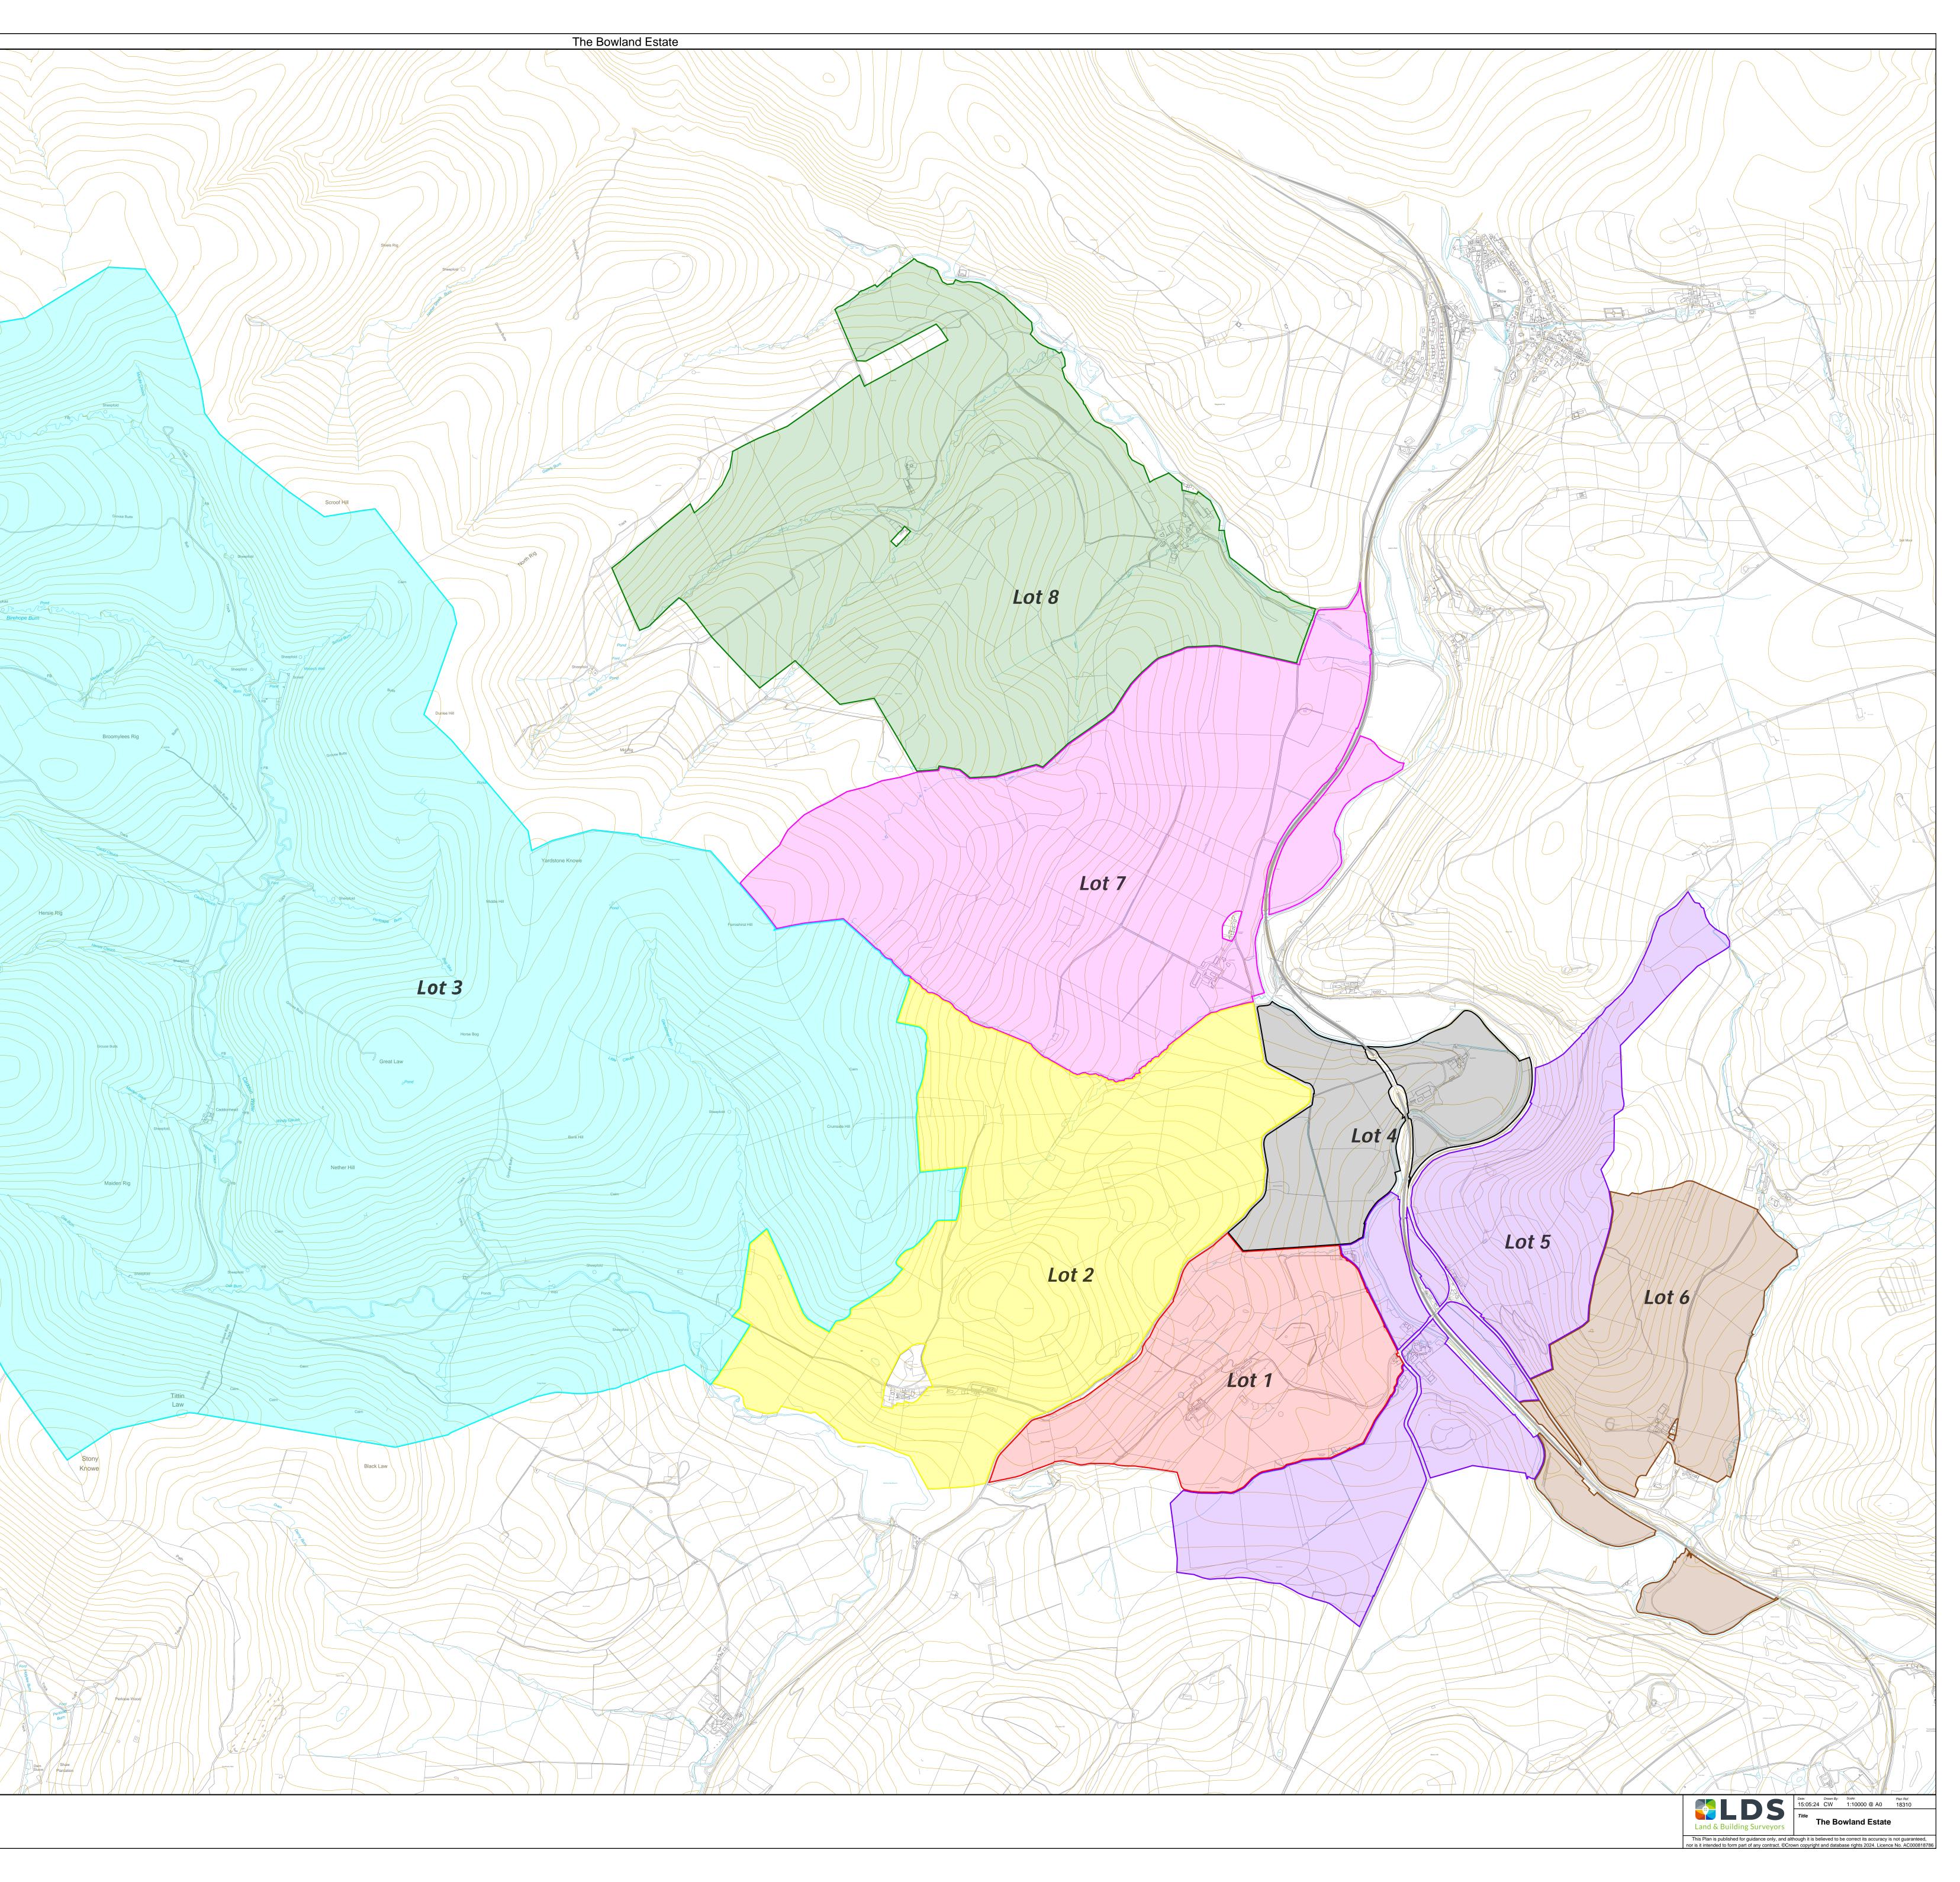

| Numeric Caracia                                |                    | Ford            | Hes Waters Water                 | Black Toe                                                                                                                                                                                                                                                                                                                                                                                                                                                                                                                                                                                                                                                                                                                                                                                                                                                                                                                                                                                                                                                                                                                                                                                                                                                                                                                                                                                                                                                                                                                                                                                                                                                                                                                                                                                                                                                                                                                                                                                                                                                                                                                      |                       |                                   |
|------------------------------------------------|--------------------|-----------------|----------------------------------|--------------------------------------------------------------------------------------------------------------------------------------------------------------------------------------------------------------------------------------------------------------------------------------------------------------------------------------------------------------------------------------------------------------------------------------------------------------------------------------------------------------------------------------------------------------------------------------------------------------------------------------------------------------------------------------------------------------------------------------------------------------------------------------------------------------------------------------------------------------------------------------------------------------------------------------------------------------------------------------------------------------------------------------------------------------------------------------------------------------------------------------------------------------------------------------------------------------------------------------------------------------------------------------------------------------------------------------------------------------------------------------------------------------------------------------------------------------------------------------------------------------------------------------------------------------------------------------------------------------------------------------------------------------------------------------------------------------------------------------------------------------------------------------------------------------------------------------------------------------------------------------------------------------------------------------------------------------------------------------------------------------------------------------------------------------------------------------------------------------------------------|-----------------------|-----------------------------------|
| Ford Butts                                     |                    | Pringles Green  |                                  |                                                                                                                                                                                                                                                                                                                                                                                                                                                                                                                                                                                                                                                                                                                                                                                                                                                                                                                                                                                                                                                                                                                                                                                                                                                                                                                                                                                                                                                                                                                                                                                                                                                                                                                                                                                                                                                                                                                                                                                                                                                                                                                                | Deat                  | Heights                           |
|                                                |                    |                 |                                  |                                                                                                                                                                                                                                                                                                                                                                                                                                                                                                                                                                                                                                                                                                                                                                                                                                                                                                                                                                                                                                                                                                                                                                                                                                                                                                                                                                                                                                                                                                                                                                                                                                                                                                                                                                                                                                                                                                                                                                                                                                                                                                                                | Si Jalei              | eepleid                           |
| Pitropolojire Burn                             |                    | Caddon Head     |                                  |                                                                                                                                                                                                                                                                                                                                                                                                                                                                                                                                                                                                                                                                                                                                                                                                                                                                                                                                                                                                                                                                                                                                                                                                                                                                                                                                                                                                                                                                                                                                                                                                                                                                                                                                                                                                                                                                                                                                                                                                                                                                                                                                | Caddaalle<br>Mossy    | Rig                               |
| Tull Cairn                                     |                    |                 |                                  | Bute                                                                                                                                                                                                                                                                                                                                                                                                                                                                                                                                                                                                                                                                                                                                                                                                                                                                                                                                                                                                                                                                                                                                                                                                                                                                                                                                                                                                                                                                                                                                                                                                                                                                                                                                                                                                                                                                                                                                                                                                                                                                                                                           |                       |                                   |
|                                                | 659m               | Windlestraw Law |                                  |                                                                                                                                                                                                                                                                                                                                                                                                                                                                                                                                                                                                                                                                                                                                                                                                                                                                                                                                                                                                                                                                                                                                                                                                                                                                                                                                                                                                                                                                                                                                                                                                                                                                                                                                                                                                                                                                                                                                                                                                                                                                                                                                |                       | Bulk                              |
|                                                |                    |                 | o<br>Tope Heat                   | Redscar Law                                                                                                                                                                                                                                                                                                                                                                                                                                                                                                                                                                                                                                                                                                                                                                                                                                                                                                                                                                                                                                                                                                                                                                                                                                                                                                                                                                                                                                                                                                                                                                                                                                                                                                                                                                                                                                                                                                                                                                                                                                                                                                                    |                       | Birehope Rig                      |
|                                                |                    | The<br>Well     |                                  |                                                                                                                                                                                                                                                                                                                                                                                                                                                                                                                                                                                                                                                                                                                                                                                                                                                                                                                                                                                                                                                                                                                                                                                                                                                                                                                                                                                                                                                                                                                                                                                                                                                                                                                                                                                                                                                                                                                                                                                                                                                                                                                                |                       | FB Buts                           |
| Caim<br>Caim<br>Broomy                         | v Eleuch Rig       |                 | Trade                            | June of the second seco |                       |                                   |
|                                                | Black Cleuch Rig   | Sheep Pens      | eathope Rig                      | Selatiage For                                                                                                                                                                                                                                                                                                                                                                                                                                                                                                                                                                                                                                                                                                                                                                                                                                                                                                                                                                                                                                                                                                                                                                                                                                                                                                                                                                                                                                                                                                                                                                                                                                                                                                                                                                                                                                                                                                                                                                                                                                                                                                                  |                       |                                   |
|                                                | Soronation<br>Wood | Sheepfold       |                                  | Patrick Patrick                                                                                                                                                                                                                                                                                                                                                                                                                                                                                                                                                                                                                                                                                                                                                                                                                                                                                                                                                                                                                                                                                                                                                                                                                                                                                                                                                                                                                                                                                                                                                                                                                                                                                                                                                                                                                                                                                                                                                                                                                                                                                                                | Track Seel<br>Clearch | Maideo                            |
| Plover Knowe                                   |                    |                 | Sheep Pers<br>Seethope<br>FB For | FB<br>FB<br>FB<br>FB<br>FB<br>FB<br>FB<br>FB<br>FB<br>FB<br>FB<br>FB<br>FB<br>F                                                                                                                                                                                                                                                                                                                                                                                                                                                                                                                                                                                                                                                                                                                                                                                                                                                                                                                                                                                                                                                                                                                                                                                                                                                                                                                                                                                                                                                                                                                                                                                                                                                                                                                                                                                                                                                                                                                                                                                                                                                | - Arne Geroo          |                                   |
|                                                | LScawd/Law         | Cabetstohgra    |                                  |                                                                                                                                                                                                                                                                                                                                                                                                                                                                                                                                                                                                                                                                                                                                                                                                                                                                                                                                                                                                                                                                                                                                                                                                                                                                                                                                                                                                                                                                                                                                                                                                                                                                                                                                                                                                                                                                                                                                                                                                                                                                                                                                | But                   |                                   |
|                                                |                    | Pord            |                                  |                                                                                                                                                                                                                                                                                                                                                                                                                                                                                                                                                                                                                                                                                                                                                                                                                                                                                                                                                                                                                                                                                                                                                                                                                                                                                                                                                                                                                                                                                                                                                                                                                                                                                                                                                                                                                                                                                                                                                                                                                                                                                                                                | Seathope Law          |                                   |
|                                                |                    |                 |                                  |                                                                                                                                                                                                                                                                                                                                                                                                                                                                                                                                                                                                                                                                                                                                                                                                                                                                                                                                                                                                                                                                                                                                                                                                                                                                                                                                                                                                                                                                                                                                                                                                                                                                                                                                                                                                                                                                                                                                                                                                                                                                                                                                |                       |                                   |
| Lot 1 =                                        | Bowlan             | d Hou           | <b>Sec.</b> 2                    | 294.04 a                                                                                                                                                                                                                                                                                                                                                                                                                                                                                                                                                                                                                                                                                                                                                                                                                                                                                                                                                                                                                                                                                                                                                                                                                                                                                                                                                                                                                                                                                                                                                                                                                                                                                                                                                                                                                                                                                                                                                                                                                                                                                                                       | acres                 | Großes                            |
| Lot 2 =                                        | Windyd<br>Bowlan   | loors F         | Farm c                           | . 680.9                                                                                                                                                                                                                                                                                                                                                                                                                                                                                                                                                                                                                                                                                                                                                                                                                                                                                                                                                                                                                                                                                                                                                                                                                                                                                                                                                                                                                                                                                                                                                                                                                                                                                                                                                                                                                                                                                                                                                                                                                                                                                                                        | 0 acres               |                                   |
| Lot 4 =                                        | Bowsha<br>Crossle  | ank Fa          | rm c. '                          | 195.82                                                                                                                                                                                                                                                                                                                                                                                                                                                                                                                                                                                                                                                                                                                                                                                                                                                                                                                                                                                                                                                                                                                                                                                                                                                                                                                                                                                                                                                                                                                                                                                                                                                                                                                                                                                                                                                                                                                                                                                                                                                                                                                         | acres                 | Spring<br>Cartle Grid             |
| Lot 6 =                                        | Whitele<br>Fernieh | e Farr          | n c. 30                          | 7.23 ad                                                                                                                                                                                                                                                                                                                                                                                                                                                                                                                                                                                                                                                                                                                                                                                                                                                                                                                                                                                                                                                                                                                                                                                                                                                                                                                                                                                                                                                                                                                                                                                                                                                                                                                                                                                                                                                                                                                                                                                                                                                                                                                        | cres                  | Cattle Grid<br>Stones             |
|                                                | Lugate             |                 |                                  |                                                                                                                                                                                                                                                                                                                                                                                                                                                                                                                                                                                                                                                                                                                                                                                                                                                                                                                                                                                                                                                                                                                                                                                                                                                                                                                                                                                                                                                                                                                                                                                                                                                                                                                                                                                                                                                                                                                                                                                                                                                                                                                                |                       | Stones<br>Skerr-end<br>Plantation |
| il ford Road<br>Iford Road<br>Ilisbury SP2 7GL | E                  |                 |                                  |                                                                                                                                                                                                                                                                                                                                                                                                                                                                                                                                                                                                                                                                                                                                                                                                                                                                                                                                                                                                                                                                                                                                                                                                                                                                                                                                                                                                                                                                                                                                                                                                                                                                                                                                                                                                                                                                                                                                                                                                                                                                                                                                |                       |                                   |