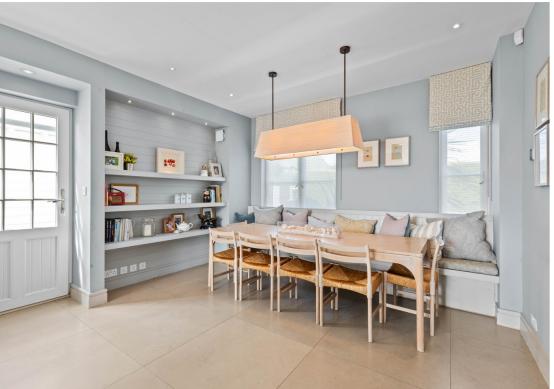

The entrance hall sets the tone for this indulgent property and leads to all principal rooms, including to the elegant reception area which boasts a striking central log-burner and access to the open plan family room which enjoys a triple aspect and stunning views across the garden and onto the beach. Double doors lead to the contemporary kitchen / dining room which provides a magnificent space for entertaining and benefits from patio doors to a private terrace. The kitchen has an array of superlative appliances, plenty of storage and a feature island. There is also a study, a cinema room, and a chic cloakroom on the ground floor.