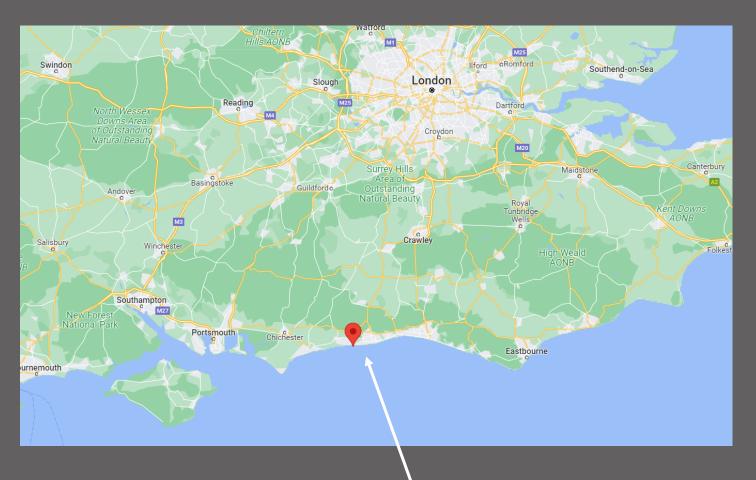

#### LOCATION

Located on the prestigious private
West Kingston Estate, the property is
only a short walk from the villages of
East Preston and Rustington, which
offer an array of shops, eateries and
wine bars. Angmering mainline railway
station is within walking distance and
offers regular services to London
Victoria in 90 minutes. The
internationally renowned Goodwood
Estate, the picturesque market town of
Arundel and Brighton's fashionable
Lanes are only a short drive away.

#### **Approximate Distances**

Angmering - 2 miles

Rustington - 3 miles

Chichester - 16 miles

Brighton - 21 miles

London - 65 miles

Gatwick - 35 miles

Heathrow - 65 miles