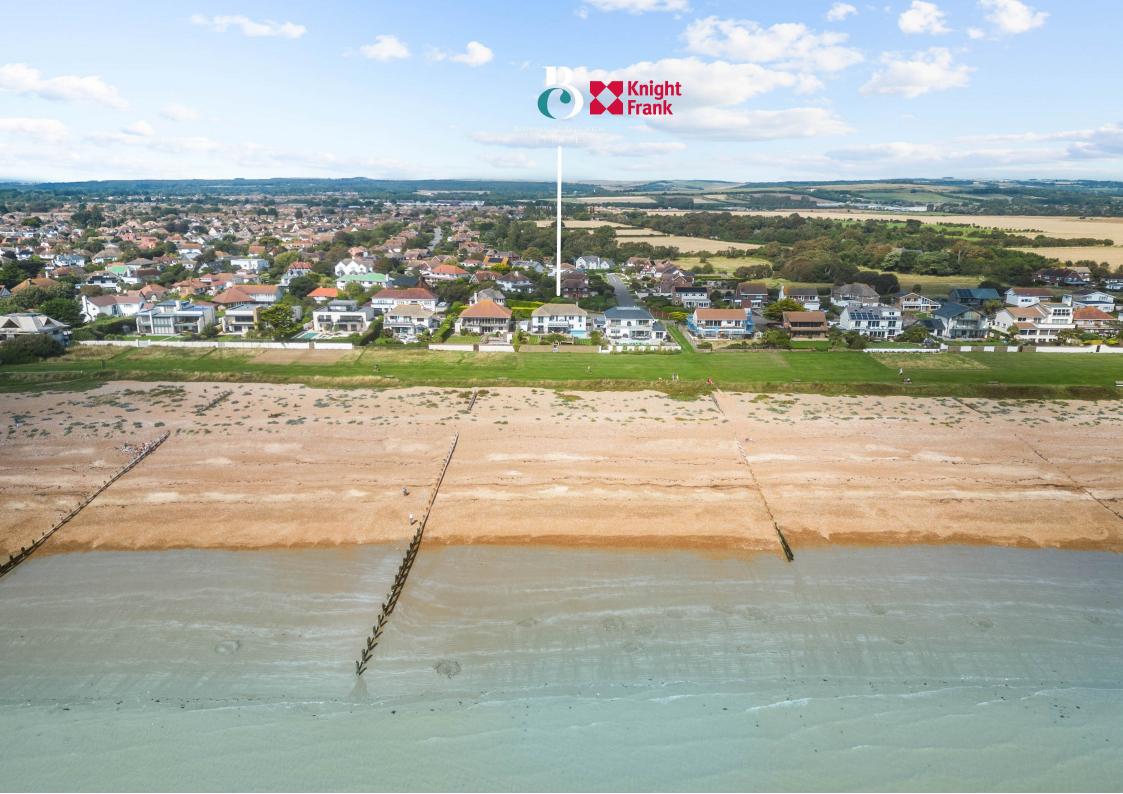

## The Property

Boasting uninterrupted sea views and opulent luxury interiors, this four-bedroom commanding beach front residence embraces coastal living at its finest. Located on one of the most prestigious private roads in Sussex, this exquisite property offers flexible accommodation of circa 3,000sq.ft., with principal rooms enjoying spectacular sea views. The landscaped south-facing garden benefits from a heated outdoor swimming pool, a sunk-in walled garden and direct access to the private greensward and onwards to the beach.

There are four generously proportioned bedrooms on the first floor, all with uninterrupted sea views, a balcony and fitted storage. There are also three tastefully fitted bathrooms.

The south-facing landscaped grounds provide multiple areas for alfresco living including a sunken walled garden which offers exceptional sea views and an outdoor heated swimming pool. A gate leads from the garden to the private greensward and onwards to the beach. At the front of the property there is parking for several cars and there is an external utility room and storage room to the side.