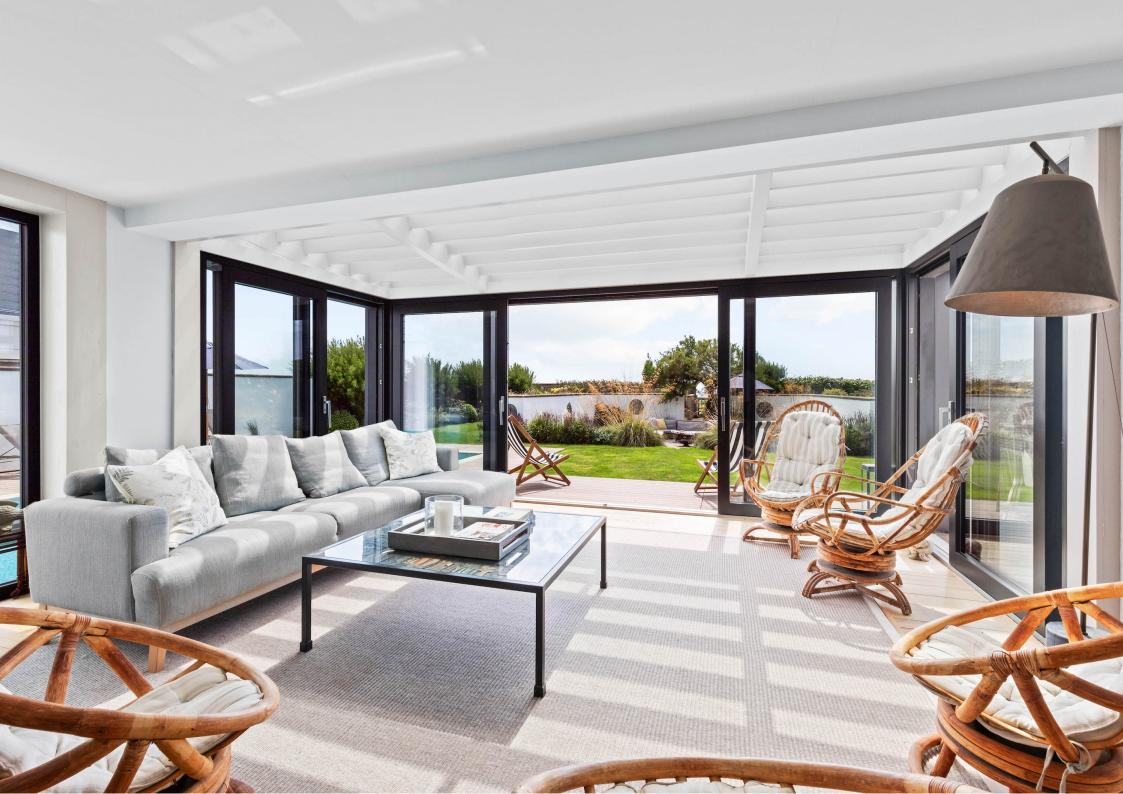

There are four generously proportioned bedrooms on the first floor, all with uninterrupted sea views, a balcony and fitted storage. There are also three tastefully fitted bathrooms.

The south-facing landscaped grounds provide multiple areas for alfresco living including a sunken walled garden which offers exceptional sea views and an outdoor heated swimming pool. A gate leads from the garden to the private greensward and onwards to the beach. At the front of the property there is parking for several cars and there is an external utility room and storage room to the side.