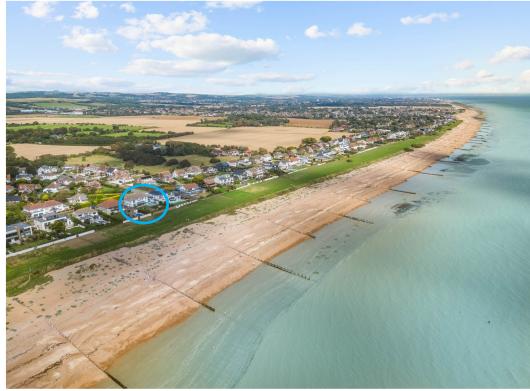

## The Property

Boasting uninterrupted sea views and opulent luxury interiors, this four-bedroom commanding beach front residence embraces coastal living at its finest. Located on one of the most prestigious private roads in Sussex, this exquisite property offers flexible accommodation of circa 3,000sq.ft., with principal rooms enjoying spectacular sea views. The landscaped south-facing garden benefits from a heated outdoor swimming pool, a sunk-in walled garden and direct access to the private greensward and onwards to the beach.

#### LOCATION

Located on the prestigious private
West Kingston Estate, the property is
only a short walk from the villages of
East Preston and Rustington, which
offer an array of shops, eateries and
wine bars. Angmering mainline railway
station is within walking distance and
offers regular services to London
Victoria in 90 minutes. The
internationally renowned Goodwood
Estate, the picturesque market town of
Arundel and Brighton's fashionable
Lanes are only a short drive away.