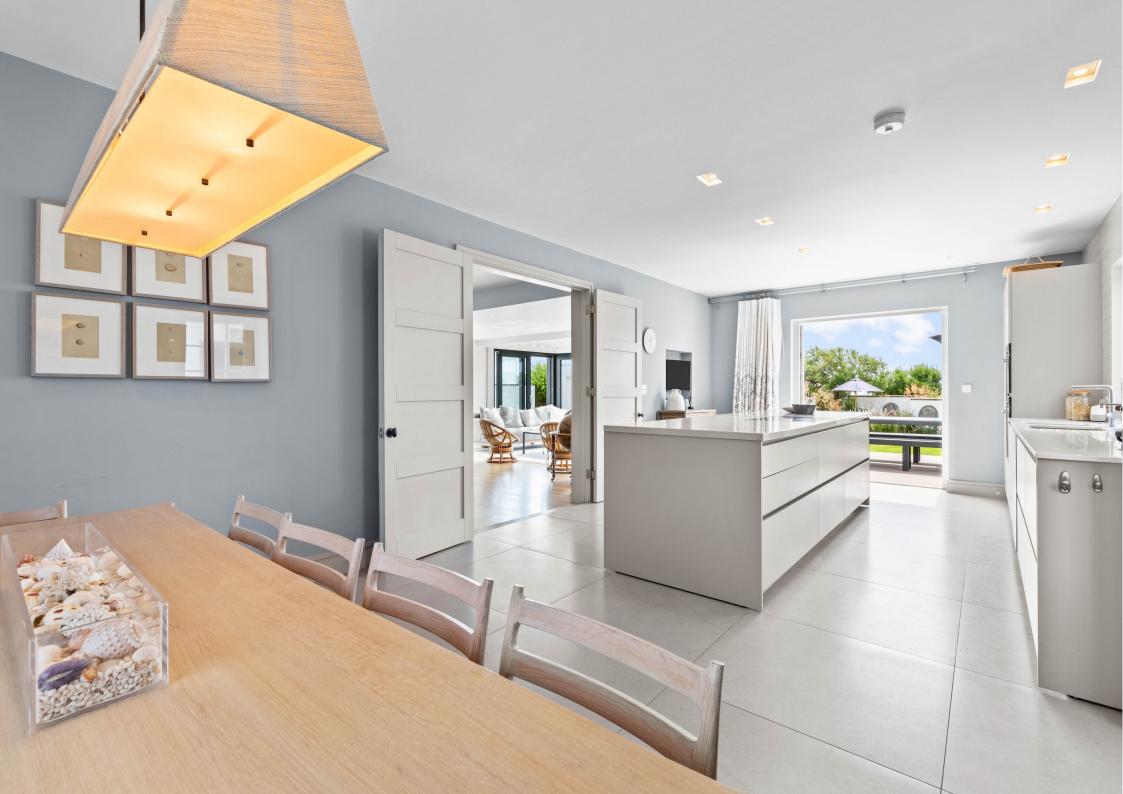

The entrance hall sets the tone for this indulgent property and leads to all principal rooms, including to the elegant reception area which boasts a striking central log-burner and access to the open plan family room which enjoys a triple aspect and stunning views across the garden and onto the beach. Double doors lead to the contemporary kitchen / dining room which provides a magnificent space for entertaining and benefits from patio doors to a private terrace. The kitchen has an array of superlative appliances, plenty of storage and a feature island. There is also a study, a cinema room, and a chic cloakroom on the ground floor.