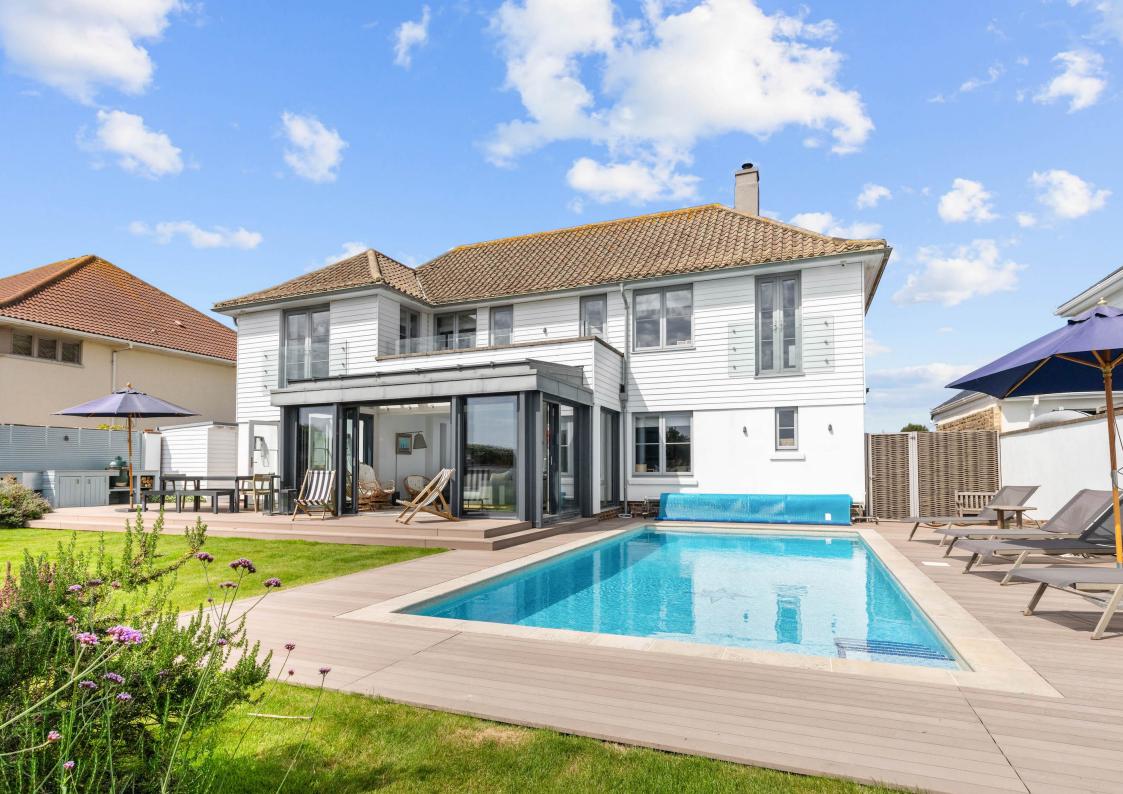

## The Property

Boasting uninterrupted sea views and opulent luxury interiors, this four-bedroom commanding beach front residence embraces coastal living at its finest. Located on one of the most prestigious private roads in Sussex, this exquisite property offers flexible accommodation of circa 3,000sq.ft., with principal rooms enjoying spectacular sea views. The landscaped south-facing garden benefits from a heated outdoor swimming pool, a sunk-in walled garden and direct access to the private greensward and onwards to the beach.

There are four generously proportioned bedrooms on the first floor, all with uninterrupted sea views, a balcony and fitted storage. There are also three tastefully fitted bathrooms.

The south-facing landscaped grounds provide multiple areas for alfresco living including a sunken walled garden which offers exceptional sea views and an outdoor heated swimming pool. A gate leads from the garden to the private greensward and onwards to the beach. At the front of the property there is parking for several cars and there is an external utility room and storage room to the side.