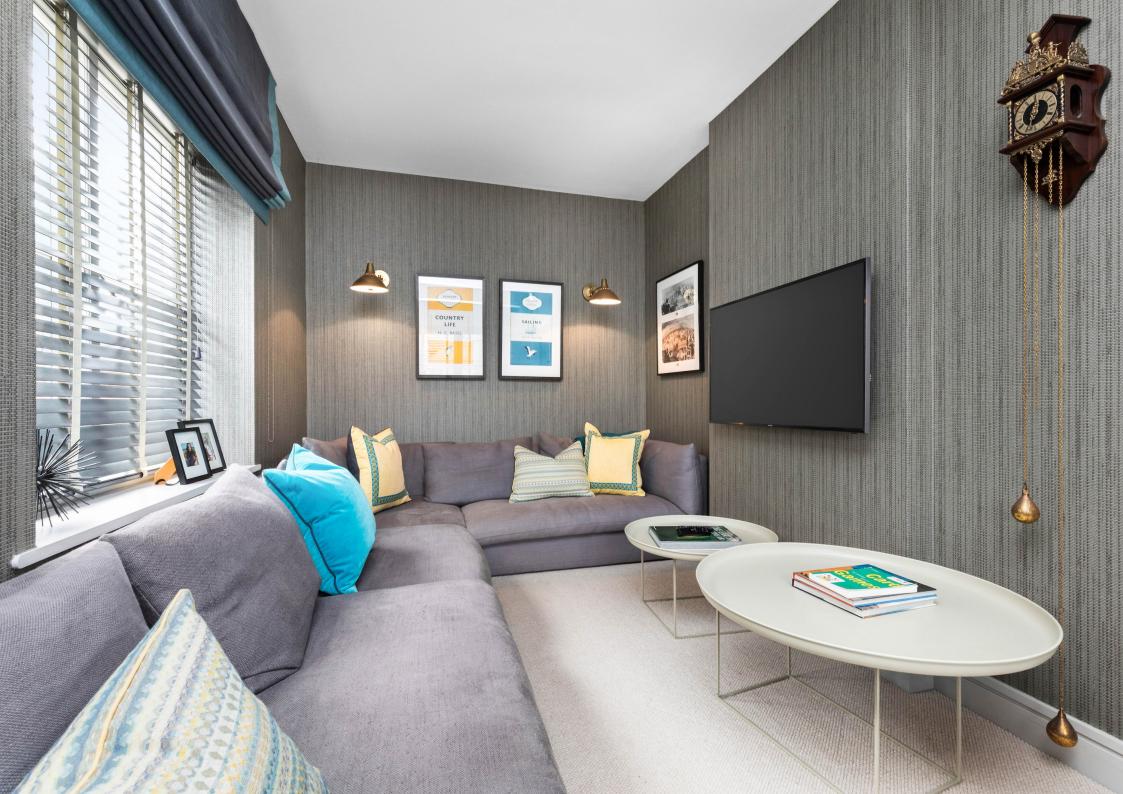

The entrance hall sets the tone for this indulgent property and leads to all principal rooms, including to the elegant reception area which boasts a striking central log-burner and access to the open plan family room which enjoys a triple aspect and stunning views across the garden and onto the beach. Double doors lead to the contemporary kitchen / dining room which provides a magnificent space for entertaining and benefits from patio doors to a private terrace. The kitchen has an array of superlative appliances, plenty of storage and a feature island. There is also a study, a cinema room, and a chic cloakroom on the ground floor.