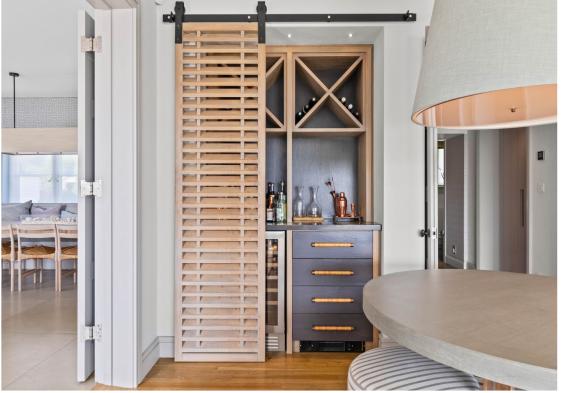

The entrance hall sets the tone for this indulgent property and leads to all principal rooms, including to the elegant reception area which boasts a striking central log-burner and access to the open plan family room which enjoys a triple aspect and stunning views across the garden and onto the beach. Double doors lead to the contemporary kitchen / dining room which provides a magnificent space for entertaining and benefits from patio doors to a private terrace. The kitchen has an array of superlative appliances, plenty of storage and a feature island. There is also a study, a cinema room, and a chic cloakroom on the ground floor.