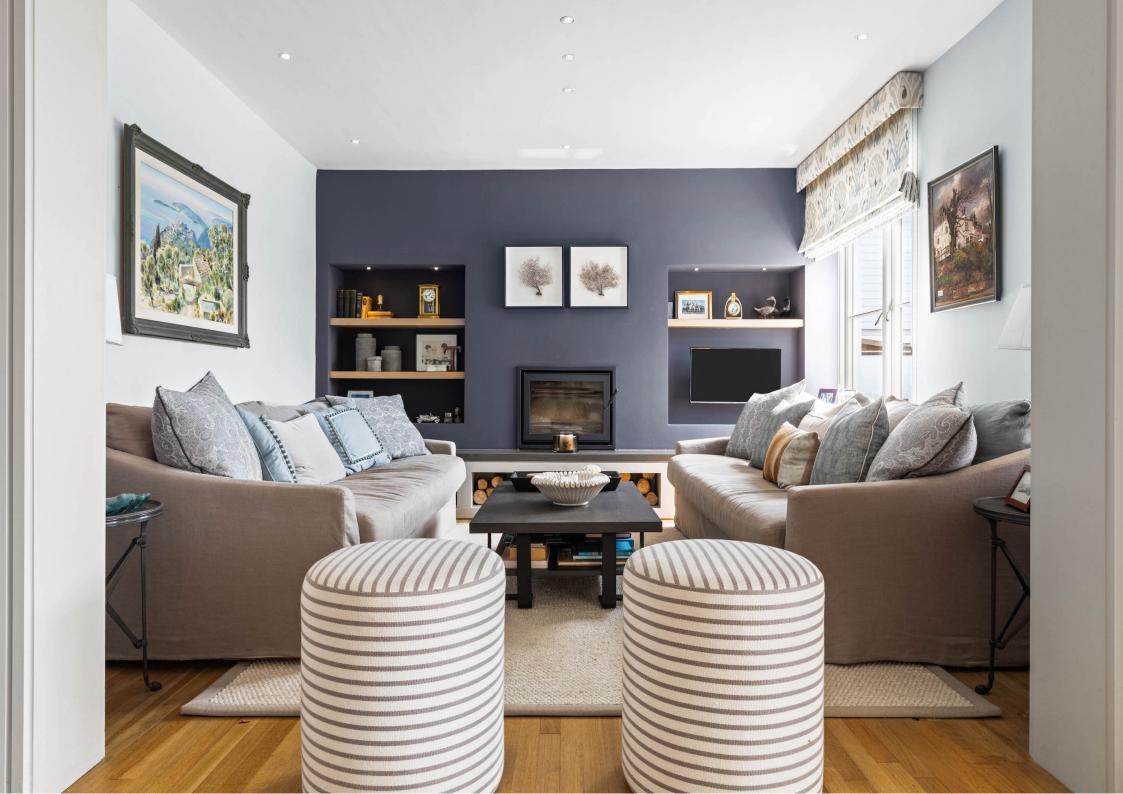

The entrance hall sets the tone for this indulgent property and leads to all principal rooms, including to the elegant reception area which boasts a striking central log-burner and access to the open plan family room which enjoys a triple aspect and stunning views across the garden and onto the beach. Double doors lead to the contemporary kitchen / dining room which provides a magnificent space for entertaining and benefits from patio doors to a private terrace. The kitchen has an array of superlative appliances, plenty of storage and a feature island. There is also a study, a cinema room, and a chic cloakroom on the ground floor.