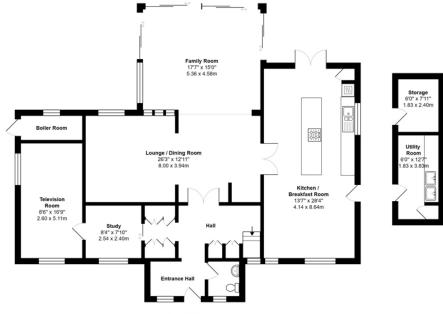

The entrance hall sets the tone for this indulgent property and leads to all principal rooms, including to the elegant reception area which boasts a striking central log-burner and access to the open plan family room which enjoys a triple aspect and stunning views across the garden and onto the beach. Double doors lead to the contemporary kitchen / dining room which provides a magnificent space for entertaining and benefits from patio doors to a private terrace. The kitchen has an array of superlative appliances, plenty of storage and a feature island. There is also a study, a cinema room, and a chic cloakroom on the ground floor.

First Floor

**Ground Floor** 

#### Total Area: 2815 ft<sup>2</sup> ... 261.5 m<sup>2</sup> (Excluding Balcony)

**Oceanways** 