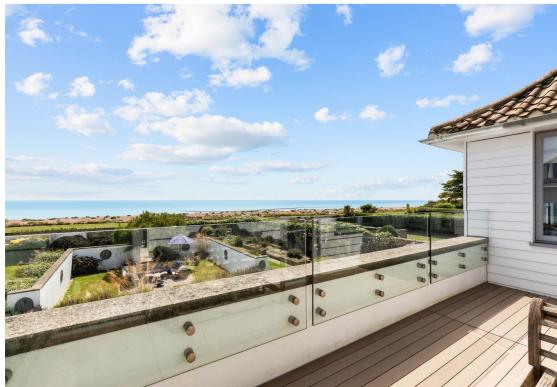

There are four generously proportioned bedrooms on the first floor, all with uninterrupted sea views, a balcony and fitted storage. There are also three tastefully fitted bathrooms.

The south-facing landscaped grounds provide multiple areas for alfresco living including a sunken walled garden which offers exceptional sea views and an outdoor heated swimming pool. A gate leads from the garden to the private greensward and onwards to the beach. At the front of the property there is parking for several cars and there is an external utility room and storage room to the side.