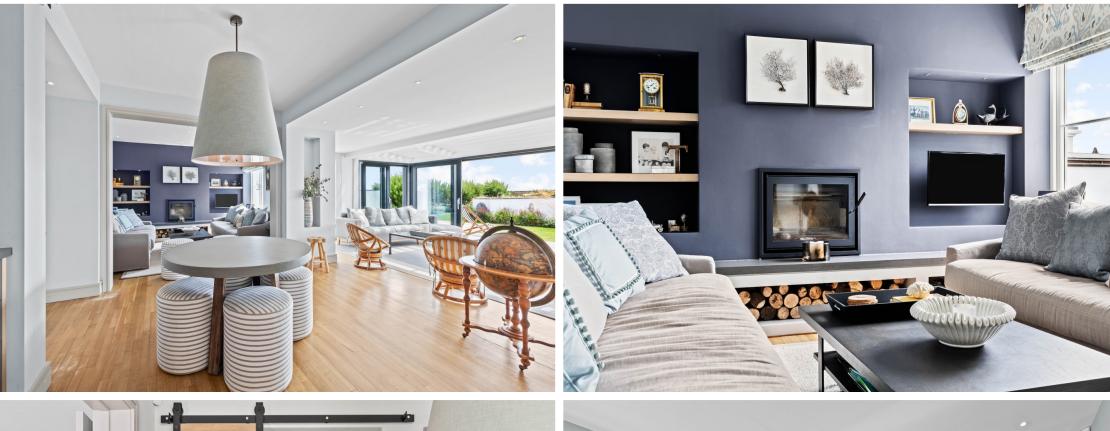

The entrance hall sets the tone for this indulgent property and leads to all principal rooms, including to the elegant reception area which boasts a striking central log-burner and access to the open plan family room which enjoys a triple aspect and stunning views across the garden and onto the beach. Double doors lead to the contemporary kitchen / dining room which provides a magnificent space for entertaining and benefits from patio doors to a private terrace. The kitchen has an array of superlative appliances, plenty of storage and a feature island. There is also a study, a cinema room, and a chic cloakroom on the ground floor.