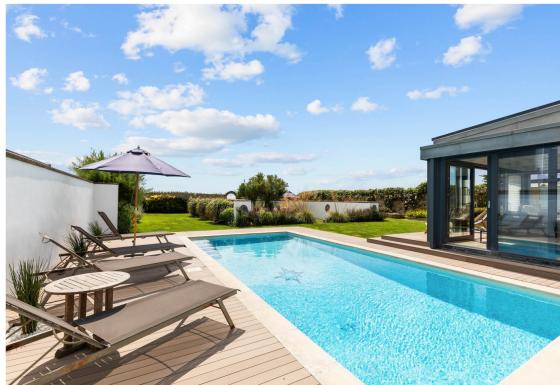

## The Property

Boasting uninterrupted sea views and opulent luxury interiors, this four-bedroom commanding beach front residence embraces coastal living at its finest. Located on one of the most prestigious private roads in Sussex, this exquisite property offers flexible accommodation of circa 3,000sq.ft., with principal rooms enjoying spectacular sea views. The landscaped south-facing garden benefits from a heated outdoor swimming pool, a sunk-in walled garden and direct access to the private greensward and onwards to the beach.

There are four generously proportioned bedrooms on the first floor, all with uninterrupted sea views, a balcony and fitted storage. There are also three tastefully fitted bathrooms.

The south-facing landscaped grounds provide multiple areas for alfresco living including a sunken walled garden which offers exceptional sea views and an outdoor heated swimming pool. A gate leads from the garden to the private greensward and onwards to the beach. At the front of the property there is parking for several cars and there is an external utility room and storage room to the side.