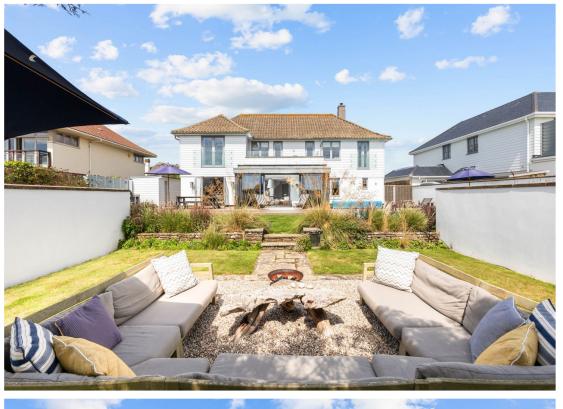

## The Property

Boasting uninterrupted sea views and opulent luxury interiors, this four-bedroom commanding beach front residence embraces coastal living at its finest. Located on one of the most prestigious private roads in Sussex, this exquisite property offers flexible accommodation of circa 3,000sq.ft., with principal rooms enjoying spectacular sea views. The landscaped south-facing garden benefits from a heated outdoor swimming pool, a sunk-in walled garden and direct access to the private greensward and onwards to the beach.

There are four generously proportioned bedrooms on the first floor, all with uninterrupted sea views, a balcony and fitted storage. There are also three tastefully fitted bathrooms.

The south-facing landscaped grounds provide multiple areas for alfresco living including a sunken walled garden which offers exceptional sea views and an outdoor heated swimming pool. A gate leads from the garden to the private greensward and onwards to the beach. At the front of the property there is parking for several cars and there is an external utility room and storage room to the side.