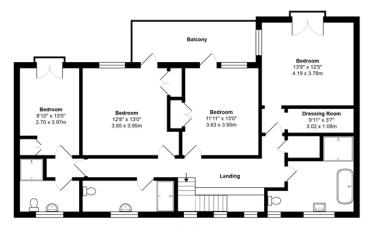

There are four generously proportioned bedrooms on the first floor, all with uninterrupted sea views, a balcony and fitted storage. There are also three tastefully fitted bathrooms.

The south-facing landscaped grounds provide multiple areas for alfresco living including a sunken walled garden which offers exceptional sea views and an outdoor heated swimming pool. A gate leads from the garden to the private greensward and onwards to the beach. At the front of the property there is parking for several cars and there is an external utility room and storage room to the side.

First Floor

**Ground Floor** 

#### Total Area: 2815 ft<sup>2</sup> ... 261.5 m<sup>2</sup> (Excluding Balcony)

**Oceanways** 