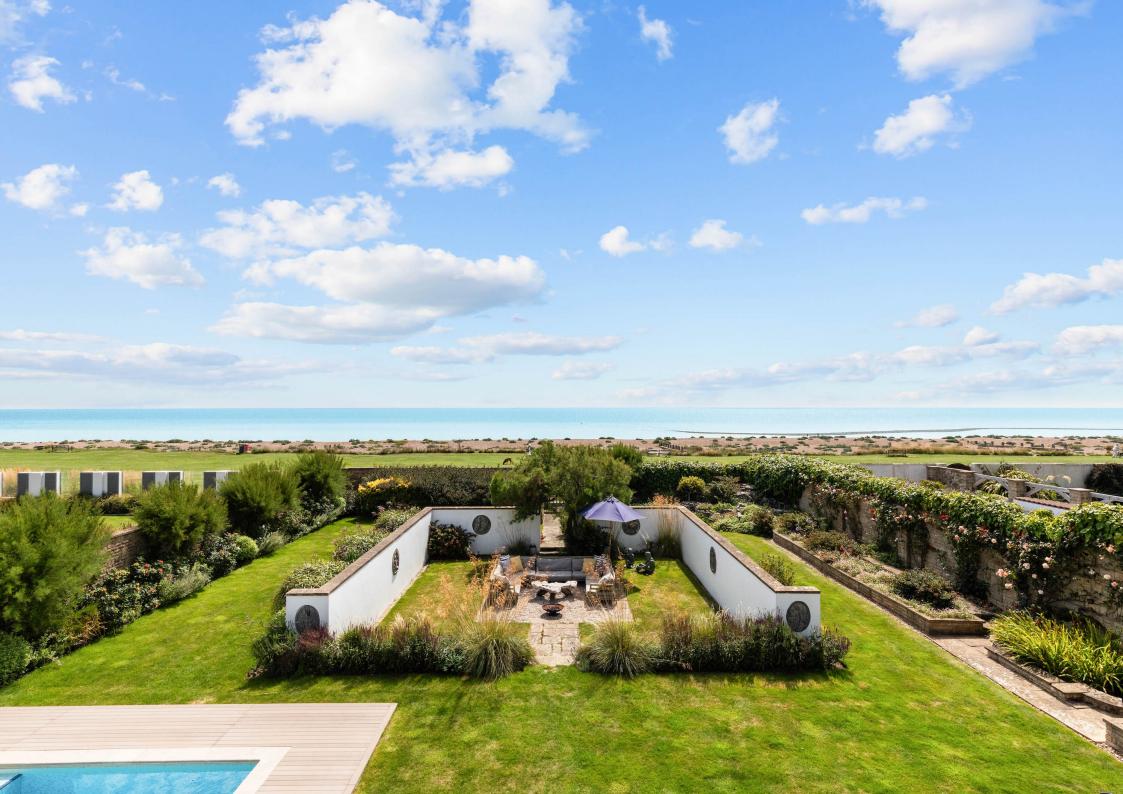

There are four generously proportioned bedrooms on the first floor, all with uninterrupted sea views, a balcony and fitted storage. There are also three tastefully fitted bathrooms.

The south-facing landscaped grounds provide multiple areas for alfresco living including a sunken walled garden which offers exceptional sea views and an outdoor heated swimming pool. A gate leads from the garden to the private greensward and onwards to the beach. At the front of the property there is parking for several cars and there is an external utility room and storage room to the side.