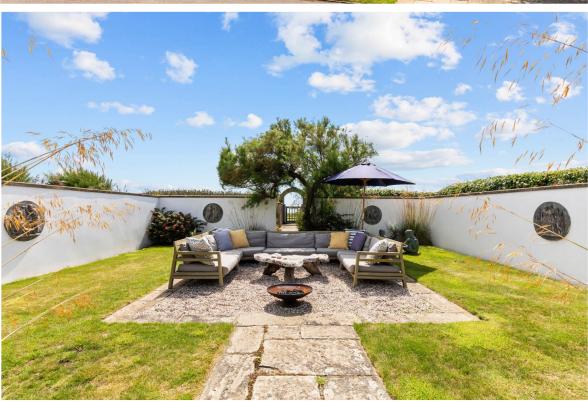

There are four generously proportioned bedrooms on the first floor, all with uninterrupted sea views, a balcony and fitted storage. There are also three tastefully fitted bathrooms.

The south-facing landscaped grounds provide multiple areas for alfresco living including a sunken walled garden which offers exceptional sea views and an outdoor heated swimming pool. A gate leads from the garden to the private greensward and onwards to the beach. At the front of the property there is parking for several cars and there is an external utility room and storage room to the side.