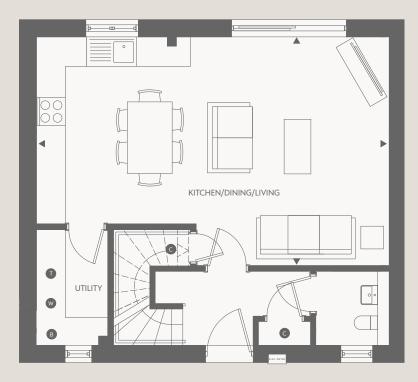

## **GROUND FLOOR**

Kitchen/Dining/Living 7.6m x 4.9m 24' 11" x 16' 1"

\*Please note house 12 is handed. See Sales Advisor for details. The above floor plan details are intended to give a general indication of the development and do not form part of any contract. Accome Property Group reserves the right to alter any part of the development, specification or floor layout at any time. The dimensions are maximum and approximate and may vary based on the internal finish. Dimensions are to the widest part of each room scaled down from architects plans. Furniture measurements should only be taken from the completed property. These details are believed to be correct but neither the agent nor Acorn Property Group accept the liability whatsoever for any misrepresentation made either in these details or orally. Furniture is shown for indicative purposes only. Fitted wardrobes and washing machines are not included. April 2025.