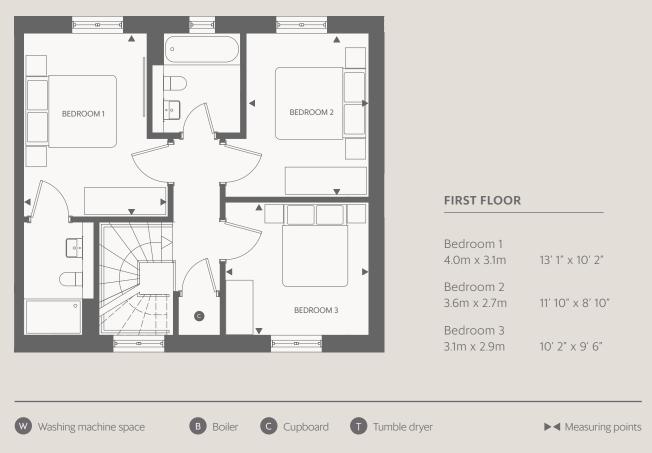

## **GROUND FLOOR**

Kitchen/Dining/Living 7.6m x 4.9m 24' 11" x 16' 1"

\*Please note house 12 is handed. See Sales Advisor for details. The above floor plan details are intended to give a general indication of the development and do not form part of any contract. Accome Property Group reserves the right to alter any part of the development, specification or floor layout at any time. The dimensions are maximum and approximate and may vary based on the internal finish. Dimensions are to the widest part of each room scaled down from architects plans. Furniture measurements should only be taken from the completed property. These details are believed to be correct but neither the agent nor Acorn Property Group accept the liability whatsoever for any misrepresentation made either in these details or orally. Furniture is shown for indicative purposes only. Fitted wardrobes and washing machines are not included. April 2025.