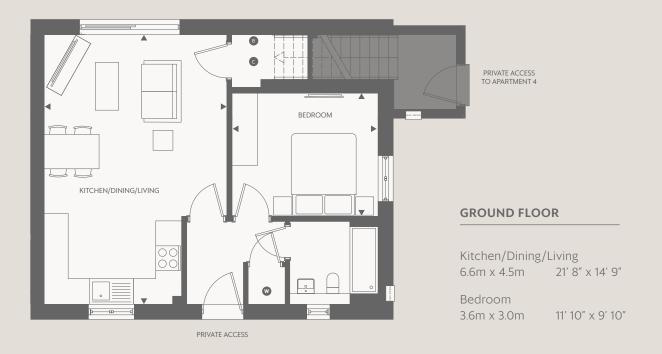

## APARTMENT 3

## 1 BEDROOM - GROUND FLOOR



## APARTMENT 4

## 1 BEDROOM - FIRST FLOOR



The above floor plan details are intended to give a general indication of the development and do not form part of any contract. Acom Property Group reserves the right to alter any part of the development, specification or floor layout at any time. The dimensions are maximum and approximate and may vary based on the internal finish. Dimensions are to the widest part of each room scaled down from architects plans. Furniture measurements should only be taken from the completed property. These details are believed to be correct but neither the agent nor Acom Property Group accept the liability whatsoever for any misrepresentation made either in these details or orally. Furniture is shown for indicative purposes only. Fitted wardrobes and washing