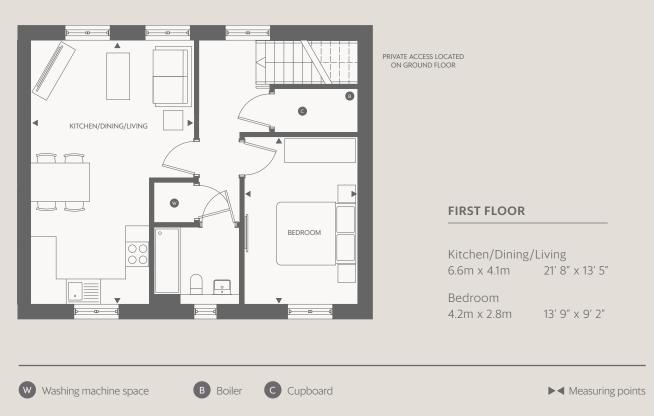

## APARTMENT 4

## 1 BEDROOM - FIRST FLOOR

The above floor plan details are intended to give a general indication of the development and do not form part of any contract. Acom Property Group reserves the right to alter any part of the development, specification or floor layout at any time. The dimensions are maximum and approximate and may vary based on the internal finish. Dimensions are to the widest part of each room scaled down from architects plans. Furniture measurements should only be taken from the completed property. These details are believed to be correct but neither the agent nor Acom Property Group accept the liability whatsoever for any misrepresentation made either in these details or orally. Furniture is shown for indicative purposes only. Fitted wardrobes and washing machines are not included. April 2025.