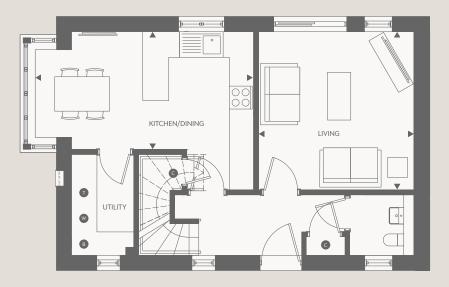

## **GROUND FLOOR**

| Kitchen/Dining<br>5.4m x 2.9m | 17' 9" x 9' 6"   |
|-------------------------------|------------------|
| Living<br>3.9m x 3.8m         | 12' 10" x 12' 6" |