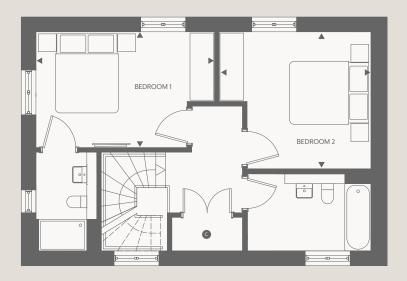

## **FIRST FLOOR**

| Bedroom 1<br>4.5m x 2.9m | 14' 9" x 9' 6"  |
|--------------------------|-----------------|
| Bedroom 2<br>3.8m x 3.4m | 12' 6" x 11' 2" |

Washing machine space

B Boiler C Cupboard

Tumble dryer