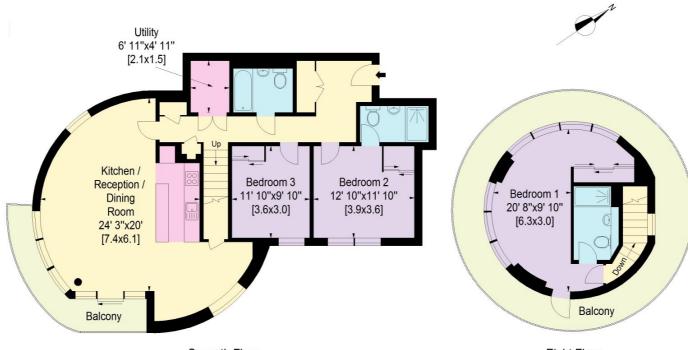

## Approximate Gross Internal Floor Area 130.4 sq m/1404 sq ft This plan is for guidance only and must not be relied upon as a statement of fact. Attention is drawn to the Important Notice on the last page of the text of the Particulars

Seventh Floor

Eight Floor

Knight Frank Chiswick 64 Turnham Green Terrace Chiswick W4 1QN