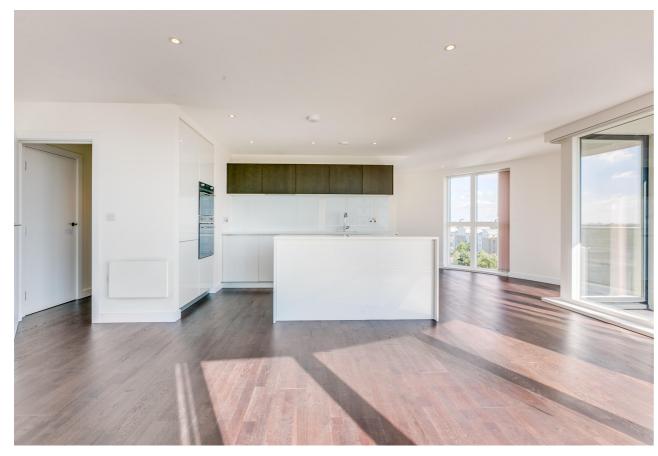

The apartment is entered through a wide entrance hall with wardrobe space. This leads to an expansive reception room, comprising drawing room and family kitchen dining room. Dramatic floor-to-ceiling sliding patio doors onto the private terrace are combined with an open floor plate to allow ample space for entertaining.

There are two double bedrooms, one of which is en-suite. A family bathroom and a utility room complete this floor.

On the eighth floor is a generous principle suite, featuring a large range of bespoke wardrobes and an en-suite bathroom.