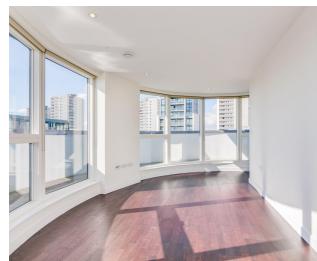

The apartment is entered through a wide entrance hall with wardrobe space. This leads to an expansive reception room, comprising drawing room and family kitchen dining room. Dramatic floor-to-ceiling sliding patio doors onto the private terrace are combined with an open floor plate to allow ample space for entertaining.