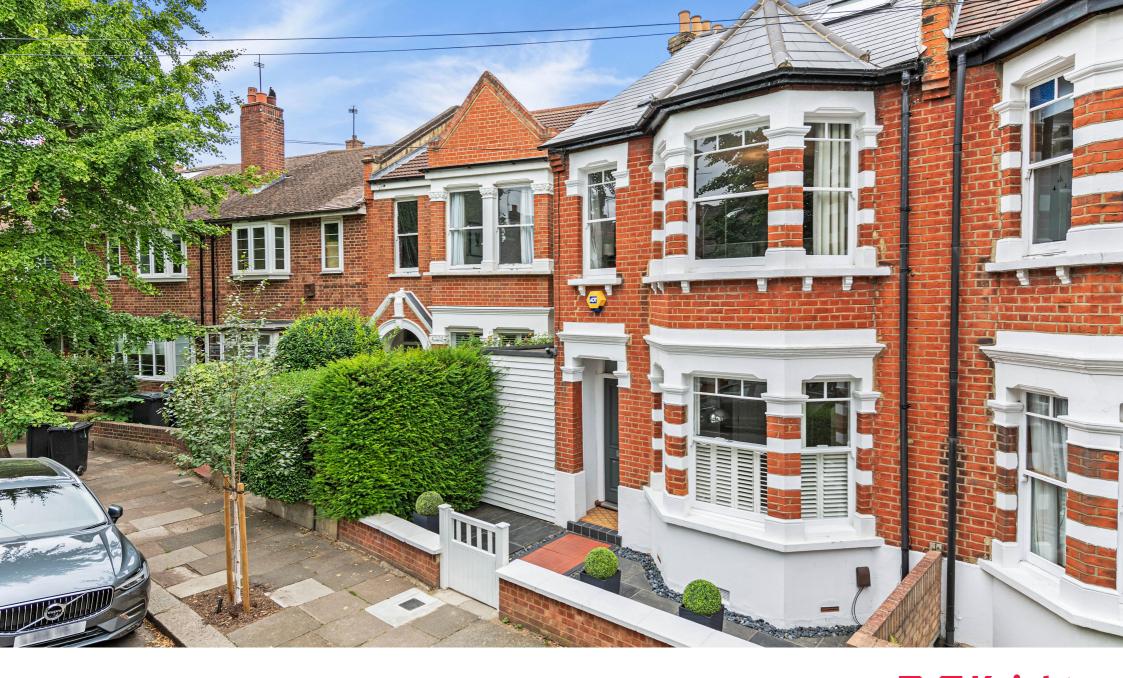

Fielding Road, Chiswick, London W4

## Fielding Road, Chiswick, London W4

Impeccably finished by the current owners, this family home benefits from four double bedrooms and offers excellent open plan contemporary living. This home is situated on a quiet tree-lined road. As you enter the property to the right, there is a 30 ft double reception room arranged as an open plan living and dining area, with benefits such as a feature fireplace and ample built in storage. Further on the ground floor is a newly fitted kitchen to the rear of the property with bi-folding double doors providing access to the garden, where the large home office is, which has also been refurbished, rewired, fitted air conditioning and separate rear access. To first floor consists of two large double bedrooms, with original features, and a family bathroom. The second floor benefits from two further double bedrooms and a large shower room. Recent renovations include; new wiring throughout the property, as well as new drainage, installed air con and fitted fire safety glass.

## Fielding Road

is located in Bedford Park which is a short walk from the superb amenities of central Chiswick and Turnham Green Underground station. Central London and Heathrow (A4/M4) are easily accessible, as are several leading independent schools. Residents parking permits allow for parking at or close to the house.