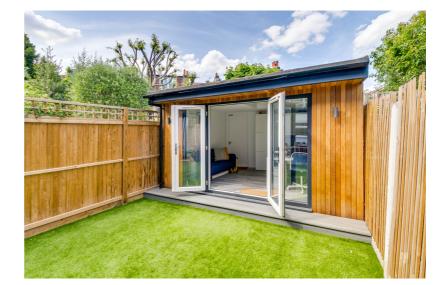

## Fielding Road, Chiswick, London W4

Impeccably finished by the current owners, this family home benefits from four double bedrooms and offers excellent open plan contemporary living. This home is situated on a quiet tree-lined road. As you enter the property to the right, there is a 30 ft double reception room arranged as an open plan living and dining area, with benefits such as a feature fireplace and ample built in storage. Further on the ground floor is a newly fitted kitchen to the rear of the property with bi-folding double doors providing access to the garden, where the large home office is, which has also been refurbished, rewired, fitted air conditioning and separate rear access. To first floor consists of two large double bedrooms, with original features, and a family bathroom. The second floor benefits from two further double bedrooms and a large shower room. Recent renovations include; new wiring throughout the property, as well as new drainage, installed air con and fitted fire safety glass.