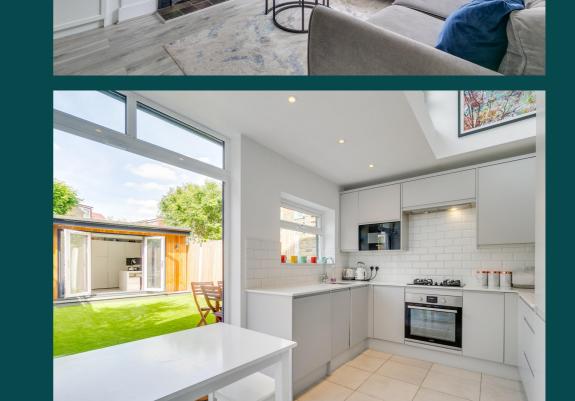

## Fielding Road, Chiswick, London W4

Impeccably finished by the current owners, this family home benefits from four double bedrooms and offers excellent open plan contemporary living. This home is situated on a quiet tree-lined road. As you enter the property to the right, there is a 30 ft double reception room arranged as an open plan living and dining area, with benefits such as a feature fireplace and ample built in storage. Further on the ground floor is a newly fitted kitchen to the rear of the property with bi-folding double doors providing access to the garden, where the large home office is, which has also been refurbished, rewired, fitted air conditioning and separate rear access. To first floor consists of two large double bedrooms, with original features, and a family bathroom. The second floor benefits from two further double bedrooms and a large shower room. Recent renovations include; new wiring throughout the property, as well as new drainage, installed air con and fitted fire safety glass.