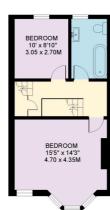

## Total Area Shown on Plan 155.8 sq m / 1678 sq ft

This plan is for guidance only and must not be relied upon as a statement of fact. Attention is drawn to the important notice on the last page of the text of the Particulars.

DOUBLE RECEPTION 30'6" x 17'7" > 11'8"

GARDEN 24' x 15'7" 7.30 x 4.75M

FIRST FLOOR 445 SQ.FT.

SECOND FLOOR 340 SQ.FT.

Chiswick

64 Turnham Green Terrace We would be delighted to tell you more

London Paul Westwood W4 1QN 020 3371 3132

knightfrank.co.uk paul.westwood@knightfrank.com

GROUND FLOOR 693 SQ.FT.

Fixtures and fittings: A list of the fitted carpets, curtains, light fittings and other items fixed to the property which are included in the sale (or may be available by separate negotiation) will be provided by the Seller's Solicitors.