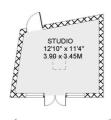

## Total Area Shown on Plan 155.8 sq m / 1678 sq ft

This plan is for guidance only and must not be relied upon as a statement of fact. Attention is drawn to the important notice on the last page of the text of the Particulars.

DOUBLE RECEPTION 30'6" x 17'7" > 11'8"

GARDEN 24' x 15'7" 7.30 x 4.75M

FIRST FLOOR 445 SQ.FT.

SECOND FLOOR 340 SQ.FT.

Chiswick

64 Turnham Green Terrace We would be delighted to tell you more

London Paul Westwood W4 1QN 020 3371 3132

knightfrank.co.uk paul.westwood@knightfrank.com

GROUND FLOOR 693 SQ.FT.

Fixtures and fittings: A list of the fitted carpets, curtains, light fittings and other items fixed to the property which are included in the sale (or may be available by separate negotiation) will be provided by the Seller's Solicitors.