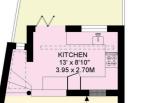

## Total Area Shown on Plan 155.8 sq m / 1678 sq ft

This plan is for guidance only and must not be relied upon as a statement of fact. Attention is drawn to the important notice on the last page of the text of the Particulars.

DOUBLE RECEPTION 30'6" x 17'7" > 11'8"

GARDEN 24' x 15'7" 7.30 x 4.75M

FIRST FLOOR 445 SQ.FT.

SECOND FLOOR 340 SQ.FT.

Chiswick

64 Turnham Green Terrace We would be delighted to tell you more

London Paul Westwood W4 1QN 020 3371 3132

knightfrank.co.uk paul.westwood@knightfrank.com

GROUND FLOOR 693 SQ.FT.

Fixtures and fittings: A list of the fitted carpets, curtains, light fittings and other items fixed to the property which are included in the sale (or may be available by separate negotiation) will be provided by the Seller's Solicitors.