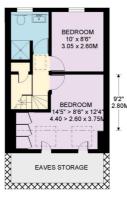

## Total Area Shown on Plan 155.8 sq m / 1678 sq ft

This plan is for guidance only and must not be relied upon as a statement of fact. Attention is drawn to the important notice on the last page of the text of the Particulars.

DOUBLE RECEPTION 30'6" x 17'7" > 11'8"

GARDEN 24' x 15'7" 7.30 x 4.75M

FIRST FLOOR 445 SQ.FT.

SECOND FLOOR 340 SQ.FT.

Chiswick

64 Turnham Green Terrace We would be delighted to tell you more

London Paul Westwood W4 1QN 020 3371 3132