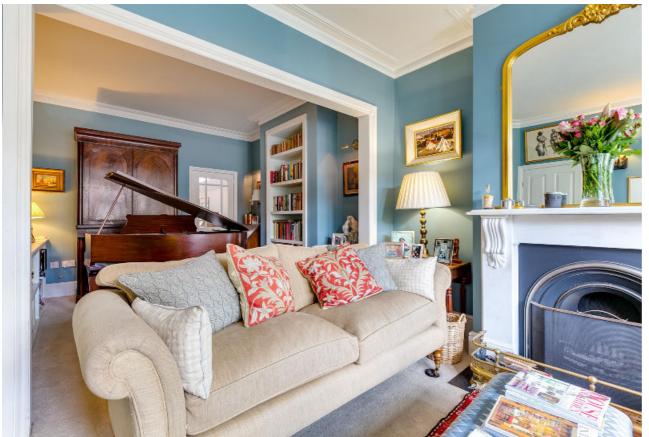

The ground floor is made up of a large double reception room featuring high ceilings, an original fireplace and a stunning bay window. Further down the hallway is another reception/tv room and a guest WC. At the rear of the property is a large open plan kitchen/dining area that looks out onto the garden.