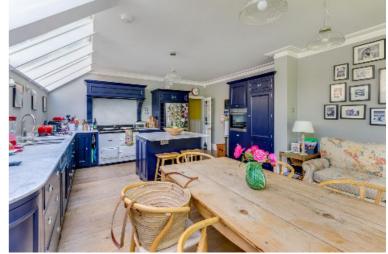

The ground floor is made up of a large double reception room featuring high ceilings, an original fireplace and a stunning bay window. Further down the hallway is another reception/tv room and a guest WC. At the rear of the property is a large open plan kitchen/dining area that looks out onto the garden.