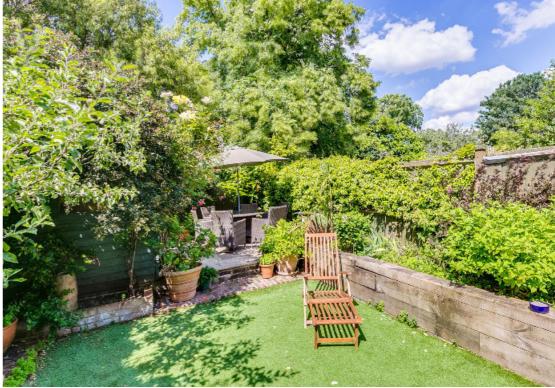

The ground floor is made up of a large double reception room featuring high ceilings, an original fireplace and a stunning bay window. Further down the hallway is another reception/tv room and a guest WC. At the rear of the property is a large open plan kitchen/dining area that looks out onto the garden.