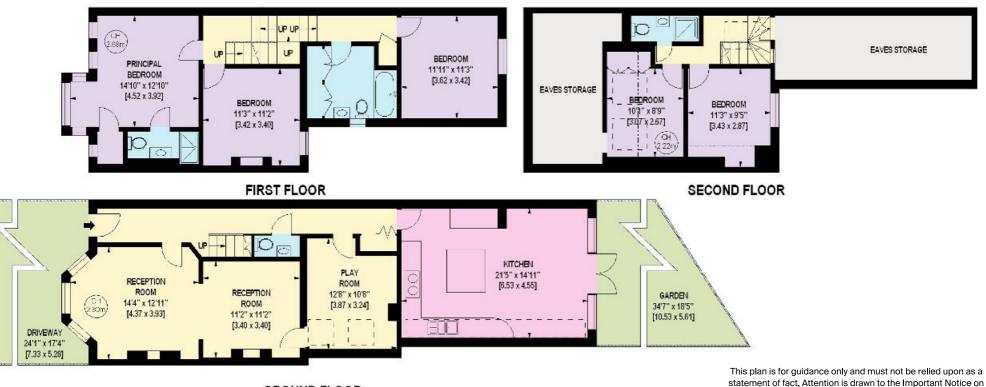

The ground floor is made up of a large double reception room featuring high ceilings, an original fireplace and a stunning bay window. Further down the hallway is another reception/tv room and a guest WC. At the rear of the property is a large open plan kitchen/dining area that looks out onto the garden.

On the first floor are two sizeable double bedrooms with ample storage and a family bathroom, the principal bedroom occupies the full front of the house and has an impressive bay window, walk-in wardrobe and en-suite shower room. The second floor comprises two further double bedrooms and a second family shower room.

## Grantham Road, W4

**GROUND FLOOR** 

Knight Frank Chiswick 64 Turnham Green Terrace Chiswick W4 1QN

knightfrank.co.uk