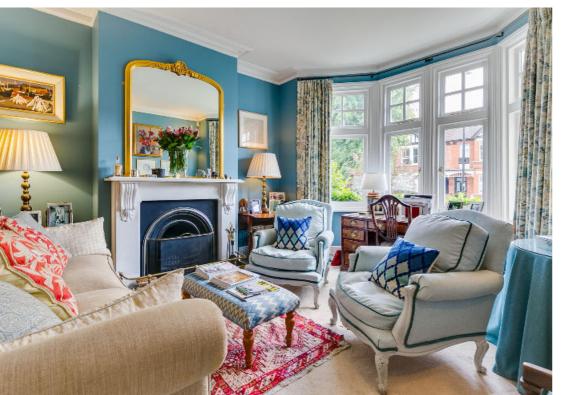

The ground floor is made up of a large double reception room featuring high ceilings, an original fireplace and a stunning bay window. Further down the hallway is another reception/tv room and a guest WC. At the rear of the property is a large open plan kitchen/dining area that looks out onto the garden.