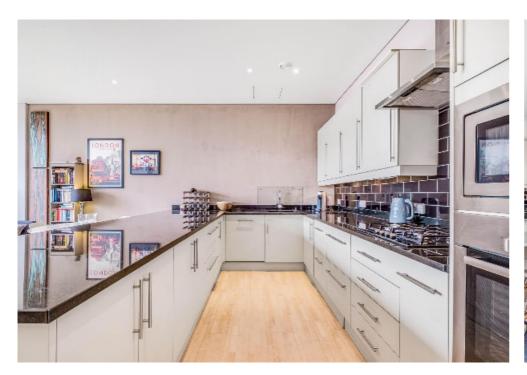

## Description

A striking two bedroom open plan apartment for sale in Chiswick.

Set within a gated development in the heart of Chiswick with easy access to a variety of transport links. The apartment offers excellent lateral accommodation and a balcony with views towards Acton Green Common. The apartment features floor to ceiling windows and has a large open plan kitchen, reception and dining area with French doors that lead out to a balcony with views to Acton Green Common. There are two double bedrooms; one with French doors to a Juliet balcony and a sizeable bathroom.