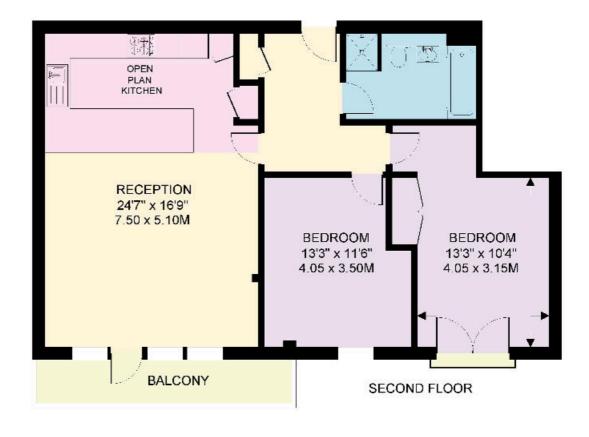

# Service Charge

£2,466. Ground Rent: N/A

CHISWICK GREEN STUDIOS CHISWICK W4 APPROXIMATE INTERNAL FLOOR AREA 905 SQ.FT / 84 SQ.M.

This plan is for guidance only and must not be relied upon as a statement of fact. Attention is drawn to the important notice on the last page of the text of the Particulars.