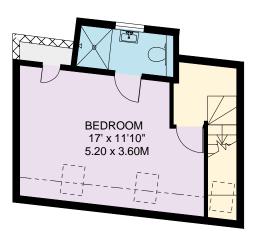

## **GRANTHAM ROAD CHISWICK W4**

APPROXIMATE INTERNAL FLOOR AREA 1482 SQ.FT / 137.7 SQ.M.

PLUS EAVES STORAGE 8 SQ.FT. / 0.7 SQ.M.

SECOND FLOOR 280 SQ.FT.

GROUND FLOOR 708 SQ.FT.

FIRST FLOOR 494 SQ.FT.

FLOORPLAN PRODUCED FOR "KNIGHT FRANK" by FLOORPLANNERS OFF-STREETThis plan is not to scale (unless specified), and is for guidance only, PARKING and must not be relied upon as a statement of fact.

All measurements and areas are approximate only, and have been prepared in accordance with the current edition of the RICS Code of Measuring Practice. Please read the Important Notice on the last page of the text of the particulars.