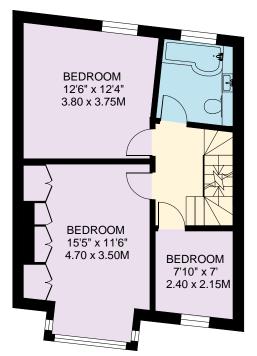

## **GRANTHAM ROAD CHISWICK W4**

APPROXIMATE INTERNAL FLOOR AREA 1482 SQ.FT / 137.7 SQ.M.

PLUS EAVES STORAGE 8 SQ.FT. / 0.7 SQ.M.

SECOND FLOOR 280 SQ.FT.

GROUND FLOOR 708 SQ.FT.

FIRST FLOOR 494 SQ.FT.

FLOORPLAN PRODUCED FOR "KNIGHT FRANK" by FLOORPLANNERS OFF-STREETThis plan is not to scale (unless specified), and is for guidance only, PARKING and must not be relied upon as a statement of fact.

All measurements and areas are approximate only, and have been prepared in accordance with the current edition of the RICS Code of Measuring Practice. Please read the Important Notice on the last page of the text of the particulars.