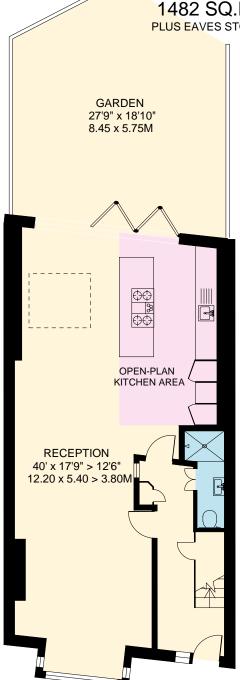

## **GRANTHAM ROAD CHISWICK W4**

APPROXIMATE INTERNAL FLOOR AREA 1482 SQ.FT / 137.7 SQ.M.

PLUS EAVES STORAGE 8 SQ.FT. / 0.7 SQ.M.

SECOND FLOOR 280 SQ.FT.

GROUND FLOOR 708 SQ.FT.

FIRST FLOOR 494 SQ.FT.

FLOORPLAN PRODUCED FOR "KNIGHT FRANK" by FLOORPLANNERS OFF-STREETThis plan is not to scale (unless specified), and is for guidance only, PARKING and must not be relied upon as a statement of fact.

All measurements and areas are approximate only, and have been prepared in accordance with the current edition of the RICS Code of Measuring Practice. Please read the Important Notice on the last page of the text of the particulars.