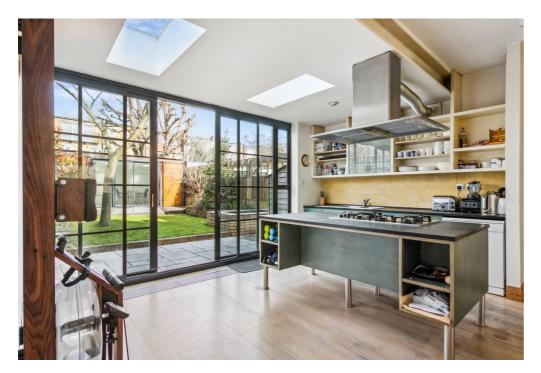

EPC

Guide price: £1,795,000

Tenure: Freehold

Local authority: London Borough of Ealing

Council tax band: G

A spacious and bright family home in one of Chiswick's most prominent locations in the heart of Bedford Park. The house has an exceptional 17ft double reception room offering open living with a contemporary feel from the white washed walls and wooden flooring. At the rear their is a eat in kitchen complete with utility space and kitchen island with doors leading out to a private garden at the rear. The garden houses a private annex providing an ideal working from home space or home gym. The ground floor is made up of a wide hallway and downstairs WC making it an ideal family home. The first floor is made up of two spacious double bedrooms, family bathroom and study room, with the top floor housing the principal bedroom complete with en-suite shower room.