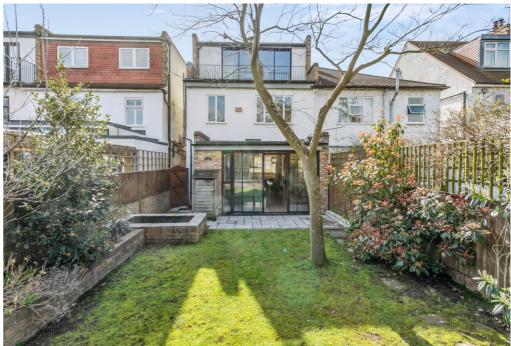

## Vanbrugh Road, Chiswick W4

Vanbrugh Road is a quiet residential street in the popular Bedford Park Borders and is within walking distance to Turnham Green Station (District Line), as are the green spaces of Bedford Park and the cafes and amenities of Chiswick High Street.

EPC

Guide price: £1,795,000

Tenure: Freehold

Local authority: London Borough of Ealing

Council tax band: G

A spacious and bright family home in one of Chiswick's most prominent locations in the heart of Bedford Park. The house has an exceptional 17ft double reception room offering open living with a contemporary feel from the white washed walls and wooden flooring. At the rear their is a eat in kitchen complete with utility space and kitchen island with doors leading out to a private garden at the rear. The garden houses a private annex providing an ideal working from home space or home gym. The ground floor is made up of a wide hallway and downstairs WC making it an ideal family home. The first floor is made up of two spacious double bedrooms, family bathroom and study room, with the top floor housing the principal bedroom complete with en-suite shower room.