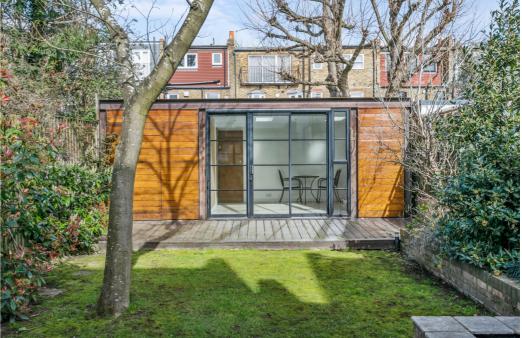

EPC

Guide price: £1,795,000

Tenure: Freehold

Local authority: London Borough of Ealing

Council tax band: G

A spacious and bright family home in one of Chiswick's most prominent locations in the heart of Bedford Park. The house has an exceptional 17ft double reception room offering open living with a contemporary feel from the white washed walls and wooden flooring. At the rear their is a eat in kitchen complete with utility space and kitchen island with doors leading out to a private garden at the rear. The garden houses a private annex providing an ideal working from home space or home gym. The ground floor is made up of a wide hallway and downstairs WC making it an ideal family home. The first floor is made up of two spacious double bedrooms, family bathroom and study room, with the top floor housing the principal bedroom complete with en-suite shower room.