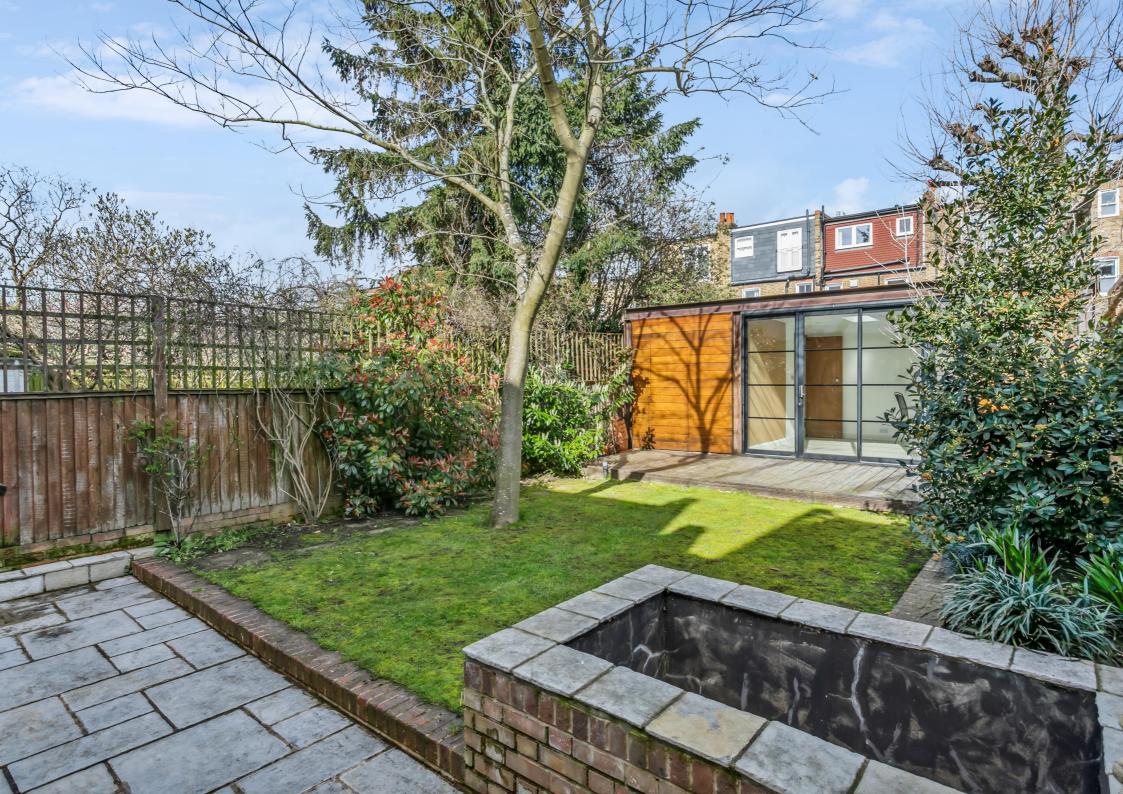

EPC

Guide price: £1,795,000

Tenure: Freehold

Local authority: London Borough of Ealing

Council tax band: G

A spacious and bright family home in one of Chiswick's most prominent locations in the heart of Bedford Park. The house has an exceptional 17ft double reception room offering open living with a contemporary feel from the white washed walls and wooden flooring. At the rear their is a eat in kitchen complete with utility space and kitchen island with doors leading out to a private garden at the rear. The garden houses a private annex providing an ideal working from home space or home gym. The ground floor is made up of a wide hallway and downstairs WC making it an ideal family home. The first floor is made up of two spacious double bedrooms, family bathroom and study room, with the top floor housing the principal bedroom complete with en-suite shower room.