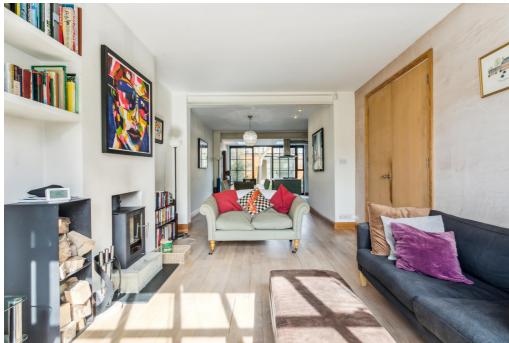

EPC

Guide price: £1,795,000

Tenure: Freehold

Local authority: London Borough of Ealing

Council tax band: G

A spacious and bright family home in one of Chiswick's most prominent locations in the heart of Bedford Park. The house has an exceptional 17ft double reception room offering open living with a contemporary feel from the white washed walls and wooden flooring. At the rear their is a eat in kitchen complete with utility space and kitchen island with doors leading out to a private garden at the rear. The garden houses a private annex providing an ideal working from home space or home gym. The ground floor is made up of a wide hallway and downstairs WC making it an ideal family home. The first floor is made up of two spacious double bedrooms, family bathroom and study room, with the top floor housing the principal bedroom complete with en-suite shower room.