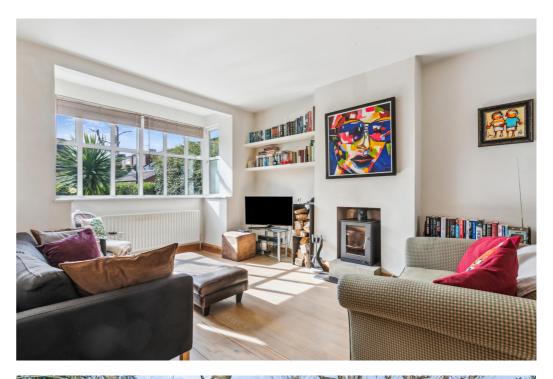

EPC

Guide price: £1,795,000

Tenure: Freehold

Local authority: London Borough of Ealing

Council tax band: G

A spacious and bright family home in one of Chiswick's most prominent locations in the heart of Bedford Park. The house has an exceptional 17ft double reception room offering open living with a contemporary feel from the white washed walls and wooden flooring. At the rear their is a eat in kitchen complete with utility space and kitchen island with doors leading out to a private garden at the rear. The garden houses a private annex providing an ideal working from home space or home gym. The ground floor is made up of a wide hallway and downstairs WC making it an ideal family home. The first floor is made up of two spacious double bedrooms, family bathroom and study room, with the top floor housing the principal bedroom complete with en-suite shower room.