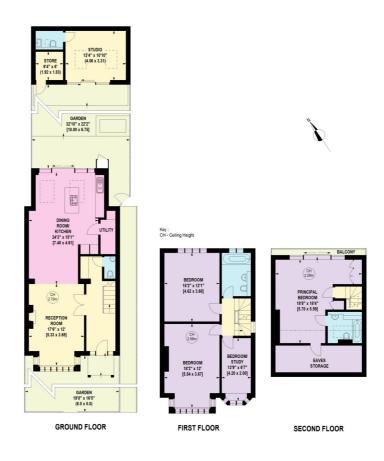

EPC

Guide price: £1,795,000

Tenure: Freehold

Local authority: London Borough of Ealing

Council tax band: G

A spacious and bright family home in one of Chiswick's most prominent locations in the heart of Bedford Park. The house has an exceptional 17ft double reception room offering open living with a contemporary feel from the white washed walls and wooden flooring. At the rear their is a eat in kitchen complete with utility space and kitchen island with doors leading out to a private garden at the rear. The garden houses a private annex providing an ideal working from home space or home gym. The ground floor is made up of a wide hallway and downstairs WC making it an ideal family home. The first floor is made up of two spacious double bedrooms, family bathroom and study room, with the top floor housing the principal bedroom complete with en-suite shower room.

## Approximate Gross Internal Floor Area 188.87 sq m / 2033 sq ft

This plan is for guidance only and must not be relied upon as a statement of fact. Attention is drawn to the important notice on the last page of the text of the Particulars.