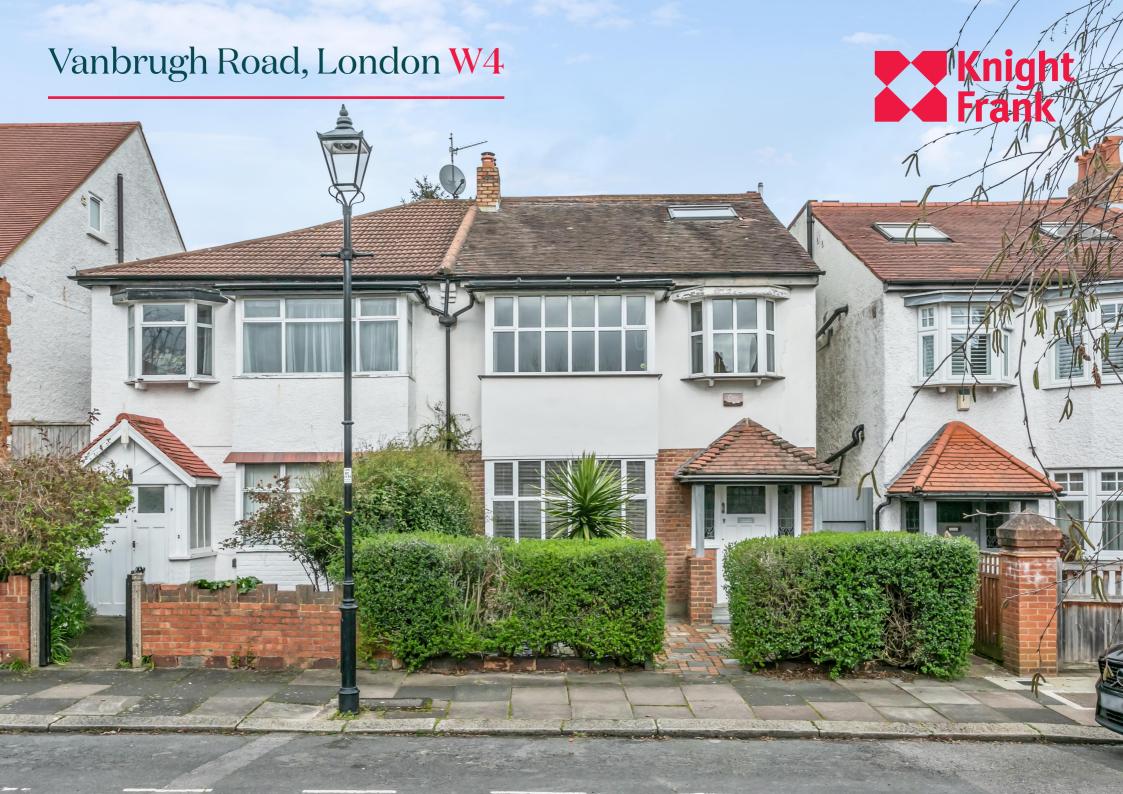

## Vanbrugh Road, Chiswick W4

Vanbrugh Road is a quiet residential street in the popular Bedford Park Borders and is within walking distance to Turnham Green Station (District Line), as are the green spaces of Bedford Park and the cafes and amenities of Chiswick High Street.

EPC

Guide price: £1,795,000

Tenure: Freehold

Local authority: London Borough of Ealing

Council tax band: G

A spacious and bright family home in one of Chiswick's most prominent locations in the heart of Bedford Park. The house has an exceptional 17ft double reception room offering open living with a contemporary feel from the white washed walls and wooden flooring. At the rear their is a eat in kitchen complete with utility space and kitchen island with doors leading out to a private garden at the rear. The garden houses a private annex providing an ideal working from home space or home gym. The ground floor is made up of a wide hallway and downstairs WC making it an ideal family home. The first floor is made up of two spacious double bedrooms, family bathroom and study room, with the top floor housing the principal bedroom complete with en-suite shower room.