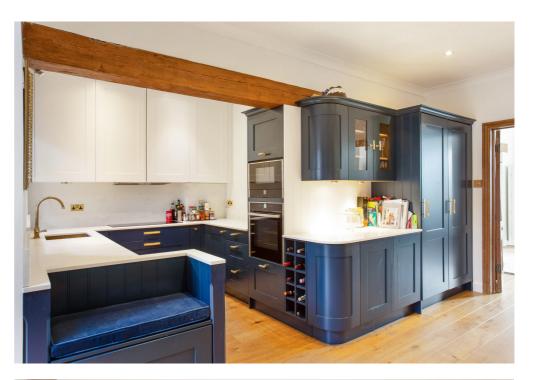

## Description

Situated on one of Bedford Parks most sought-after roads, this semi-detached home offers incredible living space. The ground floor comprises 39 ft open plan space, which has the versatility to be sectioned into three rooms or kept as a large space for family living. The wooden flooring throughout the ground floor and modern kitchen gives the house a contemporary feel, whilst the exposed wooden beams and feature fireplaces remind you of the character charm and history the house has. The vaulted ceilings at the rear of the ground floor create a breathtaking space and lead on to a new landscaped private garden.