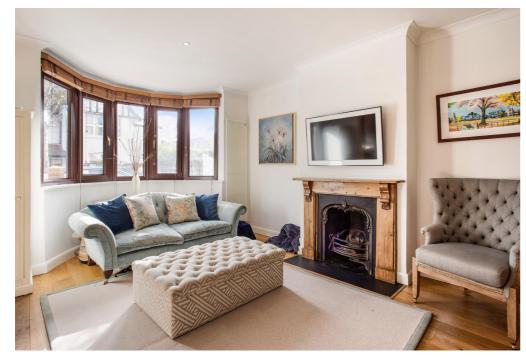

## Description

Situated on one of Bedford Parks most sought-after roads, this semi-detached home offers incredible living space. The ground floor comprises 39 ft open plan space, which has the versatility to be sectioned into three rooms or kept as a large space for family living. The wooden flooring throughout the ground floor and modern kitchen gives the house a contemporary feel, whilst the exposed wooden beams and feature fireplaces remind you of the character charm and history the house has. The vaulted ceilings at the rear of the ground floor create a breathtaking space and lead on to a new landscaped private garden.