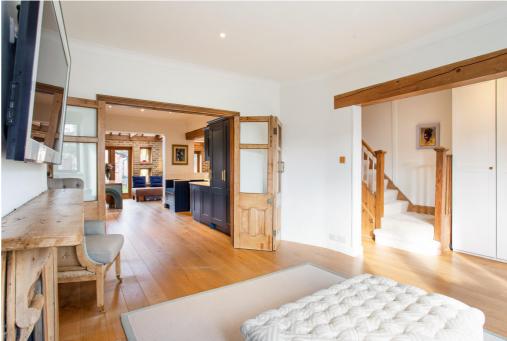

## Description

Situated on one of Bedford Parks most sought-after roads, this semi-detached home offers incredible living space. The ground floor comprises 39 ft open plan space, which has the versatility to be sectioned into three rooms or kept as a large space for family living. The wooden flooring throughout the ground floor and modern kitchen gives the house a contemporary feel, whilst the exposed wooden beams and feature fireplaces remind you of the character charm and history the house has. The vaulted ceilings at the rear of the ground floor create a breathtaking space and lead on to a new landscaped private garden.