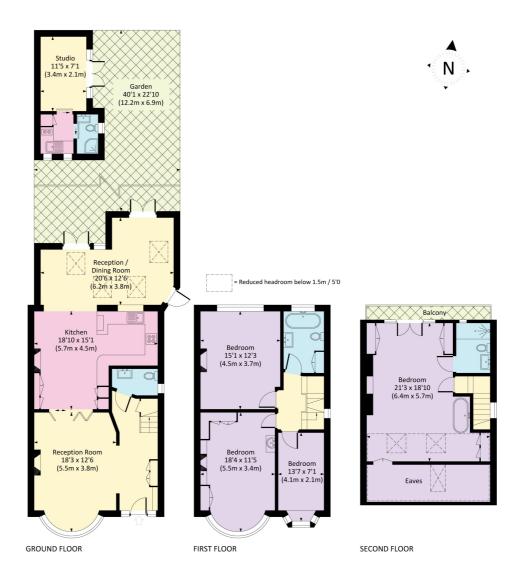

## VANBRUGH ROAD, W4

Approx. gross internal area 1983 Sq Ft. / 184.2 Sq M. (Excluding Outbuilding / Including Eaves) 140 Sq Ft. / 13 Sq M. Outbuilding 2123 Sq Ft. / 197.2 Sq M. (Including Outbuilding / Eaves)

This plan is for guidance only and must not be relied upon as a statement of fact. Attention is drawn to the important notice on the lst page of the text of the Particulars.

Knight Frank

Chiswick

64 Turnham Green Terrace We would be delighted to tell you more