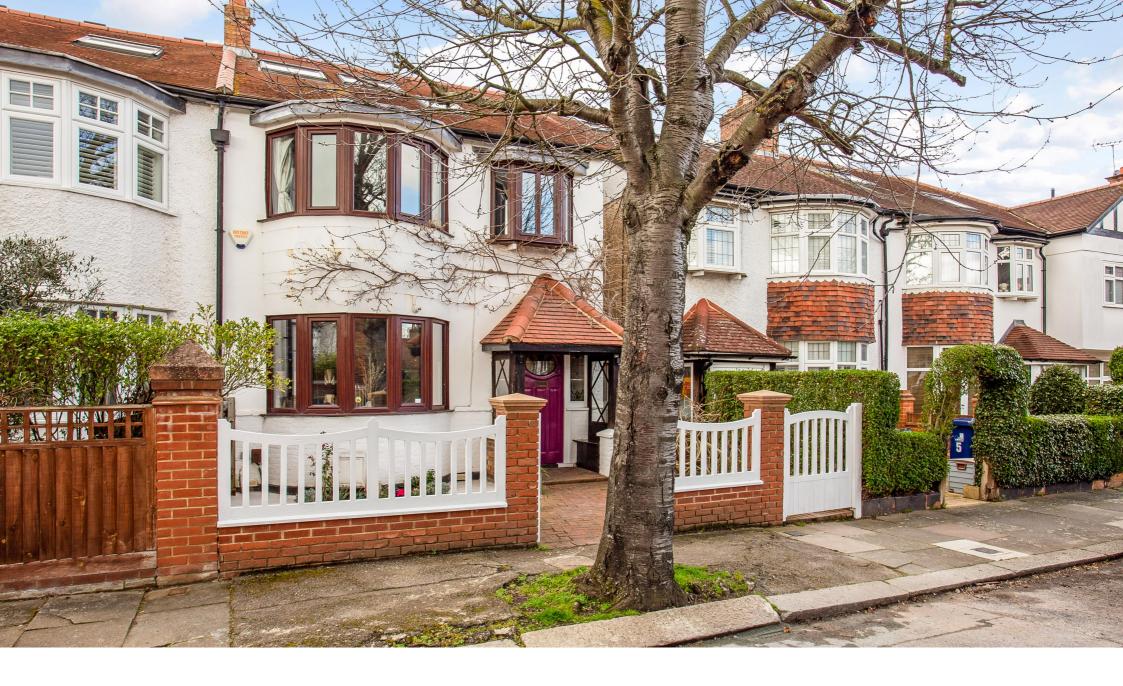

Vanbrugh Road, Chiswick W4

## Description

Situated on one of Bedford Parks most sought-after roads, this semi-detached home offers incredible living space. The ground floor comprises 39 ft open plan space, which has the versatility to be sectioned into three rooms or kept as a large space for family living. The wooden flooring throughout the ground floor and modern kitchen gives the house a contemporary feel, whilst the exposed wooden beams and feature fireplaces remind you of the character charm and history the house has. The vaulted ceilings at the rear of the ground floor create a breathtaking space and lead on to a new landscaped private garden.

## Location

Vanbrugh Rd is a quiet residential street located in the popular Bedford Park Borders. Turnham Green Station (District Line) is just few mins walk away, as is the green spaces of Bedford Park and the cafes and amenities of Chiswick High St.