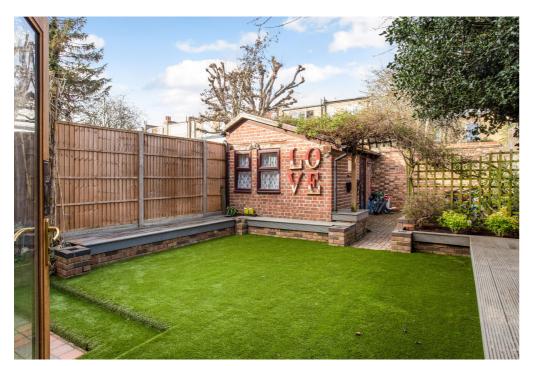

## Description

Situated on one of Bedford Parks most sought-after roads, this semi-detached home offers incredible living space. The ground floor comprises 39 ft open plan space, which has the versatility to be sectioned into three rooms or kept as a large space for family living. The wooden flooring throughout the ground floor and modern kitchen gives the house a contemporary feel, whilst the exposed wooden beams and feature fireplaces remind you of the character charm and history the house has. The vaulted ceilings at the rear of the ground floor create a breathtaking space and lead on to a new landscaped private garden.