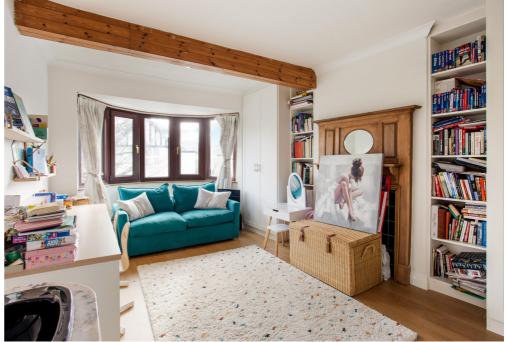

The first floor comprises two spacious large bedrooms and a third smaller bedroom, ideal for a work from home space or guest bedroom. The first floor is complimented by a family bathroom while the second floor houses the principal bedroom with en suite, full-length balcony and built-in storage. The property also benefits from a 1 bedroom annexe with a kitchenette and bathroom, ideal for a live-in nanny or for use as a home office or additional playroom.