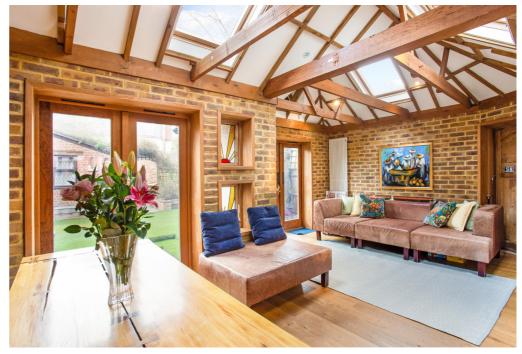

## Description

Situated on one of Bedford Parks most sought-after roads, this semi-detached home offers incredible living space. The ground floor comprises 39 ft open plan space, which has the versatility to be sectioned into three rooms or kept as a large space for family living. The wooden flooring throughout the ground floor and modern kitchen gives the house a contemporary feel, whilst the exposed wooden beams and feature fireplaces remind you of the character charm and history the house has. The vaulted ceilings at the rear of the ground floor create a breathtaking space and lead on to a new landscaped private garden.