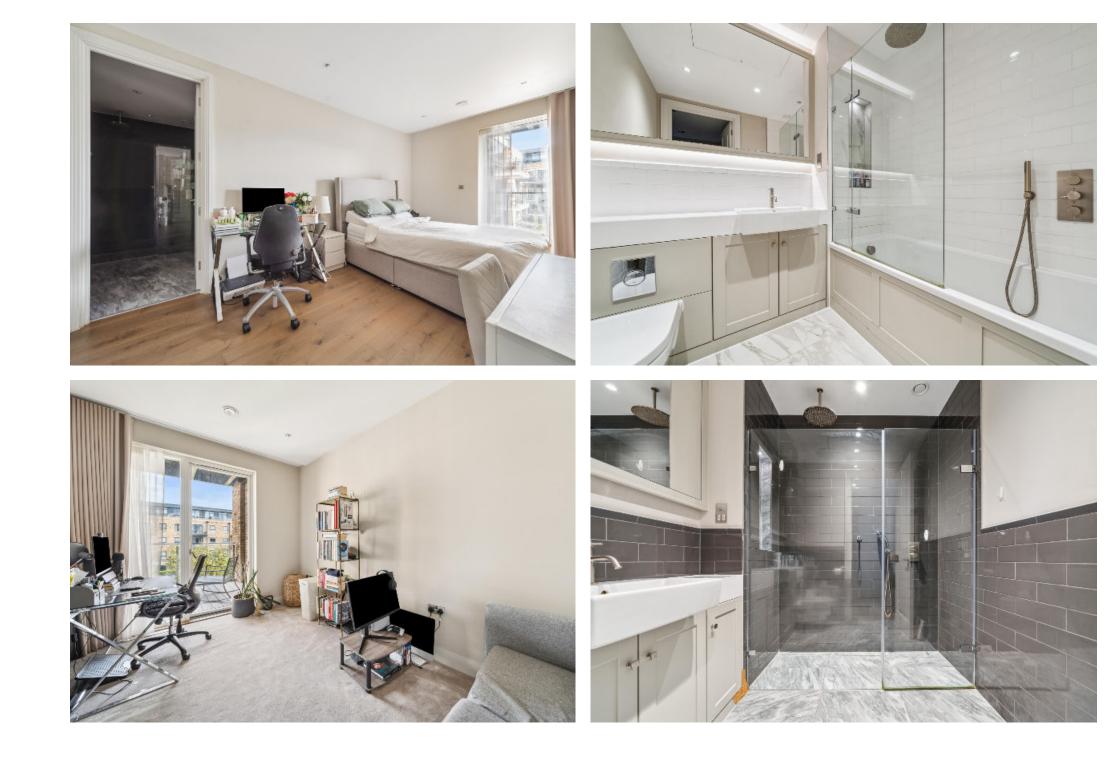

The accommodation comprises; entrance hall, spacious reception room with private balcony offering direct views over the landscaped communal gardens, contemporary designer fitted kitchen with integrated appliances, principal bedroom with en suite shower, second double bedroom, main bathroom and separate utility cupboard with washer/dryer. The apartment benefits from engineered timber floorings in the main living areas, Villeroy & Boch Sanitary ware, on site gym, concierge and secure parking available by separate negotiation. The property is also available on a furnished basis by separate negotiation.