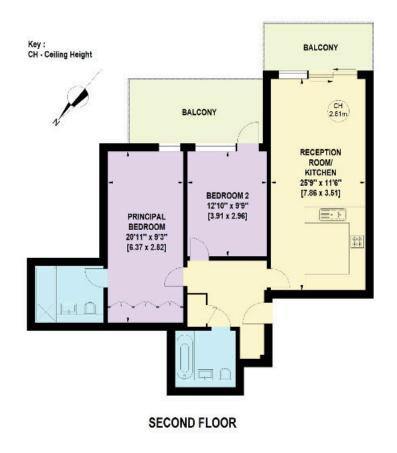

## Approximate Gross Internal Floor Area 78.04 sq m / 840 sq ft

This plan is for guidance only and must not be relied upon as a statement of fact. Attention is drawn to the important notice on the last page of the text of the Particulars.