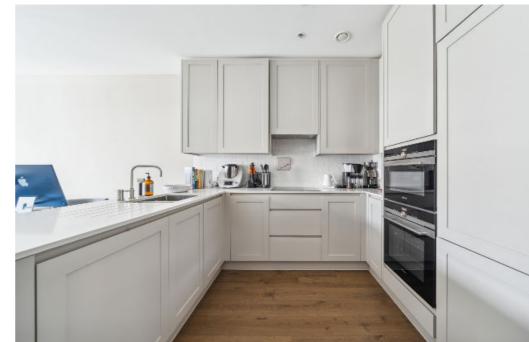

The accommodation comprises; entrance hall, spacious reception room with private balcony offering direct views over the landscaped communal gardens, contemporary designer fitted kitchen with integrated appliances, principal bedroom with en suite shower, second double bedroom, main bathroom and separate utility cupboard with washer/dryer. The apartment benefits from engineered timber floorings in the main living areas, Villeroy & Boch Sanitary ware, on site gym, concierge and secure parking available by separate negotiation. The property is also available on a furnished basis by separate negotiation.