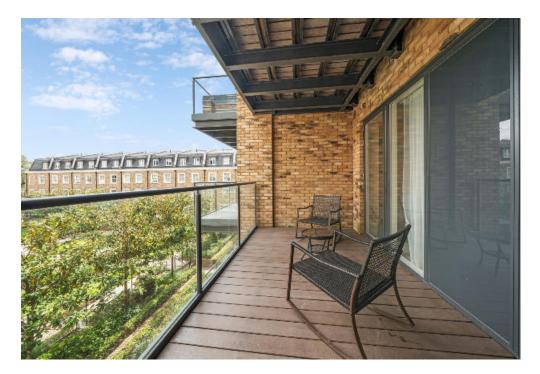

Local authority: London Borough of Hounslow

Council tax band: F

This brand new apartment is set on the second floor with two private balconies and direct views over the landscaped communal gardens.

The home is located in the brand new Chiswick Gate development by Berkeley Homes and has been finished to the highest specification, offering a modern twist on warehouse-inspired architecture.

The accommodation comprises; entrance hall, spacious reception room with private balcony offering direct views over the landscaped communal gardens, contemporary designer fitted kitchen with integrated appliances, principal bedroom with en suite shower, second double bedroom, main bathroom and separate utility cupboard with washer/dryer. The apartment benefits from engineered timber floorings in the main living areas, Villeroy & Boch Sanitary ware, on site gym, concierge and secure parking available by separate negotiation. The property is also available on a furnished basis by separate negotiation.