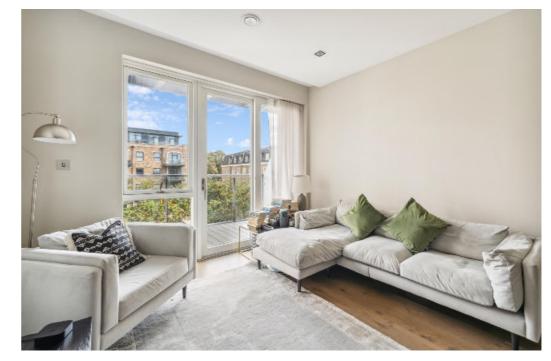

The accommodation comprises; entrance hall, spacious reception room with private balcony offering direct views over the landscaped communal gardens, contemporary designer fitted kitchen with integrated appliances, principal bedroom with en suite shower, second double bedroom, main bathroom and separate utility cupboard with washer/dryer. The apartment benefits from engineered timber floorings in the main living areas, Villeroy & Boch Sanitary ware, on site gym, concierge and secure parking available by separate negotiation. The property is also available on a furnished basis by separate negotiation.