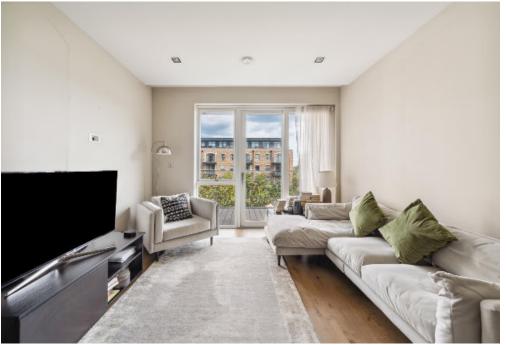

The accommodation comprises; entrance hall, spacious reception room with private balcony offering direct views over the landscaped communal gardens, contemporary designer fitted kitchen with integrated appliances, principal bedroom with en suite shower, second double bedroom, main bathroom and separate utility cupboard with washer/dryer. The apartment benefits from engineered timber floorings in the main living areas, Villeroy & Boch Sanitary ware, on site gym, concierge and secure parking available by separate negotiation. The property is also available on a furnished basis by separate negotiation.