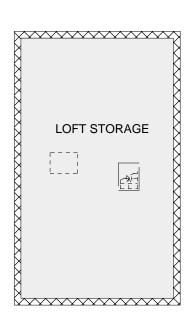

## VAUGHAN AVENUE CHISWICK W6

APPROXIMATE INTERNAL FLOOR AREA
2352 SQ.FT. / 218.5 SQ.M.
PLUS EAVES STORAGE 364 SQ.FT. / 33.8 SQ.M.
TOTAL AREA SHOWN ON PLAN
2716 SQ.FT. / 252.3 SQ.M.

GROUND FLOOR 968 SQ.FT.

FIRST FLOOR 697 SQ.FT.

SECOND FLOOR 687 SQ.FT.