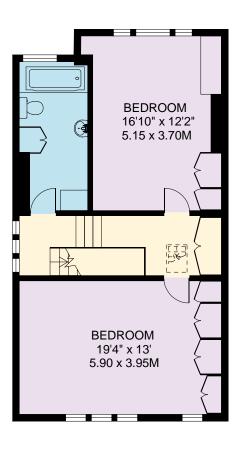

## VAUGHAN AVENUE CHISWICK W6

APPROXIMATE INTERNAL FLOOR AREA
2352 SQ.FT. / 218.5 SQ.M.
PLUS EAVES STORAGE 364 SQ.FT. / 33.8 SQ.M.
TOTAL AREA SHOWN ON PLAN
2716 SQ.FT. / 252.3 SQ.M.









GROUND FLOOR 968 SQ.FT.

FIRST FLOOR 697 SQ.FT.

SECOND FLOOR 687 SQ.FT.

## COPYRIGHT:

FLOORPLAN PRODUCED FOR "KNIGHT FRANK" by FLOORPLANNERS

This plan is not to scale (unless specified), and is for guidance only, and must not be relied upon as a statement of fact.

All measurements and areas are approximate only, and have been prepared in accordance with the current edition of the RICS Code of Measuring Practice.

Please read the Important Notice on the last page of the text of the particulars.