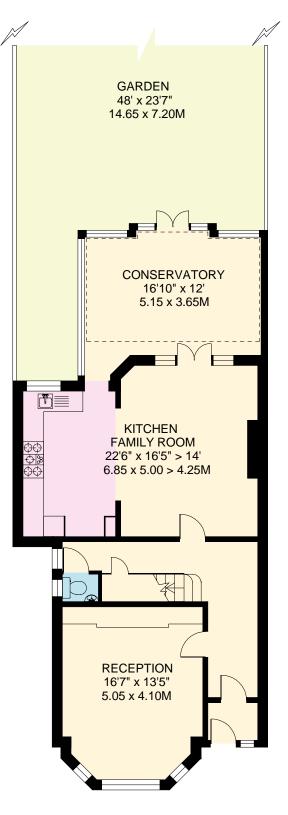

## VAUGHAN AVENUE CHISWICK W6

APPROXIMATE INTERNAL FLOOR AREA
2352 SQ.FT. / 218.5 SQ.M.
PLUS EAVES STORAGE 364 SQ.FT. / 33.8 SQ.M.
TOTAL AREA SHOWN ON PLAN
2716 SQ.FT. / 252.3 SQ.M.

GROUND FLOOR 968 SQ.FT.