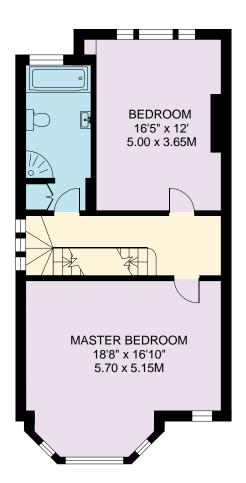

## VAUGHAN AVENUE CHISWICK W6

APPROXIMATE INTERNAL FLOOR AREA
2352 SQ.FT. / 218.5 SQ.M.
PLUS EAVES STORAGE 364 SQ.FT. / 33.8 SQ.M.
TOTAL AREA SHOWN ON PLAN
2716 SQ.FT. / 252.3 SQ.M.









GROUND FLOOR 968 SQ.FT.

FIRST FLOOR 697 SQ.FT.

SECOND FLOOR 687 SQ.FT.

## COPYRIGHT:

FLOORPLAN PRODUCED FOR "KNIGHT FRANK" by FLOORPLANNERS

This plan is not to scale (unless specified), and is for guidance only, and must not be relied upon as a statement of fact.

All measurements and areas are approximate only, and have been prepared in accordance with the current edition of the RICS Code of Measuring Practice.

Please read the Important Notice on the last page of the text of the particulars.