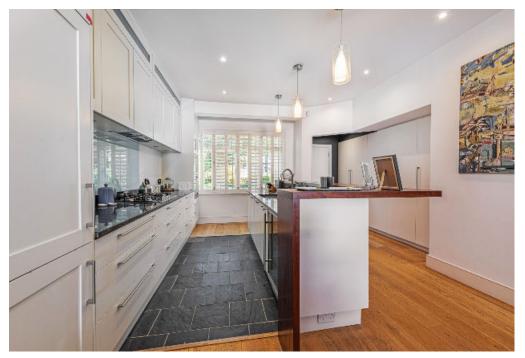

## Esmond Road, Chiswick W4

This stunning four bedroom family home offers generous proportions throughout and is situated on a sought-after residential road in Chiswick. On entering the ground floor, you encounter a stylish open plan space, encompassing a large kitchen island with breakfast bar, integrated kitchen with gas cooker and dishwasher, and family dining space. To the rear of the ground floor, the sliding doors allow a continuation of indoor/outdoor living from the reception area to the private west-facing garden. The garden, paved for low maintenance, has the added benefit of a private studio that could be used as a home office space or additional storage. The ground floor has wooden flooring throughout and the open plan nature provides a feeling of space throughout the ground floor.