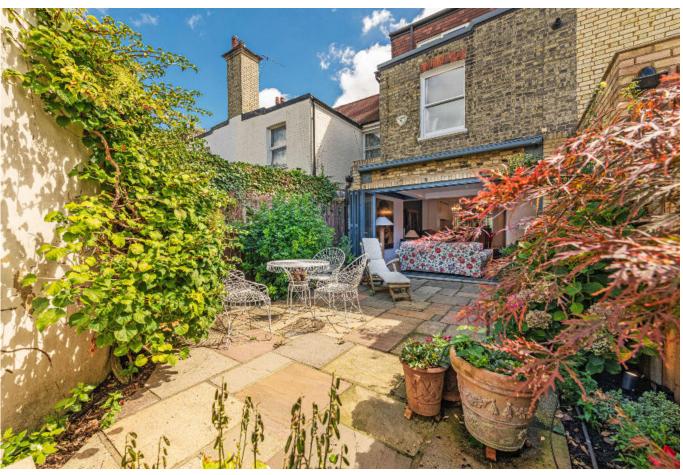

## Esmond Road, Chiswick W4

This stunning four bedroom family home offers generous proportions throughout and is situated on a sought-after residential road in Chiswick. On entering the ground floor, you encounter a stylish open plan space, encompassing a large kitchen island with breakfast bar, integrated kitchen with gas cooker and dishwasher, and family dining space. To the rear of the ground floor, the sliding doors allow a continuation of indoor/outdoor living from the reception area to the private west-facing garden. The garden, paved for low maintenance, has the added benefit of a private studio that could be used as a home office space or additional storage. The ground floor has wooden flooring throughout and the open plan nature provides a feeling of space throughout the ground floor.