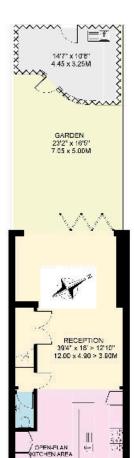

## **Approximate Gross Internal Floor Area** 158.6 sq m / 1,708 sq ft

This plan is for guidance only and must not be relied upon as a statement of fact. Attention is drawn to the important notice on the last page of the text of the Particulars.

Knight Frank

Chiswick We would be delighted to tell you more GROUND FLOOR 654 SQ.FT.

64 Turnham Green Terrace

London Chiswick W4 1QN 020 3925 1705

knightfrank.co.uk chiswick@knightfrank.com recycle

Fixtures and fittings: A list of the fitted carpets, curtains, light fittings and other items fixed to the property which are included in the sale (or may be available by separate negotiation) will be provided by the Seller's Solicitors.