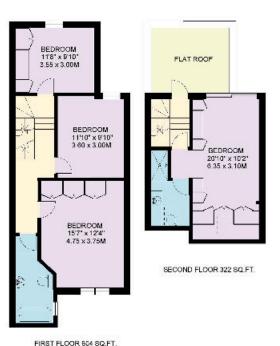

## **Approximate Gross Internal Floor Area** 158.6 sq m / 1,708 sq ft

This plan is for guidance only and must not be relied upon as a statement of fact. Attention is drawn to the important notice on the last page of the text of the Particulars.

Knight Frank

Chiswick We would be delighted to tell you more GROUND FLOOR 654 SQ.FT.

64 Turnham Green Terrace

London Chiswick W4 1QN 020 3925 1705

knightfrank.co.uk chiswick@knightfrank.com recycle

Fixtures and fittings: A list of the fitted carpets, curtains, light fittings and other items fixed to the property which are included in the sale (or may be available by separate negotiation) will be provided by the Seller's Solicitors.