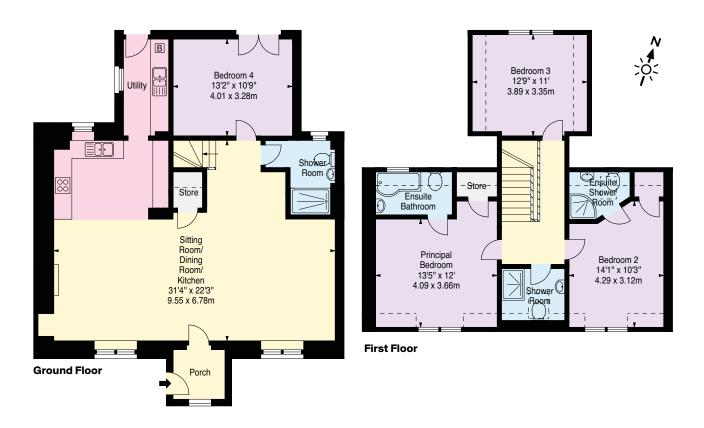

The ground floor accommodation comprises: large kitchen/diner, separate lounge, flexible dining room, bathroom, practical downstairs bedroom and large storage cupboard.

The first floor accommodation comprises: two ensuite bedrooms, one double bedroom, store cupboard and family shower room.

## **Cottage One**

#### Approximate Gross Internal Floor Area 2140 Sq Ft - 198.81 Sq M

This plan is for guidance only and must not be relied upon as a statement of fact. Attention is drawn to the Important Notice on the last page of the text of the Particulars.