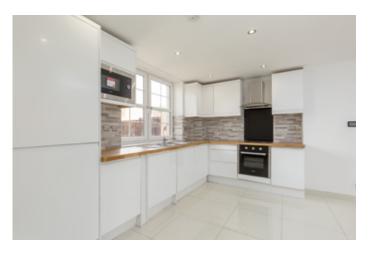

## **Kitchen & Utility Room**

Well-equipped kitchens including all integrated appliances: 4 zone induction hob with touch slider, single oven, washing machine, 70/30 Fridge freezer, dishwasher. Stainless steel undermount sink and chrome tap.