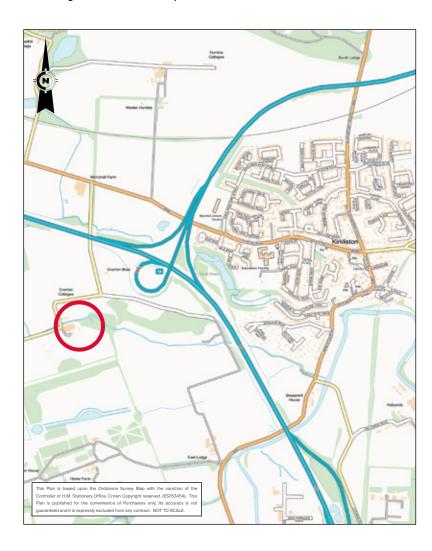

## Location

The village of Kirkliston is a quaint town which lies just under 10 miles from Edinburgh's City Centre. The area offers a good range of local facilities close by as well as larger shops available in South Queensferry and The Gyle Shopping Centre. The village also has its own nursery and primary schools and secondary schooling is provided in South Queensferry. There is also a sports centre close by and plenty of rural walks and outdoor pursuits. The property is ideally situated for easy access to Edinburgh's City Bypass and Scotland's motorway network offering easy travel north, south and west. Edinburgh International Airport is also within a short drive.