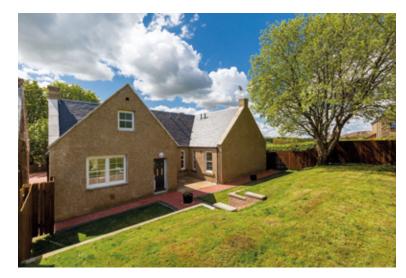

# Overton Cottages By Kirkliston EH29

Four newly developed four bedroom cottages with private gardens and parking.

# **Description**

These four newly constructed cottages sit within an attractive courtyard arrangement which provides a sense of community, whilst offering homely and flexible accommodation. These traditional stone built properties have undergone construction, resulting in the creation of four truly unique four bedroom homes within a rural setting. Whilst recreating original character within the courtyard setting running alongside the Niddry Burn next to the development, all care has been taken to introduce contemporary features designed to provide the comforts of 21st century living.

The development comprises:

Cottage Four – A four bedroom semi-detached house with two parking spaces and a private front and rear garden.

This rural location, charming design, and the individual nature of each property, combine to make these properties very appealing. The provision of the private outdoor spaces, resident's private parking and the lovely courtyard setting, really make this quite a great opportunity on the edge of Edinburgh.