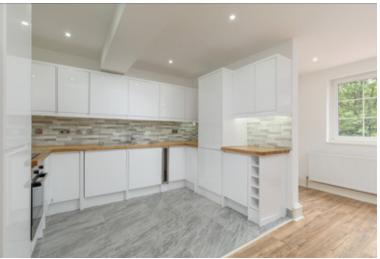

## **Kitchen & Utility Room**

Well-equipped kitchens including all integrated appliances: 4 zone induction hob with touch slider, single oven, washing machine, 70/30 Fridge freezer, dishwasher. Stainless steel undermount sink and chrome tap.

### **Internal Finishings & Decoration**

A mixture of high quality wood effect vinyl flooring to kitchen/living/dining, luxury carpets to bedrooms and stair and tiled bathrooms.