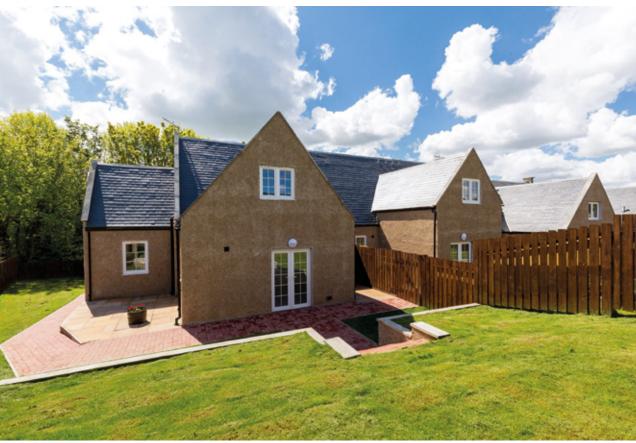

# Overton Cottages By Kirkliston EH29

Four newly developed four bedroom cottages with private gardens and parking.

# **Description**

These four newly constructed cottages sit within an attractive courtyard arrangement which provides a sense of community, whilst offering homely and flexible accommodation. These traditional stone built properties have undergone construction, resulting in the creation of four truly unique four bedroom homes within a rural setting. Whilst recreating original character within the courtyard setting running alongside the Niddry Burn next to the development, all care has been taken to introduce contemporary features designed to provide the comforts of 21st century living.

The development comprises:

Cottage Four – A four bedroom semi-detached house with two parking spaces and a private front and rear garden.

This rural location, charming design, and the individual nature of each property, combine to make these properties very appealing. The provision of the private outdoor spaces, resident's private parking and the lovely courtyard setting, really make this quite a great opportunity on the edge of Edinburgh.