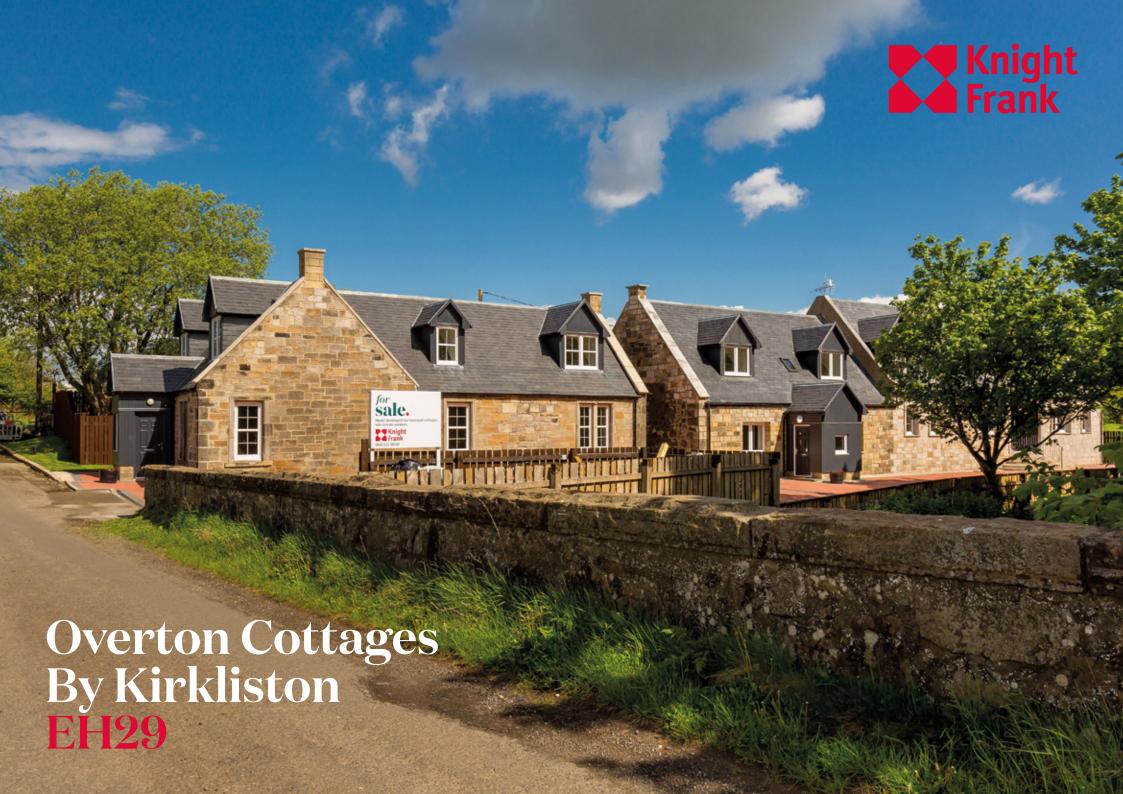

# Overton Cottages By Kirkliston EH29

Four newly developed four bedroom cottages with private gardens and parking.

# **Description**

These four newly constructed cottages sit within an attractive courtyard arrangement which provides a sense of community, whilst offering homely and flexible accommodation. These traditional stone built properties have undergone construction, resulting in the creation of four truly unique four bedroom homes within a rural setting. Whilst recreating original character within the courtyard setting running alongside the Niddry Burn next to the development, all care has been taken to introduce contemporary features designed to provide the comforts of 21st century living.

The development comprises:

Cottage Four – A four bedroom semi-detached house with two parking spaces and a private front and rear garden.

This rural location, charming design, and the individual nature of each property, combine to make these properties very appealing. The provision of the private outdoor spaces, resident's private parking and the lovely courtyard setting, really make this quite a great opportunity on the edge of Edinburgh.