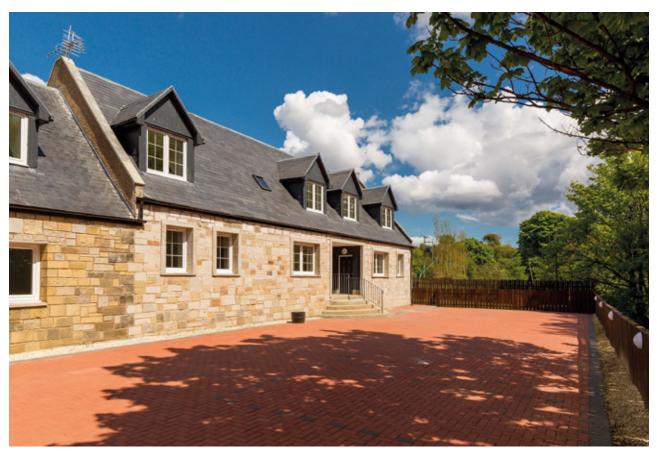

# Overton Cottages By Kirkliston EH29

Four newly developed four bedroom cottages with private gardens and parking.

# **Description**

These four newly constructed cottages sit within an attractive courtyard arrangement which provides a sense of community, whilst offering homely and flexible accommodation. These traditional stone built properties have undergone construction, resulting in the creation of four truly unique four bedroom homes within a rural setting. Whilst recreating original character within the courtyard setting running alongside the Niddry Burn next to the development, all care has been taken to introduce contemporary features designed to provide the comforts of 21st century living.

The development comprises:

Cottage Four – A four bedroom semi-detached house with two parking spaces and a private front and rear garden.

This rural location, charming design, and the individual nature of each property, combine to make these properties very appealing. The provision of the private outdoor spaces, resident's private parking and the lovely courtyard setting, really make this quite a great opportunity on the edge of Edinburgh.