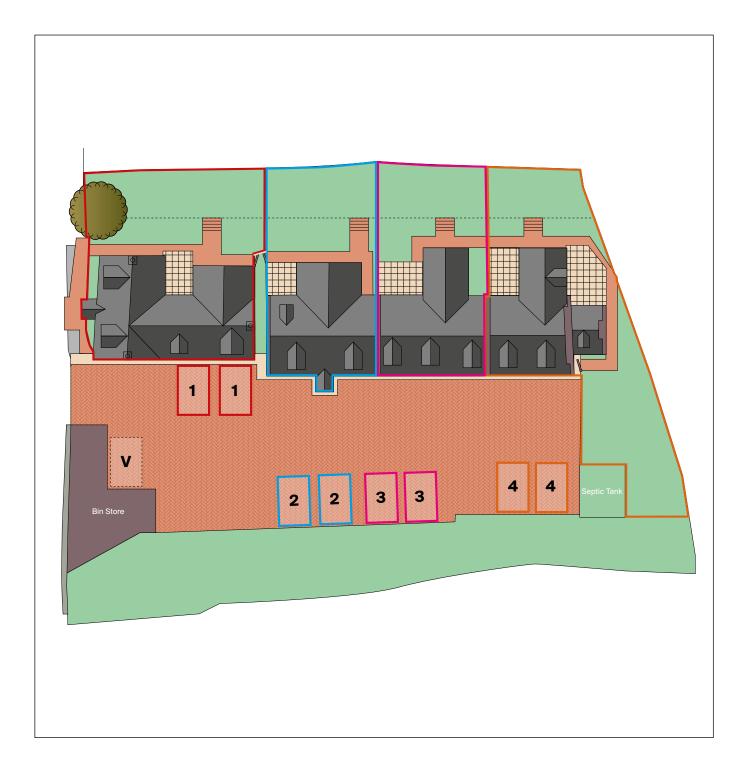

The development comprises:

Cottage Four – A four bedroom semi-detached house with two parking spaces and a private front and rear garden.

This rural location, charming design, and the individual nature of each property, combine to make these properties very appealing. The provision of the private outdoor spaces, resident's private parking and the lovely courtyard setting, really make this quite a great opportunity on the edge of Edinburgh.

#### Gardens

All four properties have access to their own landscaped garden and paved patio.

### **Parking**

All four properties benefit from two allocated parking spaces, there is also a dedicated visitor space as well as ample turning areas.

Low level external lighting to courtyard.