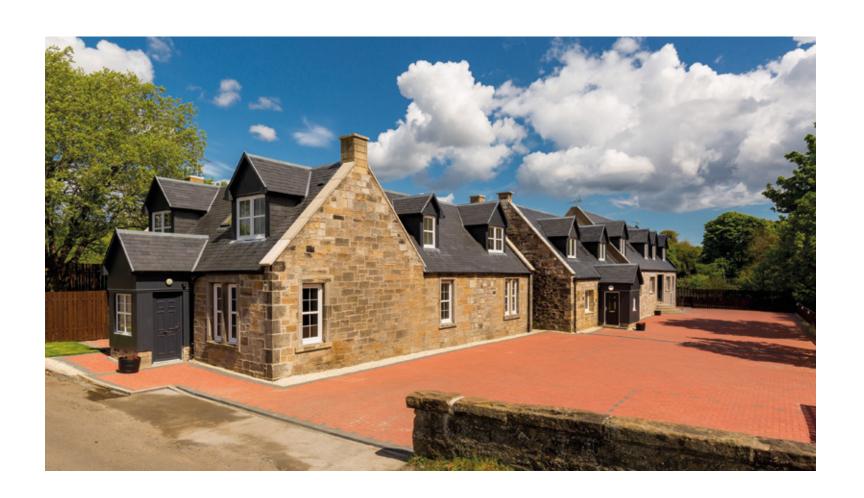

# **Description**

These four newly constructed cottages sit within an attractive courtyard arrangement which provides a sense of community, whilst offering homely and flexible accommodation. These traditional stone built properties have undergone construction, resulting in the creation of four truly unique four bedroom homes within a rural setting. Whilst recreating original character within the courtyard setting running alongside the Niddry Burn next to the development, all care has been taken to introduce contemporary features designed to provide the comforts of 21st century living.

The development comprises:

Cottage Four – A four bedroom semi-detached house with two parking spaces and a private front and rear garden.

This rural location, charming design, and the individual nature of each property, combine to make these properties very appealing. The provision of the private outdoor spaces, resident's private parking and the lovely courtyard setting, really make this quite a great opportunity on the edge of Edinburgh.