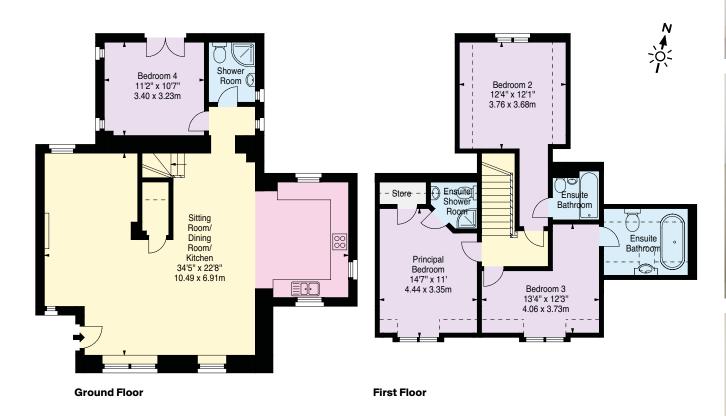

The ground floor accommodation comprises: large kitchen/diner, separate lounge, flexible dining room, bathroom, practical downstairs bedroom and large storage cupboard.

The first floor accommodation comprises: two ensuite bedrooms, one double bedroom, store cupboard and family shower room.

#### Approximate Gross Internal Floor Area 2140 Sq Ft - 198.81 Sq M

This plan is for guidance only and must not be relied upon as a statement of fact. Attention is drawn to the Important Notice on the last page of the text of the Particulars.