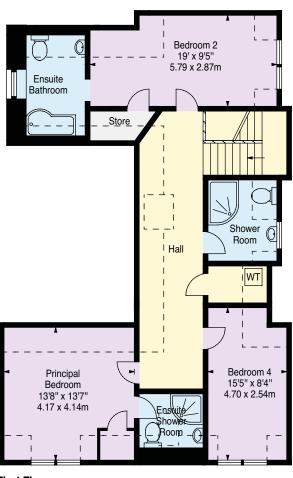

The ground floor accommodation comprises: large kitchen/diner, separate lounge, flexible dining room, bathroom, practical downstairs bedroom and large storage cupboard.

The first floor accommodation comprises: two ensuite bedrooms, one double bedroom, store cupboard and family shower room.

#### Approximate Gross Internal Floor Area 2140 Sq Ft - 198.81 Sq M

This plan is for guidance only and must not be relied upon as a statement of fact. Attention is drawn to the Important Notice on the last page of the text of the Particulars.