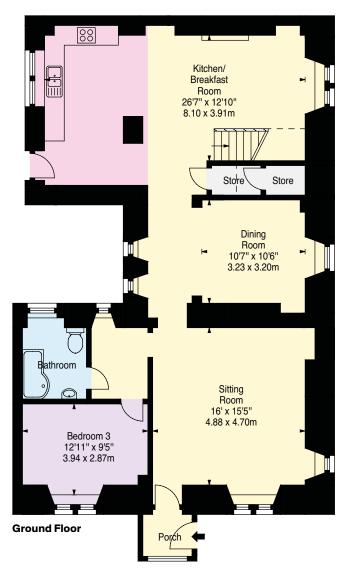

The ground floor accommodation comprises: large kitchen/diner, separate lounge, flexible dining room, bathroom, practical downstairs bedroom and large storage cupboard.

The first floor accommodation comprises: two ensuite bedrooms, one double bedroom, store cupboard and family shower room.

#### Approximate Gross Internal Floor Area 2140 Sq Ft - 198.81 Sq M

This plan is for guidance only and must not be relied upon as a statement of fact. Attention is drawn to the Important Notice on the last page of the text of the Particulars.