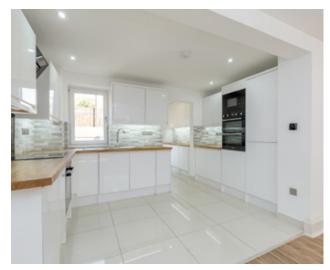

## **Kitchen & Utility Room**

Well-equipped kitchens including all integrated appliances: 4 zone induction hob with touch slider, single oven, washing machine, 70/30 Fridge freezer, dishwasher. Stainless steel undermount sink and chrome tap.