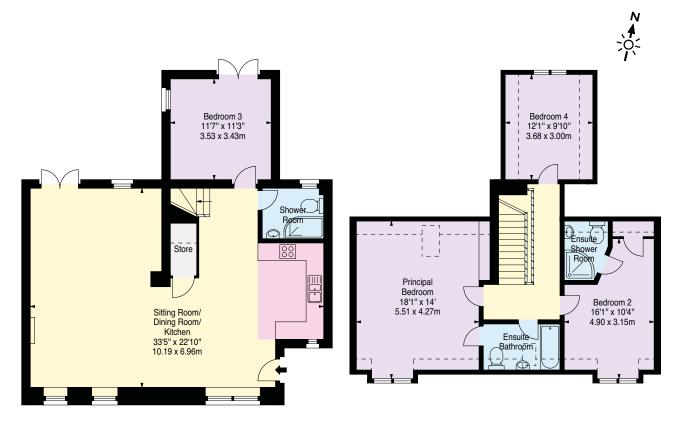

The ground floor accommodation comprises: large kitchen/diner, separate lounge, flexible dining room, bathroom, practical downstairs bedroom and large storage cupboard.

The first floor accommodation comprises: two ensuite bedrooms, one double bedroom, store cupboard and family shower room.

#### Approximate Gross Internal Floor Area 2140 Sq Ft - 198.81 Sq M

This plan is for guidance only and must not be relied upon as a statement of fact. Attention is drawn to the Important Notice on the last page of the text of the Particulars.