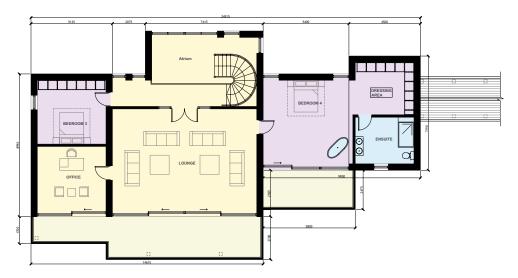

On entrance to the settlement from the B742, the proposed property will be situated down a private drive, the new plot benefits with direct Loch views over its own land. The planning application was granted in 2022 for the creation of a new dwelling and a garage. The house has been laid out to provide flexible open-plan family living space over two floors with views of the water being the focal point throughout with clever use of glass frontage and balconys. The dwelling will also benefit from parking for several cars along with triple garage. The proposed internal accommodation is arranged over two stories will total 449 sq m (4833 sq ft).

# **Proposed Floor plan**

Approximate Gross Internal Floor Area 449 sq m (4833 sq ft)

This plan is for guidance only and must not be relied upon as a statement of fact. Attention is drawn to the Important Notice on the last page of the text of the Particulars.

First Floor