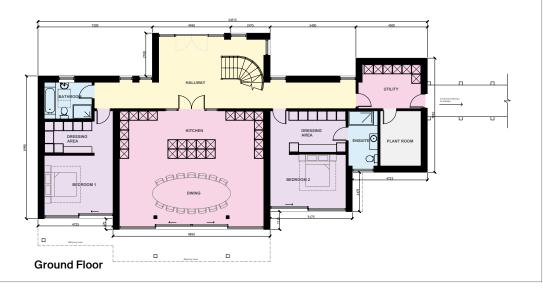

On entrance to the settlement from the B742, the proposed property will be situated down a private drive, the new plot benefits with direct Loch views over its own land. The planning application was granted in 2022 for the creation of a new dwelling and a garage. The house has been laid out to provide flexible open-plan family living space over two floors with views of the water being the focal point throughout with clever use of glass frontage and balconys. The dwelling will also benefit from parking for several cars along with triple garage. The proposed internal accommodation is arranged over two stories will total 449 sq m (4833 sq ft).

# **Proposed Floor plan**

Approximate Gross Internal Floor Area 449 sq m (4833 sq ft)

This plan is for guidance only and must not be relied upon as a statement of fact. Attention is drawn to the Important Notice on the last page of the text of the Particulars.