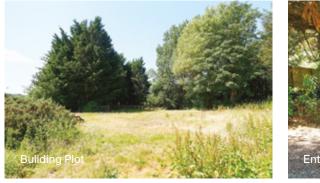

House Plot at Jelliston, Ayr

A beautifully located land plot outside Ayr with full residential planning consent for a detached house.

- Approved detailed planning for a large detached dwelling and garage
- The site sits overlooking Martnaham Loch and includes loch frontage
- Overall plot extending to approximately 2.02 acres (0.82 ha)

### Description

This is a rare development opportunity to acquire a fully consented site with waterside access. The land plot is currently a part of the Jellistion Estate which includes a farm house and separate dwelling exist within the curtilage of the land. Planning permission was achieved for a detached dwelling in March 2022. The plot extends to approximately 2.02 hectares (0.82 ha).