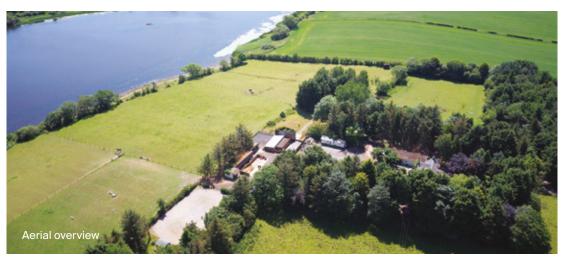

#### Situation

The land at Jelliston lies a mere 10 minute drive Southeast of Ayr, in an idyllic location on the outskirts of Coylton with stunning views over Martnaham Loch. Ayr is a town located on the southwest coast of Scotland, situated on the Firth of Clyde, Ayr is approximately 37 miles southwest of Glasgow.

On entrance to the settlement from the B742, the proposed property will be situated down a private drive, the new plot benefits with direct Loch views over its own land. The planning application was granted in 2022 for the creation of a new dwelling and a garage. The house has been laid out to provide flexible open-plan family living space over two floors with views of the water being the focal point throughout with clever use of glass frontage and balconys. The dwelling will also benefit from parking for several cars along with triple garage. The proposed internal accommodation is arranged over two stories will total 449 sq m (4833 sq ft).