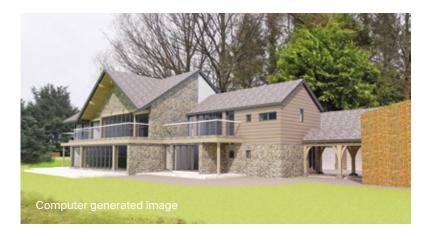

On entrance to the settlement from the B742, the proposed property will be situated down a private drive, the new plot benefits with direct Loch views over its own land. The planning application was granted in 2022 for the creation of a new dwelling and a garage. The house has been laid out to provide flexible open-plan family living space over two floors with views of the water being the focal point throughout with clever use of glass frontage and balconys. The dwelling will also benefit from parking for several cars along with triple garage. The proposed internal accommodation is arranged over two stories will total 449 sq m (4833 sq ft).

# **Proposed Floor plan**

Approximate Gross Internal Floor Area 449 sq m (4833 sq ft)

This plan is for guidance only and must not be relied upon as a statement of fact. Attention is drawn to the Important Notice on the last page of the text of the Particulars.