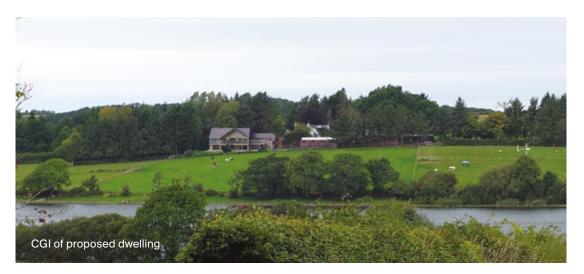

House Plot at Jelliston, Ayr

A beautifully located land plot outside Ayr with full residential planning consent for a detached house.

- Approved detailed planning for a large detached dwelling and garage
- The site sits overlooking Martnaham Loch and includes loch frontage
- Overall plot extending to approximately 2.02 acres (0.82 ha)

On entrance to the settlement from the B742, the proposed property will be situated down a private drive, the new plot benefits with direct Loch views over its own land. The planning application was granted in 2022 for the creation of a new dwelling and a garage. The house has been laid out to provide flexible open-plan family living space over two floors with views of the water being the focal point throughout with clever use of glass frontage and balconys. The dwelling will also benefit from parking for several cars along with triple garage. The proposed internal accommodation is arranged over two stories will total 449 sq m (4833 sq ft).