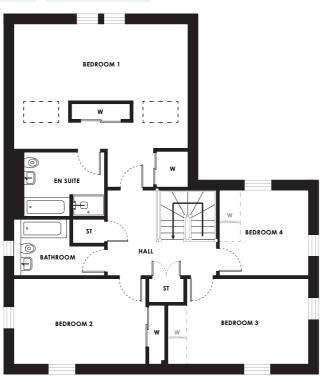

# Union House 175.72m<sup>2</sup> 1891ft<sup>2</sup>

6.47 x 3.31m

21'3" x 10'10"

| GF        | М            | FT             |
|-----------|--------------|----------------|
| Bedroom 1 | 6.47 x 4.62m | 21'3" x 15'2"  |
| En-suite  | 3.00 x 2.40m | 9'10" x 7'10"  |
| Bedroom 2 | 4.92 x 3.19m | 16'2" x 10'6"  |
| Bedroom 3 | 5.25 x 3.19m | 17'3" x 10'6"  |
| Bedroom 4 | 3.33 x 3.19m | 10'11" x 10'6" |
| Bathroom  | 3.37 x 2.11m | 11'1" x 6'11"  |
| Store     | 1.20 x 0.91m | 3'11" x 3'0"   |