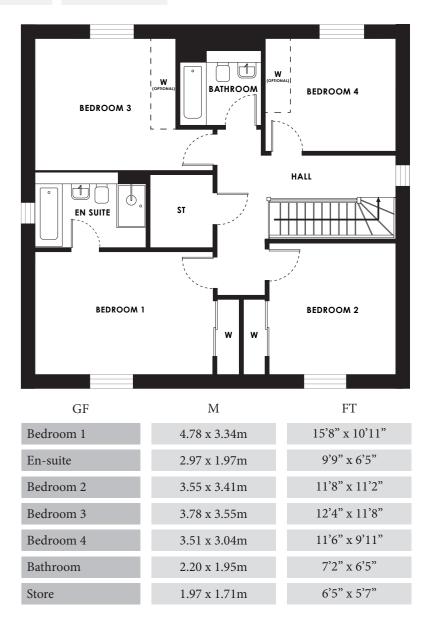

#### Interiors

- Contemporary white doors
- White feature frames and skirtings to all rooms
- White switches and sockets throughout
- Internal walls and ceilings finished in matt white
- Fitted wardrobes to bedrooms 1 and 2
- Combination of LED downlights and pendant lighting
- Designer radiators to living areas and kitchen