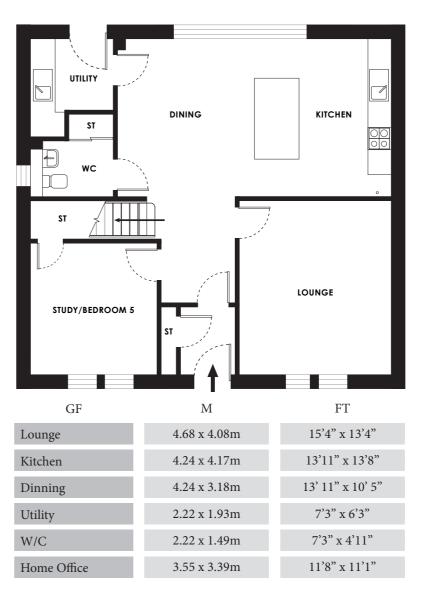

## Canal House 175.72m<sup>2</sup> 1891ft<sup>2</sup>

## Monkland House 175.72m<sup>2</sup> 1891ft<sup>2</sup>

 The Crinin
 175.72m<sup>2</sup>
 1891ft<sup>2</sup>

# Union House 175.72m<sup>2</sup> 1891ft<sup>2</sup>

6.47 x 3.31m

21'3" x 10'10"

| GF        | М            | FT             |
|-----------|--------------|----------------|
| Bedroom 1 | 6.47 x 4.62m | 21'3" x 15'2"  |
| En-suite  | 3.00 x 2.40m | 9'10" x 7'10"  |
| Bedroom 2 | 4.92 x 3.19m | 16'2" x 10'6"  |
| Bedroom 3 | 5.25 x 3.19m | 17'3" x 10'6"  |
| Bedroom 4 | 3.33 x 3.19m | 10'11" x 10'6" |
| Bathroom  | 3.37 x 2.11m | 11'1" x 6'11"  |
| Store     | 1.20 x 0.91m | 3'11" x 3'0"   |

# Caledonian House 221.58m<sup>2</sup> 2385ft<sup>2</sup>

W/C

Home Office

To register your interest please contact Knight Frank 0131 222 9600 edres@knightfrank.com

Mon-Fri 8.30am to 6.00pm | Sat 09.00am - 2.00pm | Sun Closed