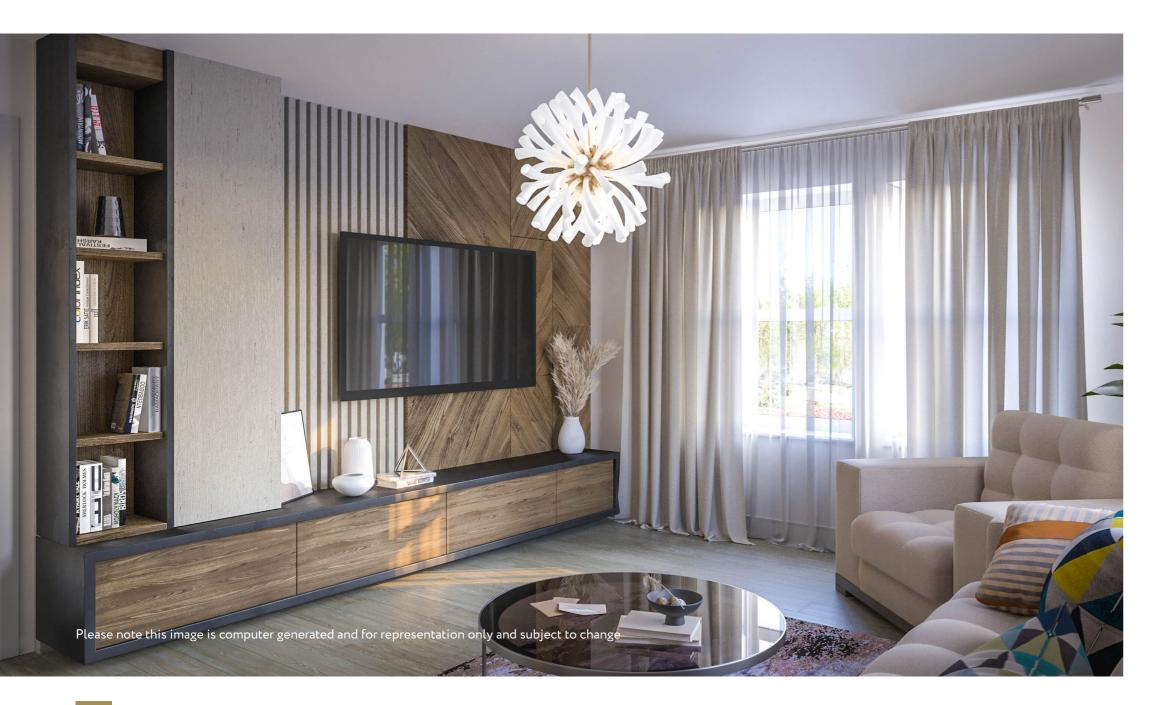

#### Interiors

- Contemporary white doors
- White feature frames and skirtings to all rooms
- White switches and sockets throughout
- Internal walls and ceilings finished in matt white
- Fitted wardrobes to bedrooms 1 and 2
- Combination of LED downlights and pendant lighting
- Designer radiators to living areas and kitchen