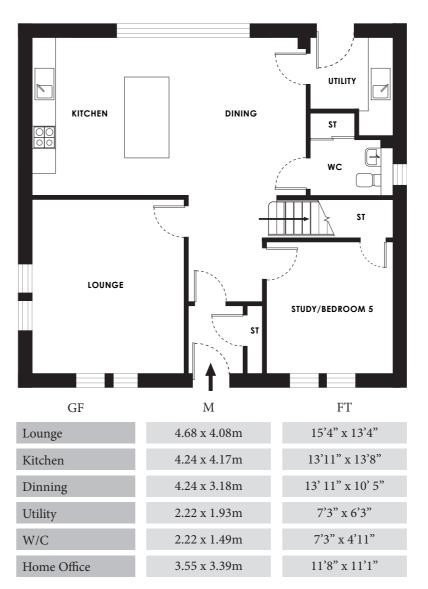

# Caledonian House 221.58m<sup>2</sup> 2385ft<sup>2</sup>

W/C

Home Office

To register your interest please contact Knight Frank 0131 222 9600 edres@knightfrank.com

Mon-Fri 8.30am to 6.00pm | Sat 09.00am - 2.00pm | Sun Closed