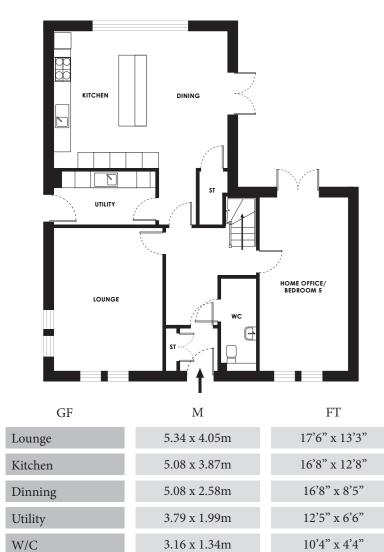

# Union House 175.72m<sup>2</sup> 1891ft<sup>2</sup>

6.47 x 3.31m

21'3" x 10'10"

| GF        | М            | FT             |
|-----------|--------------|----------------|
| Bedroom 1 | 6.47 x 4.62m | 21'3" x 15'2"  |
| En-suite  | 3.00 x 2.40m | 9'10" x 7'10"  |
| Bedroom 2 | 4.92 x 3.19m | 16'2" x 10'6"  |
| Bedroom 3 | 5.25 x 3.19m | 17'3" x 10'6"  |
| Bedroom 4 | 3.33 x 3.19m | 10'11" x 10'6" |
| Bathroom  | 3.37 x 2.11m | 11'1" x 6'11"  |
| Store     | 1.20 x 0.91m | 3'11" x 3'0"   |