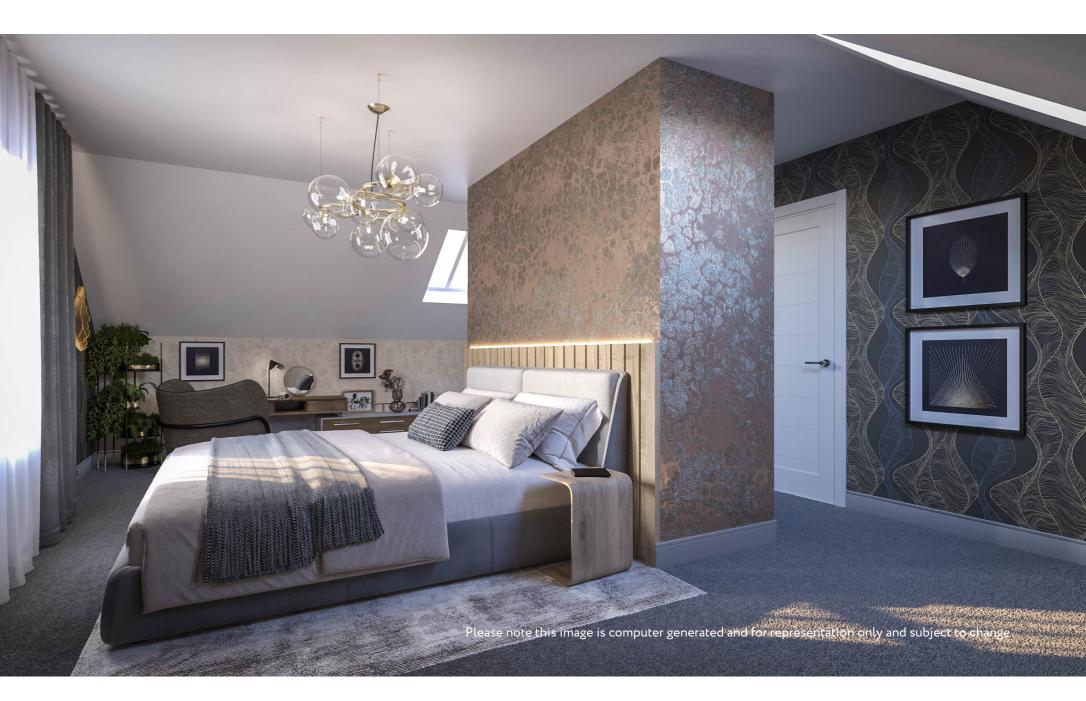

#### Interiors

- Contemporary white doors
- White feature frames and skirtings to all rooms
- White switches and sockets throughout
- Internal walls and ceilings finished in matt white
- Fitted wardrobes to bedrooms 1 and 2
- Combination of LED downlights and pendant lighting
- Designer radiators to living areas and kitchen