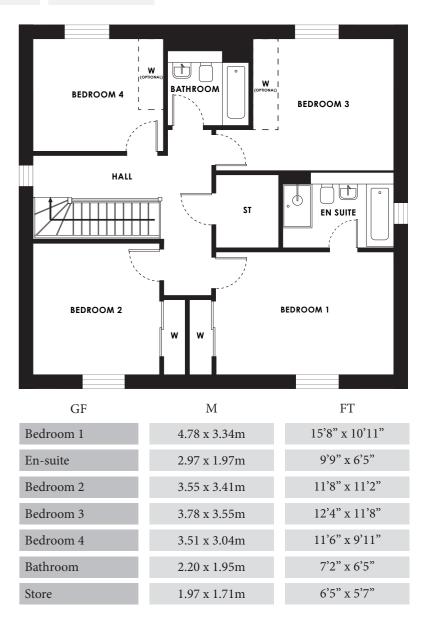

## Canal House 175.72m<sup>2</sup> 1891ft<sup>2</sup>

## Monkland House 175.72m<sup>2</sup> 1891ft<sup>2</sup>

 The Crinin
 175.72m<sup>2</sup>
 1891ft<sup>2</sup>

# Union House 175.72m<sup>2</sup> 1891ft<sup>2</sup>

6.47 x 3.31m

21'3" x 10'10"

| GF        | М            | FT             |
|-----------|--------------|----------------|
| Bedroom 1 | 6.47 x 4.62m | 21'3" x 15'2"  |
| En-suite  | 3.00 x 2.40m | 9'10" x 7'10"  |
| Bedroom 2 | 4.92 x 3.19m | 16'2" x 10'6"  |
| Bedroom 3 | 5.25 x 3.19m | 17'3" x 10'6"  |
| Bedroom 4 | 3.33 x 3.19m | 10'11" x 10'6" |
| Bathroom  | 3.37 x 2.11m | 11'1" x 6'11"  |
| Store     | 1.20 x 0.91m | 3'11" x 3'0"   |

# Caledonian House 221.58m<sup>2</sup> 2385ft<sup>2</sup>

W/C

Home Office

To register your interest please contact Knight Frank 0131 222 9600 edres@knightfrank.com

Mon-Fri 8.30am to 6.00pm | Sat 09.00am - 2.00pm | Sun Closed