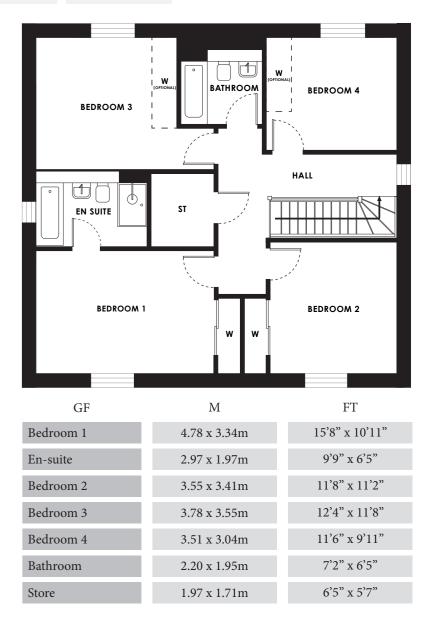

# Caledonian House 221.58m<sup>2</sup> 2385ft<sup>2</sup>

W/C

Home Office

To register your interest please contact Knight Frank 0131 222 9600 edres@knightfrank.com

Mon-Fri 8.30am to 6.00pm | Sat 09.00am - 2.00pm | Sun Closed