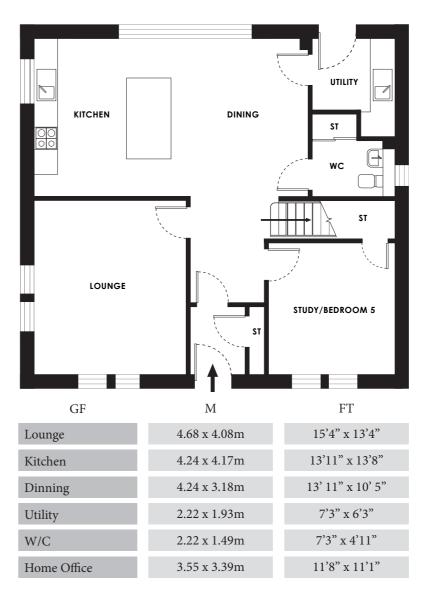

#### Kitchen

- Contemporary Leicht Kitchens by Kitchens International
- Matt doors with three colour combinations together with sleek, slimline laminate worktops
- Handles or handleless options
- Under cabinet LED lighting
- Fully integrated appliances by Siemens/ Neff
  - Fridge-freezer
  - Dishwasher
  - 70cm Induction Venting Hob
  - Eye level oven
  - Combination Microwave
- Soft-closing drawers and cupboards
- Selected sockets with USB points/ concealed backflip socket to island
- Open plan breakfast bar island design