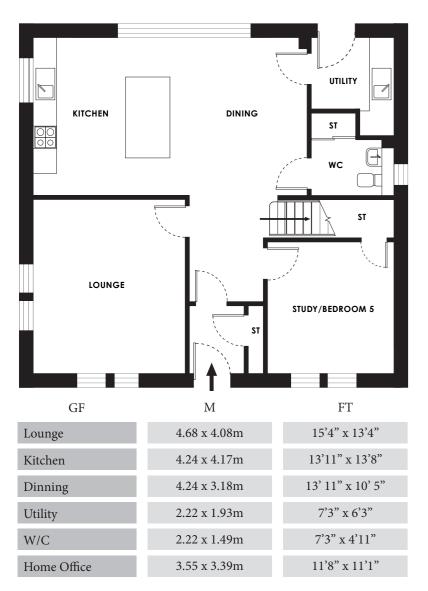

## Canal House 175.72m<sup>2</sup> 1891ft<sup>2</sup>

## Monkland House 175.72m<sup>2</sup> 1891ft<sup>2</sup>

 The Crinin
 175.72m<sup>2</sup>
 1891ft<sup>2</sup>

# Union House 175.72m<sup>2</sup> 1891ft<sup>2</sup>

6.47 x 3.31m

21'3" x 10'10"

| GF        | М            | FT             |
|-----------|--------------|----------------|
| Bedroom 1 | 6.47 x 4.62m | 21'3" x 15'2"  |
| En-suite  | 3.00 x 2.40m | 9'10" x 7'10"  |
| Bedroom 2 | 4.92 x 3.19m | 16'2" x 10'6"  |
| Bedroom 3 | 5.25 x 3.19m | 17'3" x 10'6"  |
| Bedroom 4 | 3.33 x 3.19m | 10'11" x 10'6" |
| Bathroom  | 3.37 x 2.11m | 11'1" x 6'11"  |
| Store     | 1.20 x 0.91m | 3'11" x 3'0"   |

# Caledonian House 221.58m<sup>2</sup> 2385ft<sup>2</sup>

W/C

Home Office

To register your interest please contact Knight Frank 0131 222 9600 edres@knightfrank.com

Mon-Fri 8.30am to 6.00pm | Sat 09.00am - 2.00pm | Sun Closed