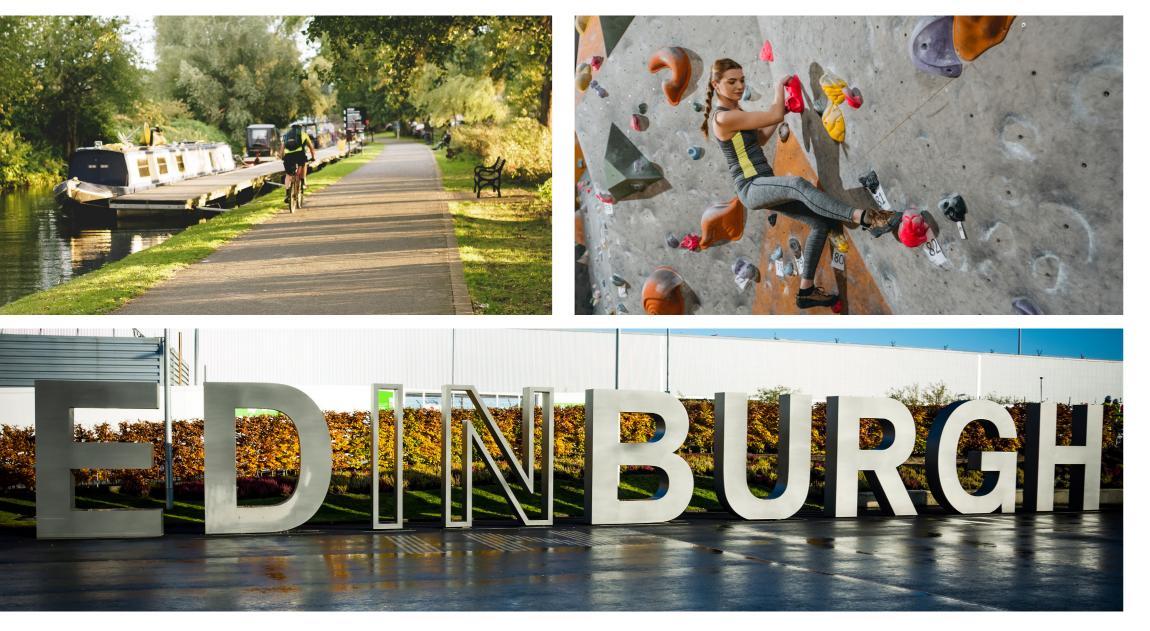

# The Local Area

| The Landings to                        | Car | <b>Bike</b> | Bus | 🏌 Walk |
|----------------------------------------|-----|-------------|-----|--------|
| Union Canal                            | •   | -           | •   | <1     |
| Edinburgh International Climbing Arena | 7   | 10          | -   | 26     |
| Ratho Golf Club                        | 4   | 3           | -   | 13     |
| Ratho Park                             | 2   | 22          | 25  | 29     |
| Edinburgh Airport                      | 7   | 13          | 23  | 1hr 11 |
| Edinburgh Murrayfield                  | 16  | 35          | -   | •      |
| Edinburgh City Centre                  | 36  | 48          | -   | 3hrs   |