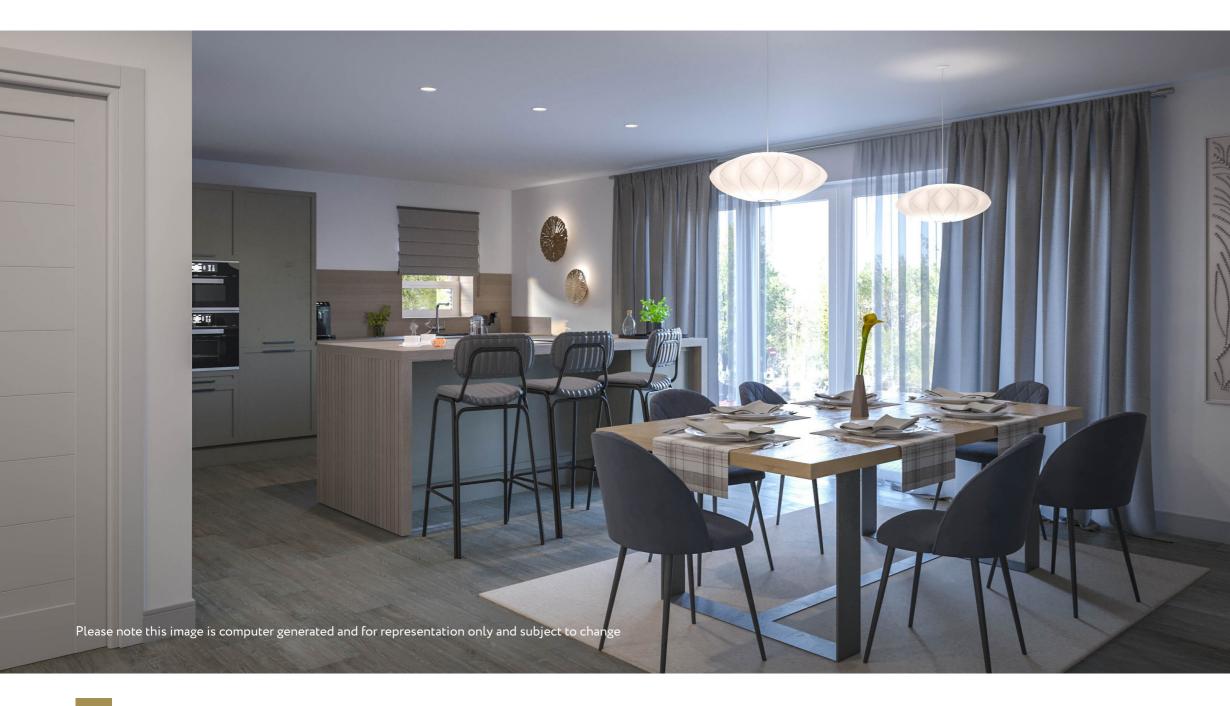

#### Kitchen

- Contemporary Leicht Kitchens by Kitchens International
- Matt doors with three colour combinations together with sleek, slimline laminate worktops
- Handles or handleless options
- Under cabinet LED lighting
- Fully integrated appliances by Siemens/ Neff
  - Fridge-freezer
  - Dishwasher
  - 70cm Induction Venting Hob
  - Eye level oven
  - Combination Microwave
- Soft-closing drawers and cupboards
- Selected sockets with USB points/ concealed backflip socket to island
- Open plan breakfast bar island design

#### Interiors

- Contemporary white doors
- White feature frames and skirtings to all rooms
- White switches and sockets throughout
- Internal walls and ceilings finished in matt white
- Fitted wardrobes to bedrooms 1 and 2
- Combination of LED downlights and pendant lighting
- Designer radiators to living areas and kitchen