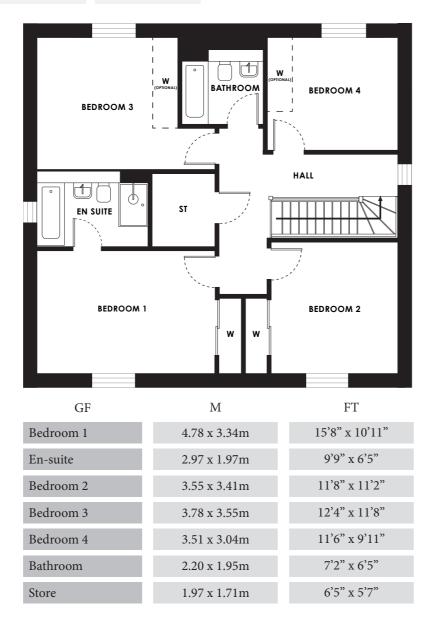

## Canal House 175.72m<sup>2</sup> 1891ft<sup>2</sup>

## Monkland House 175.72m<sup>2</sup> 1891ft<sup>2</sup>

 The Crinin
 175.72m<sup>2</sup>
 1891ft<sup>2</sup>

# Union House 175.72m<sup>2</sup> 1891ft<sup>2</sup>

6.47 x 3.31m

21'3" x 10'10"

| GF        | М            | FT             |
|-----------|--------------|----------------|
| Bedroom 1 | 6.47 x 4.62m | 21'3" x 15'2"  |
| En-suite  | 3.00 x 2.40m | 9'10" x 7'10"  |
| Bedroom 2 | 4.92 x 3.19m | 16'2" x 10'6"  |
| Bedroom 3 | 5.25 x 3.19m | 17'3" x 10'6"  |
| Bedroom 4 | 3.33 x 3.19m | 10'11" x 10'6" |
| Bathroom  | 3.37 x 2.11m | 11'1" x 6'11"  |
| Store     | 1.20 x 0.91m | 3'11" x 3'0"   |

# Caledonian House 221.58m<sup>2</sup> 2385ft<sup>2</sup>

W/C

Home Office

To register your interest please contact Knight Frank 0131 222 9600 edres@knightfrank.com

Mon-Fri 8.30am to 6.00pm | Sat 09.00am - 2.00pm | Sun Closed