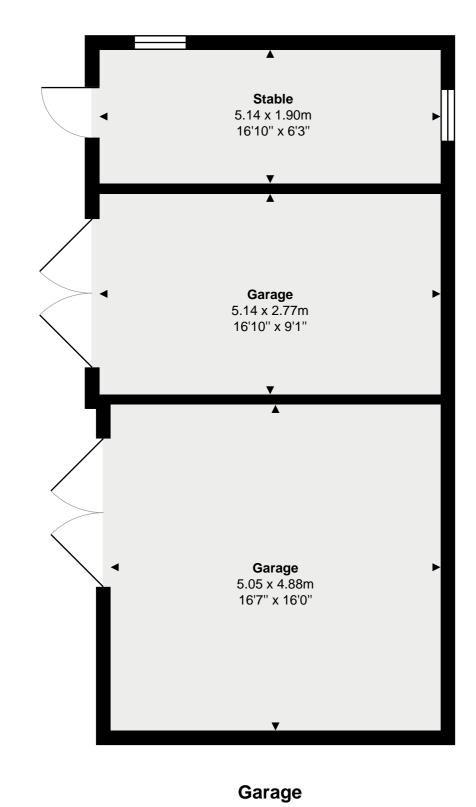

The Old Rectory Feniton Honiton Devon EX14 3EE

Outbuilding

**Ground Floor** 

First Floor

Total floor Area: 3509 sq ft 326 sqm (not including garage and outbuilding)

This floor plan is provided for representation purposes only, whilst every attempt has been made to ensure their accuracy the measurements of windows, doors and rooms are approximate and should be used as such by prospective purchasers. No responsibility will be taken for any errors, omission or mis-statement. The services, systems and appliances mentioned have not been tested and cannot verify that they are in working order.