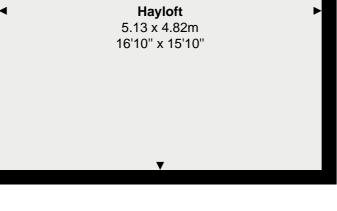

The Old Rectory Feniton Honiton Devon EX14 3EE

Outbuilding

**Ground Floor** 

First Floor

Total floor Area: 3509 sq ft 326 sqm (not including garage and outbuilding)

This floor plan is provided for representation purposes only, whilst every attempt has been made to ensure their accuracy the measurements of windows, doors and rooms are approximate and should be used as such by prospective purchasers. No responsibility will be taken for any errors, omission or mis-statement. The services, systems and appliances mentioned have not been tested and cannot verify that they are in working order.