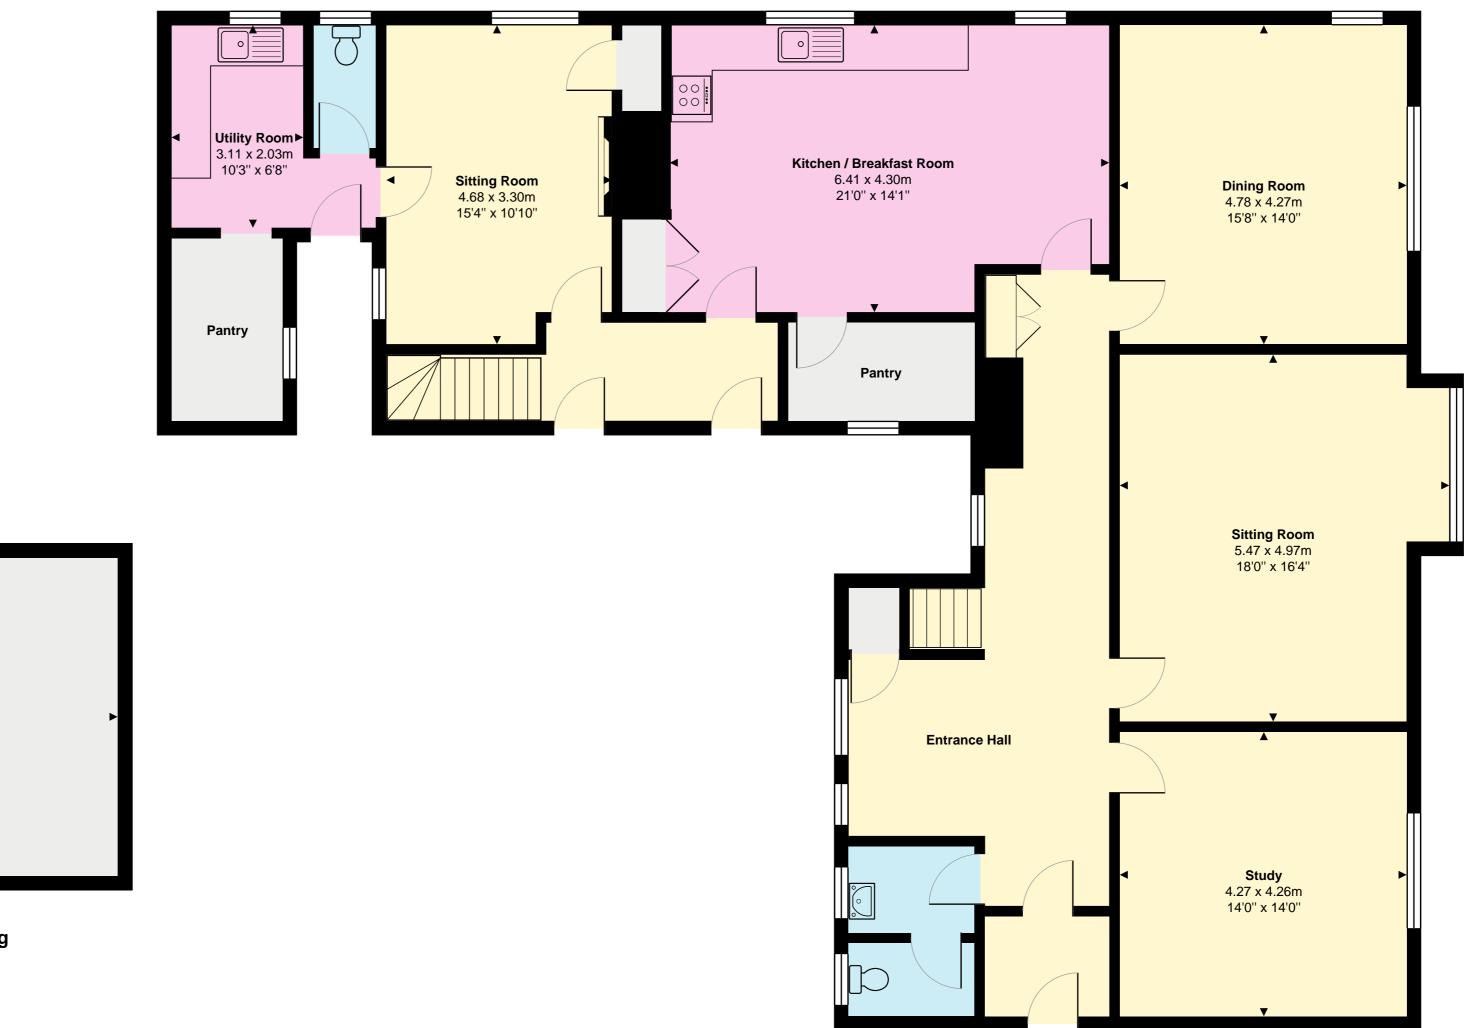

The Old Rectory Feniton Honiton Devon EX14 3EE

Outbuilding

**Ground Floor** 

First Floor

Total floor Area: 3509 sq ft 326 sqm (not including garage and outbuilding)

This floor plan is provided for representation purposes only, whilst every attempt has been made to ensure their accuracy the measurements of windows, doors and rooms are approximate and should be used as such by prospective purchasers. No responsibility will be taken for any errors, omission or mis-statement. The services, systems and appliances mentioned have not been tested and cannot verify that they are in working order.