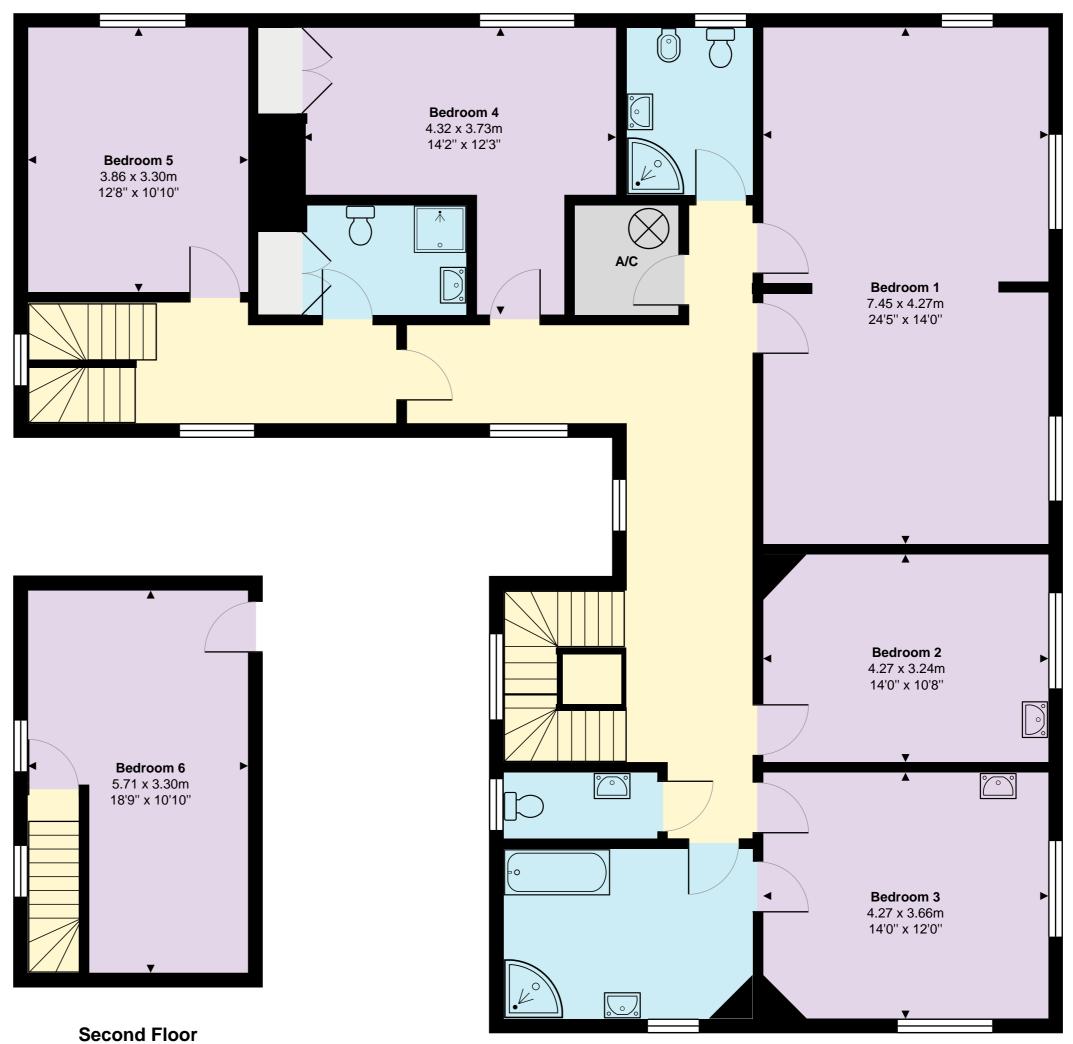

The Old Rectory Feniton Honiton Devon EX14 3EE

Outbuilding

**Ground Floor** 

First Floor

Total floor Area: 3509 sq ft 326 sqm (not including garage and outbuilding)

This floor plan is provided for representation purposes only, whilst every attempt has been made to ensure their accuracy the measurements of windows, doors and rooms are approximate and should be used as such by prospective purchasers. No responsibility will be taken for any errors, omission or mis-statement. The services, systems and appliances mentioned have not been tested and cannot verify that they are in working order.