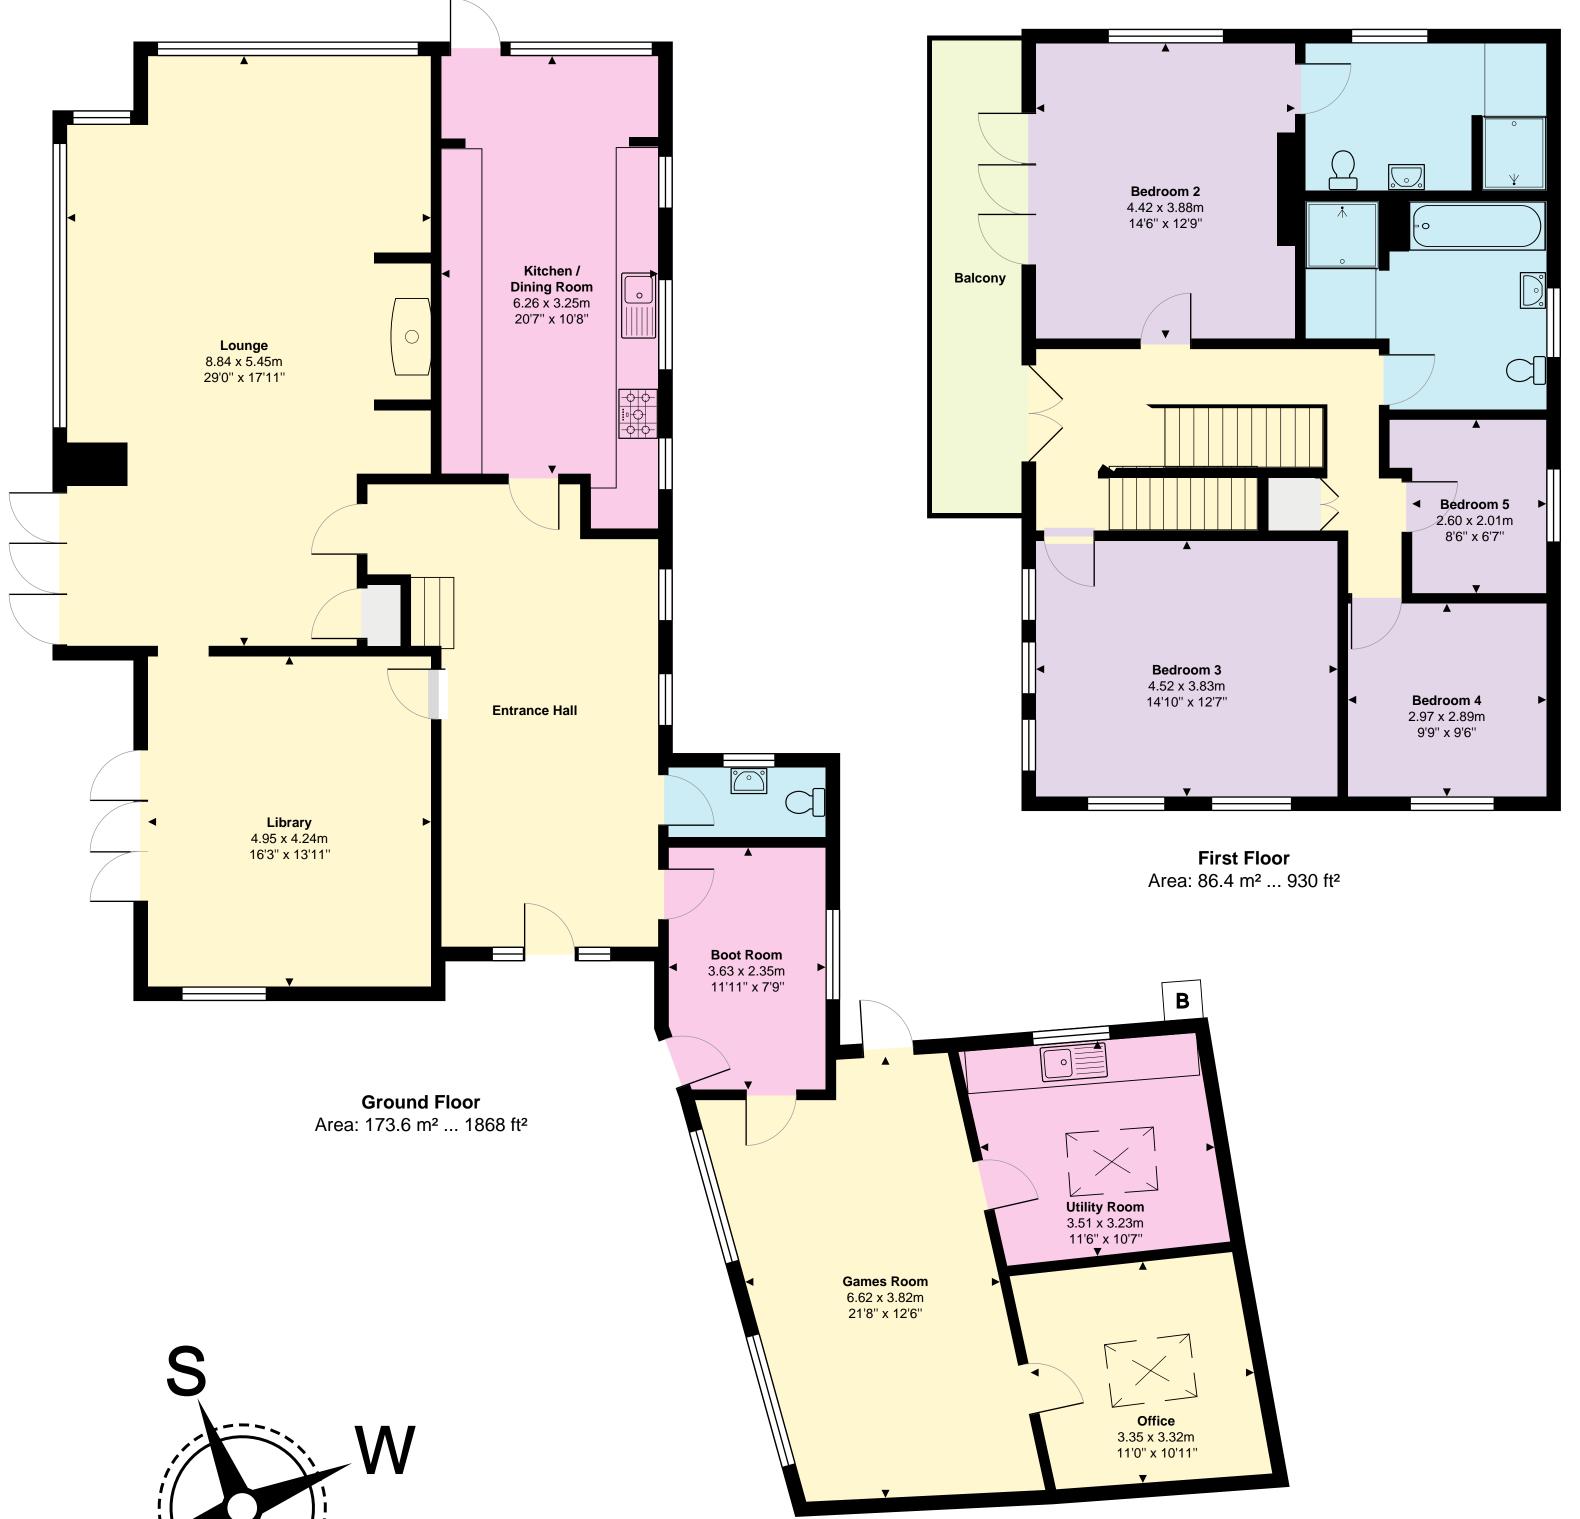

Total Area: 311.3 m<sup>2</sup> ... 3350 ft<sup>2</sup> (excluding outbuildings and eaves storage) This floor plan is provided for representation purposes only, whilst every attempt has been made to ensure their accuracy the measurements of windows, doors and rooms are approximate and should be used as such by prospective purchasers. No responsibility will be taken for any errors, omission or mis-statement. The services, systems and appliances mentioned have not been tested and cannot verify that they are in working order.

Deepcombe House Woodhouse Lane Uplyme Lyme Regis Devon DT7 3SX

Second Floor Area: 51.3 m<sup>2</sup> ... 552 ft<sup>2</sup>