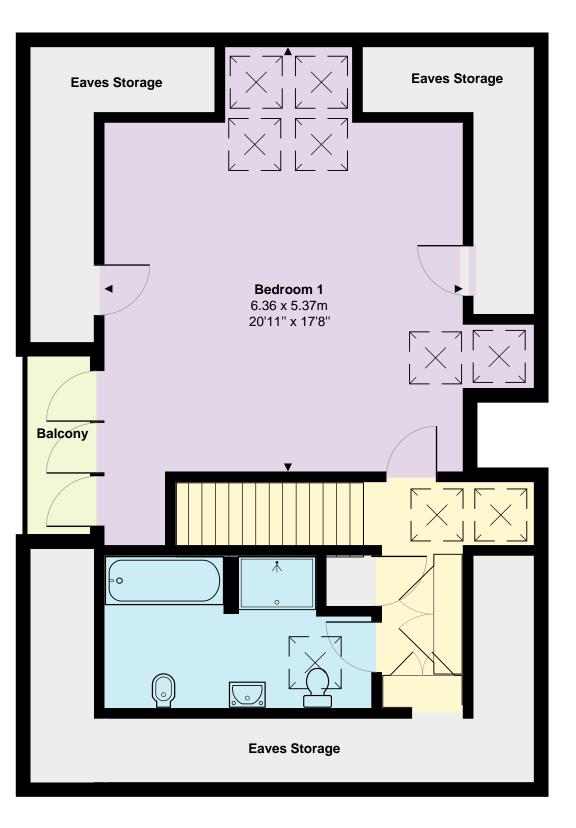

Deepcombe House Woodhouse Lane Uplyme Lyme Regis Devon DT7 3SX

Second Floor Area: 51.3 m<sup>2</sup> ... 552 ft<sup>2</sup>