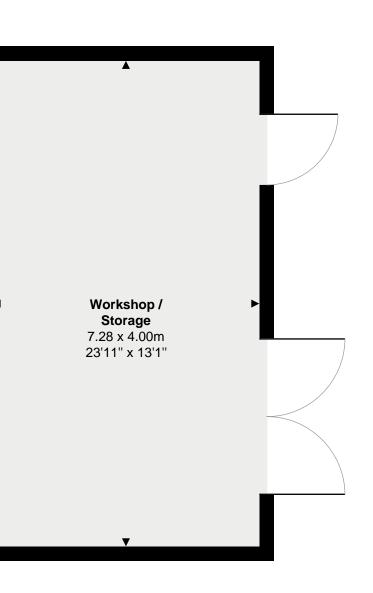

Total Area: 311.3 m<sup>2</sup> ... 3350 ft<sup>2</sup> (excluding outbuildings and eaves storage) This floor plan is provided for representation purposes only, whilst every attempt has been made to ensure their accuracy the measurements of windows, doors and rooms are approximate and should be used as such by prospective purchasers. No responsibility will be taken for any errors, omission or mis-statement. The services, systems and appliances mentioned have not been tested and cannot verify that they are in working order.