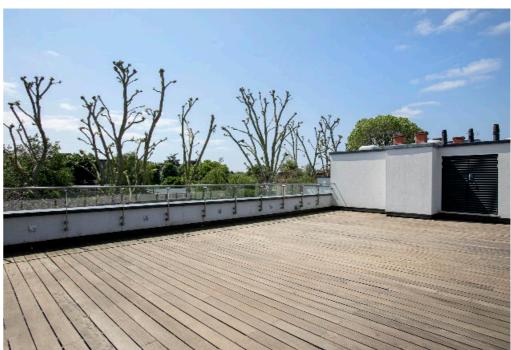

The outside space is one of the many unique features offering an 80 x 33 ft wrap around garden as well as a substantial roof terrace with fabulous views.

The house is equipped with the latest environmentally friendly heating, solar panels and rainwater collection.