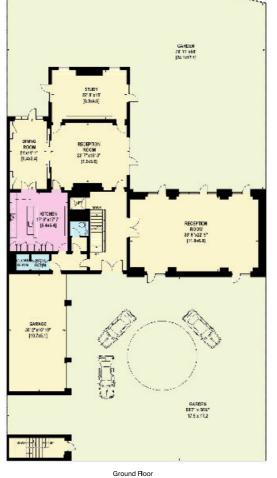

## Crown Yard, Peterborough Road, Fulham SW6

This property is one of a pair of houses skilfully designed to create a superb living environment. The building flows seamlessly between inside and out, making it an ideal setting for families and entertaining. Set back in a private location and approached via security gates which open into a private courtyard, the property has three principle reception rooms and a kitchen/ breakfast room at ground floor level overlooking the garden.

## Crown Yard, SW6

Approximate Gross Internal Area 1,089 sq m / 11,722 sq ft (including garage)

This plan is for guidance only and must not be relied upon as a statement of fact. Attention is drawn to the important notice on the last page of the text of the Particulars.