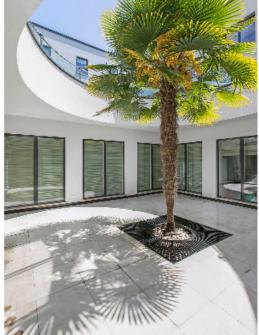

## Crown Yard, Peterborough Road, Fulham SW6

This property is one of a pair of houses skilfully designed to create a superb living environment. The building flows seamlessly between inside and out, making it an ideal setting for families and entertaining. Set back in a private location and approached via security gates which open into a private courtyard, the property has three principle reception rooms and a kitchen/ breakfast room at ground floor level overlooking the garden.

The outside space is one of the many unique features offering an 80 x 33 ft wrap around garden as well as a substantial roof terrace with fabulous views.

The house is equipped with the latest environmentally friendly heating, solar panels and rainwater collection.