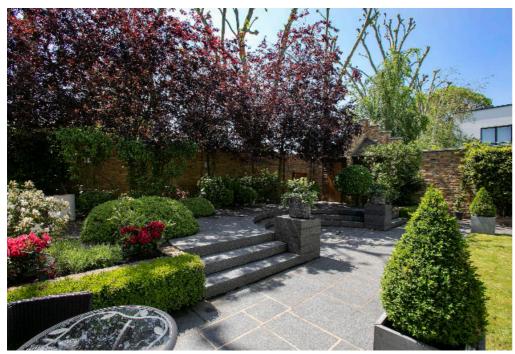

The outside space is one of the many unique features offering an 80 x 33 ft wrap around garden as well as a substantial roof terrace with fabulous views.

The house is equipped with the latest environmentally friendly heating, solar panels and rainwater collection.