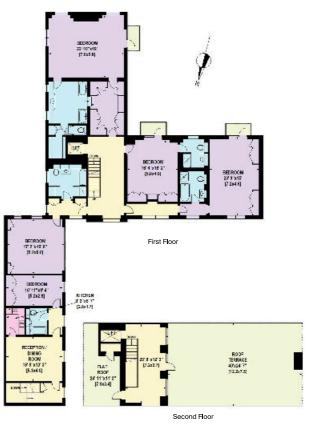

**Tenure:** Freehold

Local authority: London Borough of Hammersmith & Fulham

Council tax band: H

At first floor level is a spacious master bedroom suite comprising a beautifully finished master bedroom, dressing room and bathroom. There are 3 further main bedroom suites together with a self-contained guest/staff suite.

The outside space is one of the many unique features offering an 80 x 33 ft wrap around garden as well as a substantial roof terrace with fabulous views.

The house is equipped with the latest environmentally friendly heating, solar panels and rainwater collection.

## Crown Yard, SW6

Approximate Gross Internal Area 1,089 sq m / 11,722 sq ft (including garage)

This plan is for guidance only and must not be relied upon as a statement of fact. Attention is drawn to the important notice on the last page of the text of the Particulars.