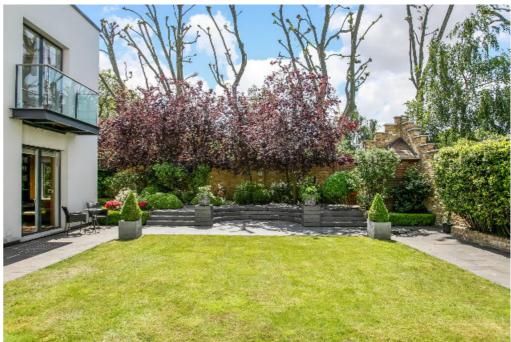

The outside space is one of the many unique features offering an 80 x 33 ft wrap around garden as well as a substantial roof terrace with fabulous views.

The house is equipped with the latest environmentally friendly heating, solar panels and rainwater collection.