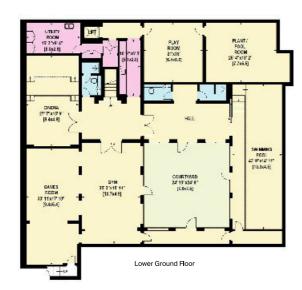

The lower ground floor level provides additional versatile reception rooms together with a fully equipped cinema with stage seating and a 13m heated swimming pool, gym and family room.

6 5 6 EPC

Guide price: £8,500,000

## Crown Yard, SW6

Approximate Gross Internal Area 1,089 sq m / 11,722 sq ft (including garage)

This plan is for guidance only and must not be relied upon as a statement of fact. Attention is drawn to the important notice on the last page of the text of the Particulars.