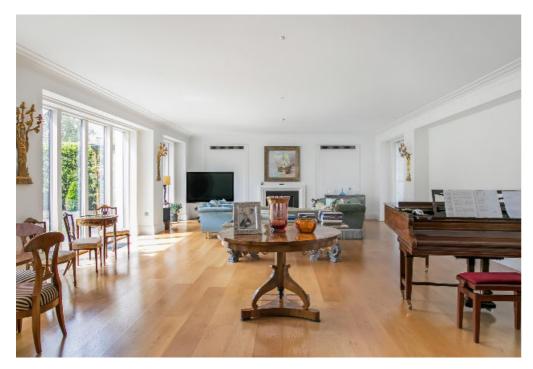

## Crown Yard, Peterborough Road, Fulham SW6

This property is one of a pair of houses skilfully designed to create a superb living environment. The building flows seamlessly between inside and out, making it an ideal setting for families and entertaining. Set back in a private location and approached via security gates which open into a private courtyard, the property has three principle reception rooms and a kitchen/ breakfast room at ground floor level overlooking the garden.

The lower ground floor level provides additional versatile reception rooms together with a fully equipped cinema with stage seating and a 13m heated swimming pool, gym and family room.

6 5 6 EPC

Guide price: £8,500,000