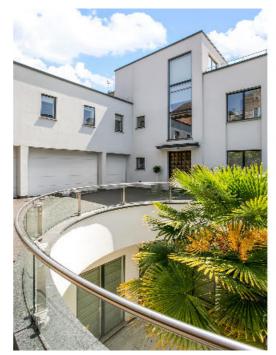

## Crown Yard, Peterborough Road, Fulham SW6

This property is one of a pair of houses skilfully designed to create a superb living environment. The building flows seamlessly between inside and out, making it an ideal setting for families and entertaining. Set back in a private location and approached via security gates which open into a private courtyard, the property has three principle reception rooms and a kitchen/ breakfast room at ground floor level overlooking the garden.

## Location

Crown Yard is located in the heart of Parsons Green, set back and approached through a pair of security gates. Parson's Green and the vibrant mix of shops and restaurants that make up the New King's Road are close by aw well as the underground connections to central London and beyond.