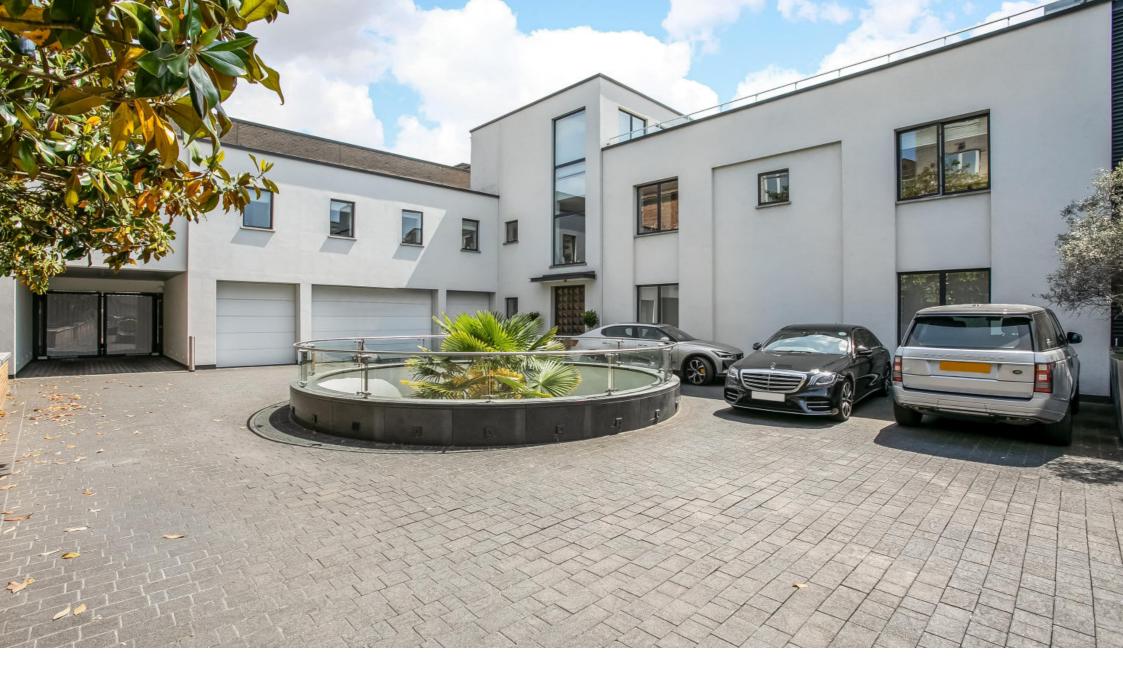

## Crown Yard, Peterborough Road, Fulham SW6

This property is one of a pair of houses skilfully designed to create a superb living environment. The building flows seamlessly between inside and out, making it an ideal setting for families and entertaining. Set back in a private location and approached via security gates which open into a private courtyard, the property has three principle reception rooms and a kitchen/ breakfast room at ground floor level overlooking the garden.

## Location

Crown Yard is located in the heart of Parsons Green, set back and approached through a pair of security gates. Parson's Green and the vibrant mix of shops and restaurants that make up the New King's Road are close by aw well as the underground connections to central London and beyond.