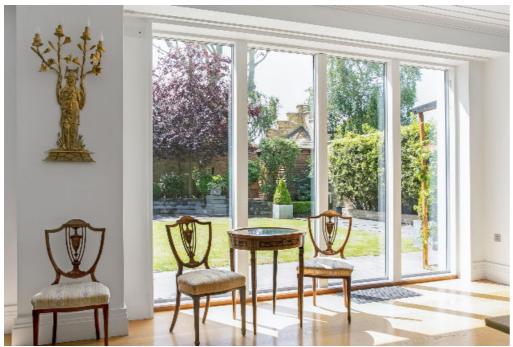

The outside space is one of the many unique features offering an 80 x 33 ft wrap around garden as well as a substantial roof terrace with fabulous views.

The house is equipped with the latest environmentally friendly heating, solar panels and rainwater collection.