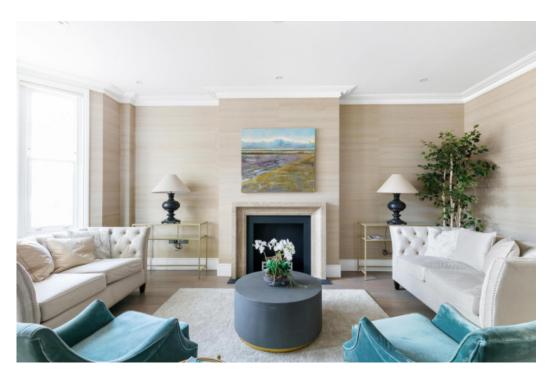

## Clancarty Road, Fulham London SW6

A beautifully presented five bedroom house overlooking South Park, that has undergone an extensive refurbishment.

The ground floor accommodation comprises; a front reception room with a bay window and fireplace. Adjoining is the open plan kitchen/dining room that is flooded with natural light from the skylight windows and sliding doors to the fully landscaped garden. The high specification kitchen has been fitted with a central island, wall/base units, American-style fridge freezer, wine cooler, double oven and dishwasher. In addition, there is a separate cloak cupboard and WC.