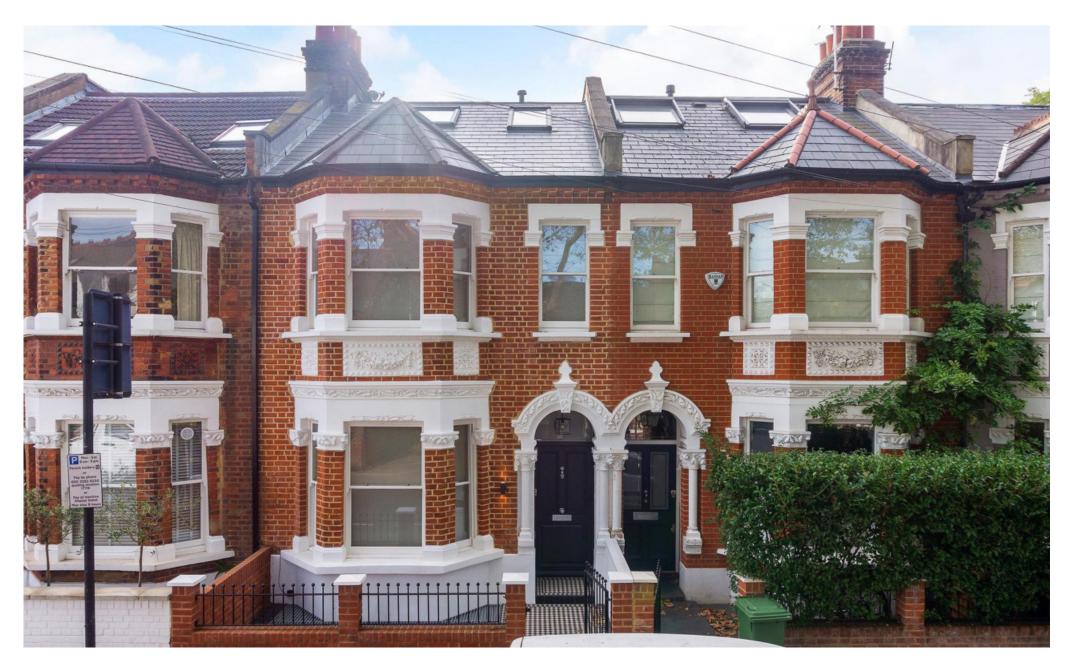

Clancarty Road, Fulham, London SW6

## Clancarty Road, Fulham London SW6

A beautifully presented five bedroom house overlooking South Park, that has undergone an extensive refurbishment.

The ground floor accommodation comprises; a front reception room with a bay window and fireplace. Adjoining is the open plan kitchen/dining room that is flooded with natural light from the skylight windows and sliding doors to the fully landscaped garden. The high specification kitchen has been fitted with a central island, wall/base units, American-style fridge freezer, wine cooler, double oven and dishwasher. In addition, there is a separate cloak cupboard and WC.

## Location

Clancarty Road is just to the south of the Peterborough Estate in Parsons Green, overlooking South Park. It is close to all of the facilities and amenities of Fulham and Parsons Green. The house has access to the underground stations at Parsons Green and Fulham Broadway (both District line) and there are several bus routes along the New Kings Road into central London.