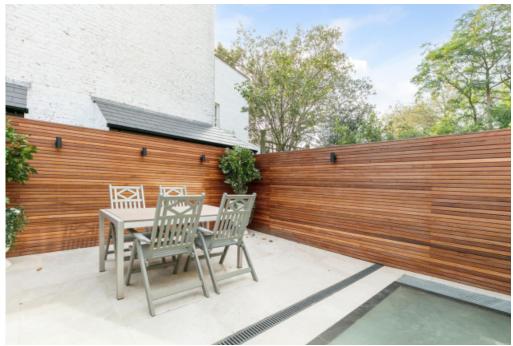

## Clancarty Road, Fulham London SW6

A beautifully presented five bedroom house overlooking South Park, that has undergone an extensive refurbishment.

The ground floor accommodation comprises; a front reception room with a bay window and fireplace. Adjoining is the open plan kitchen/dining room that is flooded with natural light from the skylight windows and sliding doors to the fully landscaped garden. The high specification kitchen has been fitted with a central island, wall/base units, American-style fridge freezer, wine cooler, double oven and dishwasher. In addition, there is a separate cloak cupboard and WC.