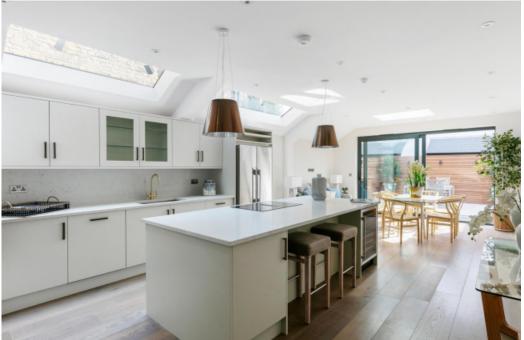

## Clancarty Road, Fulham London SW6

A beautifully presented five bedroom house overlooking South Park, that has undergone an extensive refurbishment.

The ground floor accommodation comprises; a front reception room with a bay window and fireplace. Adjoining is the open plan kitchen/dining room that is flooded with natural light from the skylight windows and sliding doors to the fully landscaped garden. The high specification kitchen has been fitted with a central island, wall/base units, American-style fridge freezer, wine cooler, double oven and dishwasher. In addition, there is a separate cloak cupboard and WC.