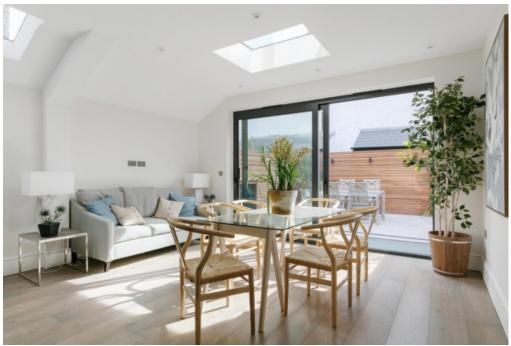

## Clancarty Road, Fulham London SW6

A beautifully presented five bedroom house overlooking South Park, that has undergone an extensive refurbishment.

The ground floor accommodation comprises; a front reception room with a bay window and fireplace. Adjoining is the open plan kitchen/dining room that is flooded with natural light from the skylight windows and sliding doors to the fully landscaped garden. The high specification kitchen has been fitted with a central island, wall/base units, American-style fridge freezer, wine cooler, double oven and dishwasher. In addition, there is a separate cloak cupboard and WC.