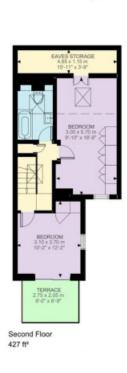

Clancarty Road, SW6

Approximate Gross Internal Area

259.27 SQ.M / 2791 SQ.FT (EXCLUDING EAVES STORAGE) EAVES STORAGE 6.41 SQ.M / 69 SQ.FT INCLUSIVE TOTAL AREA 264.85 SQ.M / 2851 SQ.FT

This plan is for guidance only and must not be relied upon as a statement of fact. Attention is drawn to the important notice on the last page of the text of the Particulars.