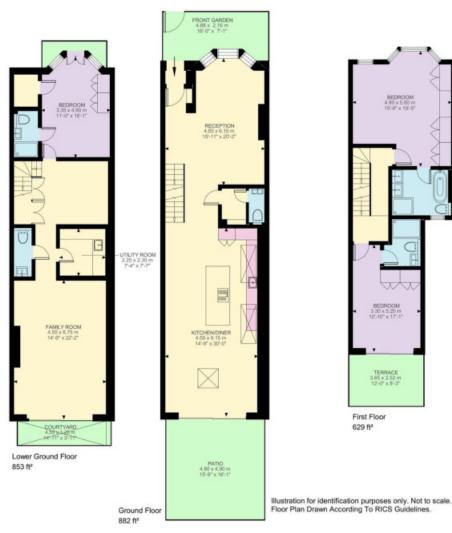

## Clancarty Road, Fulham London SW6

A beautifully presented five bedroom house overlooking South Park, that has undergone an extensive refurbishment.

The ground floor accommodation comprises; a front reception room with a bay window and fireplace. Adjoining is the open plan kitchen/dining room that is flooded with natural light from the skylight windows and sliding doors to the fully landscaped garden. The high specification kitchen has been fitted with a central island, wall/base units, American-style fridge freezer, wine cooler, double oven and dishwasher. In addition, there is a separate cloak cupboard and WC.

Guide price: £3,200,000

Tenure: Freehold

Local authority: London Borough of Hammersmith and Fulham

Council tax band: H

On the lower ground floor, there is further reception space that has been built with exceptionally high ceilings with a second living room, home office, utility room and WC. There is also a double bedroom with en suite, an ideal area for guests or live-in nanny.

The first floor and second floor provides four double bedrooms, each include bespoke made wardrobes. Two of the bedrooms have en suites and the rest are served by the main bathroom. There is the added benefit of two fabulous terraces with views of the park.

Clancarty Road, SW6

Approximate Gross Internal Area

259.27 SQ.M / 2791 SQ.FT (EXCLUDING EAVES STORAGE) EAVES STORAGE 6.41 SQ.M / 69 SQ.FT INCLUSIVE TOTAL AREA 264.85 SQ.M / 2851 SQ.FT

This plan is for guidance only and must not be relied upon as a statement of fact. Attention is drawn to the important notice on the last page of the text of the Particulars.