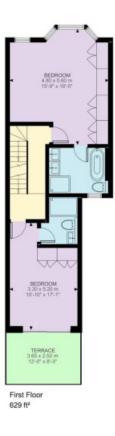

The first floor and second floor provides four double bedrooms, each include bespoke made wardrobes. Two of the bedrooms have en suites and the rest are served by the main bathroom. There is the added benefit of two fabulous terraces with views of the park.

Clancarty Road, SW6

Approximate Gross Internal Area

259.27 SQ.M / 2791 SQ.FT (EXCLUDING EAVES STORAGE) EAVES STORAGE 6.41 SQ.M / 69 SQ.FT INCLUSIVE TOTAL AREA 264.85 SQ.M / 2851 SQ.FT

This plan is for guidance only and must not be relied upon as a statement of fact. Attention is drawn to the important notice on the last page of the text of the Particulars.