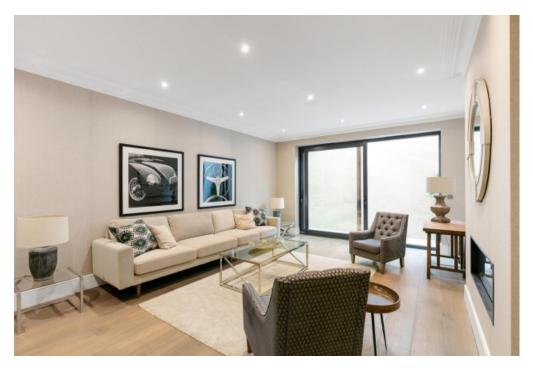

## Clancarty Road, Fulham London SW6

A beautifully presented five bedroom house overlooking South Park, that has undergone an extensive refurbishment.

The ground floor accommodation comprises; a front reception room with a bay window and fireplace. Adjoining is the open plan kitchen/dining room that is flooded with natural light from the skylight windows and sliding doors to the fully landscaped garden. The high specification kitchen has been fitted with a central island, wall/base units, American-style fridge freezer, wine cooler, double oven and dishwasher. In addition, there is a separate cloak cupboard and WC.