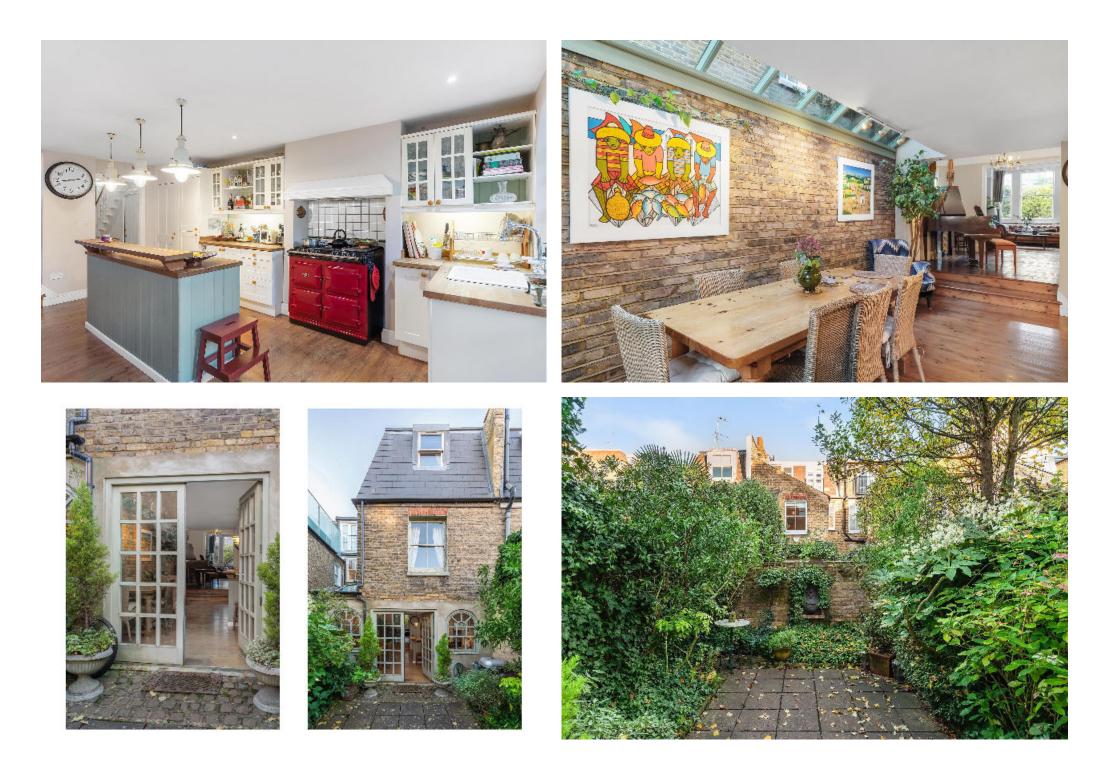

Guide price: £1,999,950 Tenure: Freehold Local authority: Hammersmith & Fulham Council tax band: G

The ground floor accommodation comprises; two reception rooms, each offering fireplaces, intricate cornicing and wood flooring. To the rear is the open plan kitchen/dining room with skylight windows, an exposed brick wall and doors leading to the private 20ft garden. The kitchen has been fitted with an array of units, central island and an AGA.

The first floor provides three double bedrooms and a shower room. There are a further two double bedrooms on the top floor, both fitted with en suites.

In addition the property has both a cellar and eaves space for storage.