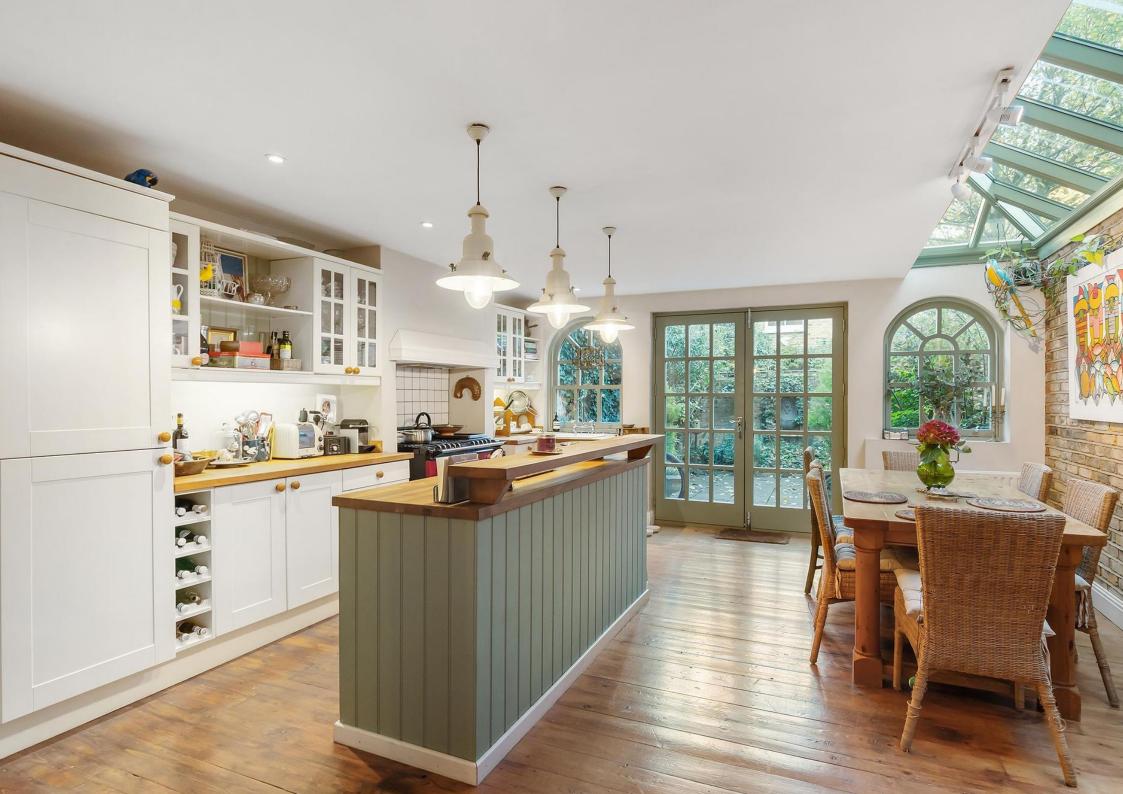

Guide price: £1,999,950 Tenure: Freehold Local authority: Hammersmith & Fulham Council tax band: G

The ground floor accommodation comprises; two reception rooms, each offering fireplaces, intricate cornicing and wood flooring. To the rear is the open plan kitchen/dining room with skylight windows, an exposed brick wall and doors leading to the private 20ft garden. The kitchen has been fitted with an array of units, central island and an AGA.