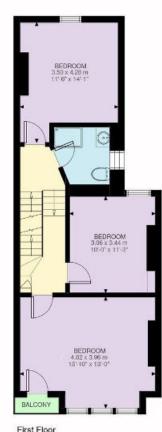

The first floor provides three double bedrooms and a shower room. There are a further two double bedrooms on the top floor, both fitted with en suites.

In addition the property has both a cellar and eaves space for storage.

## **Eddiscombe Road, SW6**

Approximate Gross Internal Floor Area 173.05 SQ M / 1863 SQ FT (excluding eaves storage) Eaves storage 10.36 SQ M / 112 SQFT INCLUSIVE TOTAL AREA 183.41 SQ M / 1974 SQ FT

CELLAR

GARDEN 4.70 x 6.20 m 15'-5" x 20'-4" KITCHEN 4.68 x 5.76 m RECEPTION 3.05 x 3.49 m 10'-0" x 11'-5"

|                    |                                        | 3.64 × 3.90 m<br>11 <sup>1</sup> ·11' × 12 <sup>1</sup> ·10' | First Floor<br>608 ft <sup>2</sup> | Second Floor<br>455 ft <sup>2</sup> |           |
|--------------------|----------------------------------------|--------------------------------------------------------------|------------------------------------|-------------------------------------|-----------|
| Knight Frank       |                                        |                                                              |                                    |                                     |           |
| Fulham             |                                        | Ground Floor                                                 |                                    |                                     |           |
| 203 New Kings Road | We would be delighted to tell you more | 692 fl²                                                      |                                    |                                     |           |
| Fulham             | Arabella Howard-Evans                  |                                                              |                                    |                                     |           |
| SW6 4SR            | 020 7751 2402                          |                                                              |                                    | Grecycle                            | e         |
| knightfrank.co.uk  | arabella.howardevans@knightfrank.com   |                                                              |                                    | PRODUCED FROM<br>SUSTAINABLE SOUR   | A<br>CES. |
|                    |                                        |                                                              |                                    |                                     |           |