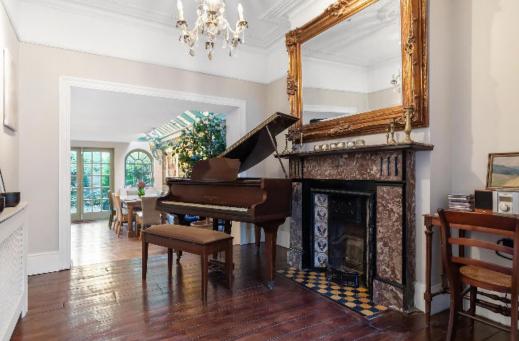

Guide price: £1,999,950 Tenure: Freehold Local authority: Hammersmith & Fulham Council tax band: G

The ground floor accommodation comprises; two reception rooms, each offering fireplaces, intricate cornicing and wood flooring. To the rear is the open plan kitchen/dining room with skylight windows, an exposed brick wall and doors leading to the private 20ft garden. The kitchen has been fitted with an array of units, central island and an AGA.