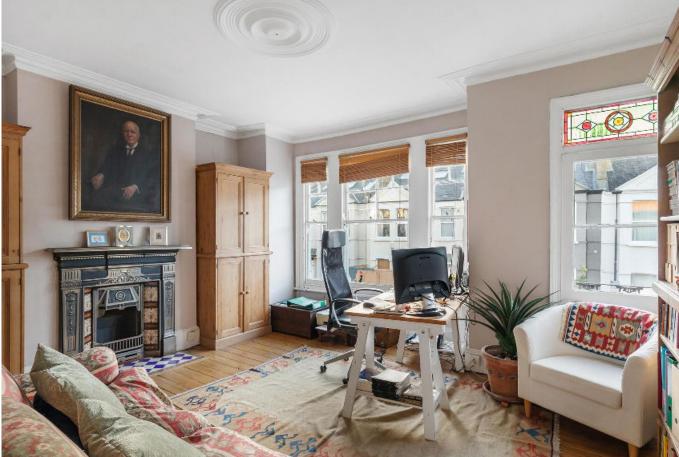

Guide price: £1,999,950 Tenure: Freehold Local authority: Hammersmith & Fulham Council tax band: G

The ground floor accommodation comprises; two reception rooms, each offering fireplaces, intricate cornicing and wood flooring. To the rear is the open plan kitchen/dining room with skylight windows, an exposed brick wall and doors leading to the private 20ft garden. The kitchen has been fitted with an array of units, central island and an AGA.