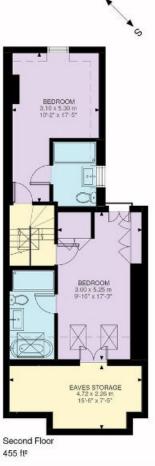

The first floor provides three double bedrooms and a shower room. There are a further two double bedrooms on the top floor, both fitted with en suites.

In addition the property has both a cellar and eaves space for storage.

## **Eddiscombe Road, SW6**

Approximate Gross Internal Floor Area 173.05 SQ M / 1863 SQ FT (excluding eaves storage) Eaves storage 10.36 SQ M / 112 SQFT INCLUSIVE TOTAL AREA 183.41 SQ M / 1974 SQ FT

CELLAR

GARDEN 4.70 x 6.20 m 15'-5" x 20'-4" KITCHEN 4.68 x 5.76 m RECEPTION 3.05 x 3.49 m 10'-0" x 11'-5"

|                    |                                        | 3.64 × 3.90 m<br>11 <sup>1</sup> ·11' × 12 <sup>1</sup> ·10' | First Floor<br>608 ft <sup>2</sup> | Second Floor<br>455 ft <sup>2</sup> |           |
|--------------------|----------------------------------------|--------------------------------------------------------------|------------------------------------|-------------------------------------|-----------|
| Knight Frank       |                                        |                                                              |                                    |                                     |           |
| Fulham             |                                        | Ground Floor                                                 |                                    |                                     |           |
| 203 New Kings Road | We would be delighted to tell you more | 692 fl²                                                      |                                    |                                     |           |
| Fulham             | Arabella Howard-Evans                  |                                                              |                                    |                                     |           |
| SW6 4SR            | 020 7751 2402                          |                                                              |                                    | Grecycle                            | e         |
| knightfrank.co.uk  | arabella.howardevans@knightfrank.com   |                                                              |                                    | PRODUCED FROM<br>SUSTAINABLE SOUR   | A<br>CES. |
|                    |                                        |                                                              |                                    |                                     |           |