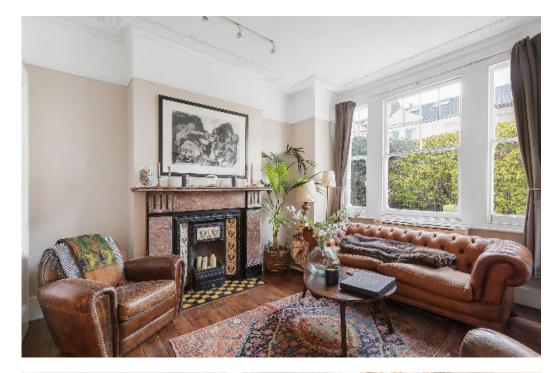

Guide price: £1,999,950 Tenure: Freehold Local authority: Hammersmith & Fulham Council tax band: G

The ground floor accommodation comprises; two reception rooms, each offering fireplaces, intricate cornicing and wood flooring. To the rear is the open plan kitchen/dining room with skylight windows, an exposed brick wall and doors leading to the private 20ft garden. The kitchen has been fitted with an array of units, central island and an AGA.