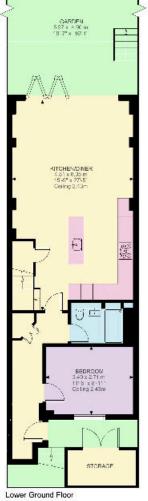

This plan is for guidance only and must not be relied upon as a statement of fact. Attention is drawn to the important notice on the last page of the text of the Particulars.

0 +-- + Z

Waterford Road, SW6

Approximate Gross Internal Area 195.56 SQ.M / 2105 SQ.FT (INCLUDING STORAGE) STORAGE 41.00 SQ.M / 441 SQ.FT

Knight Frank Fulham

203 New Kings Road

Fulham SW6 4SR

knightfrank.co.uk

Lower Ground Floor
688 Hs
We would be delighted to tell you more
Arabella Howard-Evans