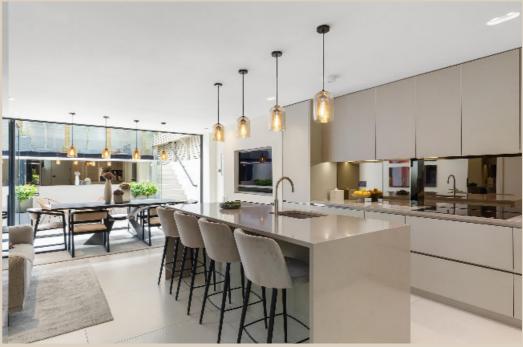

The ground floor accommodation comprises; a sensational spacious living room with high ceilings, bi-fold doors leading to the balcony, a contemporary design fireplace and an adjoining snug TV area. Both rooms are complete with bespoke joinery. The lower ground floor provides an open plan kitchen/dining room that is perfect for entertaining with a fireplace and full height bi-fold doors to the landscaped garden and raised terrace. The kitchen is fitted with a central island, floor to ceiling units and integrated appliances. In addition there is a bedroom and bathroom with bespoke built-in storage and Italian tiling. This space includes completely separate access making it ideal for self contained living quarters.