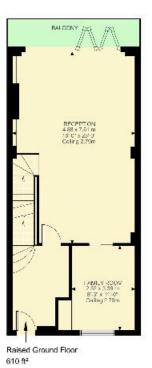

The ground floor accommodation comprises; a sensational spacious living room with high ceilings, bi-fold doors leading to the balcony, a contemporary design fireplace and an adjoining snug TV area. Both rooms are complete with bespoke joinery. The lower ground floor provides an open plan kitchen/dining room that is perfect for entertaining with a fireplace and full height bi-fold doors to the landscaped garden and raised terrace. The kitchen is fitted with a central island, floor to ceiling units and integrated appliances. In addition there is a bedroom and bathroom with bespoke built-in storage and Italian tiling. This space includes completely separate access making it ideal for self contained living quarters.

This plan is for guidance only and must not be relied upon as a statement of fact. Attention is drawn to the important notice on the last page of the text of the Particulars.

0 +-- + Z

Waterford Road, SW6

Approximate Gross Internal Area 195.56 SQ.M / 2105 SQ.FT (INCLUDING STORAGE) STORAGE 41.00 SQ.M / 441 SQ.FT

Knight Frank Fulham

203 New Kings Road

Fulham SW6 4SR

knightfrank.co.uk

Lower Ground Floor
688 Hs
We would be delighted to tell you more
Arabella Howard-Evans