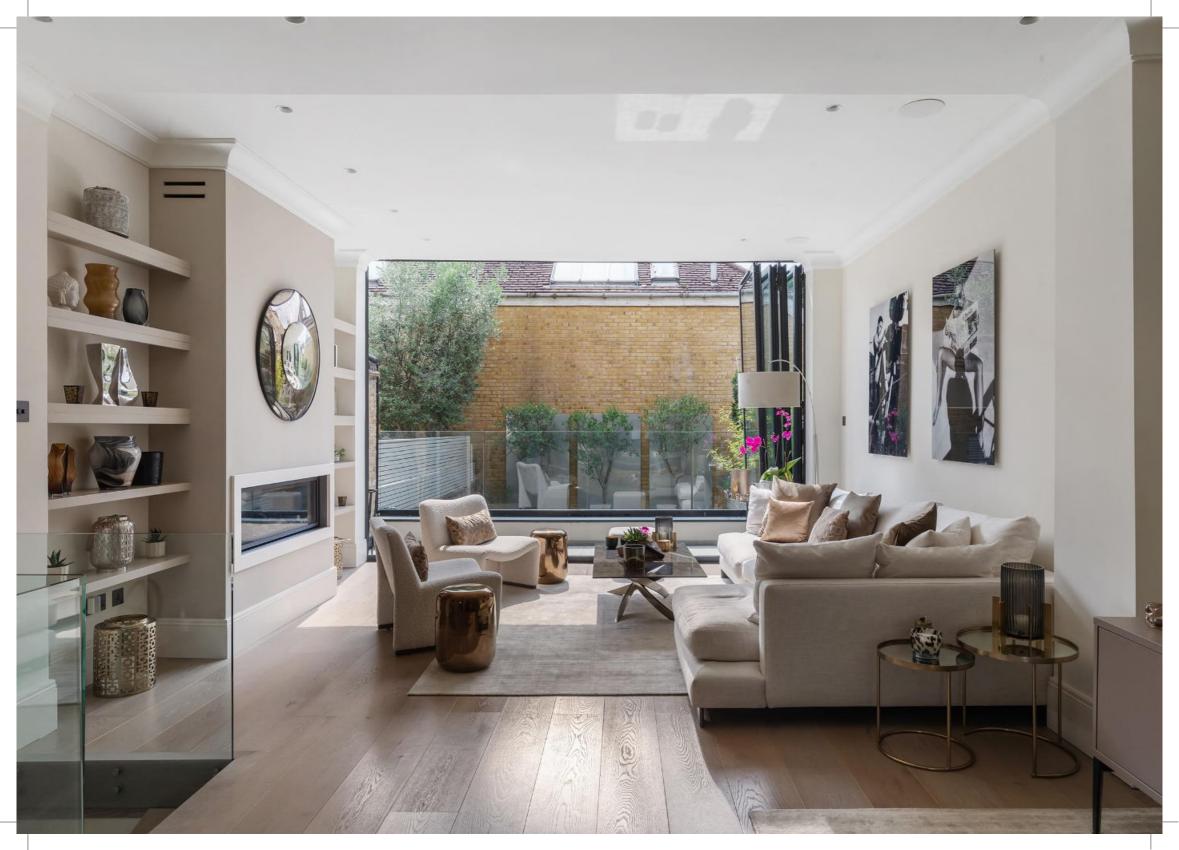

The ground floor accommodation comprises; a sensational spacious living room with high ceilings, bi-fold doors leading to the balcony, a contemporary design fireplace and an adjoining snug TV area. Both rooms are complete with bespoke joinery. The lower ground floor provides an open plan kitchen/dining room that is perfect for entertaining with a fireplace and full height bi-fold doors to the landscaped garden and raised terrace. The kitchen is fitted with a central island, floor to ceiling units and integrated appliances. In addition there is a bedroom and bathroom with bespoke built-in storage and Italian tiling. This space includes completely separate access making it ideal for self contained living quarters.