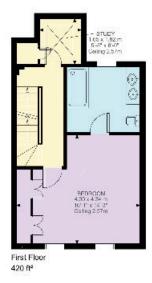

Guide price: £3,000,000

**Tenure:** Freehold

Local authority: London Borough of Hammersmith and Fulham

**EPC** 

Council tax band: G

There are a further three bedrooms and a home office on the first and second floor, each of the bedroom include built-in cupboards. The principle bedroom offers a sizeable en suite, the rest are served by the family bathroom, both bathrooms include bespoke Italian tiling.

This plan is for guidance only and must not be relied upon as a statement of fact. Attention is drawn to the important notice on the last page of the text of the Particulars.

0 +-- + Z

Waterford Road, SW6