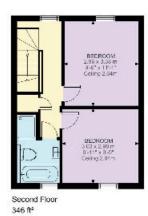

Guide price: £3,000,000

**Tenure:** Freehold

Local authority: London Borough of Hammersmith and Fulham

**EPC** 

Council tax band: G

There are a further three bedrooms and a home office on the first and second floor, each of the bedroom include built-in cupboards. The principle bedroom offers a sizeable en suite, the rest are served by the family bathroom, both bathrooms include bespoke Italian tiling.

This plan is for guidance only and must not be relied upon as a statement of fact. Attention is drawn to the important notice on the last page of the text of the Particulars.

0 +-- + Z

Waterford Road, SW6