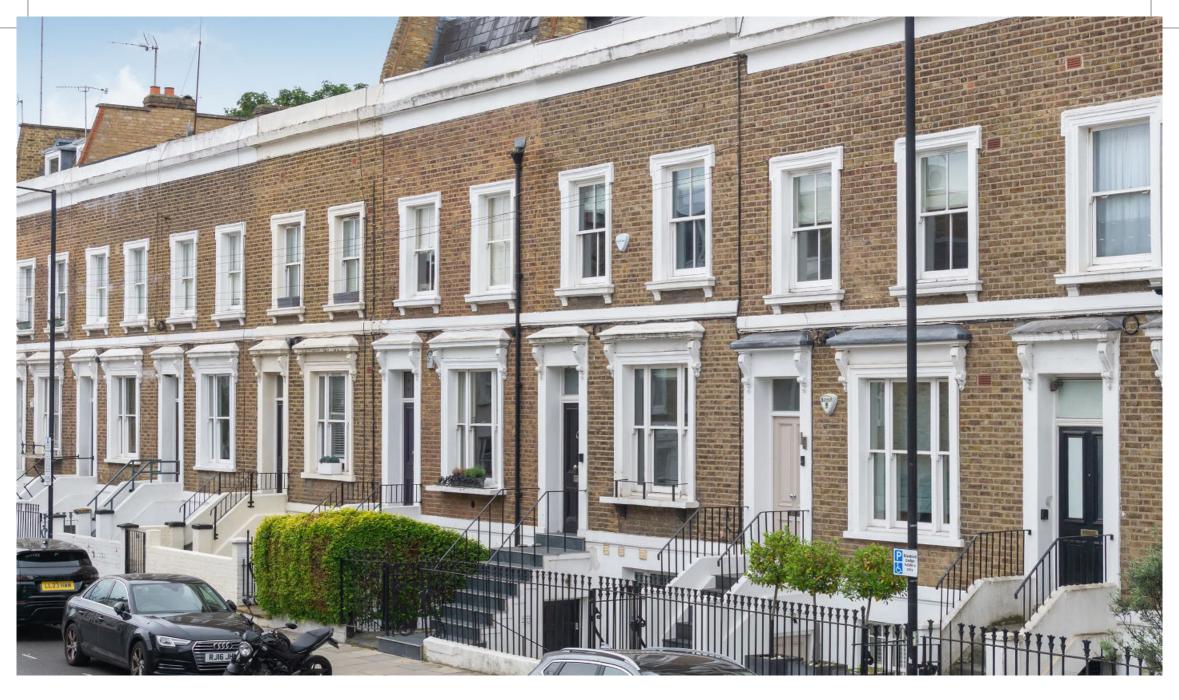

Waterford Road, Fulham SW6

## Waterford Road, Fulham SW6

An impressive four bedroom house on the incredibly sought-after Chelsea border with accommodation that has been beautifully refurbished to an exceptional standard throughout.

## Location

Waterford Road runs between Fulham Road and New Kings Road, conveniently located for the many shops, restaurants, bars and coffee houses of Parsons Green and Fulham Broadway.

The closest underground station is Fulham Broadway (District line) and Eel Brook Common is a short walk away.