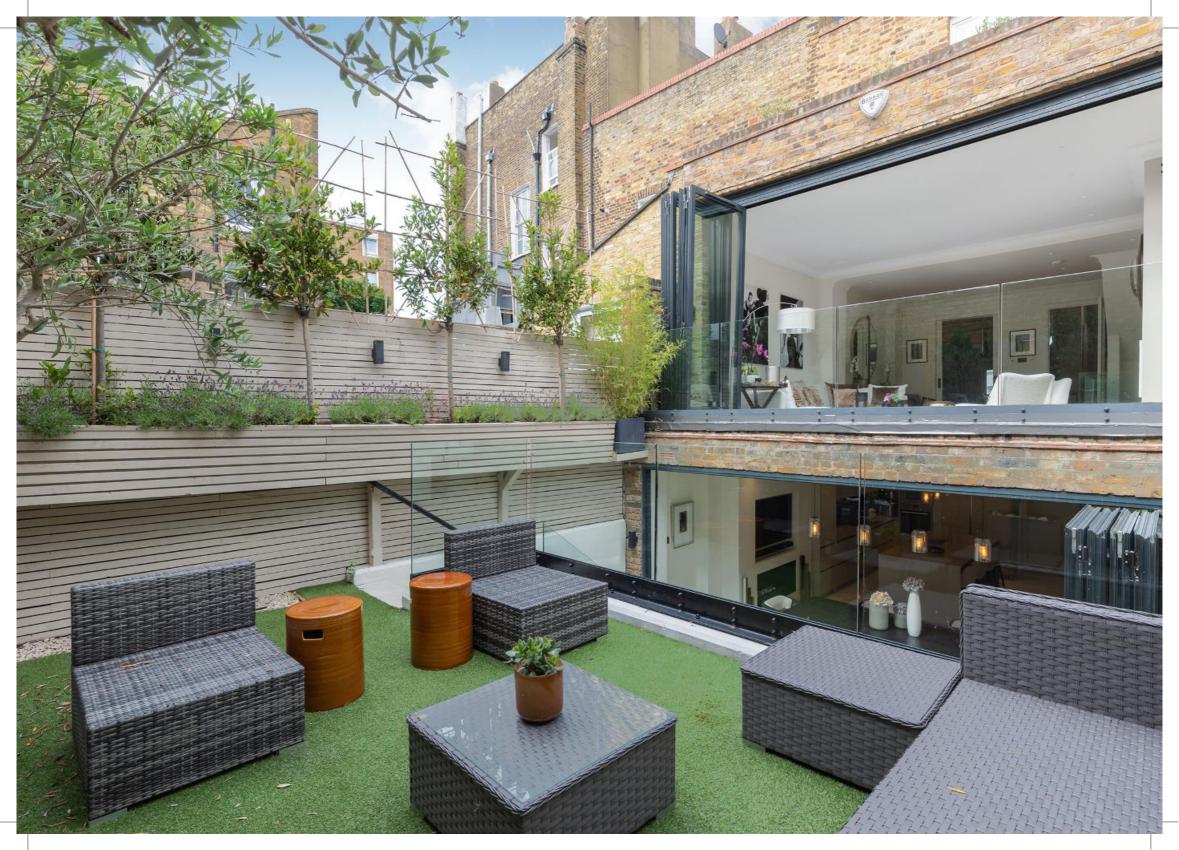

The ground floor accommodation comprises; a sensational spacious living room with high ceilings, bi-fold doors leading to the balcony, a contemporary design fireplace and an adjoining snug TV area. Both rooms are complete with bespoke joinery. The lower ground floor provides an open plan kitchen/dining room that is perfect for entertaining with a fireplace and full height bi-fold doors to the landscaped garden and raised terrace. The kitchen is fitted with a central island, floor to ceiling units and integrated appliances. In addition there is a bedroom and bathroom with bespoke built-in storage and Italian tiling. This space includes completely separate access making it ideal for self contained living quarters.