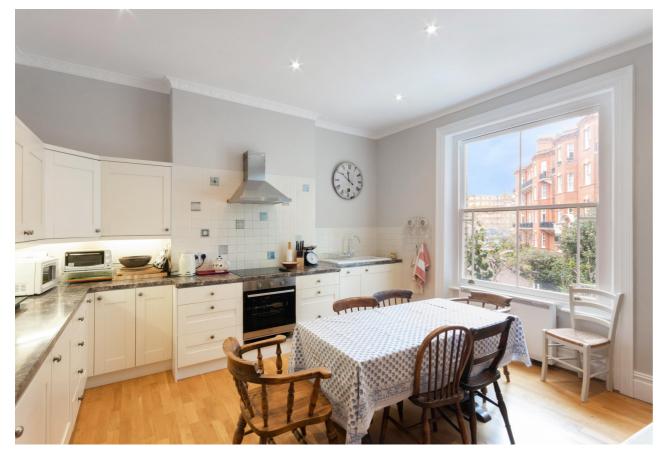

This property benefits from beautiful original features, high ceilings, and a plethora of light throughout.

On the first floor, there is a spacious and bright reception room, a large separate kitchen with space for dining, and a large shower room/utility room with extensive fitted cupboards.