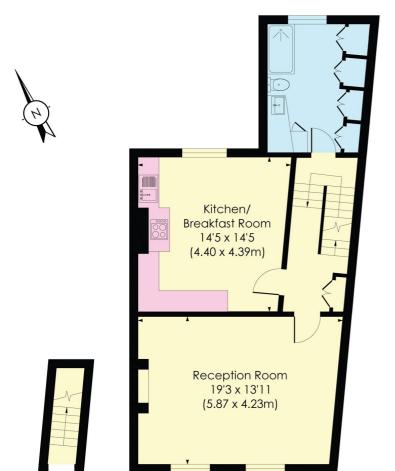

This property benefits from beautiful original features, high ceilings, and a plethora of light throughout.

On the first floor, there is a spacious and bright reception room, a large separate kitchen with space for dining, and a large shower room/utility room with extensive fitted cupboards.

## Approximate Gross Internal Floor Area 152.82 sq m / 1,645 sq ft

This plan is for guidance only and must not be relied upon as a statement of fact. Attention is drawn to the Important Notice onthe last page of the text of the Particulars

Particulars dated [April 2021]. Photographs and videos dated [April 2021]

**GROUND FLOOR**