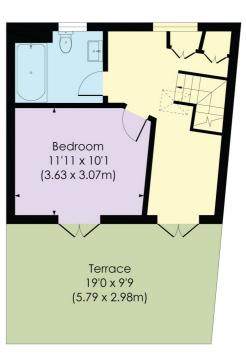

On the second floor, there are three double bedrooms, a shared bathroom and a private terrace. On the third floor, there is a principal bedroom with a separate bathroom and additional study area which could be used as a dressing area also. On this floor, there is also a wonderful roof terrace with incredible views across London.

## Approximate Gross Internal Floor Area 152.82 sq m / 1,645 sq ft

This plan is for guidance only and must not be relied upon as a statement of fact. Attention is drawn to the Important Notice onthe last page of the text of the Particulars

THIRD FLOOR

Knight Frank Fulham office 203 New Kings Road Fulham SW6 4SR

knightfrank.co.uk

We would be delighted to tell you more.

**The Fulham sales team** 020 7751 2400 fulham@knightfrank.com