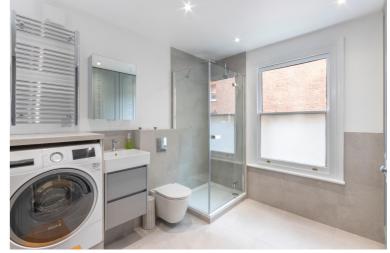

This property benefits from beautiful original features, high ceilings, and a plethora of light throughout.

On the first floor, there is a spacious and bright reception room, a large separate kitchen with space for dining, and a large shower room/utility room with extensive fitted cupboards.