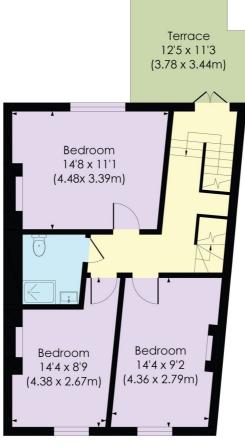

On the second floor, there are three double bedrooms, a shared bathroom and a private terrace. On the third floor, there is a principal bedroom with a separate bathroom and additional study area which could be used as a dressing area also. On this floor, there is also a wonderful roof terrace with incredible views across London.

SECOND FLOOR

## Approximate Gross Internal Floor Area 152.82 sq m / 1,645 sq ft

This plan is for guidance only and must not be relied upon as a statement of fact. Attention is drawn to the Important Notice onthe last page of the text of the Particulars