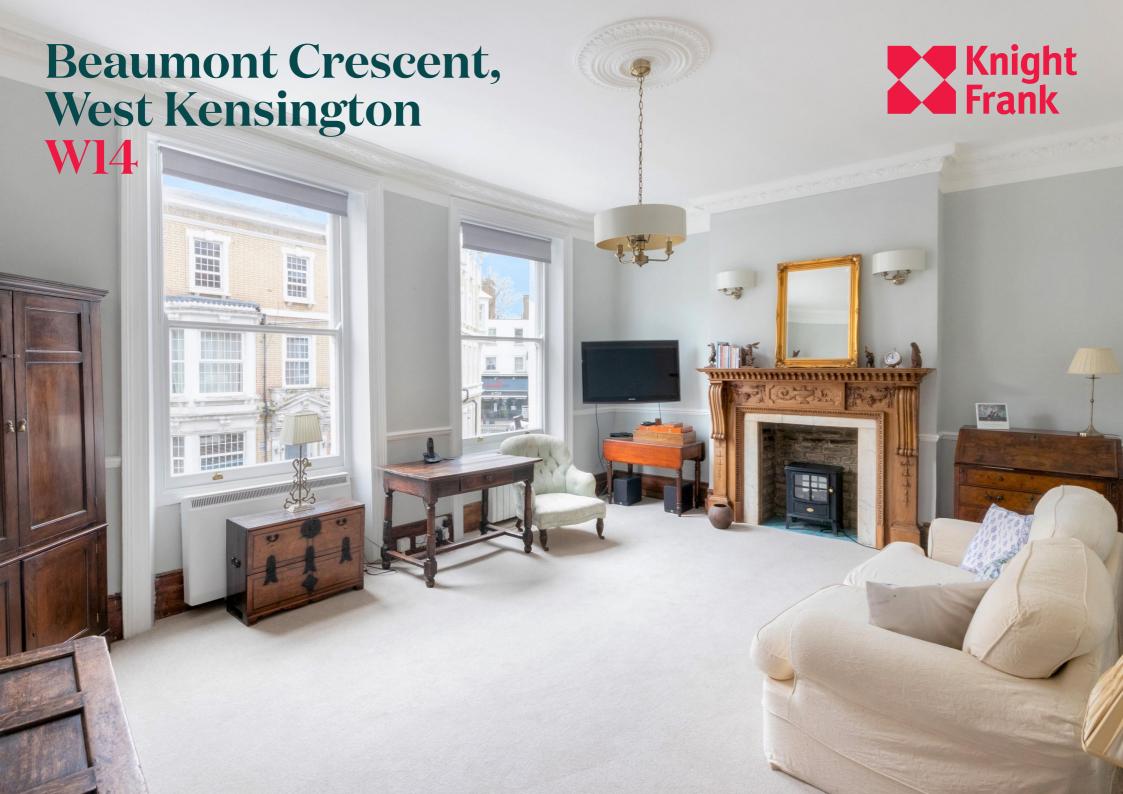

The guide price is available upon request

Leasehold

London Borough of Hammersmith & Fulham

A spacious triplex maisonette with two large terraces and set in a period townhouse.

A wonderfully spacious upper maisonette set over the first, second, and third floors, measuring 1,645 sq ft situated close to West Kensington underground station.

This property benefits from beautiful original features, high ceilings, and a plethora of light throughout.

On the first floor, there is a spacious and bright reception room, a large separate kitchen with space for dining, and a large shower room/utility room with extensive fitted cupboards.