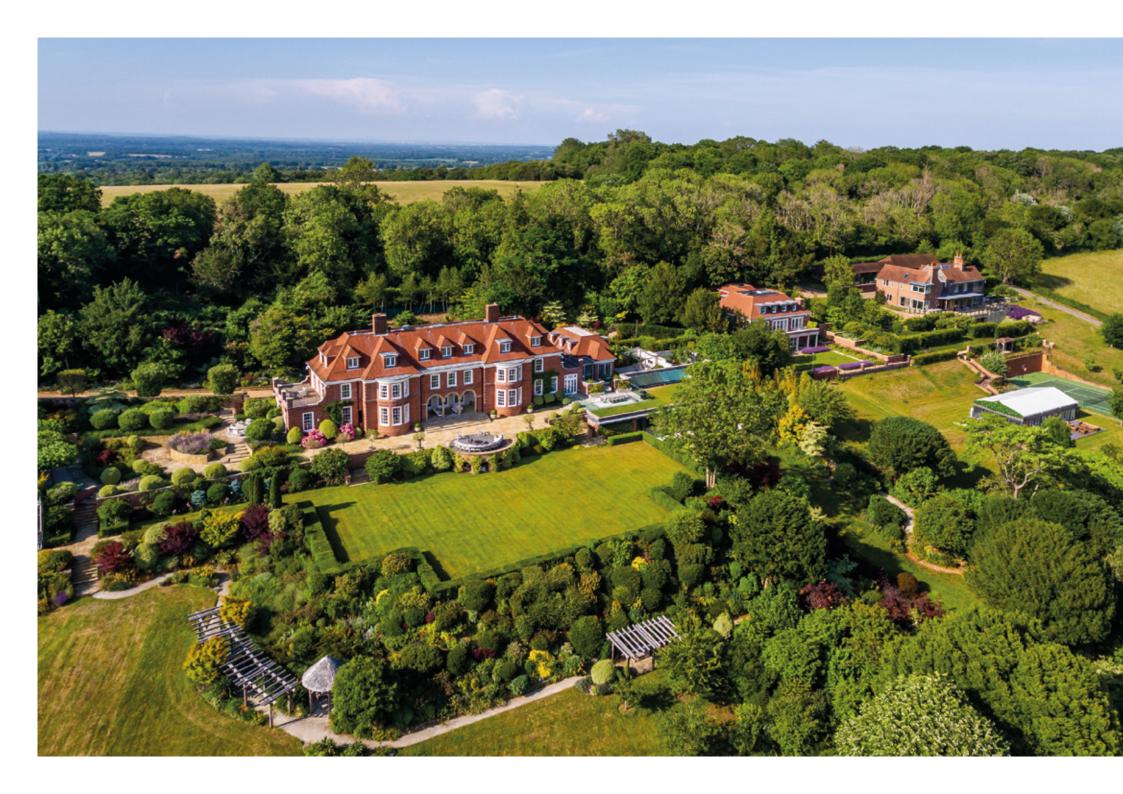

# Guildford's finest private estate with the most outstanding southerly views.

Guildford High Street 1.8 miles, Guildford main line station 2.8 miles (from 32 minutes to London Waterloo)

Central London 32.6 miles (All times and distances are approximate)

#### Lot 1: Southways

Approximately 15,674 sq. ft. of accommodation including 7 bedrooms | 8 bath/shower rooms Multiple reception rooms | Indoor pool | Commercial kitchen | Staff apartment | Paddock and stables

## In all approximately 8.5 acres

#### Lot 2: Merrydown

Approximately 4,288 sq. ft. of accommodation including 5 bedrooms | 4 shower rooms 3 reception rooms | Double garage | Built in 2018

### In all approximately 1 acre

## Lot 3: Rowley Cottage

Approximately 8,866 sq. ft. of accommodation including 5 bedroom suites 4 reception rooms | 3 guest/staff apartments | Triple garage

# In all approximately 5.5 acres

Total: In all approximately 28,828 sq. ft. and 15 acres

On the instructions on M D W Hardy & N C W Bestwick of Sanderson Weatherall LLP as Fixed Charged Receivers