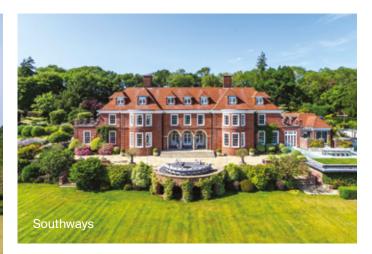

#### Lot 1: Southways

Approximately 15,674 sq. ft. of accommodation including 7 bedrooms | 8 bath/shower rooms Multiple reception rooms | Indoor pool | Commercial kitchen | Staff apartment | Paddock and stables

## In all approximately 8.5 acres