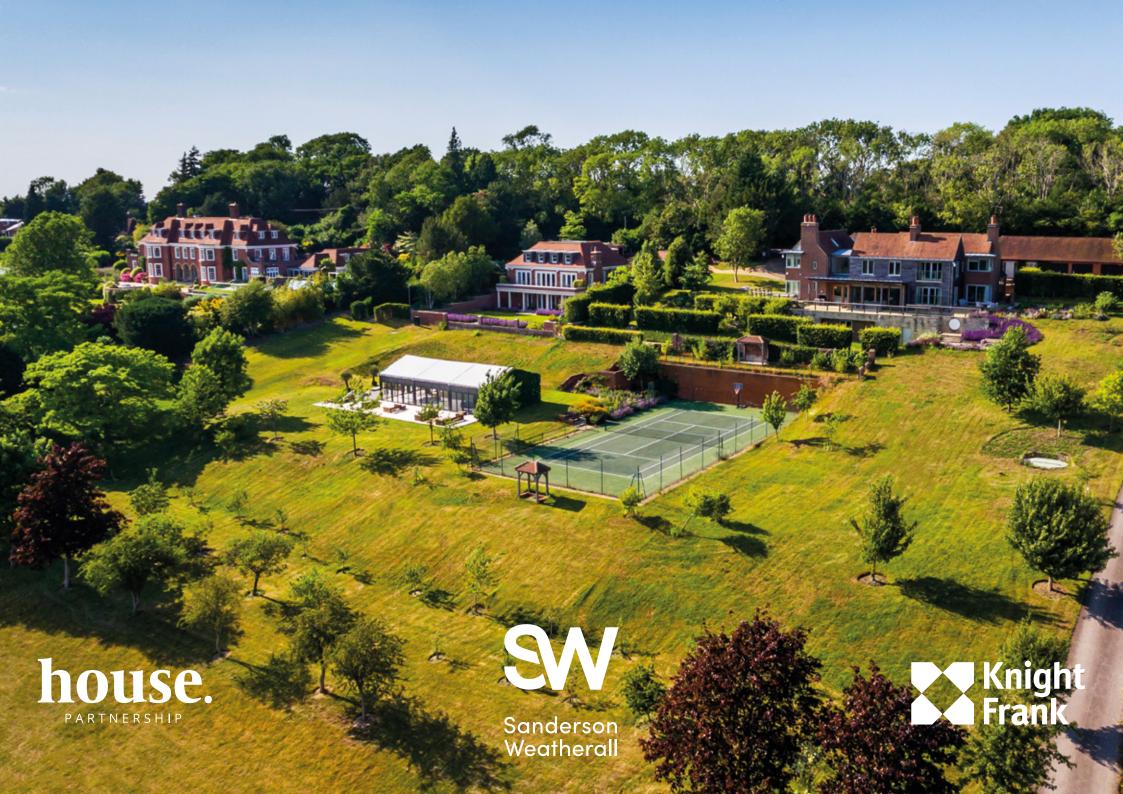

# Guildford's finest private estate with the most outstanding southerly views.

Guildford High Street 1.8 miles, Guildford main line station 2.8 miles (from 32 minutes to London Waterloo)

Central London 32.6 miles (All times and distances are approximate)

#### Lot 1: Southways

Approximately 15,674 sq. ft. of accommodation including 7 bedrooms | 8 bath/shower rooms Multiple reception rooms | Indoor pool | Commercial kitchen | Staff apartment | Paddock and stables

#### Lot 2: Merrydown

Approximately 4,288 sq. ft. of accommodation including 5 bedrooms | 4 shower rooms 3 reception rooms | Double garage | Built in 2018

## Lot 3: Rowley Cottage

Approximately 8,866 sq. ft. of accommodation including 5 bedroom suites 4 reception rooms | 3 guest/staff apartments | Triple garage