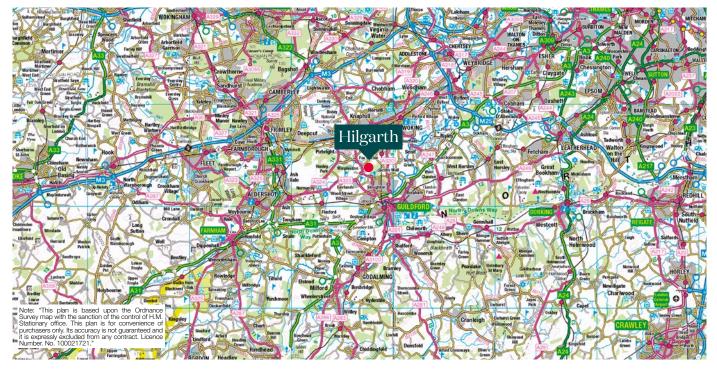

# Hilgarth Church Lane, Worplesdon, Guildford, GU3 3RU

Guildford 4.4 miles, Woking 5.7 miles, M3 (J3) 7.3 miles, M25 (J12) 14.1 miles, A3 2.5 miles, Central London 32.7 miles (All distances and times are approximate)

### Directions (GU3 3RU)

From our office in Guildford take the Upper High Street (A3100) North and at the mini roundabout take the first exit onto the London Road. At the lights turn left onto York road (A246) and at the next lights turn right onto the Stoke Road. Stay on this road and continue through the lights by the railway bridge, across two roundabouts and at the next Stoke crossroads continue Straight over onto the A320 Woking Road, passing under the A3. Stay on the A320, continuing straight over 3 roundabouts and 1 set of lights. At the next roundabout turn left onto Salt Box Road and continue straight on at the lights. At the next roundabout turn right onto the A322 Worplesdon Road. At the next roundabout take the second exit, staying on the Worplesdon Road. When you reach Worplesdon Place pub and restaurant on the right, take the next right into The Avenue and then the first right into Church Lane. At the roundabout take the second exit and Hilgarth is the third house on the right.