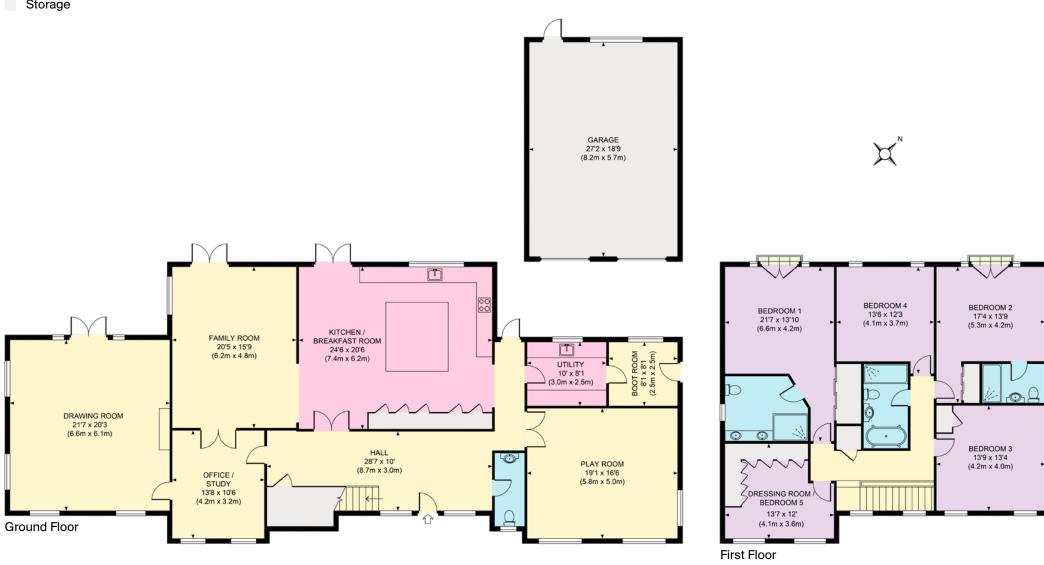

#### **Accommdation**

Entrance Hall | Office/Study | Drawing Room | Family Room | Playroom | Kitchen/Breakfast Room | Utility Room | Boot Room | Cloakroom

Master Bedroom with En Suite Shower Room

Guest Bedroom with En Suite Shower Room | 2 Further Bedrooms | Dressing Room/Bedroom 5 | Family Bathroom

Double Garage

Storage

#### **Approximate Gross Internal Floor Area** Main House: 3,600 sq ft / 334.4 sq m Outbuilding: 506 sq ft / 47.0 sq m

This plan is for guidance only and must not be relied upon as a statement of fact. Attention is drawn to the Important Notice on the last page of the text of the Particulars