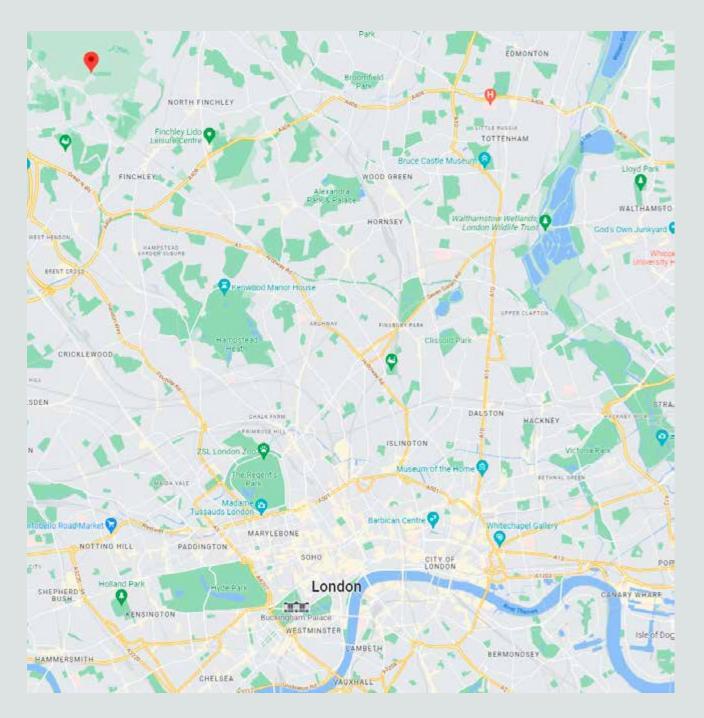

# LOCATION

Folly Farm whilst being secluded and totally private, is conveniently located approximately 2 miles from the local restaurants, cafés and shops on Mill Hill Broadway.

The property is approximately 2.6 miles from Mill Hill Broadway Overground Station and approximately 2 miles from the local bus station with convenient links into central London. Selfridges (London) is approximately 9 miles from the house. Furthermore there are several sought after schools within close proximity including, Mill Hill School, Belmont, Grimsdell and The Mount.