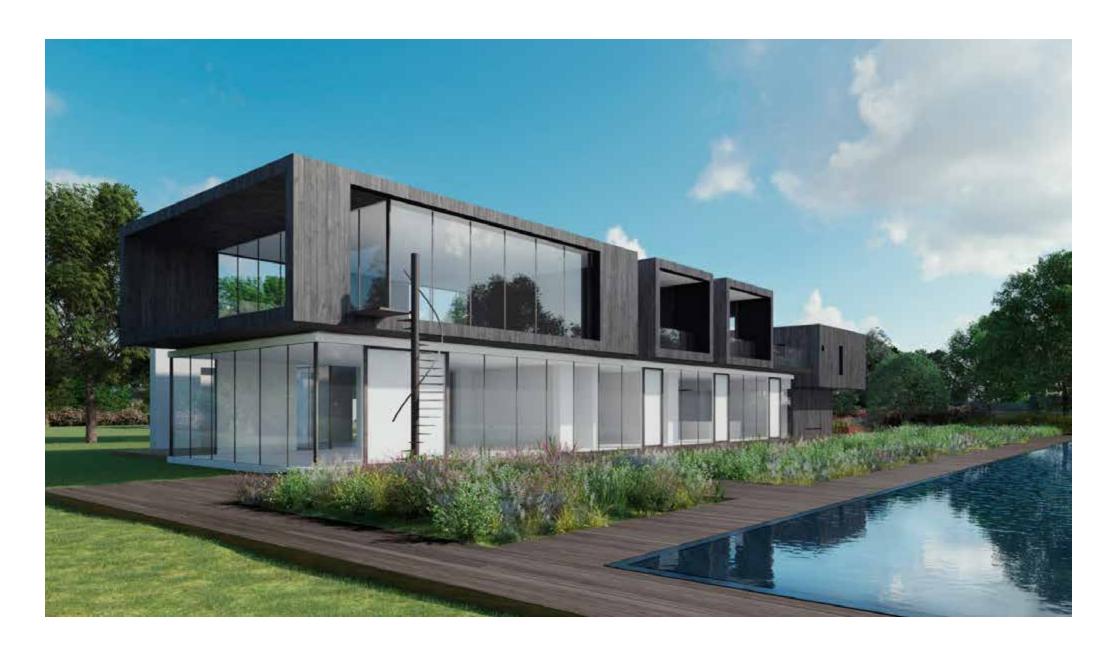

The present owner achieved planning for a new build modern home (circa 8,500 square feet) with great entertainment areas and a 50 meter swimming pool.

The planning which has now lapsed was not implemented and a new owner can either reinstate the current planning or create a new home suitable to them in terms of design and layout.

#### PROPOSED HOUSE

Gross internal area (approx): 589.8 sq.m. (6,349 sq.ft.) Excluding void/lightwells