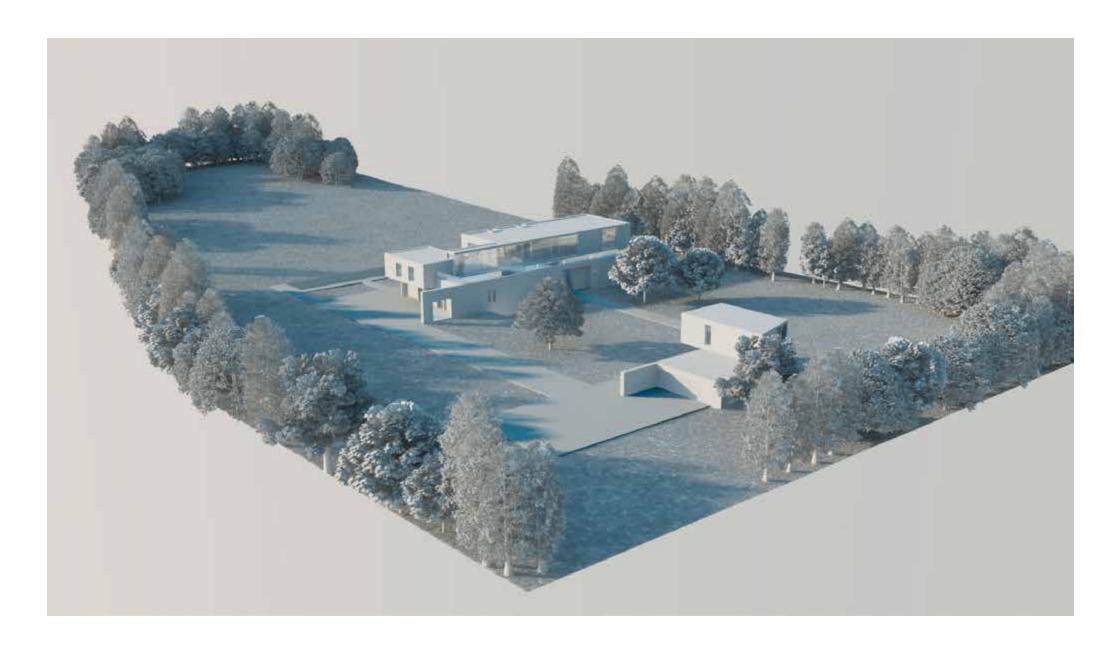

### MODERN COUNTRY HOUSE IN LONDON, SET IN APPROXIMATELY 3.9 ACRES OF PRIVATE GREEN LANDSCAPE

A unique opportunity to purchase a detached home on a site measuring circa 3.9 acres surrounded by farmland with incredible views.

The present owner achieved planning for a new build modern home (circa 8,500 square feet) with great entertainment areas and a 50 meter swimming pool.

The planning which has now lapsed was not implemented and a new owner can either reinstate the current planning or create a new home suitable to them in terms of design and layout.

The site benefits from unhindered views over the greenbelt. To have this outlook so close to central London is truly unique and a site such as this one very rarely comes to the market in London.

The existing home measures approximately 6,500 square feet with a 25 meter lap pool. There is a wildflower meadow and pond on the grounds that also attracts an abundance of bird and wildlife.