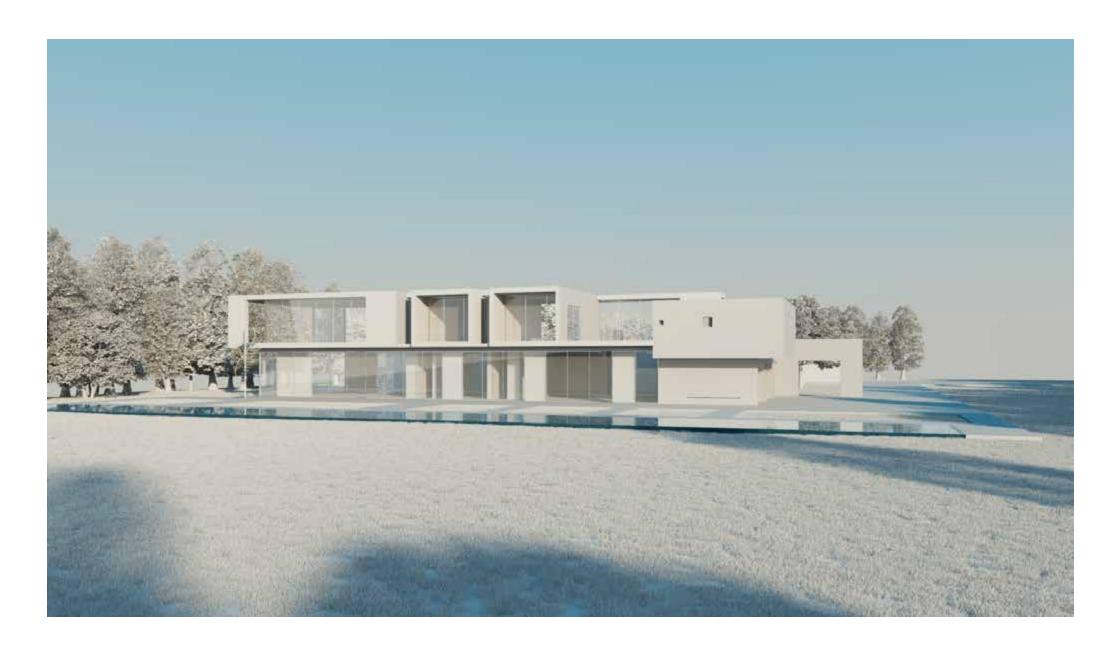

The present owner achieved planning for a new build modern home (circa 8,500 square feet) with great entertainment areas and a 50 meter swimming pool.

The planning which has now lapsed was not implemented and a new owner can either reinstate the current planning or create a new home suitable to them in terms of design and layout.

The site benefits from unhindered views over the greenbelt. To have this outlook so close to central London is truly unique and a site such as this one very rarely comes to the market in London.

The existing home measures approximately 6,500 square feet with a 25 meter lap pool. There is a wildflower meadow and pond on the grounds that also attracts an abundance of bird and wildlife.