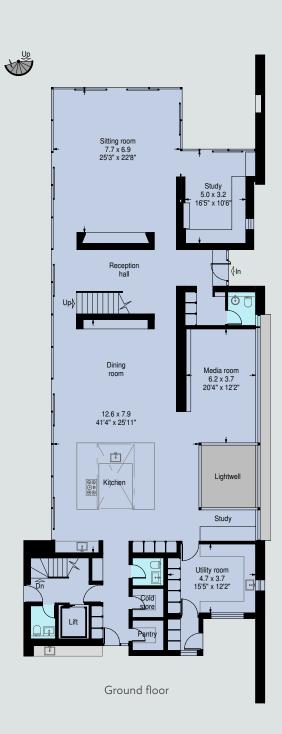

#### PROPOSED BASEMENT

Gross internal area (approx):
Basement - 306 sq.m. (3,293 sq.ft.)
Total - 880 sq.m. (9,470 sq.ft.)
(Including first floor - not shown)

-

Basement

Ground floor

#### PROPOSED HOUSE

Gross internal area (approx): 589.8 sq.m. (6,349 sq.ft.) Excluding void/lightwells