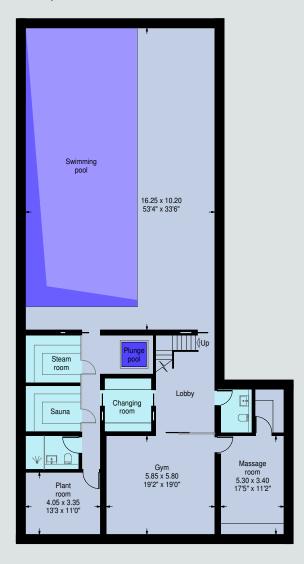

#### ACCOMMODATION

Principle reception room

| Open plan TV room and kitchen

| Office

Gym

Sauna

Utility room

2 Guest cloakrooms

4 bedrooms

Dressing room

Bathroom

3 shower rooms

| Bedroom studio suite

Terrace

Swimming pool

| Tennis Court

#### PROPOSED BASEMENT

Gross internal area (approx):
Basement - 306 sq.m. (3,293 sq.ft.)
Total - 880 sq.m. (9,470 sq.ft.)
(Including first floor - not shown)

-

Basement

Ground floor