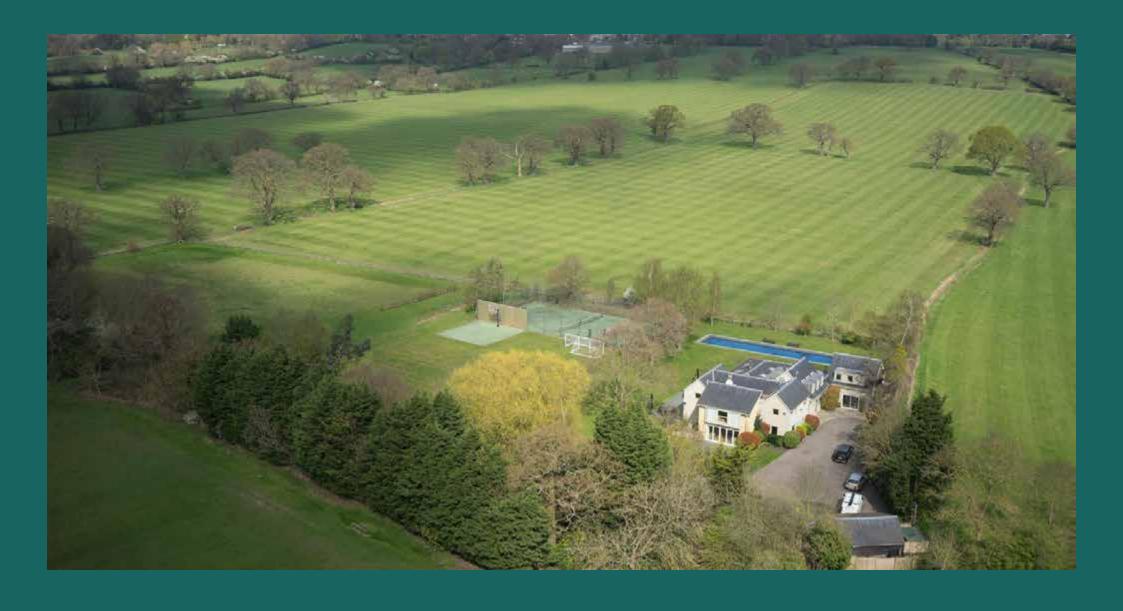

### MODERN COUNTRY HOUSE IN LONDON, SET IN APPROXIMATELY 3.9 ACRES OF PRIVATE GREEN LANDSCAPE

A unique opportunity to purchase a detached home on a site measuring circa 3.9 acres surrounded by farmland with incredible views.

The present owner achieved planning for a new build modern home (circa 8,500 square feet) with great entertainment areas and a 50 meter swimming pool.

The planning which has now lapsed was not implemented and a new owner can either reinstate the current planning or create a new home suitable to them in terms of design and layout.

The site benefits from unhindered views over the greenbelt. To have this outlook so close to central London is truly unique and a site such as this one very rarely comes to the market in London.

The existing home measures approximately 6,500 square feet with a 25 meter lap pool. There is a wildflower meadow and pond on the grounds that also attracts an abundance of bird and wildlife.

4 bedrooms

Dressing room

Bathroom

3 shower rooms

| Bedroom studio suite

Terrace

Swimming pool

| Tennis Court