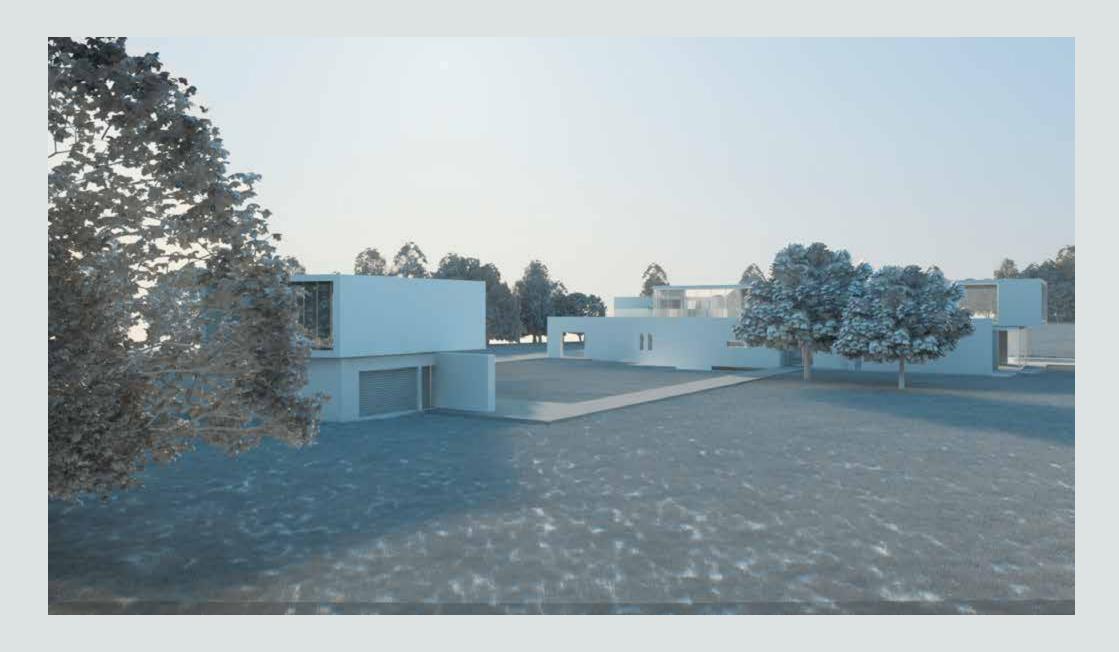

The present owner achieved planning for a new build modern home (circa 8,500 square feet) with great entertainment areas and a 50 meter swimming pool.

The planning which has now lapsed was not implemented and a new owner can either reinstate the current planning or create a new home suitable to them in terms of design and layout.

#### PROPOSED HOUSE

Gross internal area (approx): 589.8 sq.m. (6,349 sq.ft.) Excluding void/lightwells