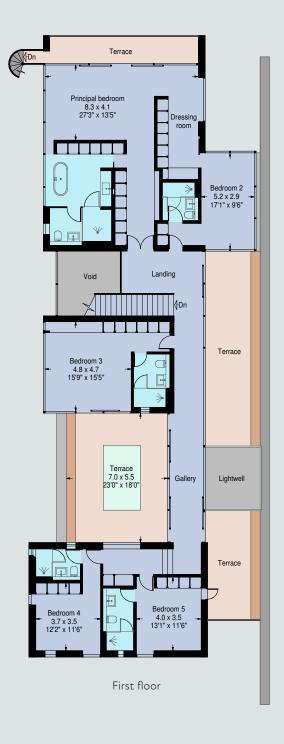

#### PROPOSED HOUSE

Gross internal area (approx): 589.8 sq.m. (6,349 sq.ft.) Excluding void/lightwells

# PROPOSED GARDEN

Site area (Approx): 1.15 Hectares (2.8 acres)

Viewing: Strictly by appointment with Knight Frank.

Important notice

Knight Frank, their clients and any joint agents give notice that: 1: They are not authorised to make or give any representations or warranties in relation to the property either here or elsewhere, either on their own behalf or on behalf of their client or otherwise. They assume no responsibility for any statement that may be made in these particulars. These particulars do not form part of any offer or contract and must not be relied upon as statements or representations of fact. 2: Any areas, measurements or distances are approximate. The text, photographs and plans are for guidance only and are not necessarily comprehensive. It should not be assumed that the property has all necessary planning, building regulation or other consents and Knight Frank have not tested any services, equipment or facilities. Purchasers must satisfy themselves by inspection or otherwise. 22/8/2 GC