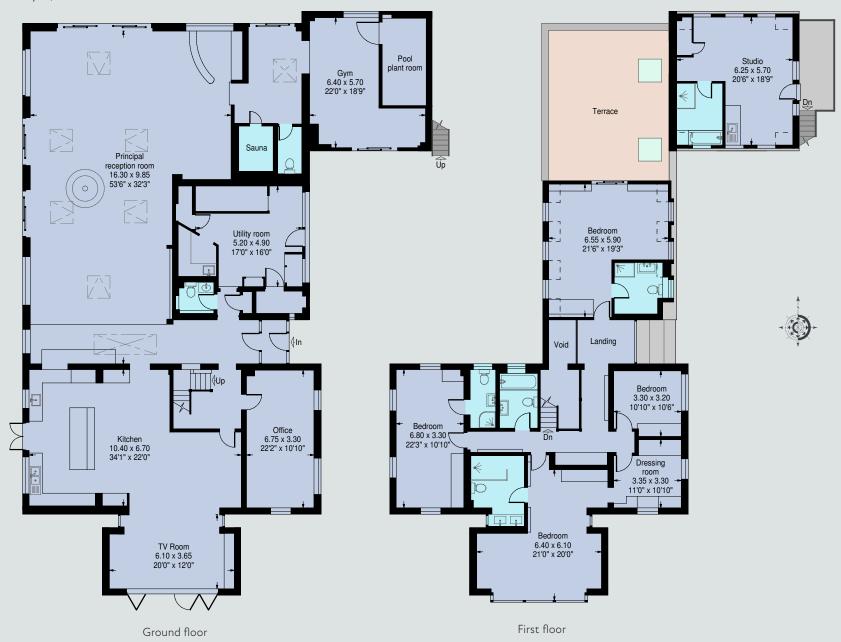

#### ACCOMMODATION

Principle reception room

| Open plan TV room and kitchen

| Office

Gym

Sauna

Utility room

2 Guest cloakrooms

4 bedrooms

Dressing room

Bathroom

3 shower rooms

| Bedroom studio suite

Terrace

Swimming pool

| Tennis Court

#### **EXISTING HOUSE**

Gross internal area (approx): 574.0 sq.m. (6,177 sq.ft.)