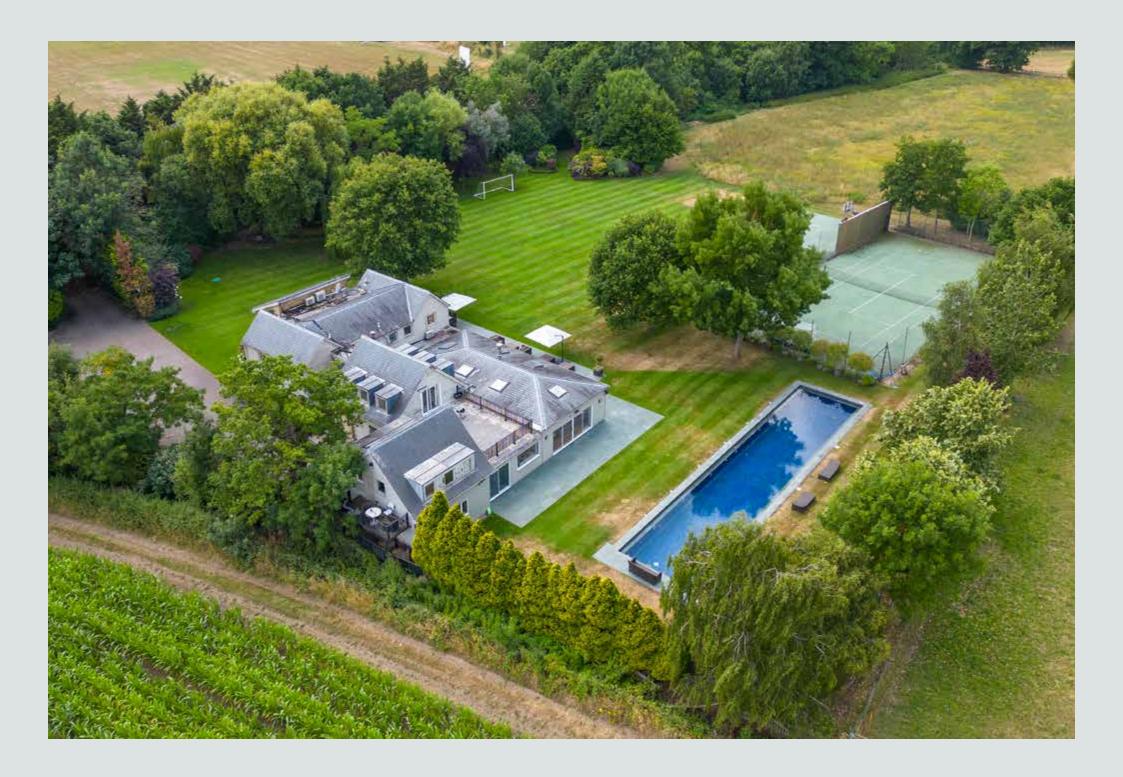

The site benefits from unhindered views over the greenbelt. To have this outlook so close to central London is truly unique and a site such as this one very rarely comes to the market in London.

The existing home measures approximately 6,500 square feet with a 25 meter lap pool. There is a wildflower meadow and pond on the grounds that also attracts an abundance of bird and wildlife.

4 bedrooms

Dressing room

Bathroom

3 shower rooms

| Bedroom studio suite

Terrace

Swimming pool

| Tennis Court

| Garden and wildflower meadow

Private off street parking for multiple cars

TERMS

Guide price: £6,495,000

Tenure: Freehold

Local Authority: London Borough of Barnet

Council Tax Band: H

# EXISTING GARDEN

Site area (Approx): 1.15 Hectares (2.8 acres)