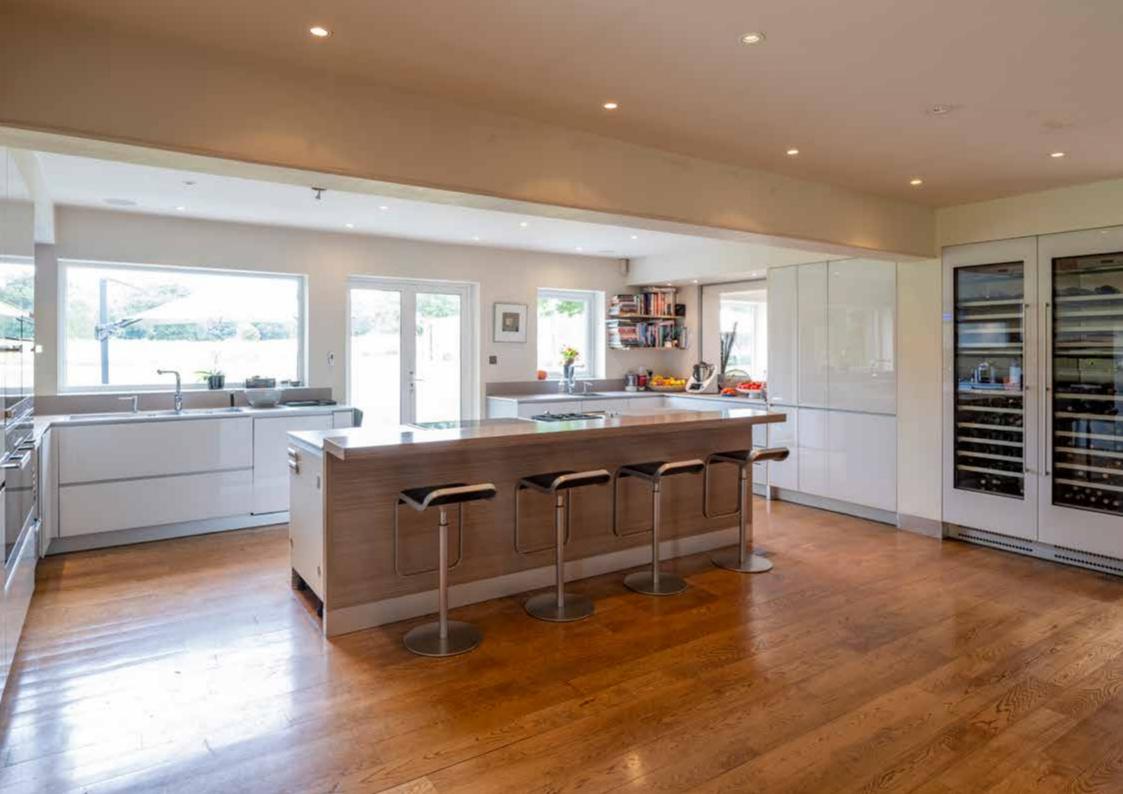

#### ACCOMMODATION

Principle reception room

| Open plan TV room and kitchen

| Office

Gym

Sauna

Utility room

2 Guest cloakrooms

#### **EXISTING HOUSE**

Gross internal area (approx): 574.0 sq.m. (6,177 sq.ft.)