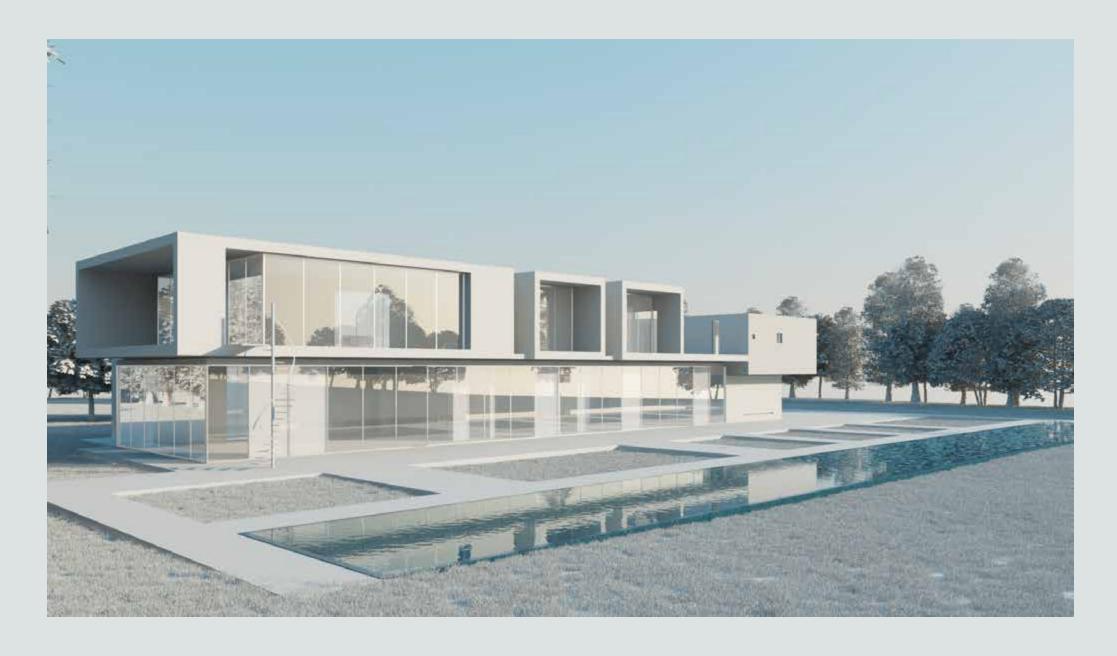

The present owner achieved planning for a new build modern home (circa 8,500 square feet) with great entertainment areas and a 50 meter swimming pool.

The planning which has now lapsed was not implemented and a new owner can either reinstate the current planning or create a new home suitable to them in terms of design and layout.

The site benefits from unhindered views over the greenbelt. To have this outlook so close to central London is truly unique and a site such as this one very rarely comes to the market in London.

The existing home measures approximately 6,500 square feet with a 25 meter lap pool. There is a wildflower meadow and pond on the grounds that also attracts an abundance of bird and wildlife.