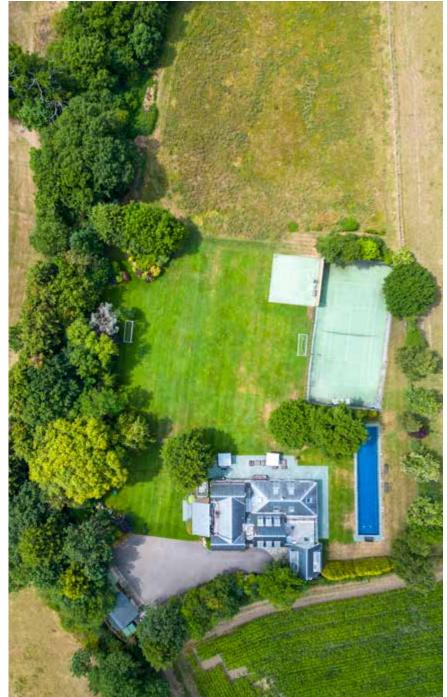

The site benefits from unhindered views over the greenbelt. To have this outlook so close to central London is truly unique and a site such as this one very rarely comes to the market in London.

The existing home measures approximately 6,500 square feet with a 25 meter lap pool. There is a wildflower meadow and pond on the grounds that also attracts an abundance of bird and wildlife.

4 bedrooms

Dressing room

Bathroom

3 shower rooms

| Bedroom studio suite

Terrace

Swimming pool

| Tennis Court

| Garden and wildflower meadow

Private off street parking for multiple cars

TERMS

Guide price: £6,495,000

Tenure: Freehold

Local Authority: London Borough of Barnet

Council Tax Band: H

# EXISTING GARDEN

Site area (Approx): 1.15 Hectares (2.8 acres)