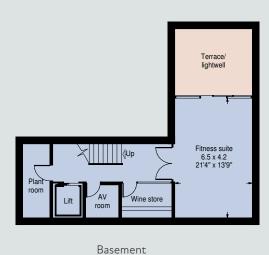

#### PROPOSED BASEMENT

Gross internal area (approx):
Basement - 306 sq.m. (3,293 sq.ft.)
Total - 880 sq.m. (9,470 sq.ft.)
(Including first floor - not shown)

-

Basement

Ground floor