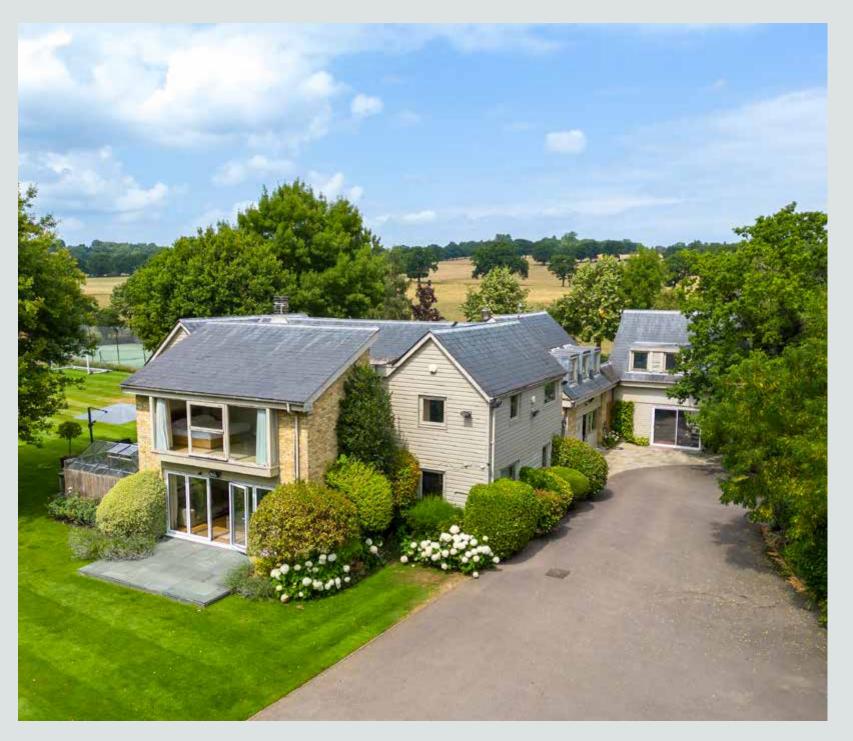

The site benefits from unhindered views over the greenbelt. To have this outlook so close to central London is truly unique and a site such as this one very rarely comes to the market in London.

The existing home measures approximately 6,500 square feet with a 25 meter lap pool. There is a wildflower meadow and pond on the grounds that also attracts an abundance of bird and wildlife.

#### ACCOMMODATION

Principle reception room

| Open plan TV room and kitchen

| Office

Gym

Sauna

Utility room

2 Guest cloakrooms

4 bedrooms

Dressing room

Bathroom

3 shower rooms

| Bedroom studio suite

Terrace

Swimming pool

| Tennis Court