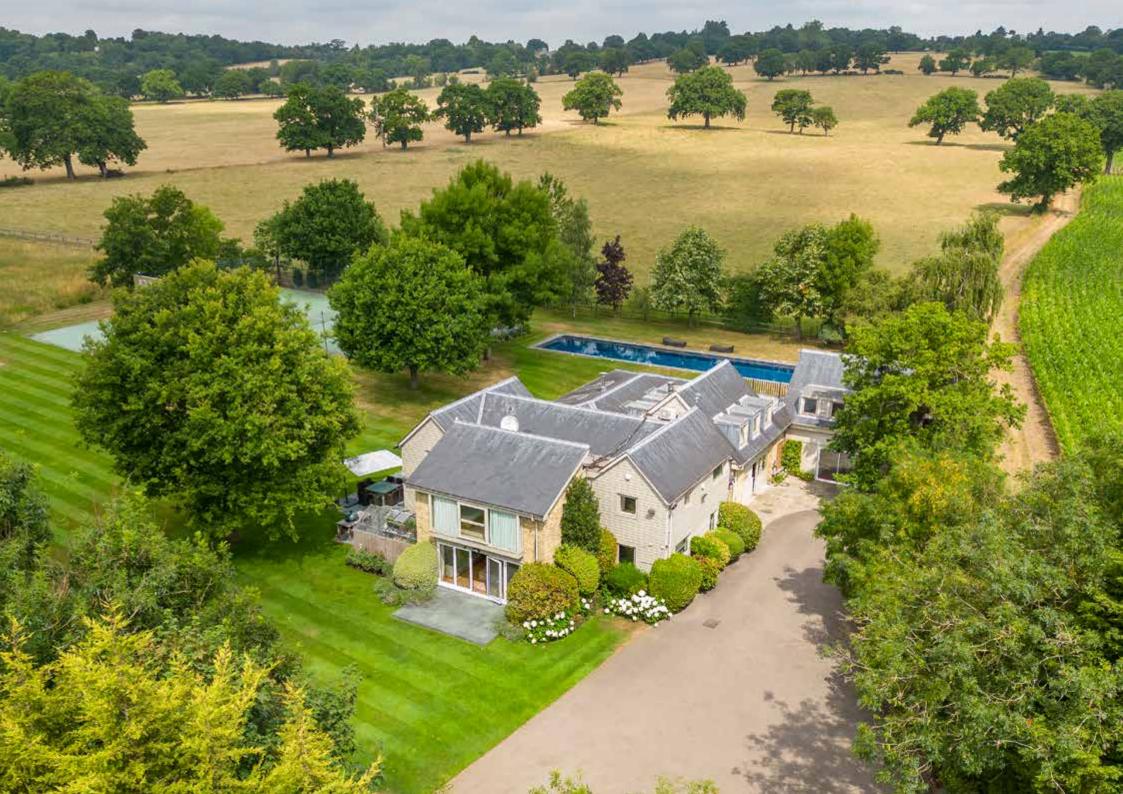

### MODERN COUNTRY HOUSE IN LONDON, SET IN APPROXIMATELY 3.9 ACRES OF PRIVATE GREEN LANDSCAPE

A unique opportunity to purchase a detached home on a site measuring circa 3.9 acres surrounded by farmland with incredible views.

The present owner achieved planning for a new build modern home (circa 8,500 square feet) with great entertainment areas and a 50 meter swimming pool.

The planning which has now lapsed was not implemented and a new owner can either reinstate the current planning or create a new home suitable to them in terms of design and layout.

The site benefits from unhindered views over the greenbelt. To have this outlook so close to central London is truly unique and a site such as this one very rarely comes to the market in London.

The existing home measures approximately 6,500 square feet with a 25 meter lap pool. There is a wildflower meadow and pond on the grounds that also attracts an abundance of bird and wildlife.