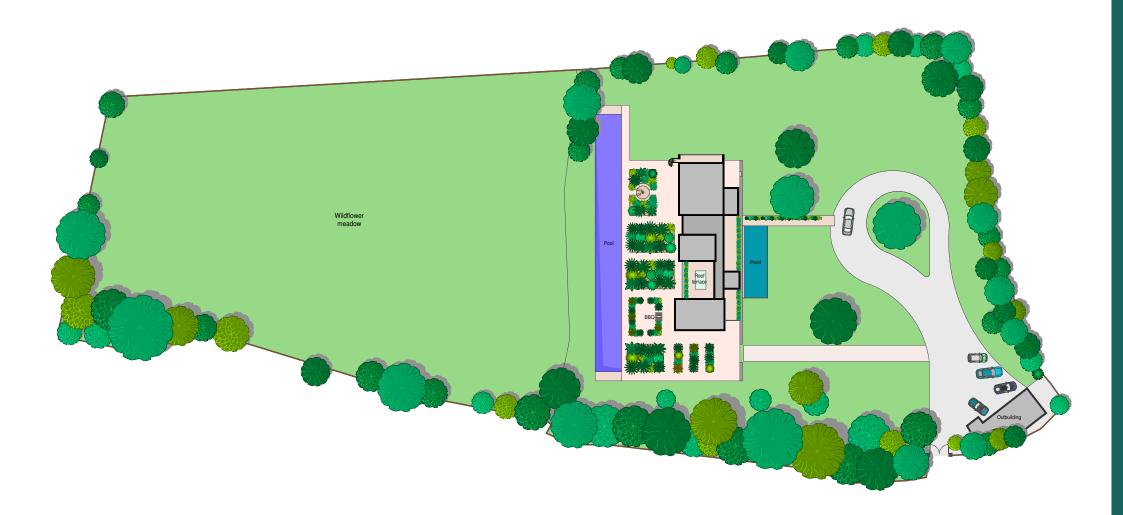

The site benefits from unhindered views over the greenbelt. To have this outlook so close to central London is truly unique and a site such as this one very rarely comes to the market in London.

The existing home measures approximately 6,500 square feet with a 25 meter lap pool. There is a wildflower meadow and pond on the grounds that also attracts an abundance of bird and wildlife.

#### ACCOMMODATION

Principle reception room

| Open plan TV room and kitchen

| Office

Gym

Sauna

Utility room

2 Guest cloakrooms

4 bedrooms

Dressing room

Bathroom

3 shower rooms

| Bedroom studio suite

Terrace

Swimming pool

| Tennis Court

| Garden and wildflower meadow

Private off street parking for multiple cars

TERMS

Guide price: £6,495,000

Tenure: Freehold

Local Authority: London Borough of Barnet

Council Tax Band: H

# EXISTING GARDEN

Site area (Approx): 1.15 Hectares (2.8 acres)