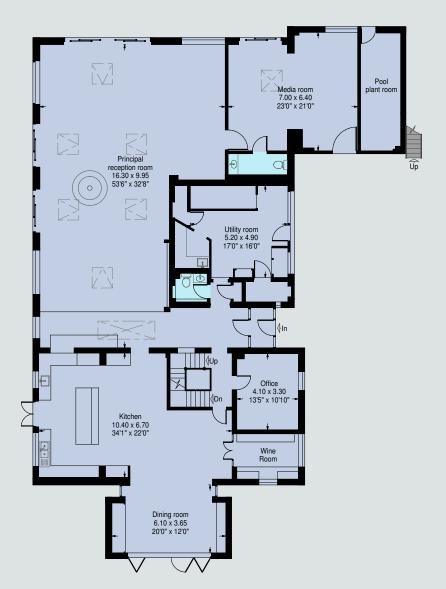

#### **EXISTING HOUSE**

Gross internal area (approx): 574.0 sq.m. (6,177 sq.ft.)

# EXISTING GARDEN

Site area (Approx): 1.15 Hectares (2.8 acres)