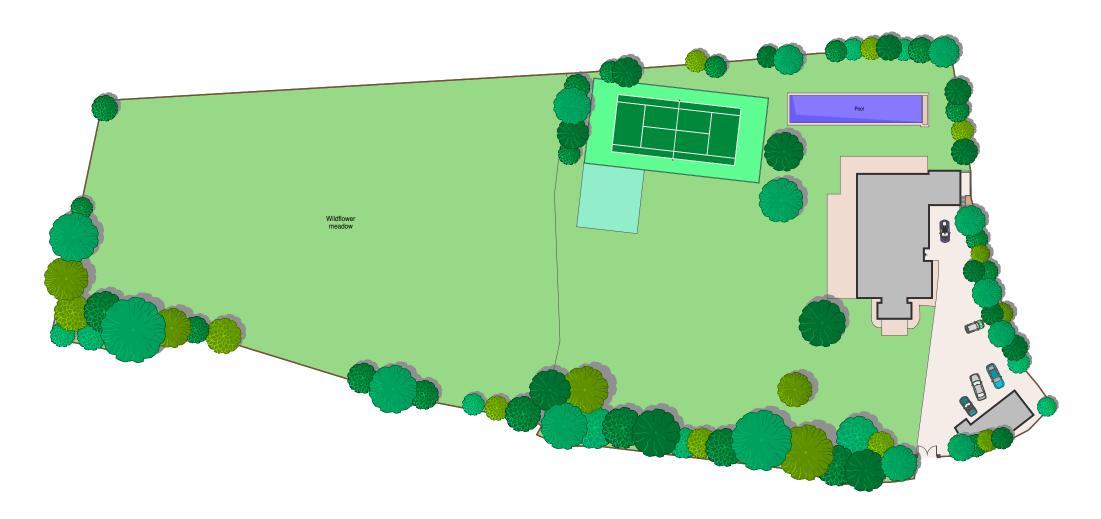

The site benefits from unhindered views over the greenbelt. To have this outlook so close to central London is truly unique and a site such as this one very rarely comes to the market in London.

The existing home measures approximately 6,500 square feet with a 25 meter lap pool. There is a wildflower meadow and pond on the grounds that also attracts an abundance of bird and wildlife.

4 bedrooms

Dressing room

Bathroom

3 shower rooms

| Bedroom studio suite

Terrace

Swimming pool

| Tennis Court

| Garden and wildflower meadow

Private off street parking for multiple cars

TERMS

Guide price: £6,495,000

Tenure: Freehold

Local Authority: London Borough of Barnet

Council Tax Band: H

# EXISTING GARDEN

Site area (Approx): 1.15 Hectares (2.8 acres)