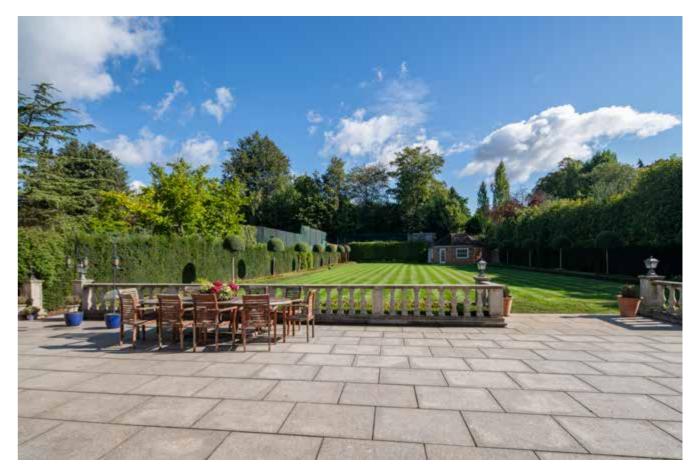

# AN EXCEPTIONAL GATED FAMILY HOME

An exceptional gated family home approximately 5,246 sq ft arranged over three floors, located in one of the most soughtafter streets in Hampstead Garden Suburb. The property comprises a principal bedroom leading to a spacious walk-in wardrobe and bathroom, five additional double bedrooms all with fitted wardrobes, three bathrooms, guest WC and ample storage space. This wonderful property features exceptional entertaining space with a double reception room, an elegant dining room, a spacious eat-in kitchen and a utility room. The property benefits from a magnificent garden with access from either side of the house with a guest house. There is also a private golf course opposite the house.

There is CCTV, an entry phone system, underfloor heating and a large driveway for multiple cars.

Planning approved in January 2024 to increase the home to circa 16,568 sqft; including a comprehensive extension above ground, swimming pool and leisure complex in the basement and the addition of a passenger lift.