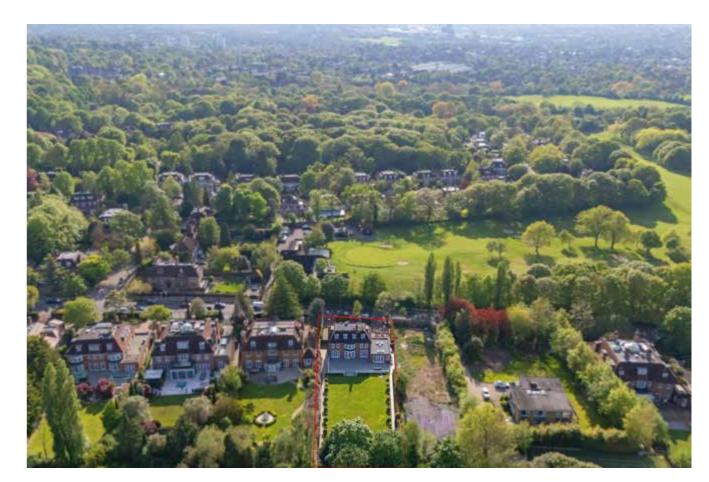

C and ample storage space. This wonderful property features exceptional entertaining space with a double reception room, an elegant dining room, a spacious eat-in kitchen and a utility room. The property benefits from a magnificent garden with access from either side of the house with a guest house. There is also a private golf course opposite the house.

There is CCTV, an entry phone system, underfloor heating and a large driveway for multiple cars.

Planning approved in January 2024 to increase the home to circa 16,568 sqft; including a comprehensive extension above ground, swimming pool and leisure complex in the basement and the addition of a passenger lift.

GUIDE PRICE £13,500,000

TENURE Available Freehold

LOCAL AUTHORITY London Borough of Barnet

COUNCIL TAX BAND H























12

APPROXIMATE
AREA
4,802 sq ft / 446.1 sq m
(Excluding Void)
Including Limited Use
Area 151 sq ft / 14.0 sq m

OUTBUILDING 444 sq ft / 41.3 sq m

TOTAL 5,246 sq ft / 487.4 sq m

### SITE PLAN

#### APPROXIMATE 0.53 ACRE SITE





1/

### **PROPOSED** PLAN











APPROXIMATE AREA 7,097 sq ft / 659.3 sq m

BASEMENT 9,086 sq ft / 844.1 sq m

OUTBUILDING 385 sq ft / 35.8 sq m

TOTAL

16,568 sq ft / 1,539.2 sq m (Excluding Roof Opening Over) (Approximate 0.53 Acre Site)











Heath Street, 58-62 Heath Street, London, NW3 1EN
T: +44 20 3918 4413 knightfrank.com