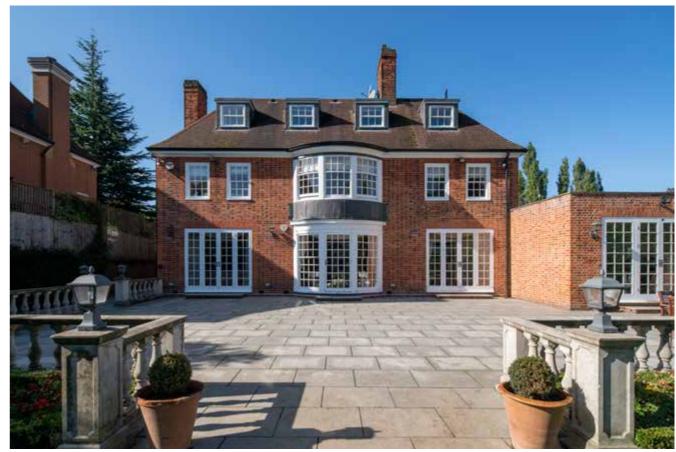

# AN EXCEPTIONAL GATED FAMILY HOME

An exceptional gated family home approximately 5,246 sq ft arranged over three floors, located in one of the most soughtafter streets in Hampstead Garden Suburb. The property comprises a principal bedroom leading to a spacious walk-in wardrobe and bathroom, five additional double bedrooms all with fitted wardrobes, three bathrooms, guest WC and ample storage space. This wonderful property features exceptional entertaining space with a double reception room, an elegant dining room, a spacious eat-in kitchen and a utility room. The property benefits from a magnificent garden with access from either side of the house with a guest house. There is also a private golf course opposite the house.