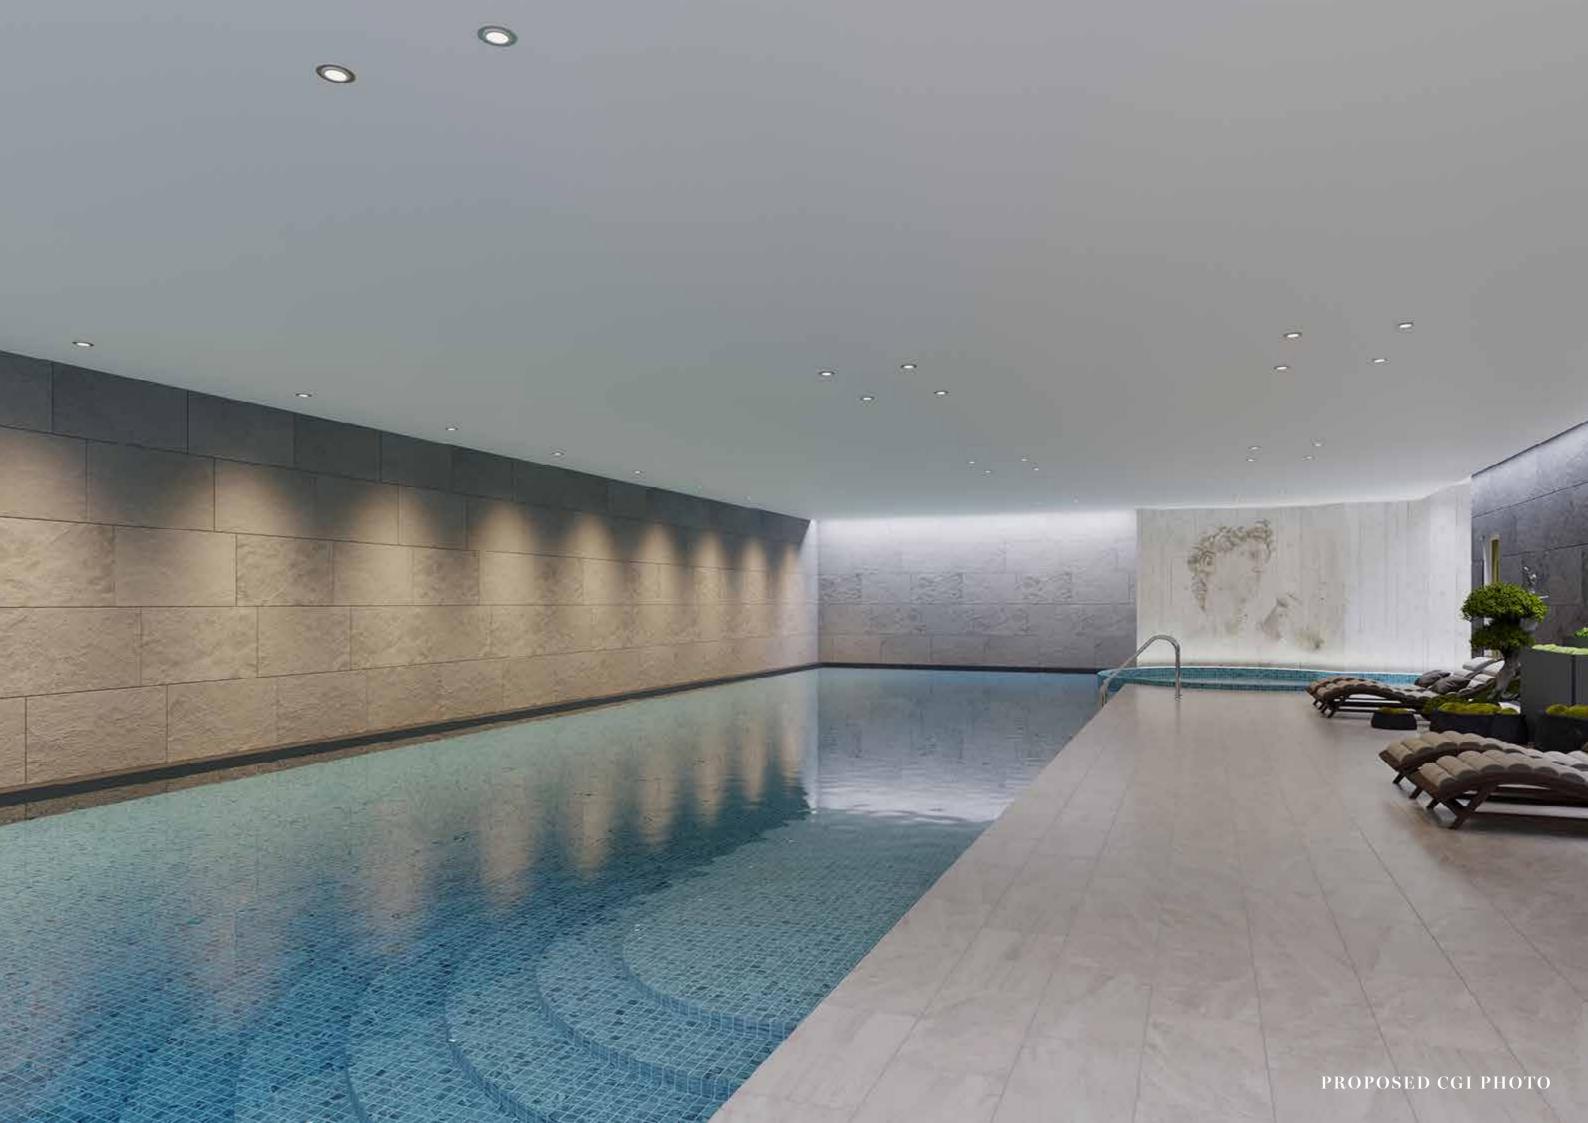

There is CCTV, an entry phone system, underfloor heating and a large driveway for multiple cars.

Planning approved in January 2024 to increase the home to circa 16,568 sqft; including a comprehensive extension above ground, swimming pool and leisure complex in the basement and the addition of a passenger lift.

### **PROPOSED** PLAN

APPROXIMATE AREA 7,097 sq ft / 659.3 sq m

BASEMENT 9,086 sq ft / 844.1 sq m

OUTBUILDING 385 sq ft / 35.8 sq m

TOTAL

16,568 sq ft / 1,539.2 sq m (Excluding Roof Opening Over) (Approximate 0.53 Acre Site)