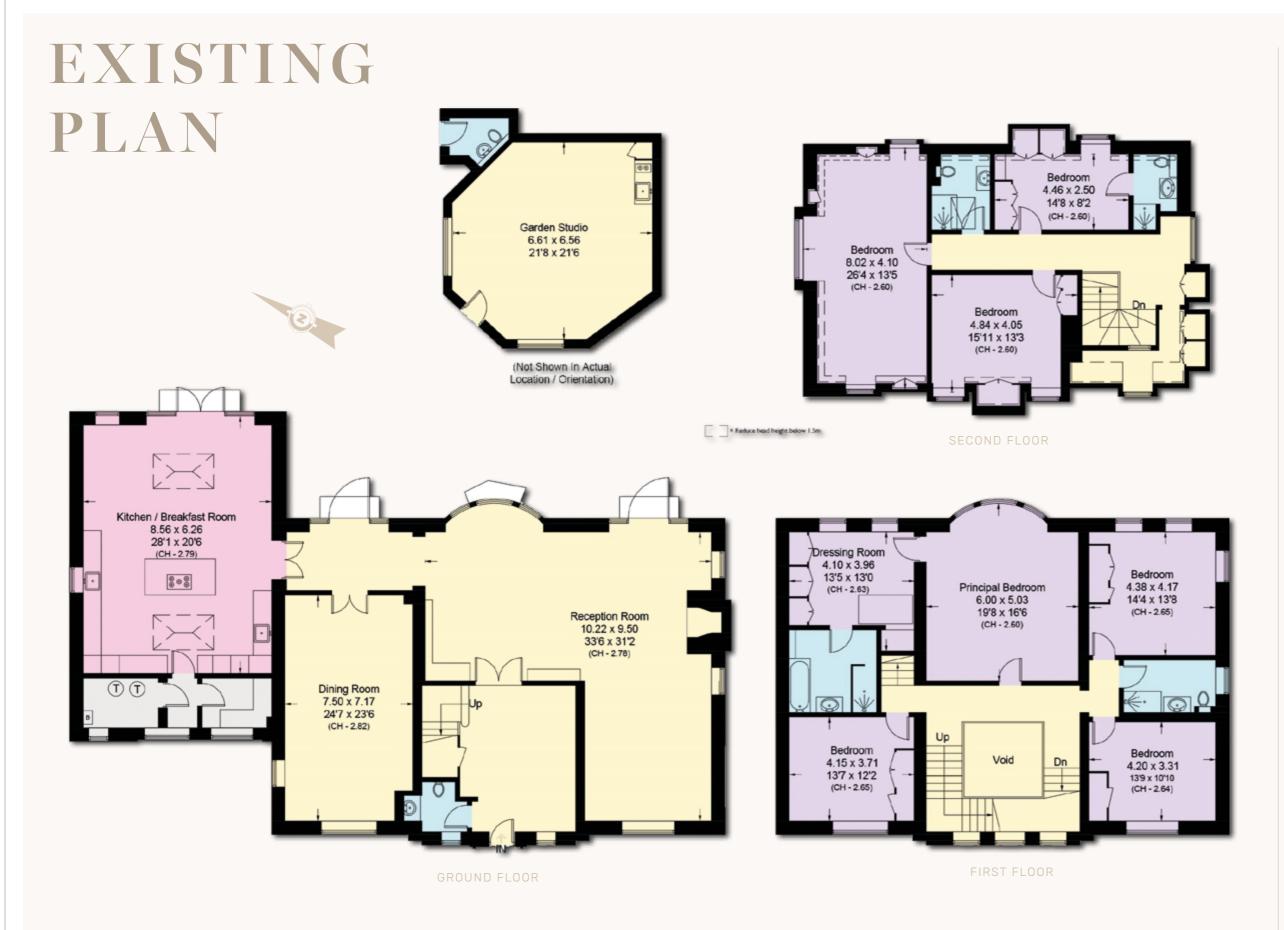

GUIDE PRICE £13,500,000

TENURE Available Freehold

LOCAL AUTHORITY London Borough of Barnet

COUNCIL TAX BAND H

12

APPROXIMATE
AREA
4,802 sq ft / 446.1 sq m
(Excluding Void)
Including Limited Use
Area 151 sq ft / 14.0 sq m

OUTBUILDING 444 sq ft / 41.3 sq m

TOTAL 5,246 sq ft / 487.4 sq m