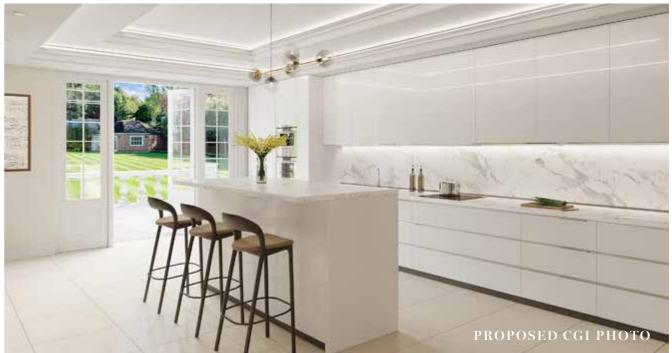

There is CCTV, an entry phone system, underfloor heating and a large driveway for multiple cars.

Planning approved in January 2024 to increase the home to circa 16,568 sqft; including a comprehensive extension above ground, swimming pool and leisure complex in the basement and the addition of a passenger lift.

### **PROPOSED** PLAN

APPROXIMATE AREA 7,097 sq ft / 659.3 sq m

BASEMENT 9,086 sq ft / 844.1 sq m

OUTBUILDING 385 sq ft / 35.8 sq m

TOTAL

16,568 sq ft / 1,539.2 sq m (Excluding Roof Opening Over) (Approximate 0.53 Acre Site)