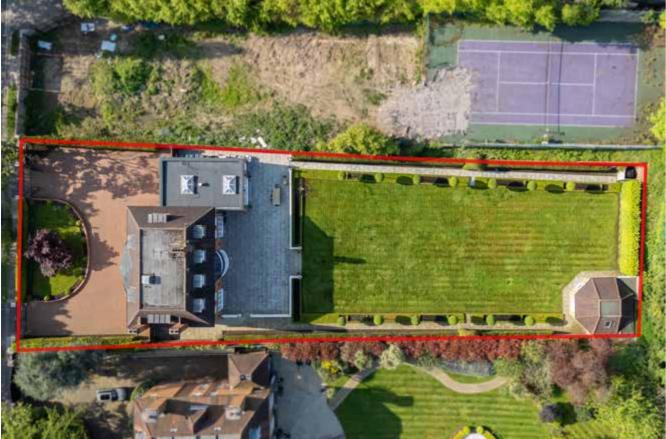

WC and ample storage space. This wonderful property features exceptional entertaining space with a double reception room, an elegant dining room, a spacious eat-in kitchen and a utility room. The property benefits from a magnificent garden with access from either side of the house with a guest house. There is also a private golf course opposite the house.

There is CCTV, an entry phone system, underfloor heating and a large driveway for multiple cars.

Planning approved in January 2024 to increase the home to circa 16,568 sqft; including a comprehensive extension above ground, swimming pool and leisure complex in the basement and the addition of a passenger lift.

GUIDE PRICE £13,500,000

TENURE Available Freehold

LOCAL AUTHORITY London Borough of Barnet

COUNCIL TAX BAND H























12

APPROXIMATE
AREA
4,802 sq ft / 446.1 sq m
(Excluding Void)
Including Limited Use
Area 151 sq ft / 14.0 sq m

OUTBUILDING 444 sq ft / 41.3 sq m

TOTAL 5,246 sq ft / 487.4 sq m

### SITE PLAN

#### APPROXIMATE 0.53 ACRE SITE





1/

### **PROPOSED** PLAN











APPROXIMATE AREA 7,097 sq ft / 659.3 sq m

BASEMENT 9,086 sq ft / 844.1 sq m

OUTBUILDING 385 sq ft / 35.8 sq m

TOTAL

16,568 sq ft / 1,539.2 sq m (Excluding Roof Opening Over) (Approximate 0.53 Acre Site)











Heath Street, 58-62 Heath Street, London, NW3 1EN
T: +44 20 3918 4413 knightfrank.com