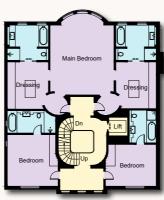

GUIDE PRICE £13,500,000

TENURE Available Freehold

LOCAL AUTHORITY London Borough of Barnet

COUNCIL TAX BAND H

12

APPROXIMATE
AREA
4,802 sq ft / 446.1 sq m
(Excluding Void)
Including Limited Use
Area 151 sq ft / 14.0 sq m

OUTBUILDING 444 sq ft / 41.3 sq m

TOTAL 5,246 sq ft / 487.4 sq m