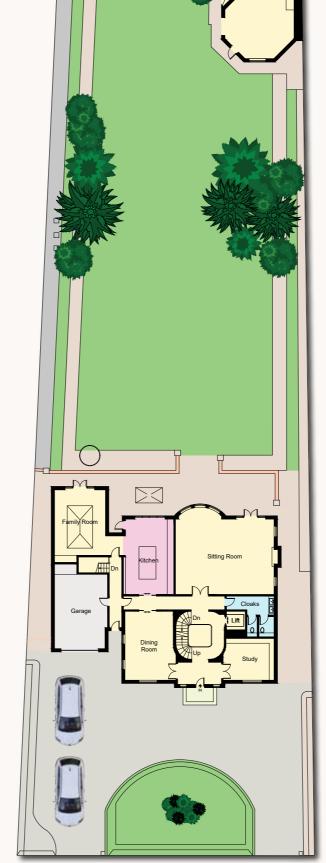

# AN EXCEPTIONAL GATED FAMILY HOME

An exceptional gated family home approximately 5,246 sq ft arranged over three floors, located in one of the most soughtafter streets in Hampstead Garden Suburb. The property comprises a principal bedroom leading to a spacious walk-in wardrobe and bathroom, five additional double bedrooms all with fitted wardrobes, three bathrooms, guest WC and ample storage space. This wonderful property features exceptional entertaining space with a double reception room, an elegant dining room, a spacious eat-in kitchen and a utility room. The property benefits from a magnificent garden with access from either side of the house with a guest house. There is also a private golf course opposite the house.

GUIDE PRICE £13,500,000

TENURE Available Freehold

LOCAL AUTHORITY London Borough of Barnet

COUNCIL TAX BAND H

12

APPROXIMATE
AREA
4,802 sq ft / 446.1 sq m
(Excluding Void)
Including Limited Use
Area 151 sq ft / 14.0 sq m