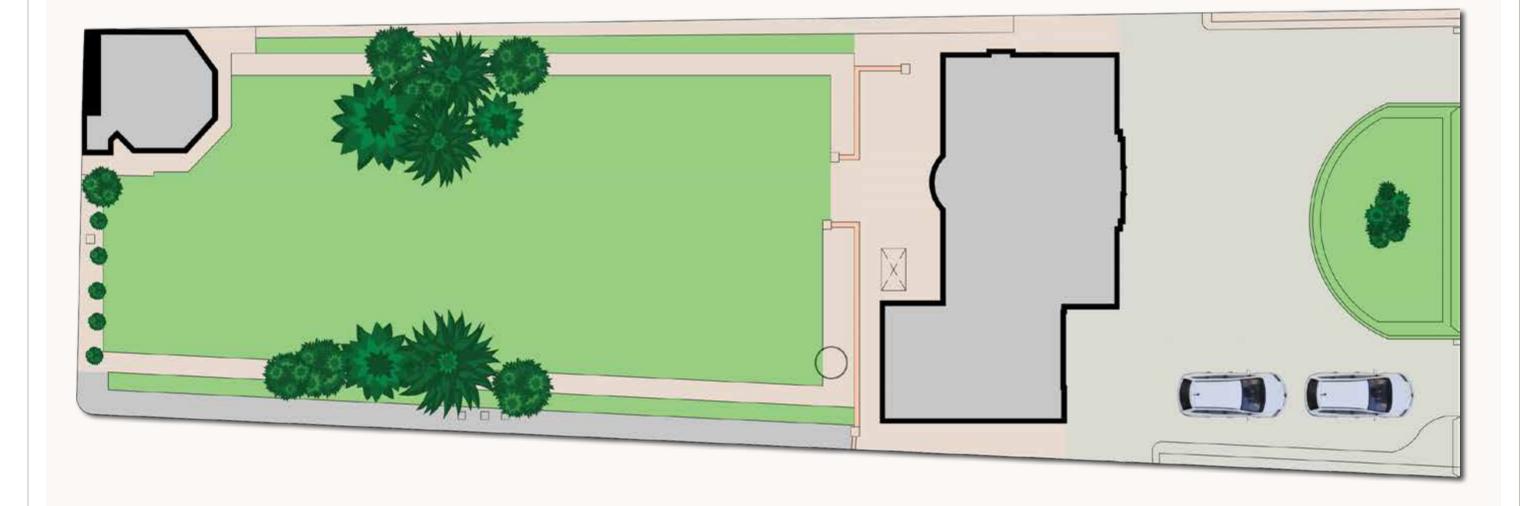

with access from either side of the house with a guest house. There is also a private golf course opposite the house.

There is CCTV, an entry phone system, underfloor heating and a large driveway for multiple cars.

Planning approved in January 2024 to increase the home to circa 16,568 sqft; including a comprehensive extension above ground, swimming pool and leisure complex in the basement and the addition of a passenger lift.

GUIDE PRICE £13,500,000

TENURE Available Freehold

LOCAL AUTHORITY London Borough of Barnet

COUNCIL TAX BAND H























12

APPROXIMATE
AREA
4,802 sq ft / 446.1 sq m
(Excluding Void)
Including Limited Use
Area 151 sq ft / 14.0 sq m

OUTBUILDING 444 sq ft / 41.3 sq m

TOTAL 5,246 sq ft / 487.4 sq m

### SITE PLAN

#### APPROXIMATE 0.53 ACRE SITE





1/

### **PROPOSED** PLAN











APPROXIMATE AREA 7,097 sq ft / 659.3 sq m

BASEMENT 9,086 sq ft / 844.1 sq m

OUTBUILDING 385 sq ft / 35.8 sq m

TOTAL

16,568 sq ft / 1,539.2 sq m (Excluding Roof Opening Over) (Approximate 0.53 Acre Site)











Heath Street, 58-62 Heath Street, London, NW3 1EN
T: +44 20 3918 4413 knightfrank.com