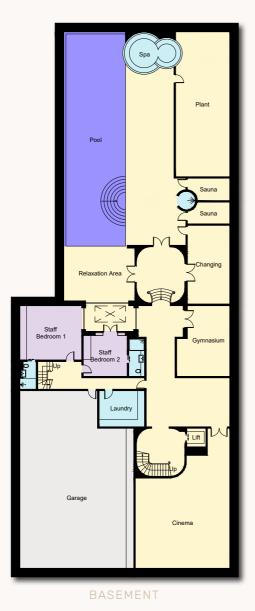

There is CCTV, an entry phone system, underfloor heating and a large driveway for multiple cars.

Planning approved in January 2024 to increase the home to circa 16,568 sqft; including a comprehensive extension above ground, swimming pool and leisure complex in the basement and the addition of a passenger lift.

### **PROPOSED** PLAN

APPROXIMATE AREA 7,097 sq ft / 659.3 sq m

BASEMENT 9,086 sq ft / 844.1 sq m

OUTBUILDING 385 sq ft / 35.8 sq m

TOTAL

16,568 sq ft / 1,539.2 sq m (Excluding Roof Opening Over) (Approximate 0.53 Acre Site)