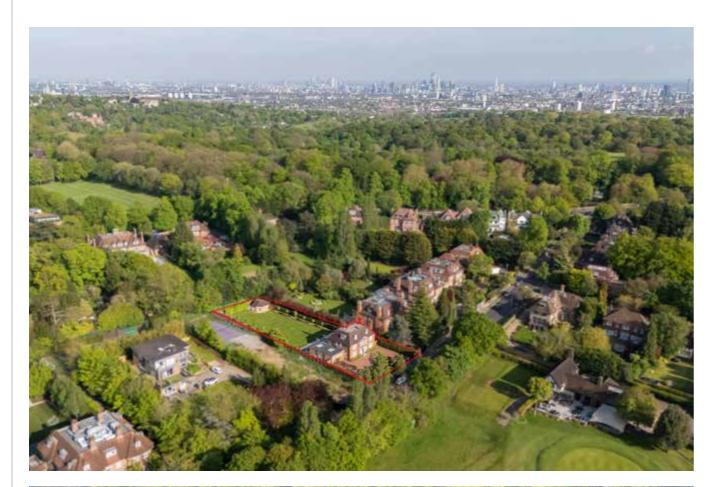

# AN EXCEPTIONAL GATED FAMILY HOME

An exceptional gated family home approximately 5,246 sq ft arranged over three floors, located in one of the most soughtafter streets in Hampstead Garden Suburb. The property comprises a principal bedroom leading to a spacious walk-in wardrobe and bathroom, five additional double bedrooms all with fitted wardrobes, three bathrooms, guest WC and ample storage space. This wonderful property features exceptional entertaining space with a double reception room, an elegant dining room, a spacious eat-in kitchen and a utility room. The property benefits from a magnificent garden with access from either side of the house with a guest house. There is also a private golf course opposite the house.

#### APPROXIMATE 0.53 ACRE SITE

1/