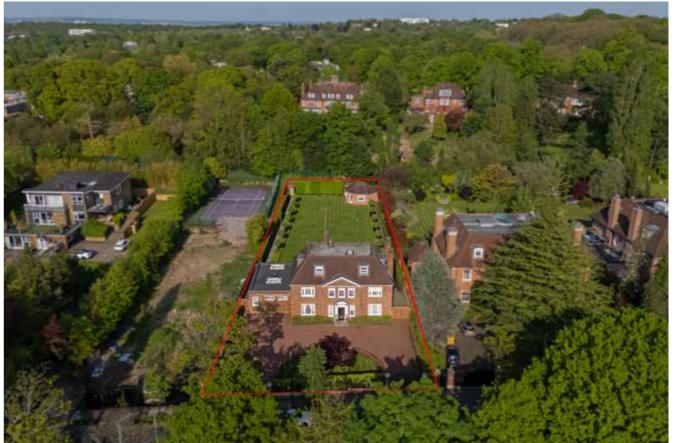

# AN EXCEPTIONAL GATED FAMILY HOME

An exceptional gated family home approximately 5,246 sq ft arranged over three floors, located in one of the most soughtafter streets in Hampstead Garden Suburb. The property comprises a principal bedroom leading to a spacious walk-in wardrobe and bathroom, five additional double bedrooms all with fitted wardrobes, three bathrooms, guest WC and ample storage space. This wonderful property features exceptional entertaining space with a double reception room, an elegant dining room, a spacious eat-in kitchen and a utility room. The property benefits from a magnificent garden with access from either side of the house with a guest house. There is also a private golf course opposite the house.

There is CCTV, an entry phone system, underfloor heating and a large driveway for multiple cars.

Planning approved in January 2024 to increase the home to circa 16,568 sqft; including a comprehensive extension above ground, swimming pool and leisure complex in the basement and the addition of a passenger lift.