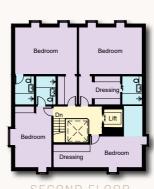

# AN EXCEPTIONAL GATED FAMILY HOME

An exceptional gated family home approximately 5,246 sq ft arranged over three floors, located in one of the most soughtafter streets in Hampstead Garden Suburb. The property comprises a principal bedroom leading to a spacious walk-in wardrobe and bathroom, five additional double bedrooms all with fitted wardrobes, three bathrooms, guest WC and ample storage space. This wonderful property features exceptional entertaining space with a double reception room, an elegant dining room, a spacious eat-in kitchen and a utility room. The property benefits from a magnificent garden with access from either side of the house with a guest house. There is also a private golf course opposite the house.