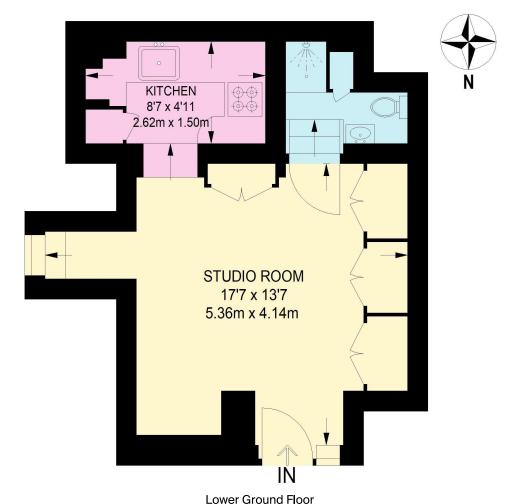

## Approximate Gross Internal Floor Area 24.7 sq m/ 266 sq ft

This plan is for guidance only and must not be relied upon as a statement of fact. Attention is drawn to the Important Notice on the last page of the text of the Particulars