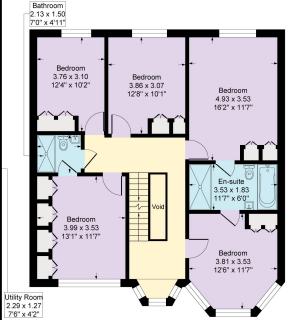

#### Approximate Gross Internal Floor Area 245.8 sq m / 2,646 sq ft

This plan is for guidance only and must not be relied upon as a statement of fact. Attention is drawn to the important notice on the last page of the text of the Particulars.

Ground Floor

Second Floor