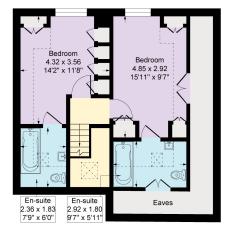

#### Approximate Gross Internal Floor Area 245.8 sq m / 2,646 sq ft

This plan is for guidance only and must not be relied upon as a statement of fact. Attention is drawn to the important notice on the last page of the text of the Particulars.

Ground Floor

Second Floor