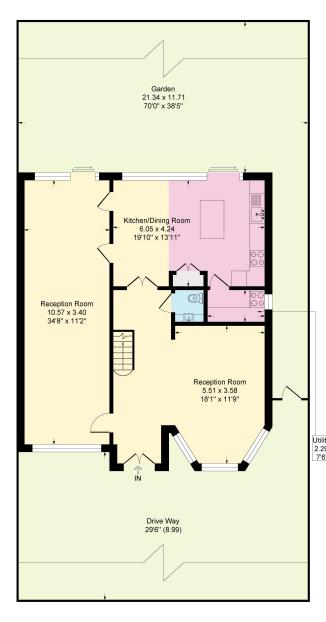

#### Approximate Gross Internal Floor Area 245.8 sq m / 2,646 sq ft

This plan is for guidance only and must not be relied upon as a statement of fact. Attention is drawn to the important notice on the last page of the text of the Particulars.

Ground Floor

Second Floor