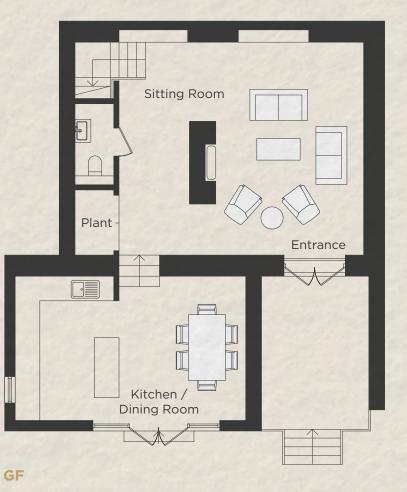

### Hazel

#### **Ground Floor**

| Sitting Room          | 5.95m x 4.80m | 19'6 x 15'9 |
|-----------------------|---------------|-------------|
| Kitchen / Dining Room | 5.95m x 4.50m | 19'6 x 14'9 |
| First Floor           |               |             |
| Master Bedroom        | 5.95m x 4.50m | 19'6 x 14'9 |
| Bedroom 2             | 4.00m x 3.25m | 13'1 x 10'8 |
| TOTAL                 | 93.5 sq m     | 1006 sq ft  |

Floorplans shown are approximate measurements only. Exact layouts and sizes may vary. The dimensions are not intended to be used for carpet sizes, appliance sizes or items of furniture. Furniture layouts indicative only. Kitchen layout indicative only. Floorplans have been sized to f it the page, as a result this plan may not be at the same scale as plans on other brochures.