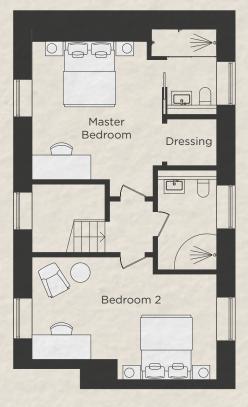

### Oak

#### **Ground Floor**

| Sitting Room          | 5.95m x 4.55m | 19'6 x 14'11 |
|-----------------------|---------------|--------------|
| Kitchen / Dining Room | 7.85m x 6.05m | 25'9 x 19'10 |
| First Floor           |               |              |
| Master Bedroom        | 4.35m x 4.15m | 14'3 x 13'7  |
| Bedroom 2             | 4.55m x 4.50m | 14'11 x 14'9 |
| Bedroom 3             | 5.95m x 3.45m | 19'6 x 11'4  |
| TOTAL                 | 129.8 sq m    | 1397 sq ft   |

Floorplans shown are approximate measurements only. Exact layouts and sizes may vary. The dimensions are not intended to be used for carpet sizes, appliance sizes or items of furniture. Furniture layouts indicative only. Kitchen layout indicative only. Floorplans have been sized to f it the page, as a result this plan may not be at the same scale as plans on other brochures.

1F