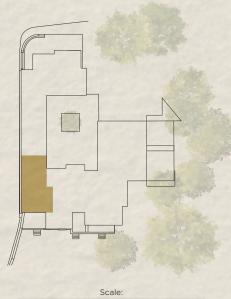

### Elm

#### **Ground Floor**

| Kitchen / Sitting Room | 7.15m x 5.40m | 23'5 x 17'9 |
|------------------------|---------------|-------------|
| First Floor            |               |             |
| Master Bedroom         | 4.75m x 3.55m | 15'7 x 11'8 |
| Bedroom 2              | 5.35m x 3.45m | 17'7 x 11'4 |
| Dressing Room          | 3.90m x 2.45m | 12'10 x 8'0 |
| TOTAL                  | 70.3 sq m     | 756 sq ft   |

Ν

Floorplans shown are approximate measurements only. Exact layouts and sizes may vary. The dimensions are not intended to be used for carpet sizes, appliance sizes or items of furniture. Furniture layouts indicative only. Kitchen layout indicative only. Floorplans have been sized to f it the page, as a result this plan may not be at the same scale as plans on other brochures.