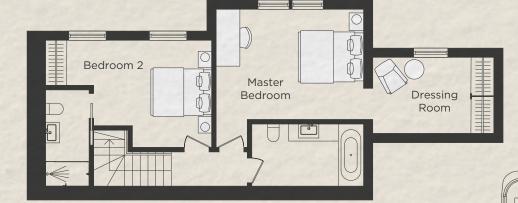

### Elm

#### **Ground Floor**

| Kitchen / Sitting Room | 7.15m x 5.40m | 23'5 x 17'9 |
|------------------------|---------------|-------------|
| First Floor            |               |             |
| Master Bedroom         | 4.75m x 3.55m | 15'7 x 11'8 |
| Bedroom 2              | 5.35m x 3.45m | 17'7 x 11'4 |
| Dressing Room          | 3.90m x 2.45m | 12'10 x 8'0 |
| TOTAL                  | 70.3 sq m     | 756 sq ft   |

Ν

Floorplans shown are approximate measurements only. Exact layouts and sizes may vary. The dimensions are not intended to be used for carpet sizes, appliance sizes or items of furniture. Furniture layouts indicative only. Kitchen layout indicative only. Floorplans have been sized to f it the page, as a result this plan may not be at the same scale as plans on other brochures.