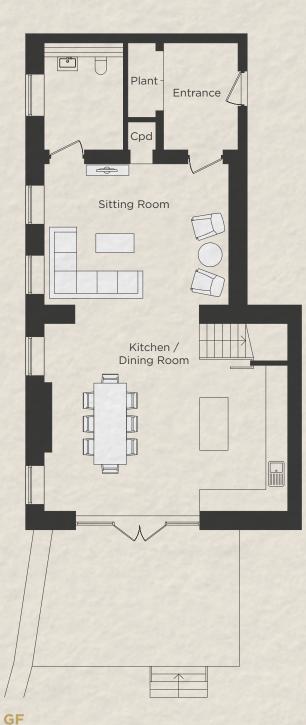

### Oak

#### **Ground Floor**

| Sitting Room          | 5.95m x 4.55m | 19'6 x 14'11 |
|-----------------------|---------------|--------------|
| Kitchen / Dining Room | 7.85m x 6.05m | 25'9 x 19'10 |
| First Floor           |               |              |
| Master Bedroom        | 4.35m x 4.15m | 14'3 x 13'7  |
| Bedroom 2             | 4.55m x 4.50m | 14'11 x 14'9 |
| Bedroom 3             | 5.95m x 3.45m | 19'6 x 11'4  |
| TOTAL                 | 129.8 sq m    | 1397 sq ft   |

Floorplans shown are approximate measurements only. Exact layouts and sizes may vary. The dimensions are not intended to be used for carpet sizes, appliance sizes or items of furniture. Furniture layouts indicative only. Kitchen layout indicative only. Floorplans have been sized to f it the page, as a result this plan may not be at the same scale as plans on other brochures.