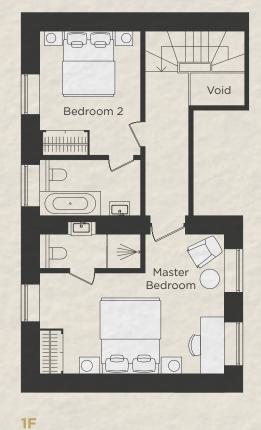

#### **Ground Floor**

| Sitting Room          | 6.25m x 4.40m | 20'6 x 14'5   |
|-----------------------|---------------|---------------|
| Kitchen / Dining Room | 5.95m x 4.55m | 19'6 x 14'11  |
| Study                 | 4.20m x 3.40m | 13'9 x 11'2   |
| First Floor           |               |               |
| Master Bedroom        | 4.55m x 3.60m | 14'11 x 11'10 |
| Bedroom 2             | 4.20m x 3.40m | 13'9 x 11'2   |
| TOTAL                 | 99 sq m       | 1065 sq ft    |