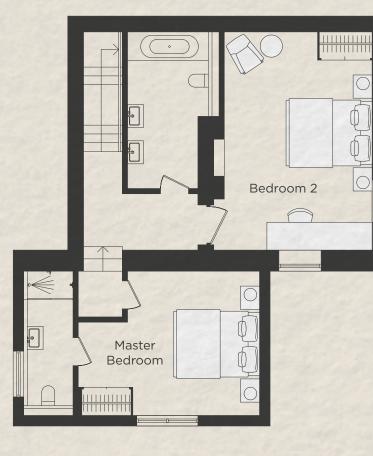

### Hazel

#### **Ground Floor**

| Sitting Room          | 5.95m x 4.80m | 19'6 x 15'9 |
|-----------------------|---------------|-------------|
| Kitchen / Dining Room | 5.95m x 4.50m | 19'6 x 14'9 |
| First Floor           |               |             |
| Master Bedroom        | 5.95m x 4.50m | 19'6 x 14'9 |
| Bedroom 2             | 4.00m x 3.25m | 13'1 x 10'8 |
| TOTAL                 | 93.5 sq m     | 1006 sq ft  |

Floorplans shown are approximate measurements only. Exact layouts and sizes may vary. The dimensions are not intended to be used for carpet sizes, appliance sizes or items of furniture. Furniture layouts indicative only. Kitchen layout indicative only. Floorplans have been sized to f it the page, as a result this plan may not be at the same scale as plans on other brochures.