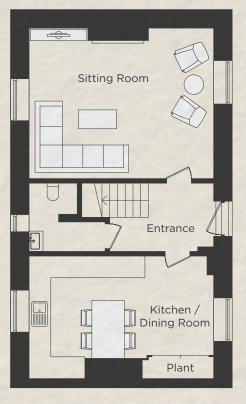

#### **Ground Floor**

| Sitting Room          | 5.95m x 4.80m | 19'6 x 15'9 |
|-----------------------|---------------|-------------|
| Kitchen / Dining Room | 5.95m x 4.50m | 19'6 x 14'9 |
| First Floor           |               |             |
| Master Bedroom        | 5.95m x 4.50m | 19'6 x 14'9 |
| Bedroom 2             | 4.00m x 3.25m | 13'1 x 10'8 |
| TOTAL                 | 93.5 sq m     | 1006 sq ft  |

Floorplans shown are approximate measurements only. Exact layouts and sizes may vary. The dimensions are not intended to be used for carpet sizes, appliance sizes or items of furniture. Furniture layouts indicative only. Kitchen layout indicative only. Floorplans have been sized to f it the page, as a result this plan may not be at the same scale as plans on other brochures.