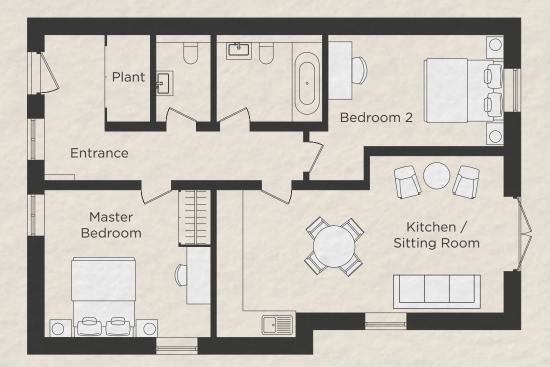

### Cedar

#### **Ground Floor**

| TOTAL                           | 67.2 sq m     | 723 sq ft    |
|---------------------------------|---------------|--------------|
| Dressing Room                   | 2.90m x 2.70m | 9'6 x 8'10   |
| Bedroom 2                       | 3.85m x 3.60m | 12'8 x 11'10 |
| Master Bedroom                  | 4.10m x 3.75m | 13'5 x 12'4  |
| Kitchen / Dining / Sitting Room | 7.35m x 4.85m | 24'1 x 15'11 |

GF

Floorplans shown are approximate measurements only. Exact layouts and sizes may vary. The dimensions are not intended to be used for carpet sizes, appliance sizes or items of furniture. Furniture layouts indicative only. Kitchen layout indicative only. Floorplans have been sized to f it the page, as a result this plan may not be at the same scale as plans on other brochures.