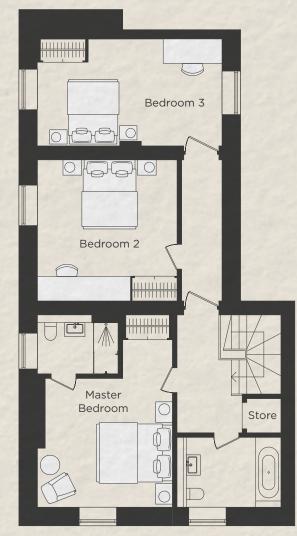

### Oak

#### **Ground Floor**

| Sitting Room          | 5.95m x 4.55m | 19'6 x 14'11 |
|-----------------------|---------------|--------------|
| Kitchen / Dining Room | 7.85m x 6.05m | 25'9 x 19'10 |
| First Floor           |               |              |
| Master Bedroom        | 4.35m x 4.15m | 14'3 x 13'7  |
| Bedroom 2             | 4.55m x 4.50m | 14'11 x 14'9 |
| Bedroom 3             | 5.95m x 3.45m | 19'6 x 11'4  |
| TOTAL                 | 129.8 sq m    | 1397 sq ft   |

Floorplans shown are approximate measurements only. Exact layouts and sizes may vary. The dimensions are not intended to be used for carpet sizes, appliance sizes or items of furniture. Furniture layouts indicative only. Kitchen layout indicative only. Floorplans have been sized to f it the page, as a result this plan may not be at the same scale as plans on other brochures.

1F