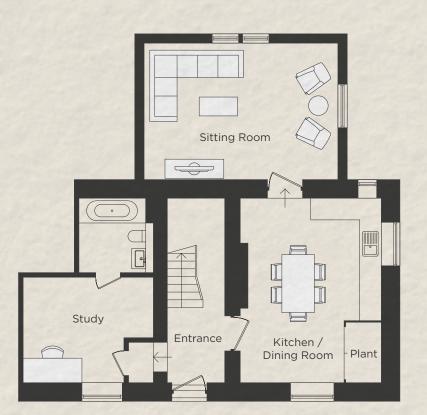

### Willow

#### **Ground Floor**

| Sitting Room          | 6.25m x 4.40m | 20'6 x 14'5   |
|-----------------------|---------------|---------------|
| Kitchen / Dining Room | 5.95m x 4.55m | 19'6 x 14'11  |
| Study                 | 4.20m x 3.40m | 13'9 x 11'2   |
| First Floor           |               |               |
| Master Bedroom        | 4.55m x 3.60m | 14'11 x 11'10 |
| Bedroom 2             | 4.20m x 3.40m | 13'9 x 11'2   |
| TOTAL                 | 99 sq m       | 1065 sq ft    |

GF

Floorplans shown are approximate measurements only. Exact layouts and sizes may vary. The dimensions are not intended to be used for carpet sizes, appliance sizes or items of furniture. Furniture layouts indicative only. Kitchen layout indicative only. Floorplans have been sized to f it the page, as a result this plan may not be at the same scale as plans on other brochures.