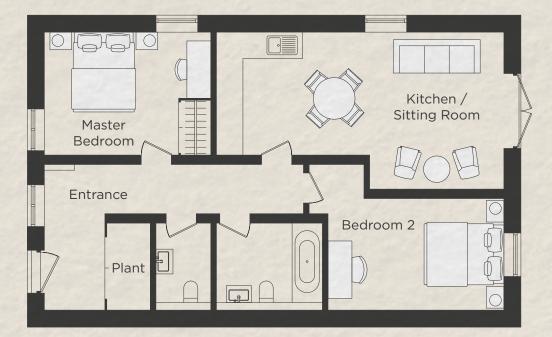

## Holly

#### **Ground Floor**

| Kitchen / Sitting Room | 7.60m x 3.90m | 24'11 x 12'10 |
|------------------------|---------------|---------------|
| Master Bedroom         | 4.40m x 3.90m | 14'5 x 12'10  |
| Bedroom 2              | 4.65m x 2.95m | 15'3 x 9'8    |
| TOTAL                  | 58.4 sq m     | 628 sq ft     |

Ν

GF

Floorplans shown are approximate measurements only. Exact layouts and sizes may vary. The dimensions are not intended to be used for carpet sizes, appliance sizes or items of furniture. Furniture layouts indicative only. Kitchen layout indicative only. Floorplans have been sized to f it the page, as a result this plan may not be at the same scale as plans on other brochures.