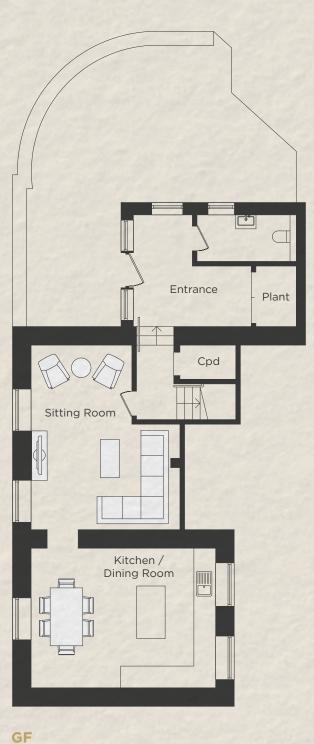

#### **Ground Floor**

| Sitting Room          | 6.25m x 4.40m | 20'6 x 14'5   |
|-----------------------|---------------|---------------|
| Kitchen / Dining Room | 5.95m x 4.55m | 19'6 x 14'11  |
| Study                 | 4.20m x 3.40m | 13'9 x 11'2   |
| First Floor           |               |               |
| Master Bedroom        | 4.55m x 3.60m | 14'11 x 11'10 |
| Bedroom 2             | 4.20m x 3.40m | 13'9 x 11'2   |
| TOTAL                 | 99 sq m       | 1065 sq ft    |

GF

Floorplans shown are approximate measurements only. Exact layouts and sizes may vary. The dimensions are not intended to be used for carpet sizes, appliance sizes or items of furniture. Furniture layouts indicative only. Kitchen layout indicative only. Floorplans have been sized to f it the page, as a result this plan may not be at the same scale as plans on other brochures.