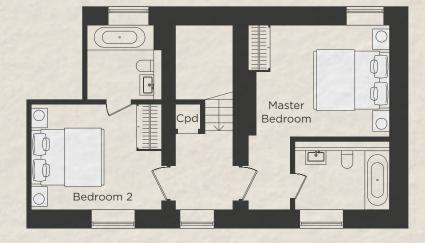

### Willow

#### **Ground Floor**

| Sitting Room          | 6.25m x 4.40m | 20'6 x 14'5   |
|-----------------------|---------------|---------------|
| Kitchen / Dining Room | 5.95m x 4.55m | 19'6 x 14'11  |
| Study                 | 4.20m x 3.40m | 13'9 x 11'2   |
| First Floor           |               |               |
| Master Bedroom        | 4.55m x 3.60m | 14'11 x 11'10 |
| Bedroom 2             | 4.20m x 3.40m | 13'9 x 11'2   |
| TOTAL                 | 99 sq m       | 1065 sq ft    |

GF

Floorplans shown are approximate measurements only. Exact layouts and sizes may vary. The dimensions are not intended to be used for carpet sizes, appliance sizes or items of furniture. Furniture layouts indicative only. Kitchen layout indicative only. Floorplans have been sized to f it the page, as a result this plan may not be at the same scale as plans on other brochures.