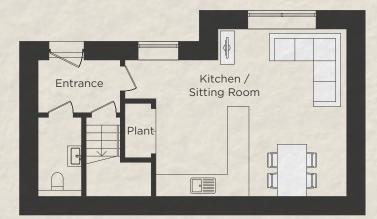

### Elm

#### **Ground Floor**

| Kitchen / Sitting Room | 7.15m x 5.40m | 23'5 x 17'9 |
|------------------------|---------------|-------------|
| First Floor            |               |             |
| Master Bedroom         | 4.75m x 3.55m | 15'7 x 11'8 |
| Bedroom 2              | 5.35m x 3.45m | 17'7 x 11'4 |
| Dressing Room          | 3.90m x 2.45m | 12'10 x 8'0 |
| TOTAL                  | 70.3 sq m     | 756 sq ft   |

Ν

Floorplans shown are approximate measurements only. Exact layouts and sizes may vary. The dimensions are not intended to be used for carpet sizes, appliance sizes or items of furniture. Furniture layouts indicative only. Kitchen layout indicative only. Floorplans have been sized to f it the page, as a result this plan may not be at the same scale as plans on other brochures.