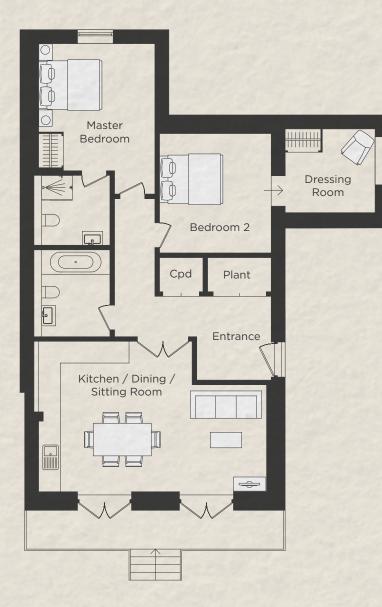

### Cedar

#### **Ground Floor**

| TOTAL                           | 67.2 sq m     | 723 sq ft    |
|---------------------------------|---------------|--------------|
| Dressing Room                   | 2.90m x 2.70m | 9'6 x 8'10   |
| Bedroom 2                       | 3.85m x 3.60m | 12'8 x 11'10 |
| Master Bedroom                  | 4.10m x 3.75m | 13'5 x 12'4  |
| Kitchen / Dining / Sitting Room | 7.35m x 4.85m | 24'1 x 15'11 |

GF

Floorplans shown are approximate measurements only. Exact layouts and sizes may vary. The dimensions are not intended to be used for carpet sizes, appliance sizes or items of furniture. Furniture layouts indicative only. Kitchen layout indicative only. Floorplans have been sized to f it the page, as a result this plan may not be at the same scale as plans on other brochures.