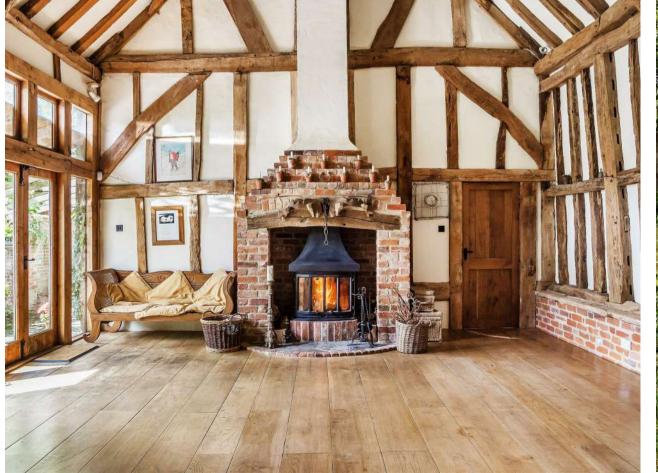

- Entrance porch and reception hall
- Sitting room, dining room, day room, study and garden room
- Kitchen / breakfast room, larder, utility room and 2 cloakrooms
- Master bedroom with en suite dressing room / bathroom
- 5 further bedrooms and 3 further bathrooms (2 en suite)
- Barn comprising entertaining area and flat with kitchen
   breakfast toroom, bedroom and bathroom
- Further barn, with storage and garaging, and granary
- · Gardens, swimming pool and tennis court
- · Ha-ha, orchard and paddocks
- In about 27.83 acres