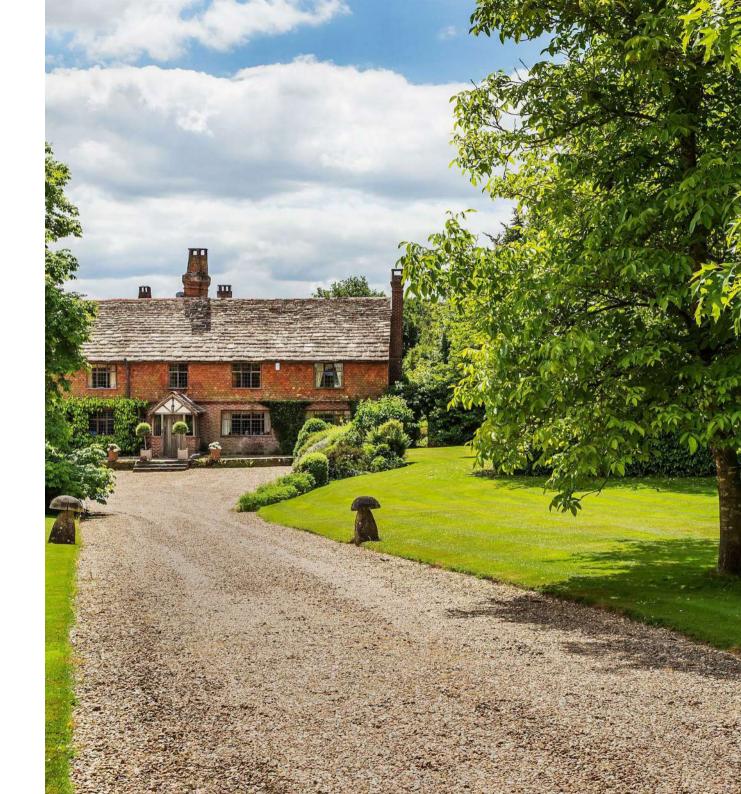

Hale Farm House Loxwood Road Rudgwick Horsham West Sussex RH12 3BP

Enjoying far reaching views over mature gardens and paddocks extending to nearly 28 acres, a country house full of period charm, with two barns, one of which is converted into ancillary accommodation

- Entrance porch and reception hall
- Sitting room, dining room, day room, study and garden room
- Kitchen / breakfast room, larder, utility room and 2 cloakrooms
- Master bedroom with en suite dressing room / bathroom
- 5 further bedrooms and 3 further bathrooms (2 en suite)
- Barn comprising entertaining area and flat with kitchen
   breakfast toroom, bedroom and bathroom
- Further barn, with storage and garaging, and granary
- · Gardens, swimming pool and tennis court
- · Ha-ha, orchard and paddocks
- In about 27.83 acres