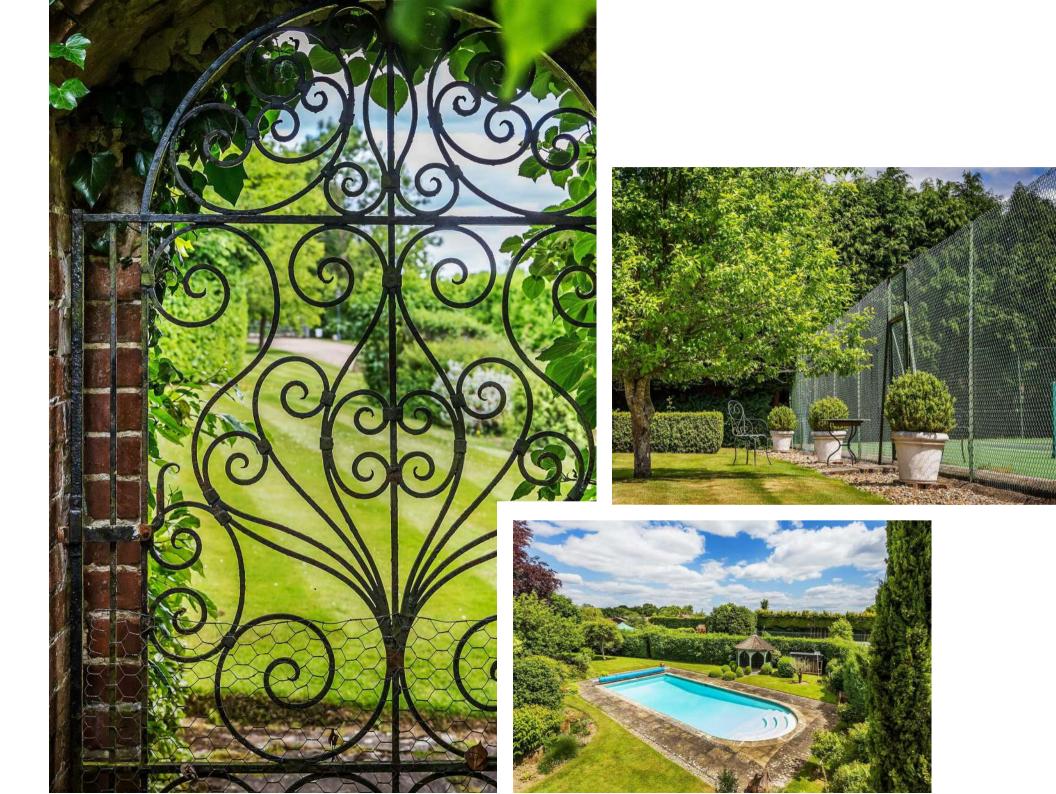

- Entrance porch and reception hall
- Sitting room, dining room, day room, study and garden room
- Kitchen / breakfast room, larder, utility room and 2 cloakrooms
- Master bedroom with en suite dressing room / bathroom
- 5 further bedrooms and 3 further bathrooms (2 en suite)
- Barn comprising entertaining area and flat with kitchen
   breakfast toroom, bedroom and bathroom
- Further barn, with storage and garaging, and granary
- · Gardens, swimming pool and tennis court
- · Ha-ha, orchard and paddocks
- In about 27.83 acres