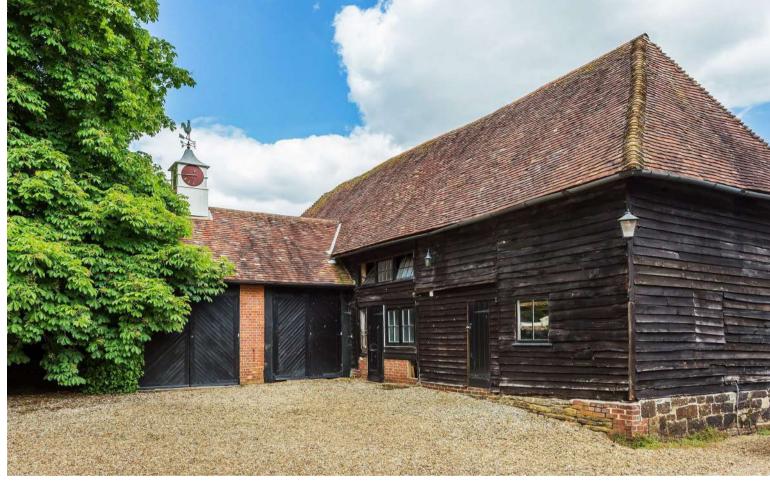

Hale Farm House Loxwood Road Rudgwick Horsham West Sussex RH12 3BP

Enjoying far reaching views over mature gardens and paddocks extending to nearly 28 acres, a country house full of period charm, with two barns, one of which is converted into ancillary accommodation

- Entrance porch and reception hall
- Sitting room, dining room, day room, study and garden room
- Kitchen / breakfast room, larder, utility room and 2 cloakrooms
- Master bedroom with en suite dressing room / bathroom
- 5 further bedrooms and 3 further bathrooms (2 en suite)
- Barn comprising entertaining area and flat with kitchen
   breakfast toroom, bedroom and bathroom
- Further barn, with storage and garaging, and granary
- · Gardens, swimming pool and tennis court
- · Ha-ha, orchard and paddocks
- In about 27.83 acres