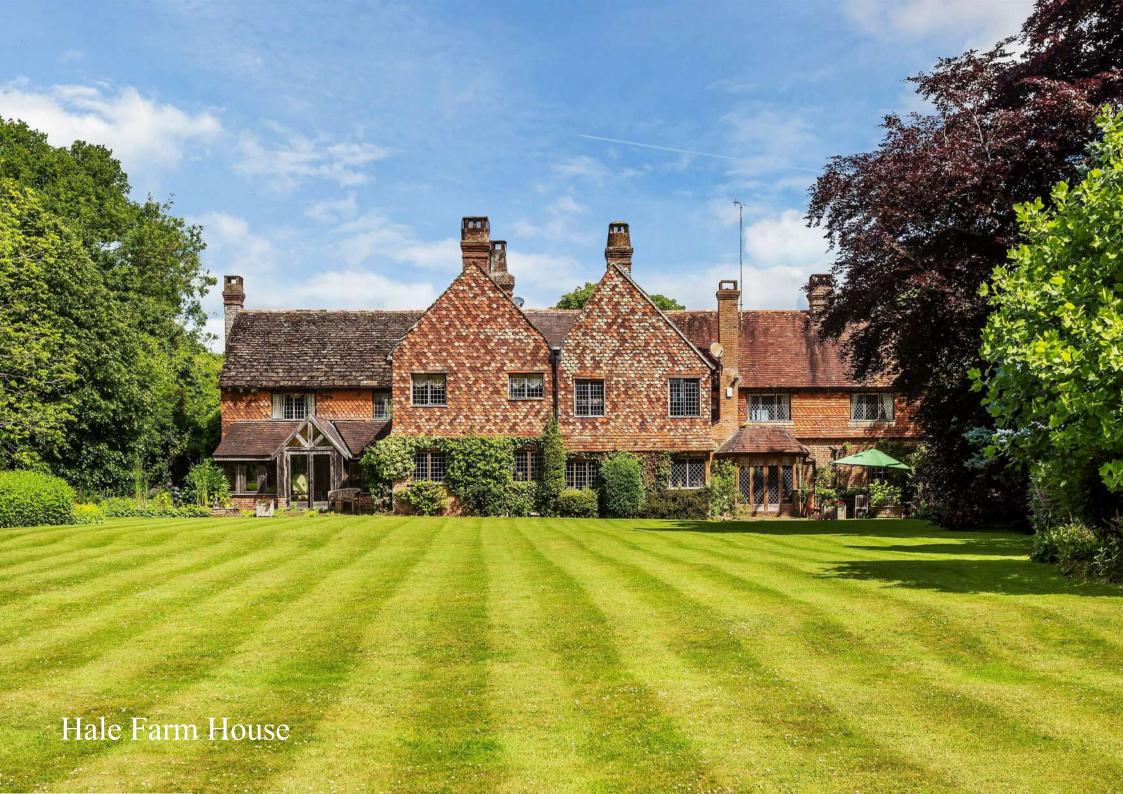

Hale Farm House Loxwood Road Rudgwick Horsham West Sussex RH12 3BP

Enjoying far reaching views over mature gardens and paddocks extending to nearly 28 acres, a country house full of period charm, with two barns, one of which is converted into ancillary accommodation

- Entrance porch and reception hall
- Sitting room, dining room, day room, study and garden room
- Kitchen / breakfast room, larder, utility room and 2 cloakrooms
- Master bedroom with en suite dressing room / bathroom
- 5 further bedrooms and 3 further bathrooms (2 en suite)
- Barn comprising entertaining area and flat with kitchen
   breakfast toroom, bedroom and bathroom
- Further barn, with storage and garaging, and granary
- · Gardens, swimming pool and tennis court
- · Ha-ha, orchard and paddocks
- In about 27.83 acres