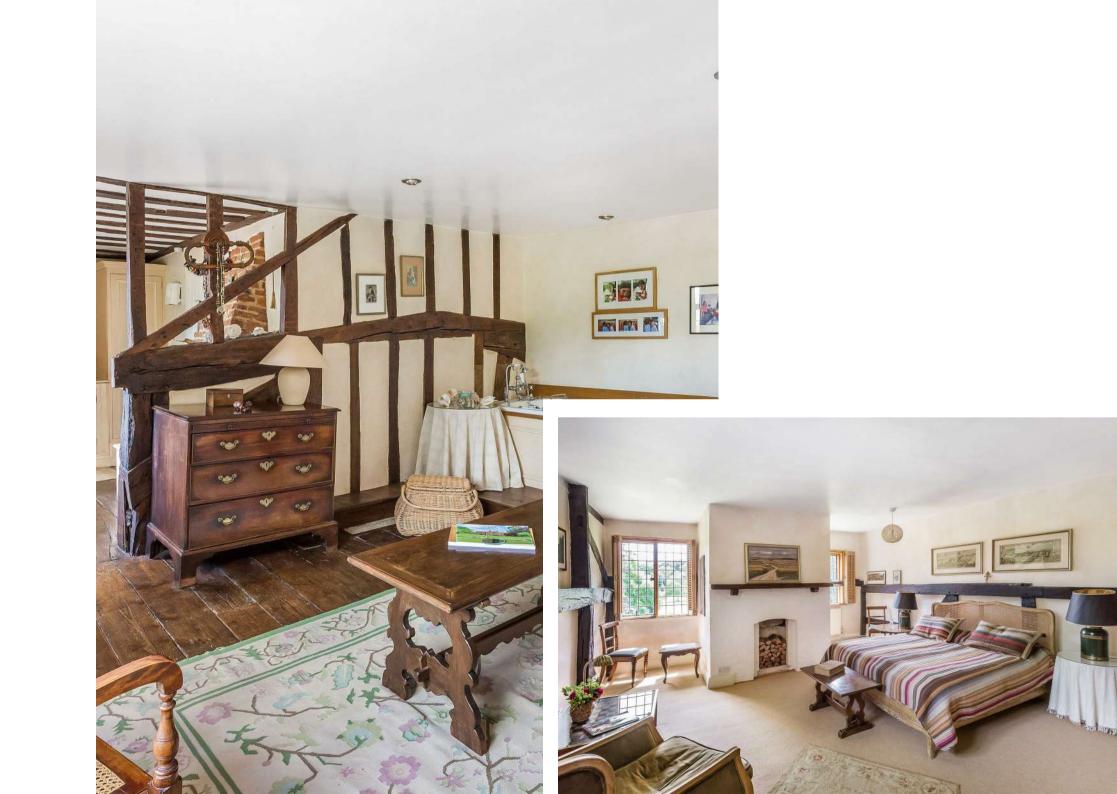

Hale Farm House Loxwood Road Rudgwick Horsham West Sussex RH12 3BP

Enjoying far reaching views over mature gardens and paddocks extending to nearly 28 acres, a country house full of period charm, with two barns, one of which is converted into ancillary accommodation

- Entrance porch and reception hall
- Sitting room, dining room, day room, study and garden room
- Kitchen / breakfast room, larder, utility room and 2 cloakrooms
- Master bedroom with en suite dressing room / bathroom
- 5 further bedrooms and 3 further bathrooms (2 en suite)
- Barn comprising entertaining area and flat with kitchen
   breakfast toroom, bedroom and bathroom
- Further barn, with storage and garaging, and granary
- · Gardens, swimming pool and tennis court
- · Ha-ha, orchard and paddocks
- In about 27.83 acres