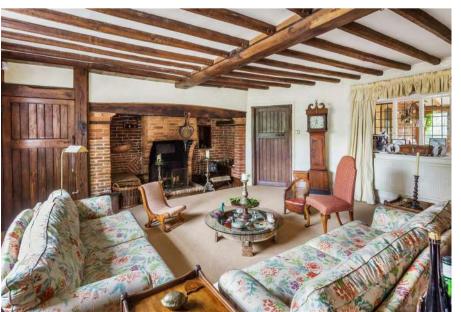

- Entrance porch and reception hall
- Sitting room, dining room, day room, study and garden room
- Kitchen / breakfast room, larder, utility room and 2 cloakrooms
- Master bedroom with en suite dressing room / bathroom
- 5 further bedrooms and 3 further bathrooms (2 en suite)
- Barn comprising entertaining area and flat with kitchen
   breakfast toroom, bedroom and bathroom
- Further barn, with storage and garaging, and granary
- · Gardens, swimming pool and tennis court
- · Ha-ha, orchard and paddocks
- In about 27.83 acres