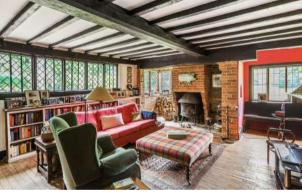

Hale Farm House Loxwood Road Rudgwick Horsham West Sussex RH12 3BP

Enjoying far reaching views over mature gardens and paddocks extending to nearly 28 acres, a country house full of period charm, with two barns, one of which is converted into ancillary accommodation

- Entrance porch and reception hall
- Sitting room, dining room, day room, study and garden room
- Kitchen / breakfast room, larder, utility room and 2 cloakrooms
- Master bedroom with en suite dressing room / bathroom
- 5 further bedrooms and 3 further bathrooms (2 en suite)
- Barn comprising entertaining area and flat with kitchen
   breakfast toroom, bedroom and bathroom
- Further barn, with storage and garaging, and granary
- · Gardens, swimming pool and tennis court
- · Ha-ha, orchard and paddocks
- In about 27.83 acres