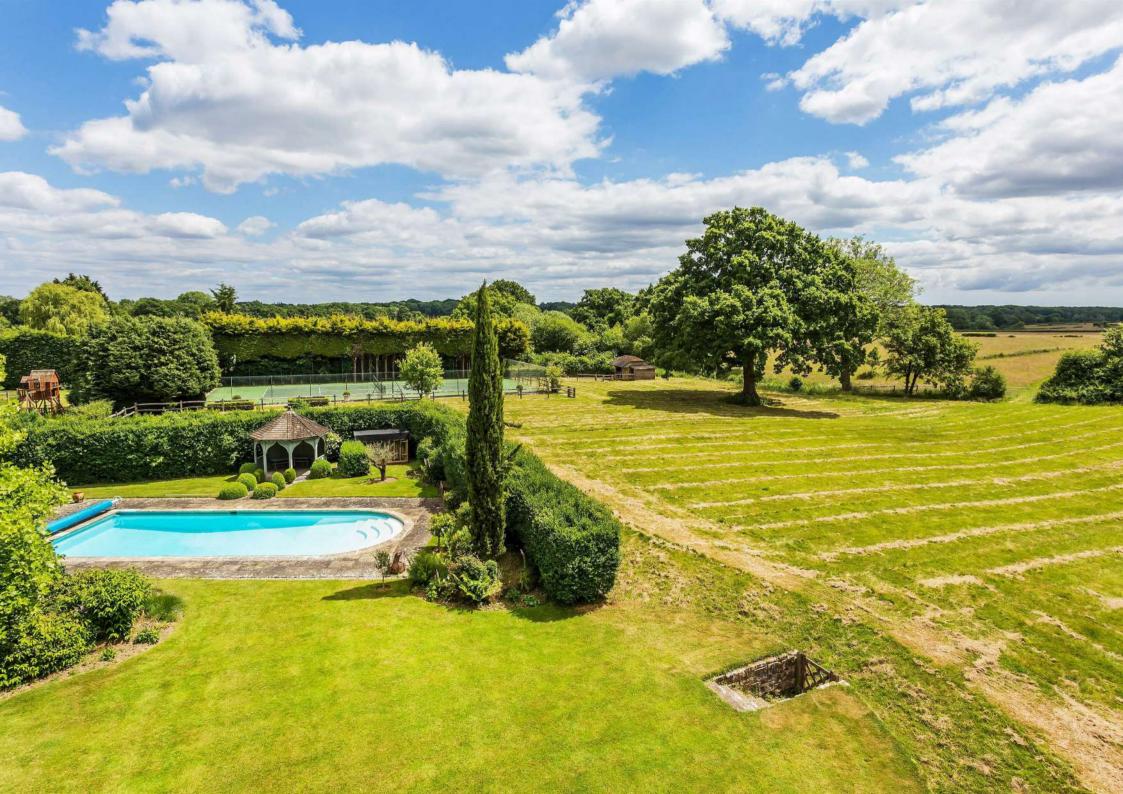

- Entrance porch and reception hall
- Sitting room, dining room, day room, study and garden room
- Kitchen / breakfast room, larder, utility room and 2 cloakrooms
- Master bedroom with en suite dressing room / bathroom
- 5 further bedrooms and 3 further bathrooms (2 en suite)
- Barn comprising entertaining area and flat with kitchen
   breakfast toroom, bedroom and bathroom
- Further barn, with storage and garaging, and granary
- · Gardens, swimming pool and tennis court
- · Ha-ha, orchard and paddocks
- In about 27.83 acres

# Approximate Gross Internal Area = 570.3 sq m / 6139 sq ft Outbuildings = 449.7 sq m / 4840 sq ft Total = 1020.0 sq m / 10979 sq ft

This plan is for layout guidance only. Not drawn to scale unless stated. Windows and door openings are approximate. Whilst every care is taken in the preparation of this plan, please check all dimensions, shapes and compass bearings before making decisions reliant upon them. (ID869866)