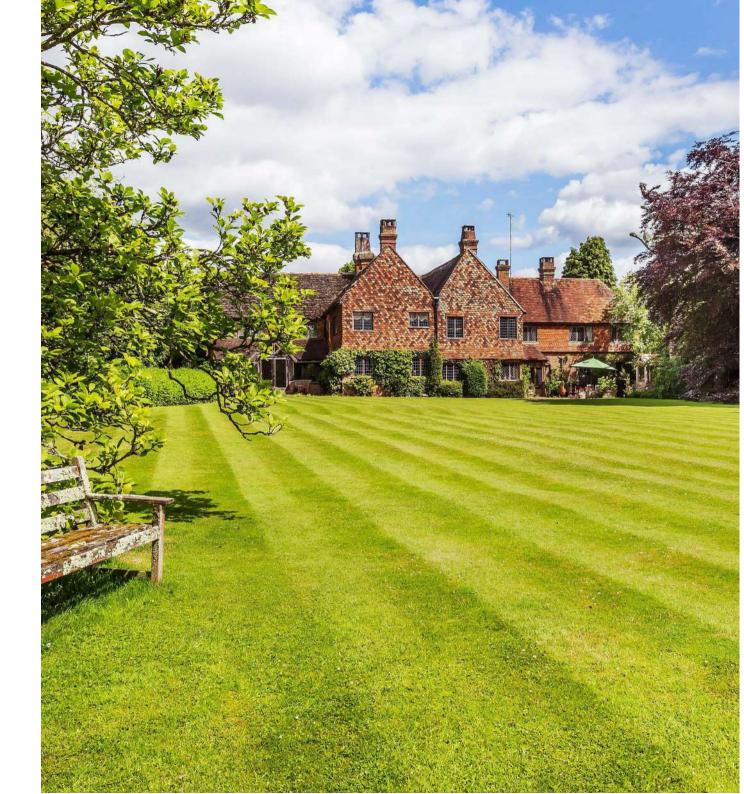

Hale Farm House Loxwood Road Rudgwick Horsham West Sussex RH12 3BP

Enjoying far reaching views over mature gardens and paddocks extending to nearly 28 acres, a country house full of period charm, with two barns, one of which is converted into ancillary accommodation

- Entrance porch and reception hall
- Sitting room, dining room, day room, study and garden room
- Kitchen / breakfast room, larder, utility room and 2 cloakrooms
- Master bedroom with en suite dressing room / bathroom
- 5 further bedrooms and 3 further bathrooms (2 en suite)
- Barn comprising entertaining area and flat with kitchen
   breakfast toroom, bedroom and bathroom
- Further barn, with storage and garaging, and granary
- · Gardens, swimming pool and tennis court
- · Ha-ha, orchard and paddocks
- In about 27.83 acres