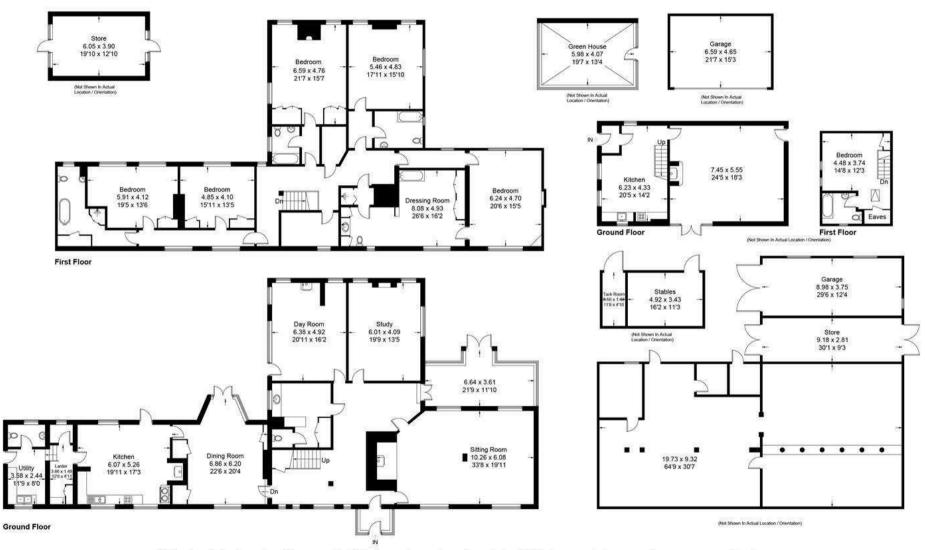

# Approximate Gross Internal Area = 570.3 sq m / 6139 sq ft Outbuildings = 449.7 sq m / 4840 sq ft Total = 1020.0 sq m / 10979 sq ft

This plan is for layout guidance only. Not drawn to scale unless stated. Windows and door openings are approximate. Whilst every care is taken in the preparation of this plan, please check all dimensions, shapes and compass bearings before making decisions reliant upon them. (ID869866)

www.bagshawandhardy.com © 2022

Approximate total gross internal area: House 6,139 sq ft / 570.3 sq m. Outbuildings 4,840 sq ft / 449.7 sq m. Total 10,979 sq ft / 1,020 sq m.

Services: Mains water and electricity. Oil-fired central heating. Private Klargester drainage.