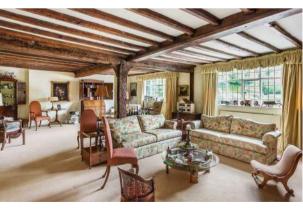

Hale Farm House Loxwood Road Rudgwick Horsham West Sussex RH12 3BP

Enjoying far reaching views over mature gardens and paddocks extending to nearly 28 acres, a country house full of period charm, with two barns, one of which is converted into ancillary accommodation

- Entrance porch and reception hall
- Sitting room, dining room, day room, study and garden room
- Kitchen / breakfast room, larder, utility room and 2 cloakrooms
- Master bedroom with en suite dressing room / bathroom
- 5 further bedrooms and 3 further bathrooms (2 en suite)
- Barn comprising entertaining area and flat with kitchen
   breakfast toroom, bedroom and bathroom
- Further barn, with storage and garaging, and granary
- · Gardens, swimming pool and tennis court
- · Ha-ha, orchard and paddocks
- In about 27.83 acres