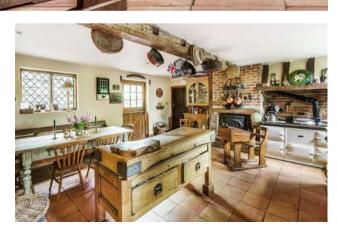

- Entrance porch and reception hall
- Sitting room, dining room, day room, study and garden room
- Kitchen / breakfast room, larder, utility room and 2 cloakrooms
- Master bedroom with en suite dressing room / bathroom
- 5 further bedrooms and 3 further bathrooms (2 en suite)
- Barn comprising entertaining area and flat with kitchen
   breakfast toroom, bedroom and bathroom
- Further barn, with storage and garaging, and granary
- · Gardens, swimming pool and tennis court
- · Ha-ha, orchard and paddocks
- In about 27.83 acres