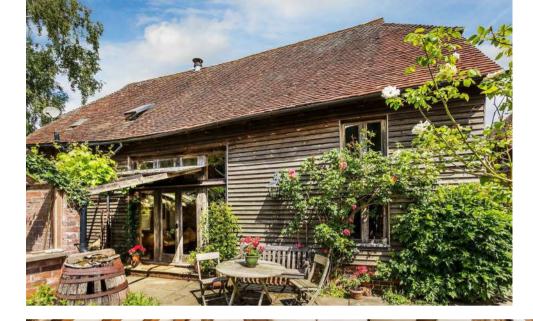

- Entrance porch and reception hall
- Sitting room, dining room, day room, study and garden room
- Kitchen / breakfast room, larder, utility room and 2 cloakrooms
- Master bedroom with en suite dressing room / bathroom
- 5 further bedrooms and 3 further bathrooms (2 en suite)
- Barn comprising entertaining area and flat with kitchen
   breakfast toroom, bedroom and bathroom
- Further barn, with storage and garaging, and granary
- · Gardens, swimming pool and tennis court
- · Ha-ha, orchard and paddocks
- In about 27.83 acres