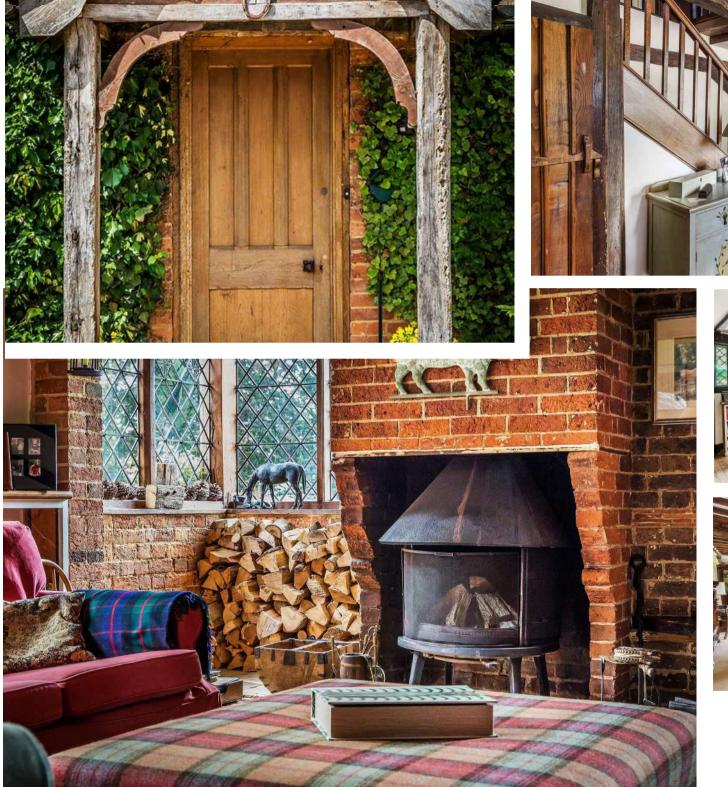

- Entrance porch and reception hall
- Sitting room, dining room, day room, study and garden room
- Kitchen / breakfast room, larder, utility room and 2 cloakrooms
- Master bedroom with en suite dressing room / bathroom
- 5 further bedrooms and 3 further bathrooms (2 en suite)
- Barn comprising entertaining area and flat with kitchen
   breakfast toroom, bedroom and bathroom
- Further barn, with storage and garaging, and granary
- · Gardens, swimming pool and tennis court
- · Ha-ha, orchard and paddocks
- In about 27.83 acres