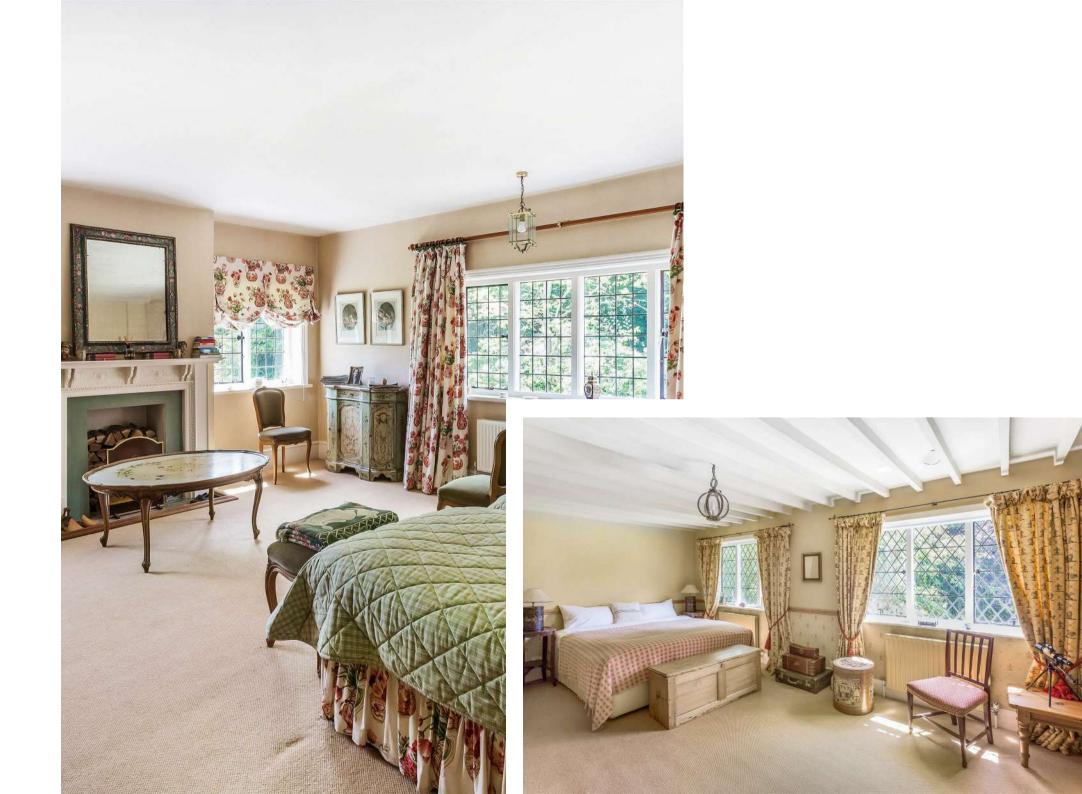

Hale Farm House Loxwood Road Rudgwick Horsham West Sussex RH12 3BP

Enjoying far reaching views over mature gardens and paddocks extending to nearly 28 acres, a country house full of period charm, with two barns, one of which is converted into ancillary accommodation

- Entrance porch and reception hall
- Sitting room, dining room, day room, study and garden room
- Kitchen / breakfast room, larder, utility room and 2 cloakrooms
- Master bedroom with en suite dressing room / bathroom
- 5 further bedrooms and 3 further bathrooms (2 en suite)
- Barn comprising entertaining area and flat with kitchen
   breakfast toroom, bedroom and bathroom
- Further barn, with storage and garaging, and granary
- · Gardens, swimming pool and tennis court
- · Ha-ha, orchard and paddocks
- In about 27.83 acres