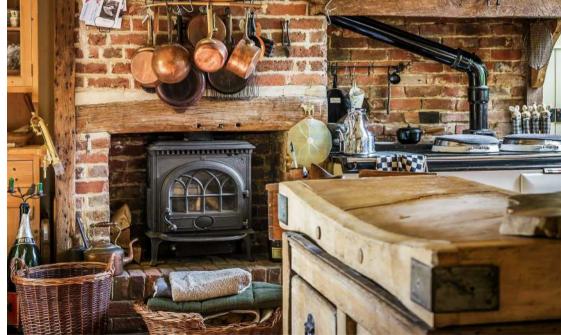

- Entrance porch and reception hall
- Sitting room, dining room, day room, study and garden room
- Kitchen / breakfast room, larder, utility room and 2 cloakrooms
- Master bedroom with en suite dressing room / bathroom
- 5 further bedrooms and 3 further bathrooms (2 en suite)
- Barn comprising entertaining area and flat with kitchen
   breakfast toroom, bedroom and bathroom
- Further barn, with storage and garaging, and granary
- · Gardens, swimming pool and tennis court
- · Ha-ha, orchard and paddocks
- In about 27.83 acres