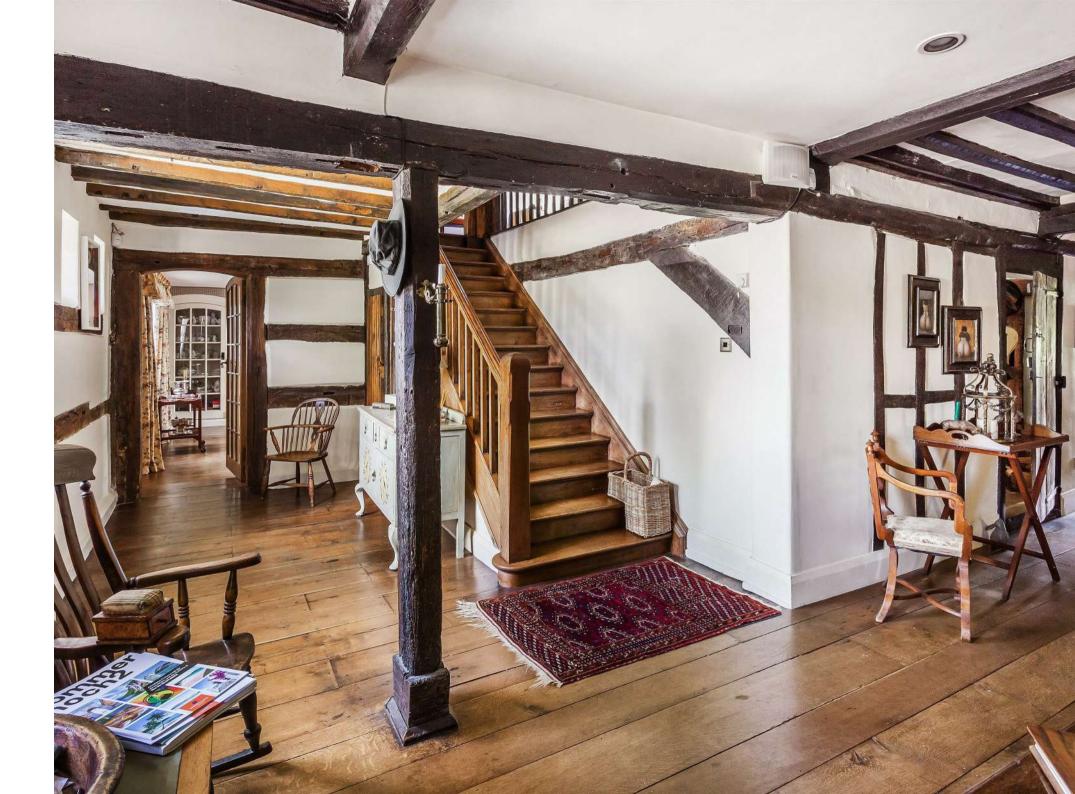

Hale Farm House Loxwood Road Rudgwick Horsham West Sussex RH12 3BP

Enjoying far reaching views over mature gardens and paddocks extending to nearly 28 acres, a country house full of period charm, with two barns, one of which is converted into ancillary accommodation

- Entrance porch and reception hall
- Sitting room, dining room, day room, study and garden room
- Kitchen / breakfast room, larder, utility room and 2 cloakrooms
- Master bedroom with en suite dressing room / bathroom
- 5 further bedrooms and 3 further bathrooms (2 en suite)
- Barn comprising entertaining area and flat with kitchen
   breakfast toroom, bedroom and bathroom
- Further barn, with storage and garaging, and granary
- · Gardens, swimming pool and tennis court
- · Ha-ha, orchard and paddocks
- In about 27.83 acres