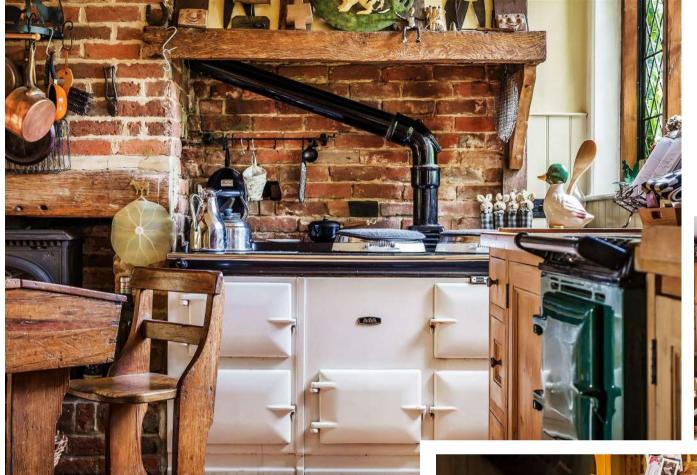

- Entrance porch and reception hall
- Sitting room, dining room, day room, study and garden room
- Kitchen / breakfast room, larder, utility room and 2 cloakrooms
- Master bedroom with en suite dressing room / bathroom
- 5 further bedrooms and 3 further bathrooms (2 en suite)
- Barn comprising entertaining area and flat with kitchen
   breakfast toroom, bedroom and bathroom
- Further barn, with storage and garaging, and granary
- · Gardens, swimming pool and tennis court
- · Ha-ha, orchard and paddocks
- In about 27.83 acres