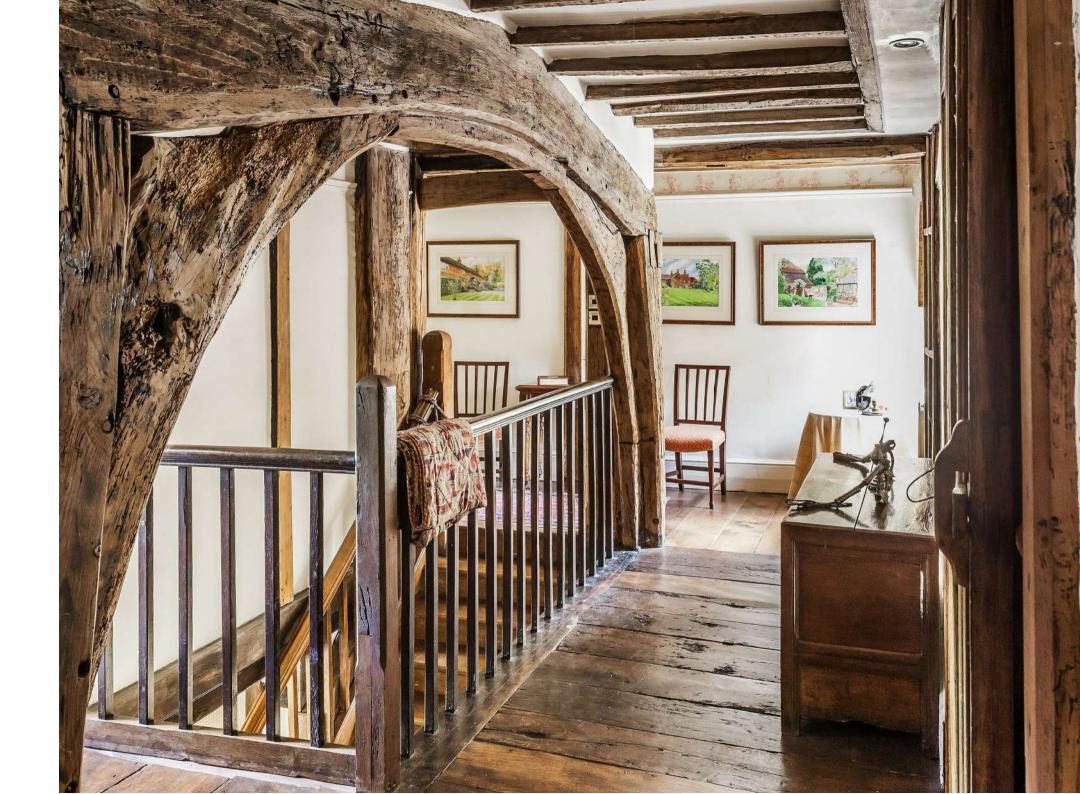

Hale Farm House Loxwood Road Rudgwick Horsham West Sussex RH12 3BP

Enjoying far reaching views over mature gardens and paddocks extending to nearly 28 acres, a country house full of period charm, with two barns, one of which is converted into ancillary accommodation

- Entrance porch and reception hall
- Sitting room, dining room, day room, study and garden room
- Kitchen / breakfast room, larder, utility room and 2 cloakrooms
- Master bedroom with en suite dressing room / bathroom
- 5 further bedrooms and 3 further bathrooms (2 en suite)
- Barn comprising entertaining area and flat with kitchen
   breakfast toroom, bedroom and bathroom
- Further barn, with storage and garaging, and granary
- · Gardens, swimming pool and tennis court
- · Ha-ha, orchard and paddocks
- In about 27.83 acres