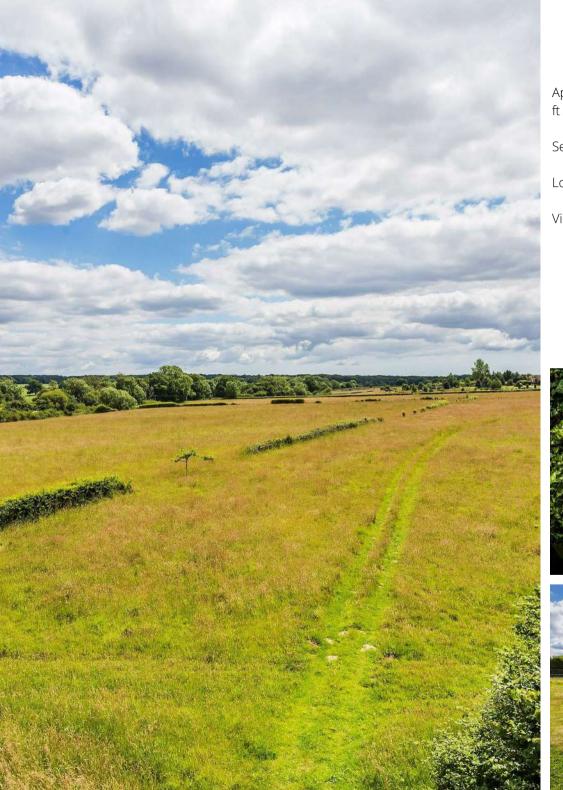

Hale Farm House Loxwood Road Rudgwick Horsham West Sussex RH12 3BP

Enjoying far reaching views over mature gardens and paddocks extending to nearly 28 acres, a country house full of period charm, with two barns, one of which is converted into ancillary accommodation

- Entrance porch and reception hall
- Sitting room, dining room, day room, study and garden room
- Kitchen / breakfast room, larder, utility room and 2 cloakrooms
- Master bedroom with en suite dressing room / bathroom
- 5 further bedrooms and 3 further bathrooms (2 en suite)
- Barn comprising entertaining area and flat with kitchen
   breakfast toroom, bedroom and bathroom
- Further barn, with storage and garaging, and granary
- · Gardens, swimming pool and tennis court
- · Ha-ha, orchard and paddocks
- In about 27.83 acres