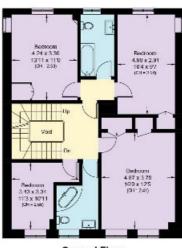

Lower Ground Floor Approximate Area = 87.1 sq m / 937 sq ft

Ground Floor
Approximate Area = 89.8 sq m / 987 sq ft

First Floor
Approximate Area = 88.0 sq m / 947 sq ft (Excluding Void)

Second Floor
Approximate Area = 88.8 sq m / 956 sq ft (Excluding Void)
Including Limited Use Area (2.6 sq m / 28 sq ft)