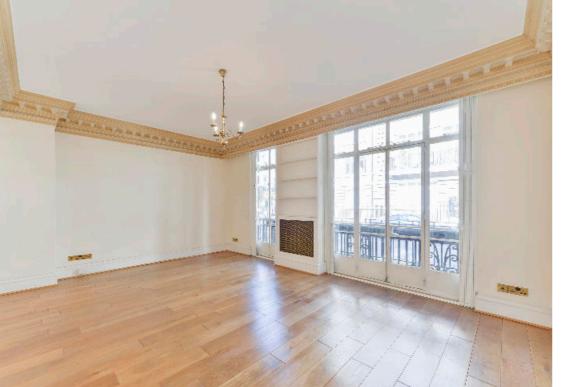

The City of westminster
Guide price
£5,700,000 Freehold
Freehold

An exceptional house nestled in the corner of a private courtyard. Filled with natural light, there is a spacious entrance hall, a central staircase, two reception rooms and a kitchen/breakfast room on the ground floor. The principal reception room on the first floor has three large floor to ceiling French doors, which open on to a balcony. The master bedroom has built-in wardrobes and a large bathroom with separate shower. There are three further bedrooms and two bathrooms on the second floor and a beamed family room/bedroom on the third floor with access out to a roof terrace.