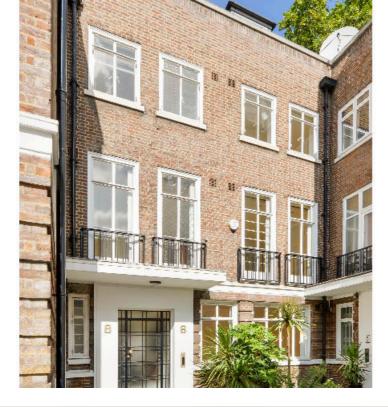

The City of westminster
Guide price
£5,700,000 Freehold
Freehold

An exceptional house nestled in the corner of a private courtyard. Filled with natural light, there is a spacious entrance hall, a central staircase, two reception rooms and a kitchen/breakfast room on the ground floor. The principal reception room on the first floor has three large floor to ceiling French doors, which open on to a balcony. The master bedroom has built-in wardrobes and a large bathroom with separate shower. There are three further bedrooms and two bathrooms on the second floor and a beamed family room/bedroom on the third floor with access out to a roof terrace.