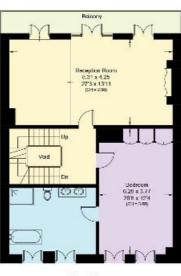

Lower Ground Floor Approximate Area = 87.1 sq m / 937 sq ft

Ground Floor
Approximate Area = 89.8 sq m / 987 sq ft

First Floor
Approximate Area = 88.0 sq m / 947 sq ft (Excluding Void)

Second Floor
Approximate Area = 88.8 sq m / 956 sq ft (Excluding Void)
Including Limited Use Area (2.6 sq m / 28 sq ft)