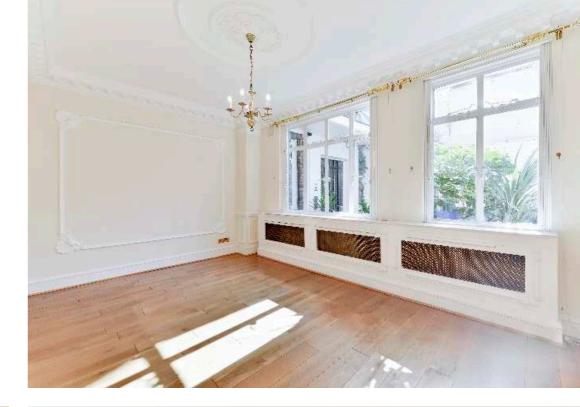

The City of westminster
Guide price
£5,700,000 Freehold
Freehold

An exceptional house nestled in the corner of a private courtyard. Filled with natural light, there is a spacious entrance hall, a central staircase, two reception rooms and a kitchen/breakfast room on the ground floor. The principal reception room on the first floor has three large floor to ceiling French doors, which open on to a balcony. The master bedroom has built-in wardrobes and a large bathroom with separate shower. There are three further bedrooms and two bathrooms on the second floor and a beamed family room/bedroom on the third floor with access out to a roof terrace.