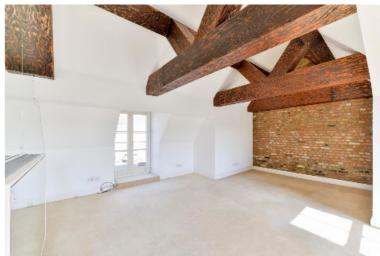

The City of westminster
Guide price
£5,700,000 Freehold
Freehold

An exceptional house nestled in the corner of a private courtyard. Filled with natural light, there is a spacious entrance hall, a central staircase, two reception rooms and a kitchen/breakfast room on the ground floor. The principal reception room on the first floor has three large floor to ceiling French doors, which open on to a balcony. The master bedroom has built-in wardrobes and a large bathroom with separate shower. There are three further bedrooms and two bathrooms on the second floor and a beamed family room/bedroom on the third floor with access out to a roof terrace.