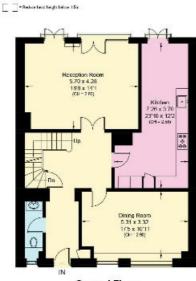

Lower Ground Floor Approximate Area = 87.1 sq m / 937 sq ft

Ground Floor
Approximate Area = 89.8 sq m / 987 sq ft

First Floor
Approximate Area = 88.0 sq m / 947 sq ft (Excluding Void)

Second Floor
Approximate Area = 88.8 sq m / 956 sq ft (Excluding Void)
Including Limited Use Area (2.6 sq m / 28 sq ft)