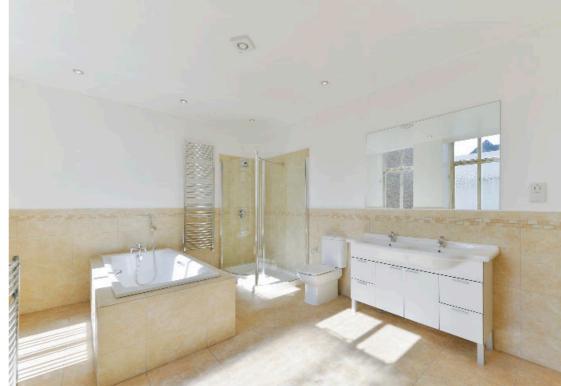

The City of westminster
Guide price
£5,700,000 Freehold
Freehold

An exceptional house nestled in the corner of a private courtyard. Filled with natural light, there is a spacious entrance hall, a central staircase, two reception rooms and a kitchen/breakfast room on the ground floor. The principal reception room on the first floor has three large floor to ceiling French doors, which open on to a balcony. The master bedroom has built-in wardrobes and a large bathroom with separate shower. There are three further bedrooms and two bathrooms on the second floor and a beamed family room/bedroom on the third floor with access out to a roof terrace.