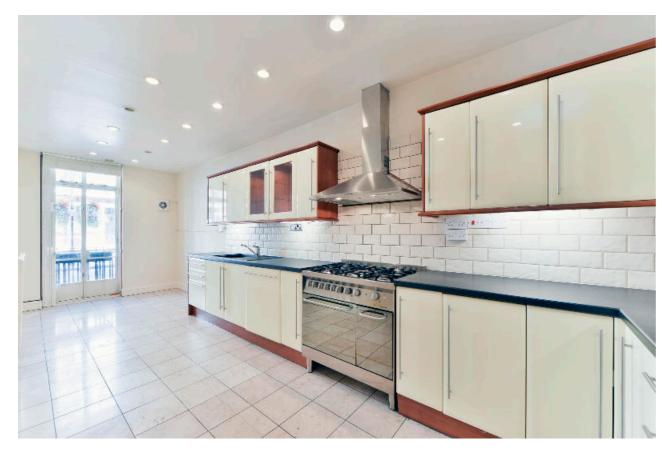

The City of westminster
Guide price
£5,700,000 Freehold
Freehold

An exceptional house nestled in the corner of a private courtyard. Filled with natural light, there is a spacious entrance hall, a central staircase, two reception rooms and a kitchen/breakfast room on the ground floor. The principal reception room on the first floor has three large floor to ceiling French doors, which open on to a balcony. The master bedroom has built-in wardrobes and a large bathroom with separate shower. There are three further bedrooms and two bathrooms on the second floor and a beamed family room/bedroom on the third floor with access out to a roof terrace.