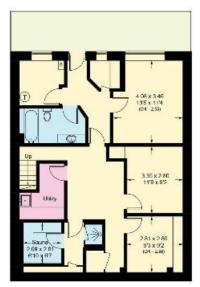

Approximate Area = 46.5 sq m / 500 sq ft (Excluding Void) Including Limited Use Area (7.2 sq m / 77 sq ft)

Knight Frank Hyde Park 1 Craven Terrace London W2 3QD