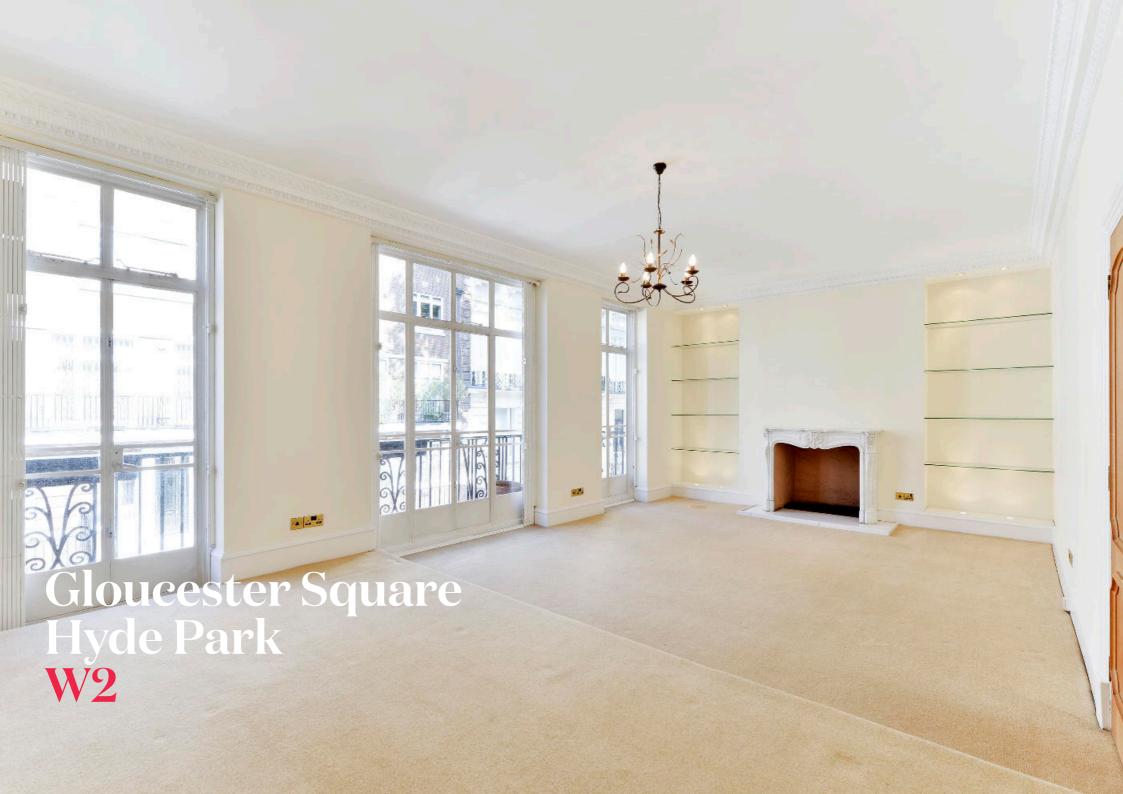

The City of westminster
Guide price
£5,700,000 Freehold
Freehold

An exceptional house nestled in the corner of a private courtyard. Filled with natural light, there is a spacious entrance hall, a central staircase, two reception rooms and a kitchen/breakfast room on the ground floor. The principal reception room on the first floor has three large floor to ceiling French doors, which open on to a balcony. The master bedroom has built-in wardrobes and a large bathroom with separate shower. There are three further bedrooms and two bathrooms on the second floor and a beamed family room/bedroom on the third floor with access out to a roof terrace.