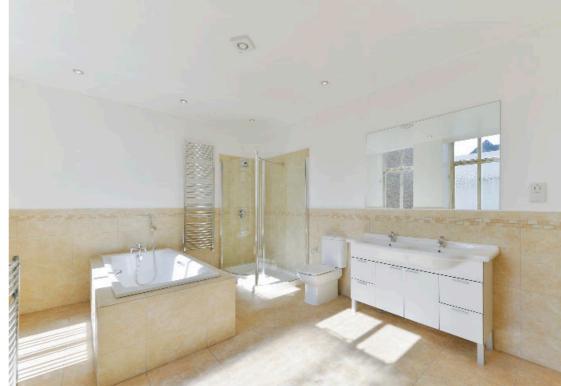

The City of westminster
Guide price
£6,000,000 Freehold
Freehold

An exceptional house nestled in the corner of a private courtyard. Filled with natural light, there is a spacious entrance hall, a central staircase, two reception rooms and a kitchen/breakfast room on the ground floor. The principal reception room on the first floor has three large floor to ceiling French doors, which open on to a balcony. The master bedroom has built-in wardrobes and a large bathroom with separate shower. There are three further bedrooms and two bathrooms on the second floor and a beamed family room/bedroom on the third floor with access out to a roof terrace.