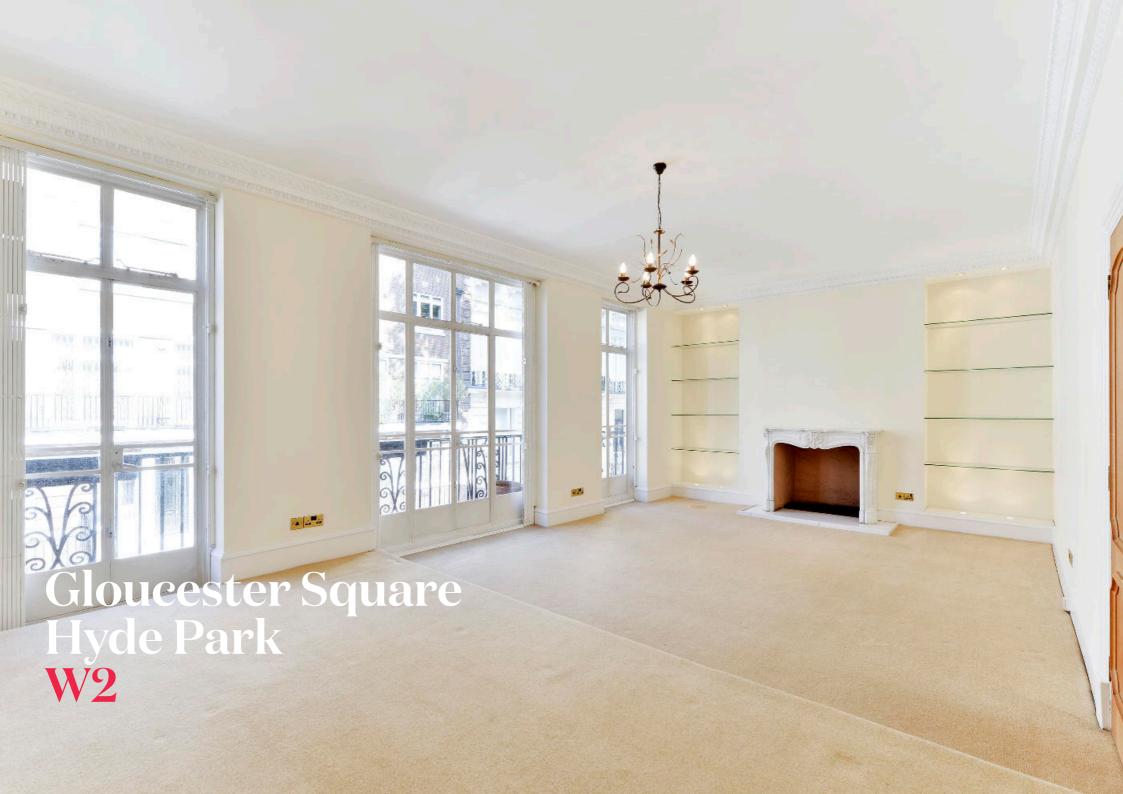

The City of westminster
Guide price
£6,000,000 Freehold
Freehold

An exceptional house nestled in the corner of a private courtyard. Filled with natural light, there is a spacious entrance hall, a central staircase, two reception rooms and a kitchen/breakfast room on the ground floor. The principal reception room on the first floor has three large floor to ceiling French doors, which open on to a balcony. The master bedroom has built-in wardrobes and a large bathroom with separate shower. There are three further bedrooms and two bathrooms on the second floor and a beamed family room/bedroom on the third floor with access out to a roof terrace.