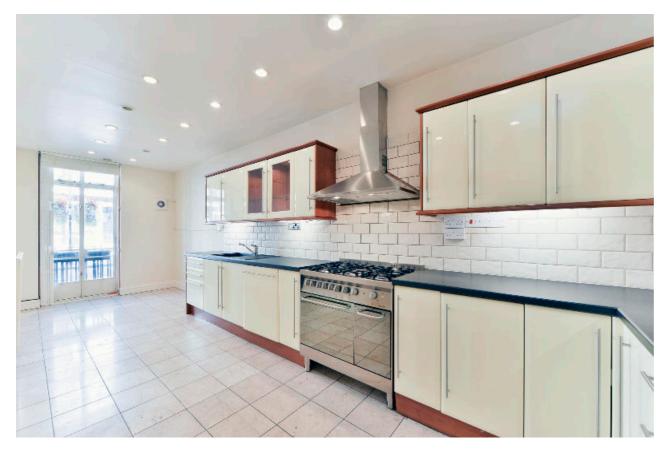

The City of westminster
Guide price
£6,000,000 Freehold
Freehold

An exceptional house nestled in the corner of a private courtyard. Filled with natural light, there is a spacious entrance hall, a central staircase, two reception rooms and a kitchen/breakfast room on the ground floor. The principal reception room on the first floor has three large floor to ceiling French doors, which open on to a balcony. The master bedroom has built-in wardrobes and a large bathroom with separate shower. There are three further bedrooms and two bathrooms on the second floor and a beamed family room/bedroom on the third floor with access out to a roof terrace.