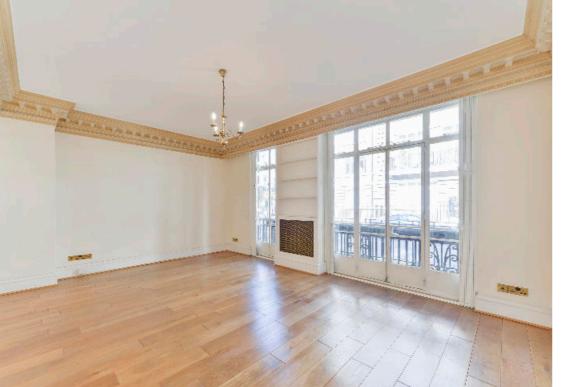

The City of westminster
Guide price
£6,000,000 Freehold
Freehold

An exceptional house nestled in the corner of a private courtyard. Filled with natural light, there is a spacious entrance hall, a central staircase, two reception rooms and a kitchen/breakfast room on the ground floor. The principal reception room on the first floor has three large floor to ceiling French doors, which open on to a balcony. The master bedroom has built-in wardrobes and a large bathroom with separate shower. There are three further bedrooms and two bathrooms on the second floor and a beamed family room/bedroom on the third floor with access out to a roof terrace.