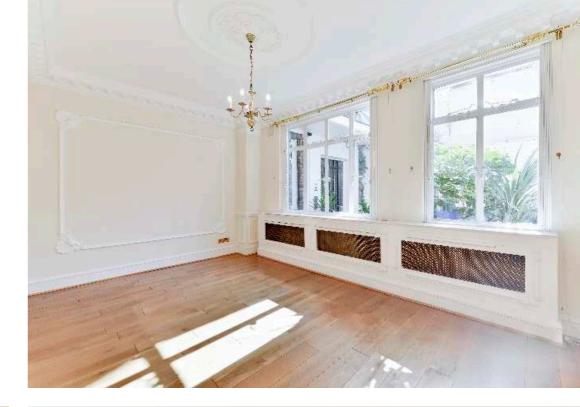

The City of westminster
Guide price
£6,000,000 Freehold
Freehold

An exceptional house nestled in the corner of a private courtyard. Filled with natural light, there is a spacious entrance hall, a central staircase, two reception rooms and a kitchen/breakfast room on the ground floor. The principal reception room on the first floor has three large floor to ceiling French doors, which open on to a balcony. The master bedroom has built-in wardrobes and a large bathroom with separate shower. There are three further bedrooms and two bathrooms on the second floor and a beamed family room/bedroom on the third floor with access out to a roof terrace.