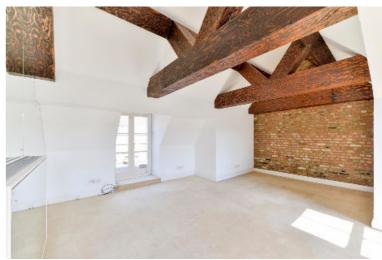

The City of westminster
Guide price
£6,000,000 Freehold
Freehold

An exceptional house nestled in the corner of a private courtyard. Filled with natural light, there is a spacious entrance hall, a central staircase, two reception rooms and a kitchen/breakfast room on the ground floor. The principal reception room on the first floor has three large floor to ceiling French doors, which open on to a balcony. The master bedroom has built-in wardrobes and a large bathroom with separate shower. There are three further bedrooms and two bathrooms on the second floor and a beamed family room/bedroom on the third floor with access out to a roof terrace.