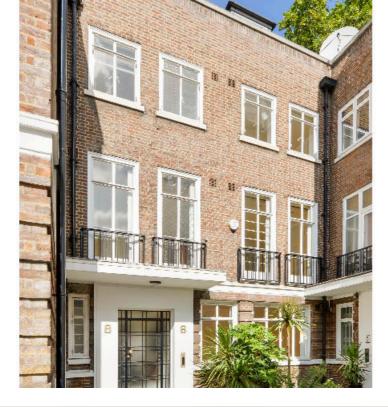

The City of westminster
Guide price
£6,000,000 Freehold
Freehold

An exceptional house nestled in the corner of a private courtyard. Filled with natural light, there is a spacious entrance hall, a central staircase, two reception rooms and a kitchen/breakfast room on the ground floor. The principal reception room on the first floor has three large floor to ceiling French doors, which open on to a balcony. The master bedroom has built-in wardrobes and a large bathroom with separate shower. There are three further bedrooms and two bathrooms on the second floor and a beamed family room/bedroom on the third floor with access out to a roof terrace.