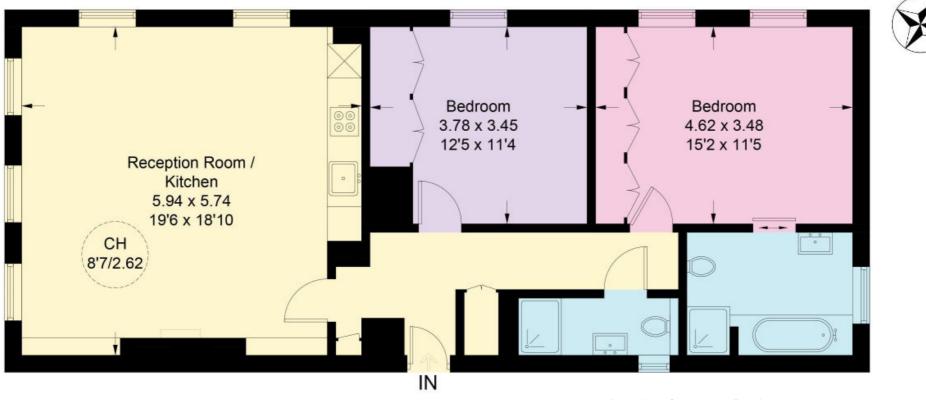

## Approximate Gross Internal Floor Area 83.8 sq m/ 902 sq ft

This plan is for guidance only and must not be relied upon as a statement of fact. Attention is drawn to the Important Notice on the last page of the text of the Particulars