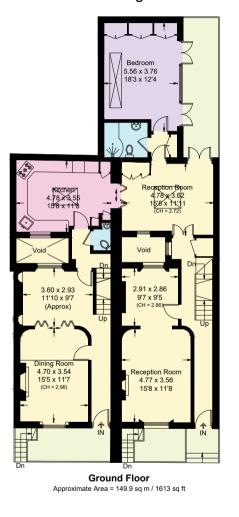

## **Albion Street, W2**

Approximate Area = 577.7 sq m / 6218 sq ft
Landing Storage = 2.5 sq m / 27 sq ft
Total = 580.2 sq m / 6245 sq ft
(Excluding Void / Including Vaults)
Including Limited Use Area (5.1 sq m / 55 sq ft)