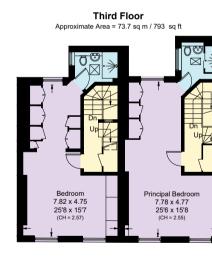

Bedroom

4.72 x 4.43

15'6 x 14'6

(CH = 2.14)

First Floor
Approximate Area = 116.9 sq m / 1258 sq ft

Second Floor
Approximate Area = 84.3 sq m / 907 sq ft
Including Limited Use Area (0.2 sq m / 2 sq ft)