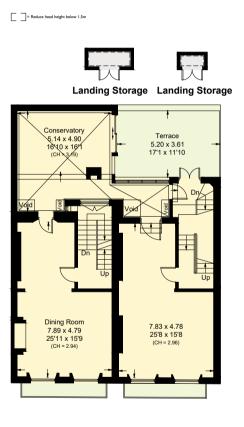

## **Albion Street, W2**

Approximate Area = 577.7 sq m / 6218 sq ft
Landing Storage = 2.5 sq m / 27 sq ft
Total = 580.2 sq m / 6245 sq ft
(Excluding Void / Including Vaults)
Including Limited Use Area (5.1 sq m / 55 sq ft)