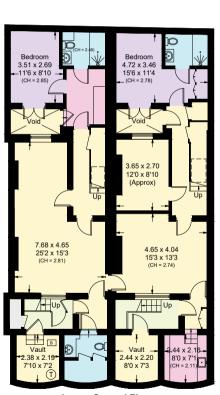

## **Lower Ground Floor**

Approximate Area = 123.4 sq m / 1328 sq ft Vaults Area= 29.4 sq m / 316 sq ft Including Limited Use Area (2.3 sq m / 25 sq ft)

Surveyed and drawn in accordance with the International property measurements standards (IPMS 2: Residential) Not drawn to scale unless stated. Whilst every care is taken in the preparation of this plan, please check all dimensions, shapes and compass bearings before making any decisions reliant upon them.