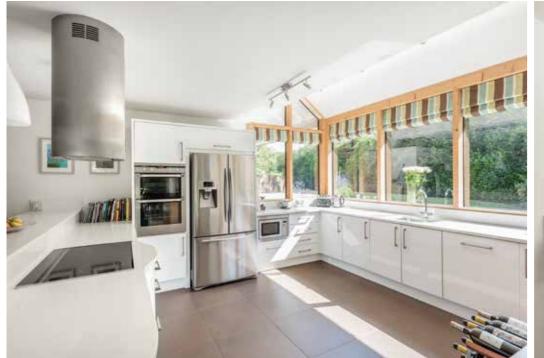

Internally the property is flexible, well-proportioned, and neutrally decorated throughout. The ground floor accommodation flows seamlessly from the study/dining room which in turn opens into the living room which enjoys large sliding doors opening onto the rear garden. The living room also has a feature log burner fire. The kitchen/breakfast room has integrated appliances which include a Hotpoint Dishwasher, AEG double oven, ceramic hob, microwave, and a large free-standing Samsung Fridge Freezer. There is a ground floor double aspect bedroom with an ensuite shower room and double doors opening onto the gardens. Furthermore, there is a cloakroom and a utility room which houses the water tank, washing machine and vented tumble dryer.