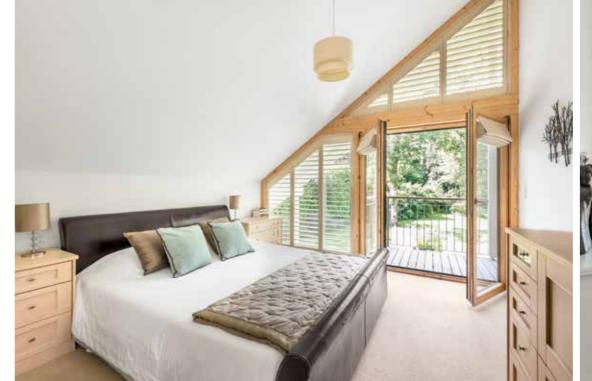

Stairs ascend from the ground floor where the main bedroom has floor to ceiling windows and a door which opens onto a balcony. This bedroom also has an ensuite bathroom. There are two further double bedrooms and a family bathroom. Please note that all bathrooms are fitted with Hansgrohe fittings.