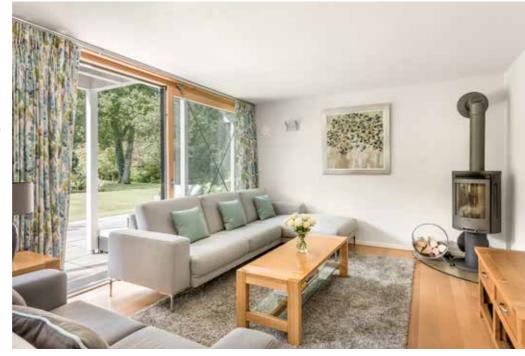

Internally the property is flexible, well-proportioned, and neutrally decorated throughout. The ground floor accommodation flows seamlessly from the study/dining room which in turn opens into the living room which enjoys large sliding doors opening onto the rear garden. The living room also has a feature log burner fire. The kitchen/breakfast room has integrated appliances which include a Hotpoint Dishwasher, AEG double oven, ceramic hob, microwave, and a large free-standing Samsung Fridge Freezer. There is a ground floor double aspect bedroom with an ensuite shower room and double doors opening onto the gardens. Furthermore, there is a cloakroom and a utility room which houses the water tank, washing machine and vented tumble dryer.