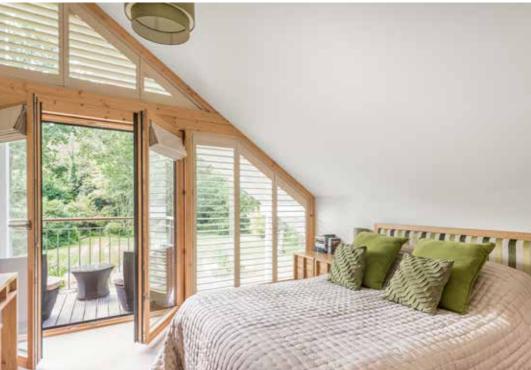

Stairs ascend from the ground floor where the main bedroom has floor to ceiling windows and a door which opens onto a balcony. This bedroom also has an ensuite bathroom. There are two further double bedrooms and a family bathroom. Please note that all bathrooms are fitted with Hansgrohe fittings.