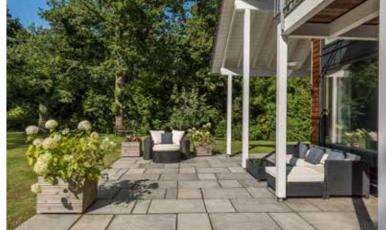

Internally the property is flexible, well-proportioned, and neutrally decorated throughout. The ground floor accommodation flows seamlessly from the study/dining room which in turn opens into the living room which enjoys large sliding doors opening onto the rear garden. The living room also has a feature log burner fire. The kitchen/breakfast room has integrated appliances which include a Hotpoint Dishwasher, AEG double oven, ceramic hob, microwave, and a large free-standing Samsung Fridge Freezer. There is a ground floor double aspect bedroom with an ensuite shower room and double doors opening onto the gardens. Furthermore, there is a cloakroom and a utility room which houses the water tank, washing machine and vented tumble dryer.