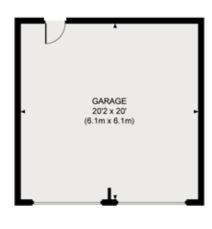

Ground floor bedroom with ensuite

Main bedroom with ensuite
Two further bedrooms
Family bathroom room

Gated entrance
Double garage
Level enclosed mature gardens

1 West Street, Haslemere, Surrey GU27 2AB Tel: 01428 770563 kate.erlam@knightfrank.com

#### APPROX. GROSS TOTAL FLOOR AREA 2,370 SQ FT / 220.2 SQ M (Incl. Outbuildings)

This plan is for guidance only and must not be relied upon as a statement of fact.

GROUND FLOOR

Haslemere, Surrey GU27

knightfrank.co.uk