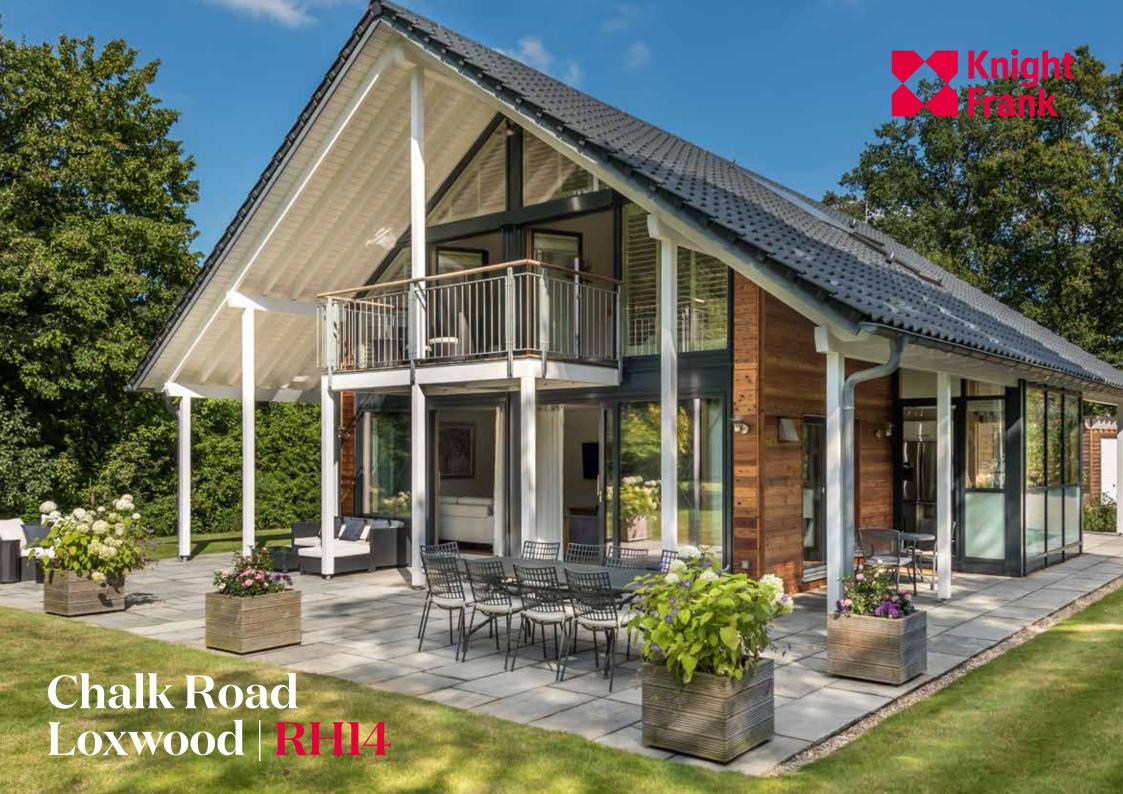

# Hornbeam Chalk Road

Loxwood | West Sussex | RH14 0UD

Built by the prestigious and award winning Baufritz, is this detached four-bedroom family home.

Living Room
Kitchen/Breakfast Room
Study/Dining Room
Utility Room
Cloakroom

## The Property

Originally constructed by Baufritz in 2010 and having been beautifully maintained by the current owners, this four-bedroom detached house represents an exceptional example of a modern, energy-optimized home in a private setting.