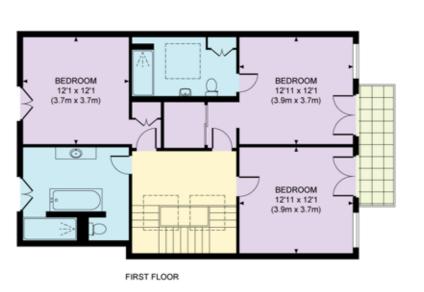

Stairs ascend from the ground floor where the main bedroom has floor to ceiling windows and a door which opens onto a balcony. This bedroom also has an ensuite bathroom. There are two further double bedrooms and a family bathroom. Please note that all bathrooms are fitted with Hansgrohe fittings.

#### APPROX. GROSS TOTAL FLOOR AREA 2,370 SQ FT / 220.2 SQ M (Incl. Outbuildings)

This plan is for guidance only and must not be relied upon as a statement of fact.

GROUND FLOOR

Haslemere, Surrey GU27

knightfrank.co.uk