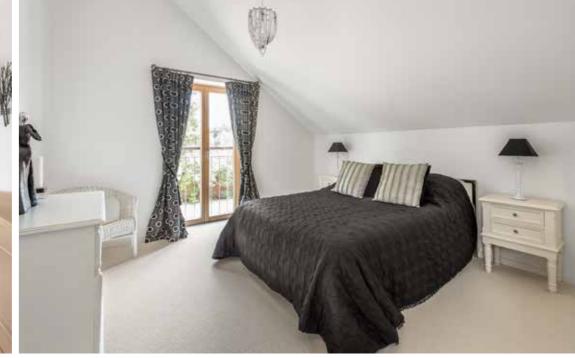

Stairs ascend from the ground floor where the main bedroom has floor to ceiling windows and a door which opens onto a balcony. This bedroom also has an ensuite bathroom. There are two further double bedrooms and a family bathroom. Please note that all bathrooms are fitted with Hansgrohe fittings.