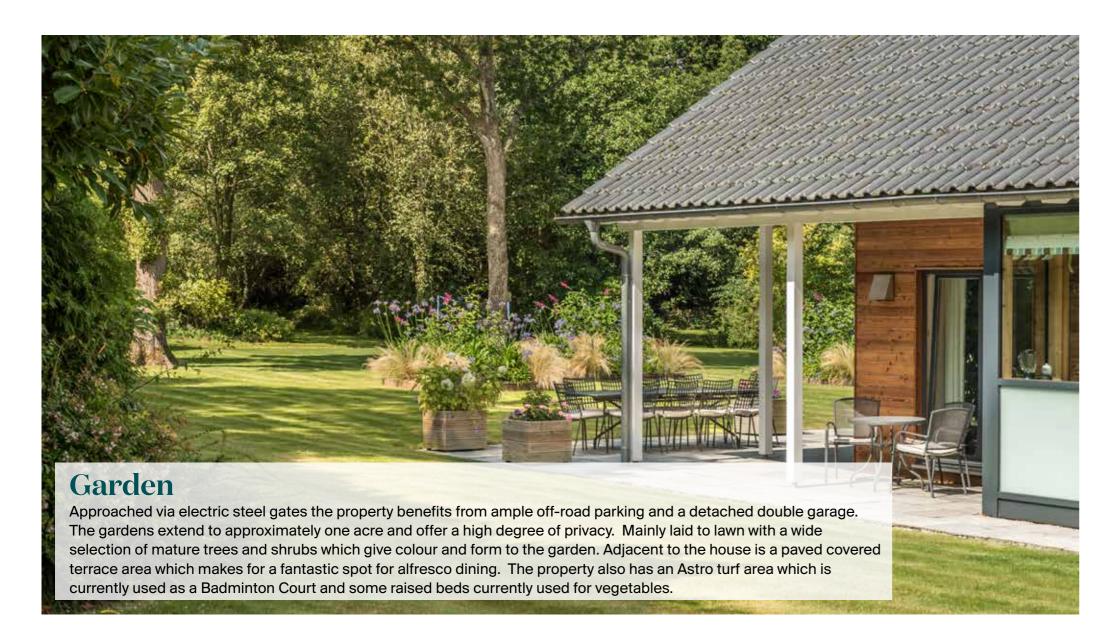

# Hornbeam Chalk Road

Loxwood | West Sussex | RH14 0UD

Built by the prestigious and award winning Baufritz, is this detached four-bedroom family home.

Living Room
Kitchen/Breakfast Room
Study/Dining Room
Utility Room
Cloakroom

Ground floor bedroom with ensuite

Main bedroom with ensuite
Two further bedrooms
Family bathroom room

Gated entrance
Double garage
Level enclosed mature gardens

1 West Street, Haslemere, Surrey GU27 2AB Tel: 01428 770563 kate.erlam@knightfrank.com