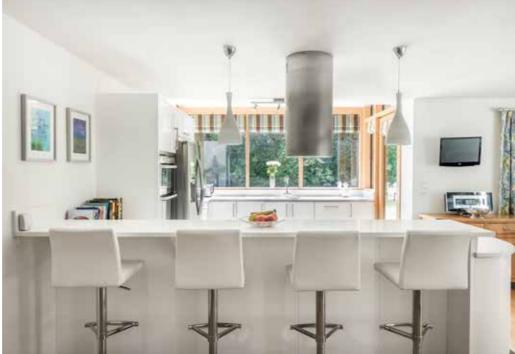

Internally the property is flexible, well-proportioned, and neutrally decorated throughout. The ground floor accommodation flows seamlessly from the study/dining room which in turn opens into the living room which enjoys large sliding doors opening onto the rear garden. The living room also has a feature log burner fire. The kitchen/breakfast room has integrated appliances which include a Hotpoint Dishwasher, AEG double oven, ceramic hob, microwave, and a large free-standing Samsung Fridge Freezer. There is a ground floor double aspect bedroom with an ensuite shower room and double doors opening onto the gardens. Furthermore, there is a cloakroom and a utility room which houses the water tank, washing machine and vented tumble dryer.