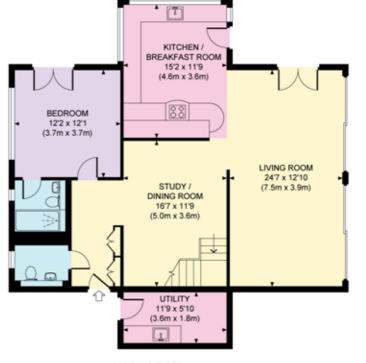

Internally the property is flexible, well-proportioned, and neutrally decorated throughout. The ground floor accommodation flows seamlessly from the study/dining room which in turn opens into the living room which enjoys large sliding doors opening onto the rear garden. The living room also has a feature log burner fire. The kitchen/breakfast room has integrated appliances which include a Hotpoint Dishwasher, AEG double oven, ceramic hob, microwave, and a large free-standing Samsung Fridge Freezer. There is a ground floor double aspect bedroom with an ensuite shower room and double doors opening onto the gardens. Furthermore, there is a cloakroom and a utility room which houses the water tank, washing machine and vented tumble dryer.

#### APPROX. GROSS TOTAL FLOOR AREA 2,370 SQ FT / 220.2 SQ M (Incl. Outbuildings)

This plan is for guidance only and must not be relied upon as a statement of fact.

GROUND FLOOR

Haslemere, Surrey GU27

knightfrank.co.uk