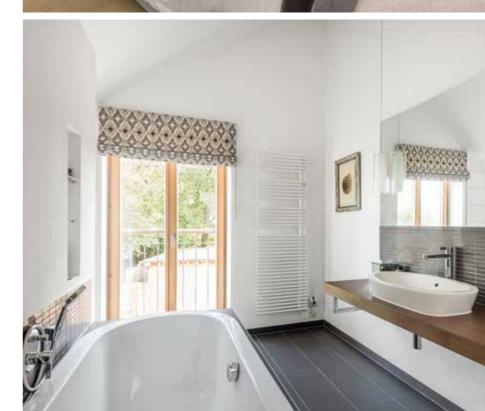

Stairs ascend from the ground floor where the main bedroom has floor to ceiling windows and a door which opens onto a balcony. This bedroom also has an ensuite bathroom. There are two further double bedrooms and a family bathroom. Please note that all bathrooms are fitted with Hansgrohe fittings.