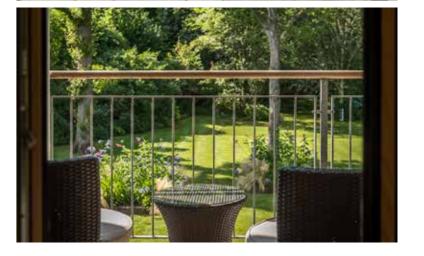

Stairs ascend from the ground floor where the main bedroom has floor to ceiling windows and a door which opens onto a balcony. This bedroom also has an ensuite bathroom. There are two further double bedrooms and a family bathroom. Please note that all bathrooms are fitted with Hansgrohe fittings.