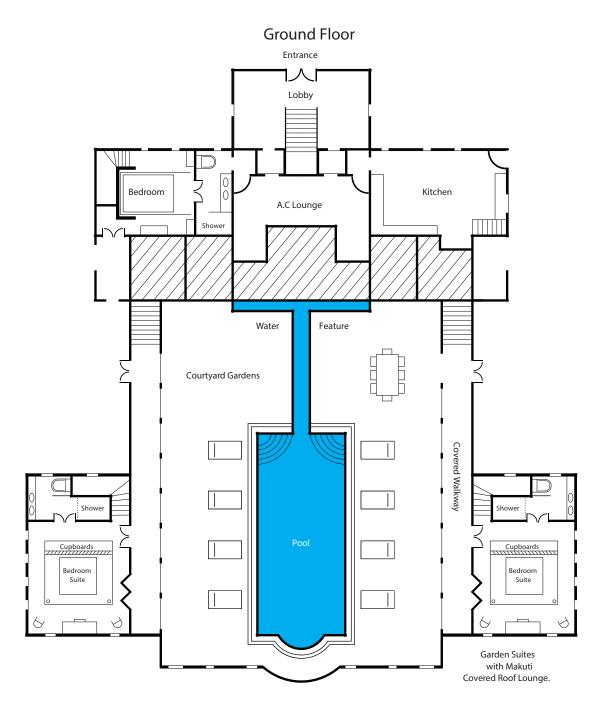

Al Hamra is designed in a contemporary Swahili style which wonderfully captures the atmosphere of an ancient house but with all the features essential to modern living. Al Hamra is a stunning and exceptional 4 bedroomed private boutique residence minutes from the Indian Ocean. The house is set within 1 acre of landscaped tranquil gardens and with private beach access.

- Large airy master bedroom suite on top floor with private covered terrace and extra king size bed, walk in dressing room
- 2 ground floor pool suites, each has upper lounge terrace both with A.C and ensuite bathrooms
- 1 ground floor en suite with access to gardens with A.C
- Upper lounge living room with large plunge pool overlooking central courtyard area with swimming pool
- Dining Room, cloakroom and Bar area
- Sitting room with T.V
- Grand Entrance hall with impressive staircase
- Spacious Upper sunset Lounge
- Tower seating with Sea View
- Cinema Room
- Large fully equipped Kitchen with centre island and wine cellar
- Generator room
- Staff accommodation
- Car Port
- Utility room
- DSTV Wymax
- Fully Furnished
- Fully Staffed