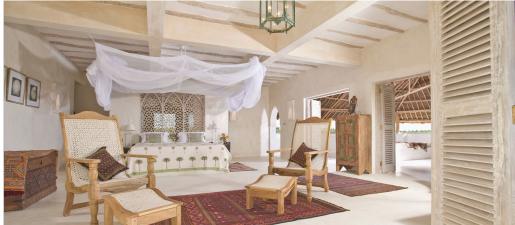

- Large airy master bedroom suite on top floor with private covered terrace and extra king size bed, walk in dressing room
- 2 ground floor pool suites, each has upper lounge terrace both with A.C and ensuite bathrooms
- 1 ground floor en suite with access to gardens with A.C
- Upper lounge living room with large plunge pool overlooking central courtyard area with swimming pool
- Dining Room, cloakroom and Bar area
- Sitting room with T.V
- Grand Entrance hall with impressive staircase
- Spacious Upper sunset Lounge
- Tower seating with Sea View
- Cinema Room
- Large fully equipped Kitchen with centre island and wine cellar
- Generator room
- Staff accommodation
- Car Port
- Utility room
- DSTV Wymax
- Fully Furnished
- Fully Staffed