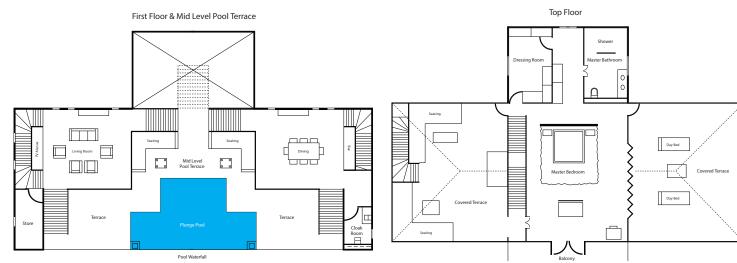

- Large airy master bedroom suite on top floor with private covered terrace and extra king size bed, walk in dressing room
- 2 ground floor pool suites, each has upper lounge terrace both with A.C and ensuite bathrooms
- 1 ground floor en suite with access to gardens with A.C
- Upper lounge living room with large plunge pool overlooking central courtyard area with swimming pool
- Dining Room, cloakroom and Bar area
- Sitting room with T.V
- Grand Entrance hall with impressive staircase
- Spacious Upper sunset Lounge
- Tower seating with Sea View
- Cinema Room
- Large fully equipped Kitchen with centre island and wine cellar
- Generator room
- Staff accommodation
- Car Port
- Utility room
- DSTV Wymax
- Fully Furnished
- Fully Staffed