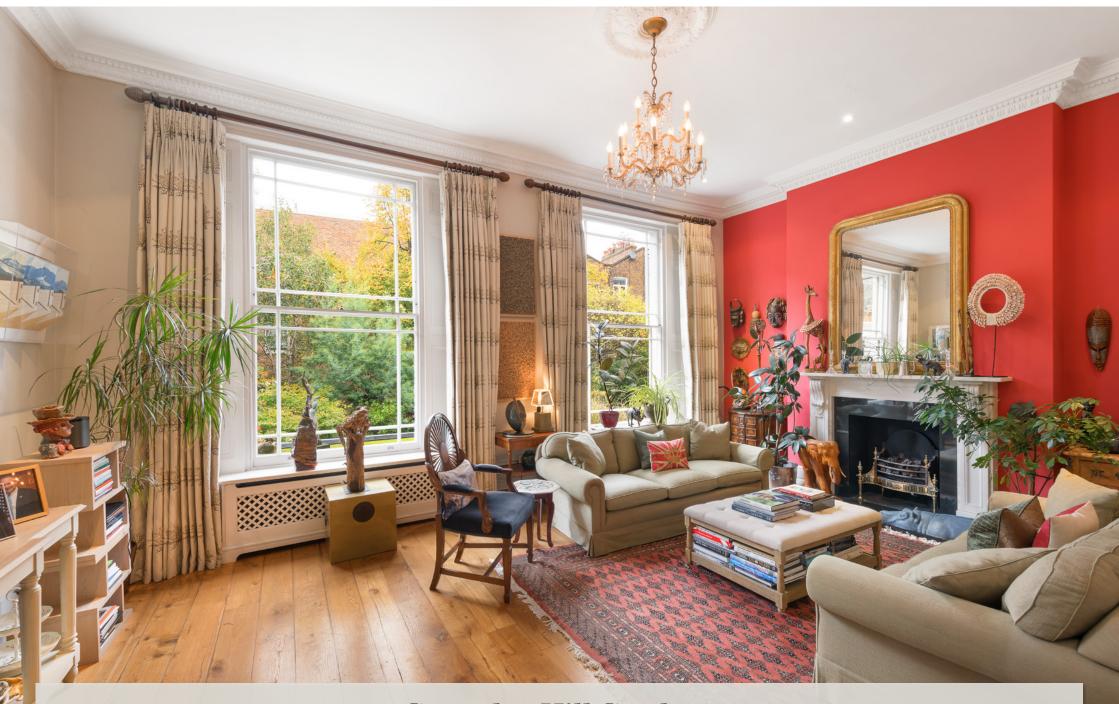

## Campden Hill Gardens

KENSINGTON W8

An imposing and elegant mid Victorian semi-detached house with excellent family accommodation along with off street parking and a good sized garden. The house has the benefit of plenty of entertaining space including a lovely raised ground floor drawing room and study. The garden floor boasts a spacious kitchen, family sitting room and conservatory leading out onto the garden.

## 6 Bedrooms | 5 Bathrooms | 2 Reception Rooms | Garden | Off Street Parking

**Tenure:** Freehold **Price:** £7,500,000 **EPC:** Rating D

Local Authority: Royal Borough Chelsea and Kensington

APPROXIMATE GROSS INTERNAL AREA  $3,895 \ sq \ ft \ / \ 361.85 \ sq \ m$  including eaves storage and under 1.5m area