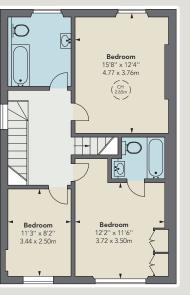

## 6 Bedrooms | 5 Bathrooms | 2 Reception Rooms | Garden | Off Street Parking

**Tenure:** Freehold **Price:** £7,500,000 **EPC:** Rating D

Local Authority: Royal Borough Chelsea and Kensington

APPROXIMATE GROSS INTERNAL AREA  $3,895 \ sq \ ft \ / \ 361.85 \ sq \ m$  including eaves storage and under 1.5m area

Second Floor

Third Floor

**Ground Floor**