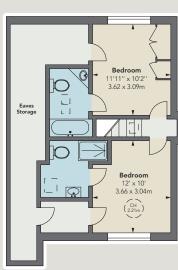

## 6 Bedrooms | 5 Bathrooms | 2 Reception Rooms | Garden | Off Street Parking

**Tenure:** Freehold **Price:** £7,500,000 **EPC:** Rating D

Local Authority: Royal Borough Chelsea and Kensington

APPROXIMATE GROSS INTERNAL AREA  $3,895 \ sq \ ft \ / \ 361.85 \ sq \ m$  including eaves storage and under 1.5m area

**UNDER 1.5M AREA** 

 $251 \, \text{sq ft} / 23.32 \, \text{sq m}$ 

This plan is for layout guidance only. Not drawn to scale unless stated. Windows and door openings are approximate. Whilst every care is taken in the preparation of this plan, please check all dimensions, shapes and compass bearings before making any decisions reliant upon them. In accordance with the Property Mis-Description Act 1991, the following details have been prepared in good faith, and are not intended to constitute part of an offer or contract. Any information contained herein (whether in the text, plans or photographs) is given in good faith but should not be relied upon as being a statement of representation of fact. Nothing in these Particulars shall be deemed to be a statement that the property is in good condition or otherwise nor that any services or facilities are in good working order. Any measurements of distances referred to herein are approximate only. 15/12/20 RSW8-201207-06GG

Second Floor

Third Floor

**Ground Floor**