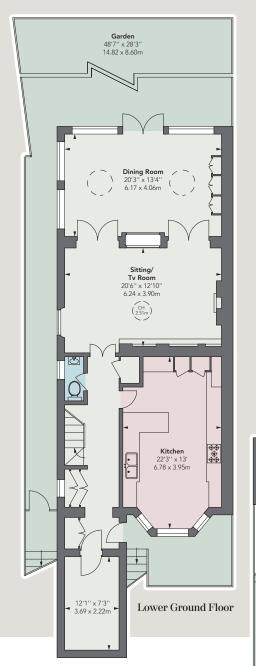

## 6 Bedrooms | 5 Bathrooms | 2 Reception Rooms | Garden | Off Street Parking

**Tenure:** Freehold **Price:** £7,500,000 **EPC:** Rating D

Local Authority: Royal Borough Chelsea and Kensington

APPROXIMATE GROSS INTERNAL AREA  $3,895 \ sq \ ft \ / \ 361.85 \ sq \ m$  including eaves storage and under 1.5m area

**UNDER 1.5M AREA** 

 $251 \, \text{sq ft} / 23.32 \, \text{sq m}$ 

This plan is for layout guidance only. Not drawn to scale unless stated. Windows and door openings are approximate. Whilst every care is taken in the preparation of this plan, please check all dimensions, shapes and compass bearings before making any decisions reliant upon them. In accordance with the Property Mis-Description Act 1991, the following details have been prepared in good faith, and are not intended to constitute part of an offer or contract. Any information contained herein (whether in the text, plans or photographs) is given in good faith but should not be relied upon as being a statement of representation of fact. Nothing in these Particulars shall be deemed to be a statement that the property is in good condition or otherwise nor that any services or facilities are in good working order. Any measurements of distances referred to herein are approximate only. 15/12/20 RSW8-201207-06GG