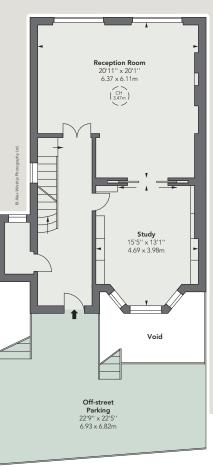

## 6 Bedrooms | 5 Bathrooms | 2 Reception Rooms | Garden | Off Street Parking

**Tenure:** Freehold **Price:** £7,500,000 **EPC:** Rating D

Local Authority: Royal Borough Chelsea and Kensington

APPROXIMATE GROSS INTERNAL AREA  $3,895 \ sq \ ft \ / \ 361.85 \ sq \ m$  including eaves storage and under 1.5m area

**UNDER 1.5M AREA** 

 $251 \, \text{sq ft} / 23.32 \, \text{sq m}$ 

This plan is for layout guidance only. Not drawn to scale unless stated. Windows and door openings are approximate. Whilst every care is taken in the preparation of this plan, please check all dimensions, shapes and compass bearings before making any decisions reliant upon them. In accordance with the Property Mis-Description Act 1991, the following details have been prepared in good faith, and are not intended to constitute part of an offer or contract. Any information contained herein (whether in the text, plans or photographs) is given in good faith but should not be relied upon as being a statement of representation of fact. Nothing in these Particulars shall be deemed to be a statement that the property is in good condition or otherwise nor that any services or facilities are in good working order. Any measurements of distances referred to herein are approximate only. 15/12/20 RSW8-201207-06GG

Second Floor

Third Floor

**Ground Floor**