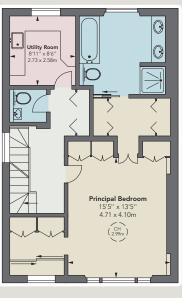

## 6 Bedrooms | 5 Bathrooms | 2 Reception Rooms | Garden | Off Street Parking

**Tenure:** Freehold **Price:** £7,500,000 **EPC:** Rating D

Local Authority: Royal Borough Chelsea and Kensington

APPROXIMATE GROSS INTERNAL AREA  $3,895 \ sq \ ft \ / \ 361.85 \ sq \ m$  including eaves storage and under 1.5m area

Second Floor

Third Floor

**Ground Floor**