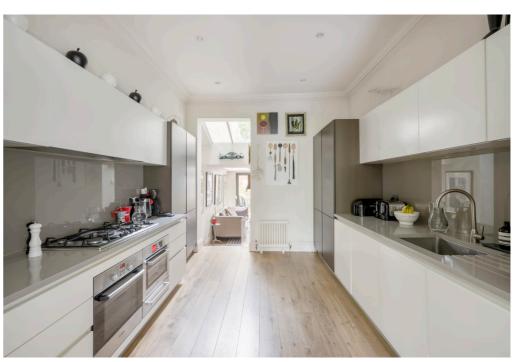

## A stylish family home on a prime road in Brook Green

A handsome Victorian home set over four floors extending to 2,783 sq ft and boasting a charming annexe. Accommodation comprises; four double bedrooms, four bathrooms, two reception rooms, a modern fitted kitchen and basement/cellar.