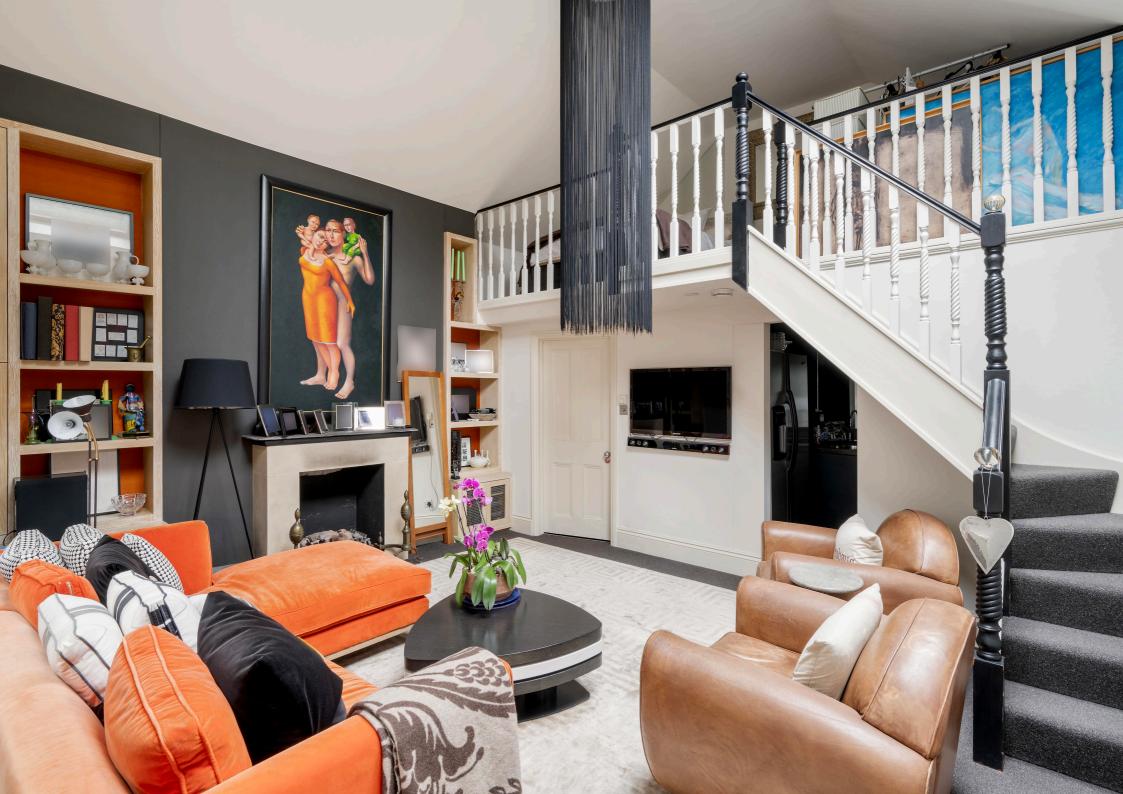

## A stylish family home on a prime road in Brook Green

A handsome Victorian home set over four floors extending to 2,783 sq ft and boasting a charming annexe. Accommodation comprises; four double bedrooms, four bathrooms, two reception rooms, a modern fitted kitchen and basement/cellar.