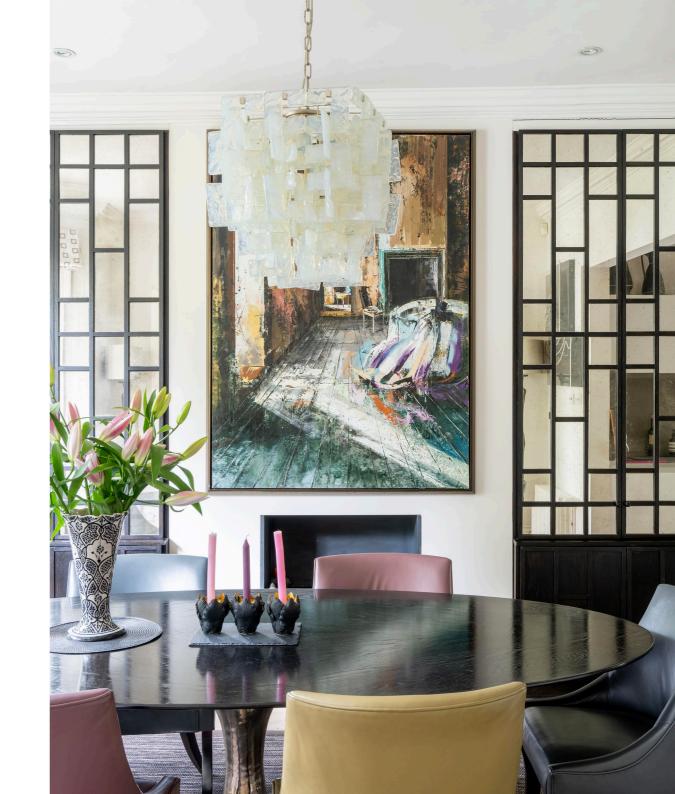

## A stylish family home on a prime road in Brook Green

A handsome Victorian home set over four floors extending to 2,783 sq ft and boasting a charming annexe. Accommodation comprises; four double bedrooms, four bathrooms, two reception rooms, a modern fitted kitchen and basement/cellar.