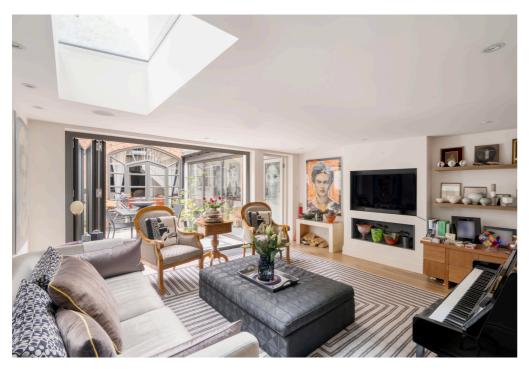

## A stylish family home on a prime road in Brook Green

A handsome Victorian home set over four floors extending to 2,783 sq ft and boasting a charming annexe. Accommodation comprises; four double bedrooms, four bathrooms, two reception rooms, a modern fitted kitchen and basement/cellar.

The Annexe offers superb entertaining space from the garden, but also boasts a kitchenette, bathroom and mezzanine sleeping area; perfect for family or house guests.

Guide price: £2,950,000

Tenure: Available freehold