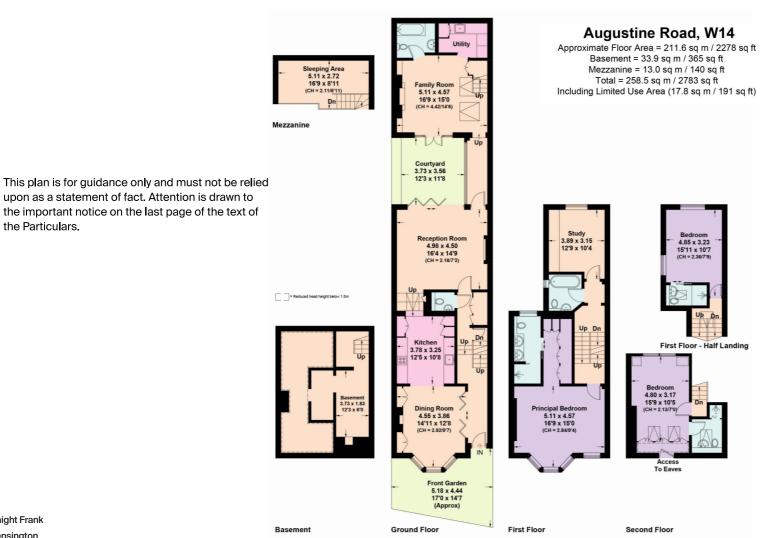

## A stylish family home on a prime road in Brook Green

A handsome Victorian home set over four floors extending to 2,783 sq ft and boasting a charming annexe. Accommodation comprises; four double bedrooms, four bathrooms, two reception rooms, a modern fitted kitchen and basement/cellar.

The Annexe offers superb entertaining space from the garden, but also boasts a kitchenette, bathroom and mezzanine sleeping area; perfect for family or house guests.

Guide price: £2,950,000

Tenure: Available freehold