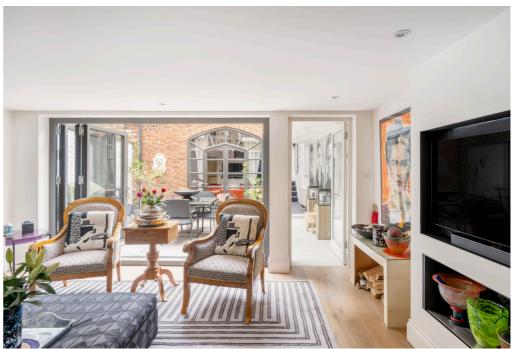

## A stylish family home on a prime road in Brook Green

A handsome Victorian home set over four floors extending to 2,783 sq ft and boasting a charming annexe. Accommodation comprises; four double bedrooms, four bathrooms, two reception rooms, a modern fitted kitchen and basement/cellar.

The Annexe offers superb entertaining space from the garden, but also boasts a kitchenette, bathroom and mezzanine sleeping area; perfect for family or house guests.

Guide price: £2,950,000

Tenure: Available freehold