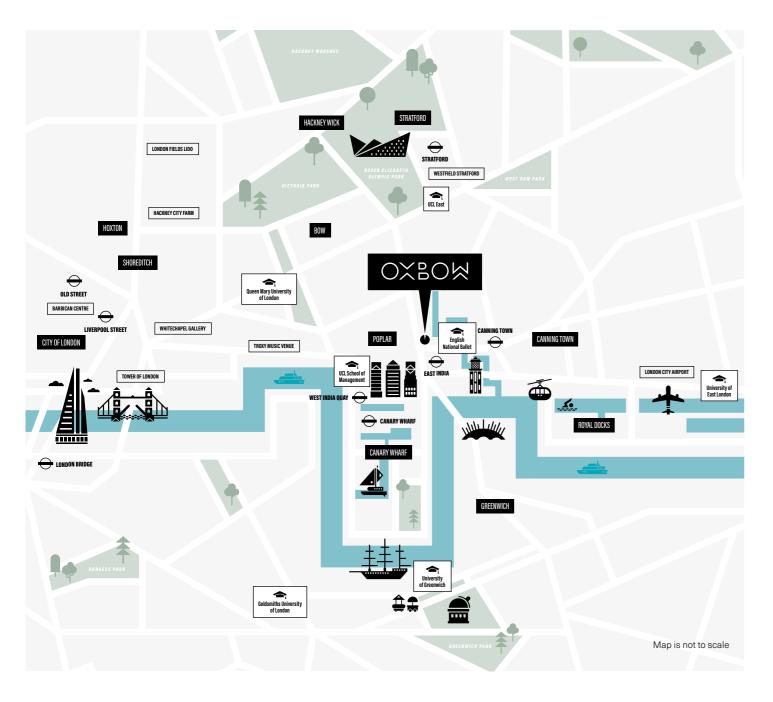

# THE WORLD

Work or play, getting around is easy. With an excellent Zone 2 location, East India DLR is just a 6 minutes walk away, the Jubilee line at Canning Town and Crossrail (coming soon) only a little further on.

## TUBE / DLR

- Canary Wharf > 4 mins
- Stratford > 5 mins
- London City Airport > 9 mins
- Bank > 13 mins
- Waterloo > 13 mins
- Bond Street > 20 mins

# CROSSRAIL

Liverpool Street > 6 mins

≫∈

- Farringdon > 8 mins
- Bond Street > 13 mins
- Paddington > 17 mins
- Heathrow Airport > 39 mins

# UNIVERSITIES

- English National Ballet > 7 mins
- UCL School of Management > 7 mins
- University of Greenwich > 10 mins
- Queen Mary University of London > 10 mins
- University of East London > 25 mins
- UCL East > 27 mins
- Goldsmiths > 40 mins

Journey times taken from tfl.co.uk, crossrail.co.uk and google.co.uk/maps. Journey times taken from Canary Wharf for Crossrail.

θ