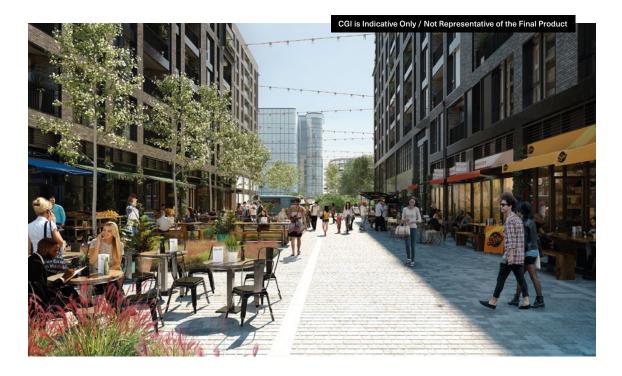

# INSPIRED BYA UNIQUE **BLEND** OF LANDSCAPE PEOPLE & HERITAGE

Oxbow is a collection of one and two-bedroom apartments, inspired by the original warehouses of East India Docks. Apartments are surrounded by vibrant, landscaped spaces and a collective mix of well-being amenities to suit everyone's needs. In the centre of Oxbow, Aberfeldy Street is evolving. The scene will soon change with a host of new stores, cafés and restaurants, drawing people in not only from Oxbow, but from every corner of the Capital.

- Easy access to Crossrail services from Canary Wharf
- Plans for on-site retail shops, cafés
  and restaurants
- Tree-lined East India Green running through the development
- Canning Town tube station is just 11 minutes walk away, connecting you to the Jubilee line, and DLR services
- East India DLR station is just a 6 minute walk away from Gabriel Court and Johanna Court.