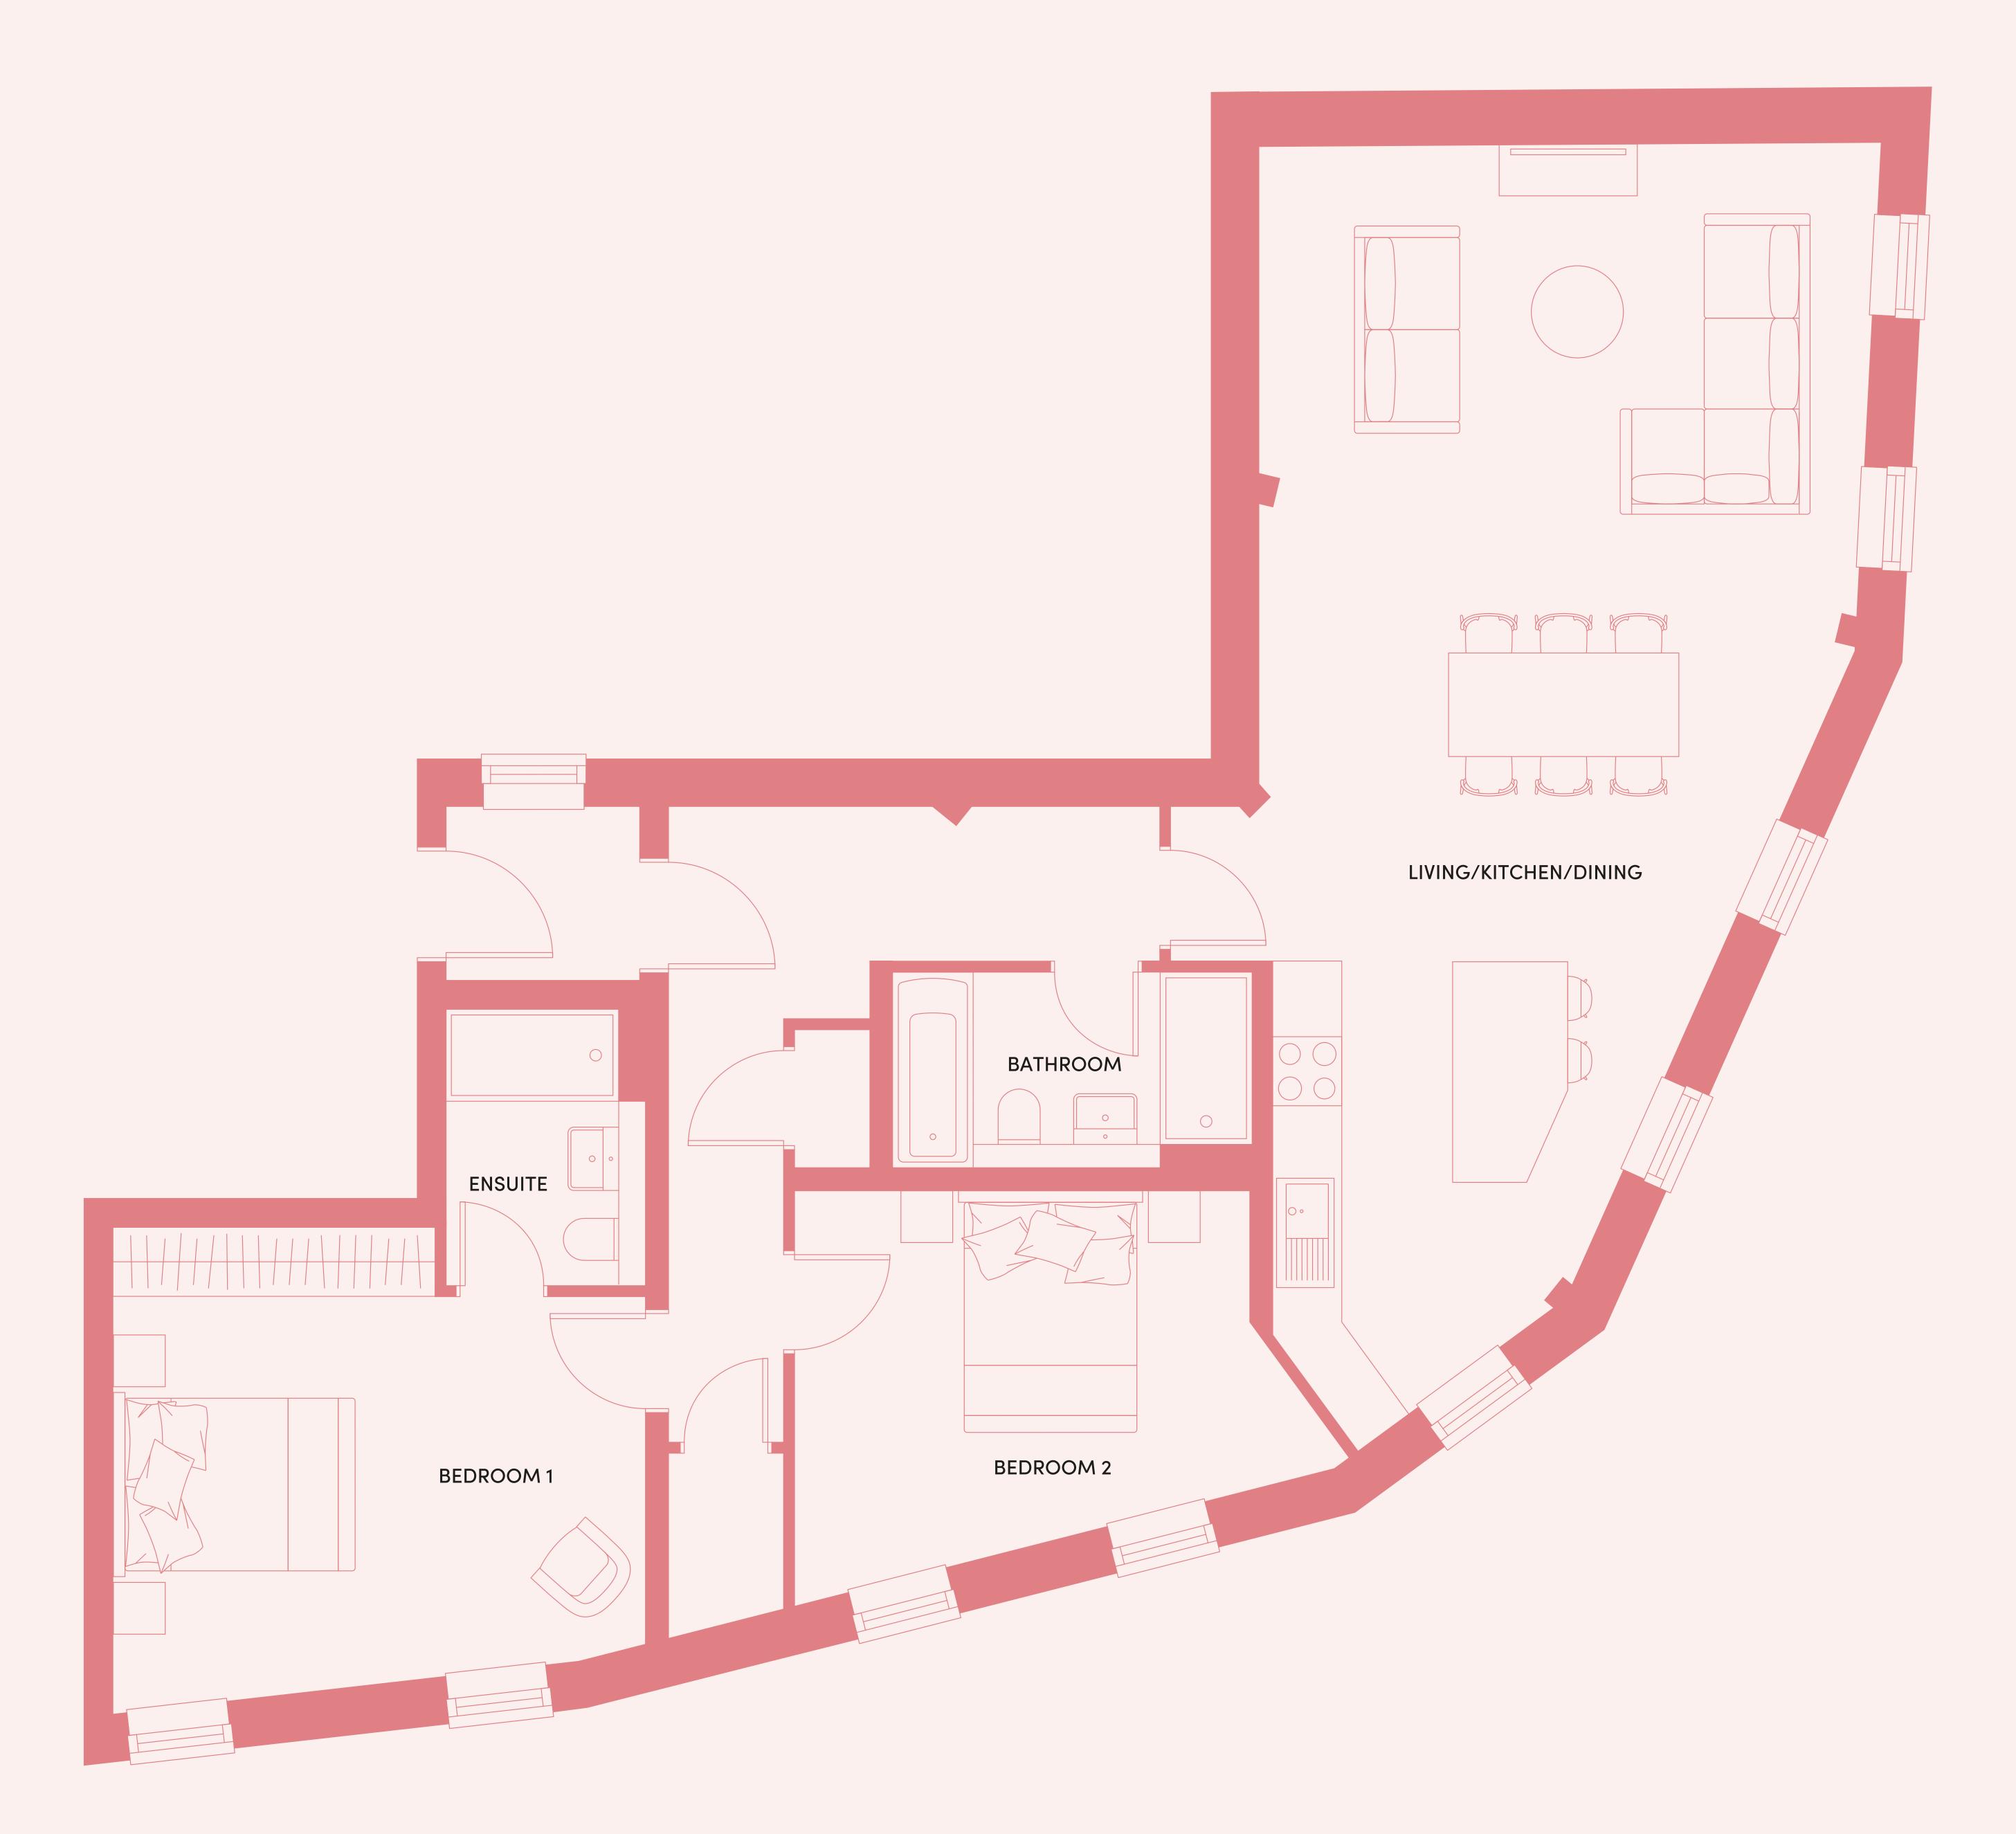

# FLOORPLANS AND SPECIFICATION

1 BEDROOM

# APARTMENT 2

1 BEDROOM

FLOOR 1 48.0 SQ M/516.6 SQ FT

 $FI \cap OR 2$ 

52.5 SQ M/565.1 SQ FT

2 BEDROOM