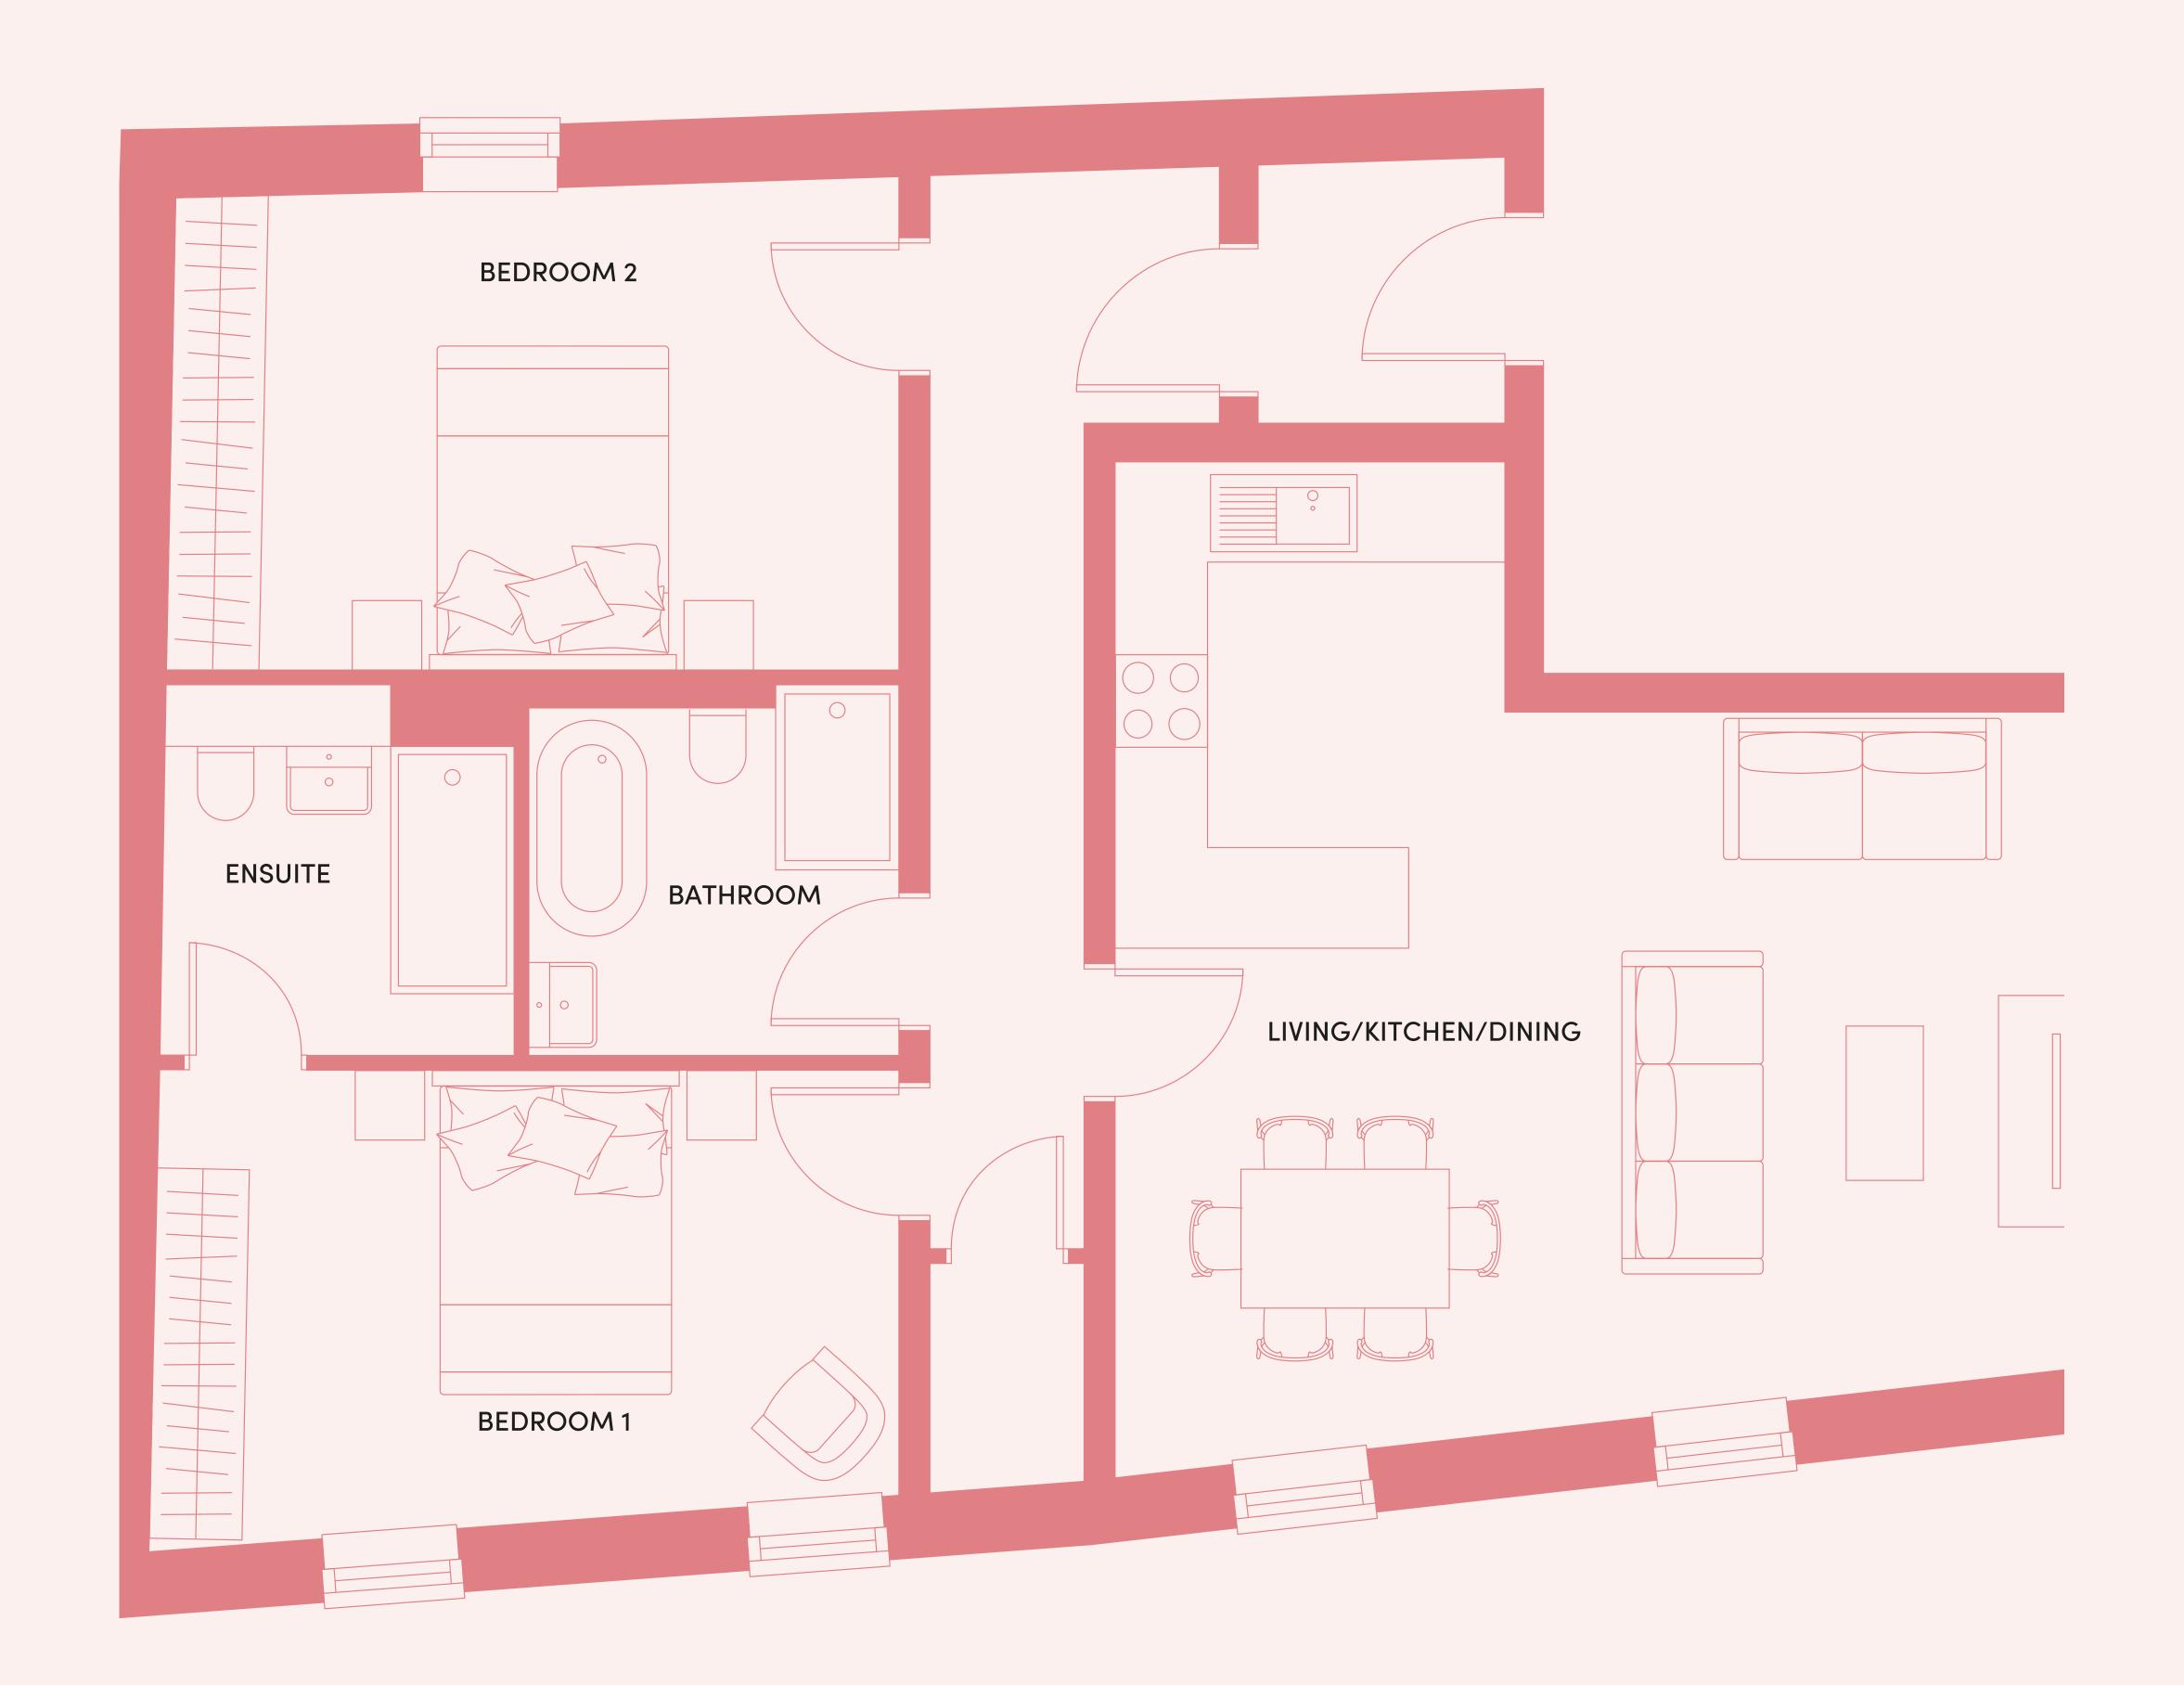

# FLOORPLANS AND SPECIFICATION

1 BEDROOM

# APARTMENT 12

2 BEDROOM

FLOOR 3 52.5 SQ M/565.1 SQ FT

FLOOR 4 87.0 SQ M/936.4 SQ FT

2 BEDROOM

FLOOR 4 104.2 SQ M/1,121.6 SQ FT