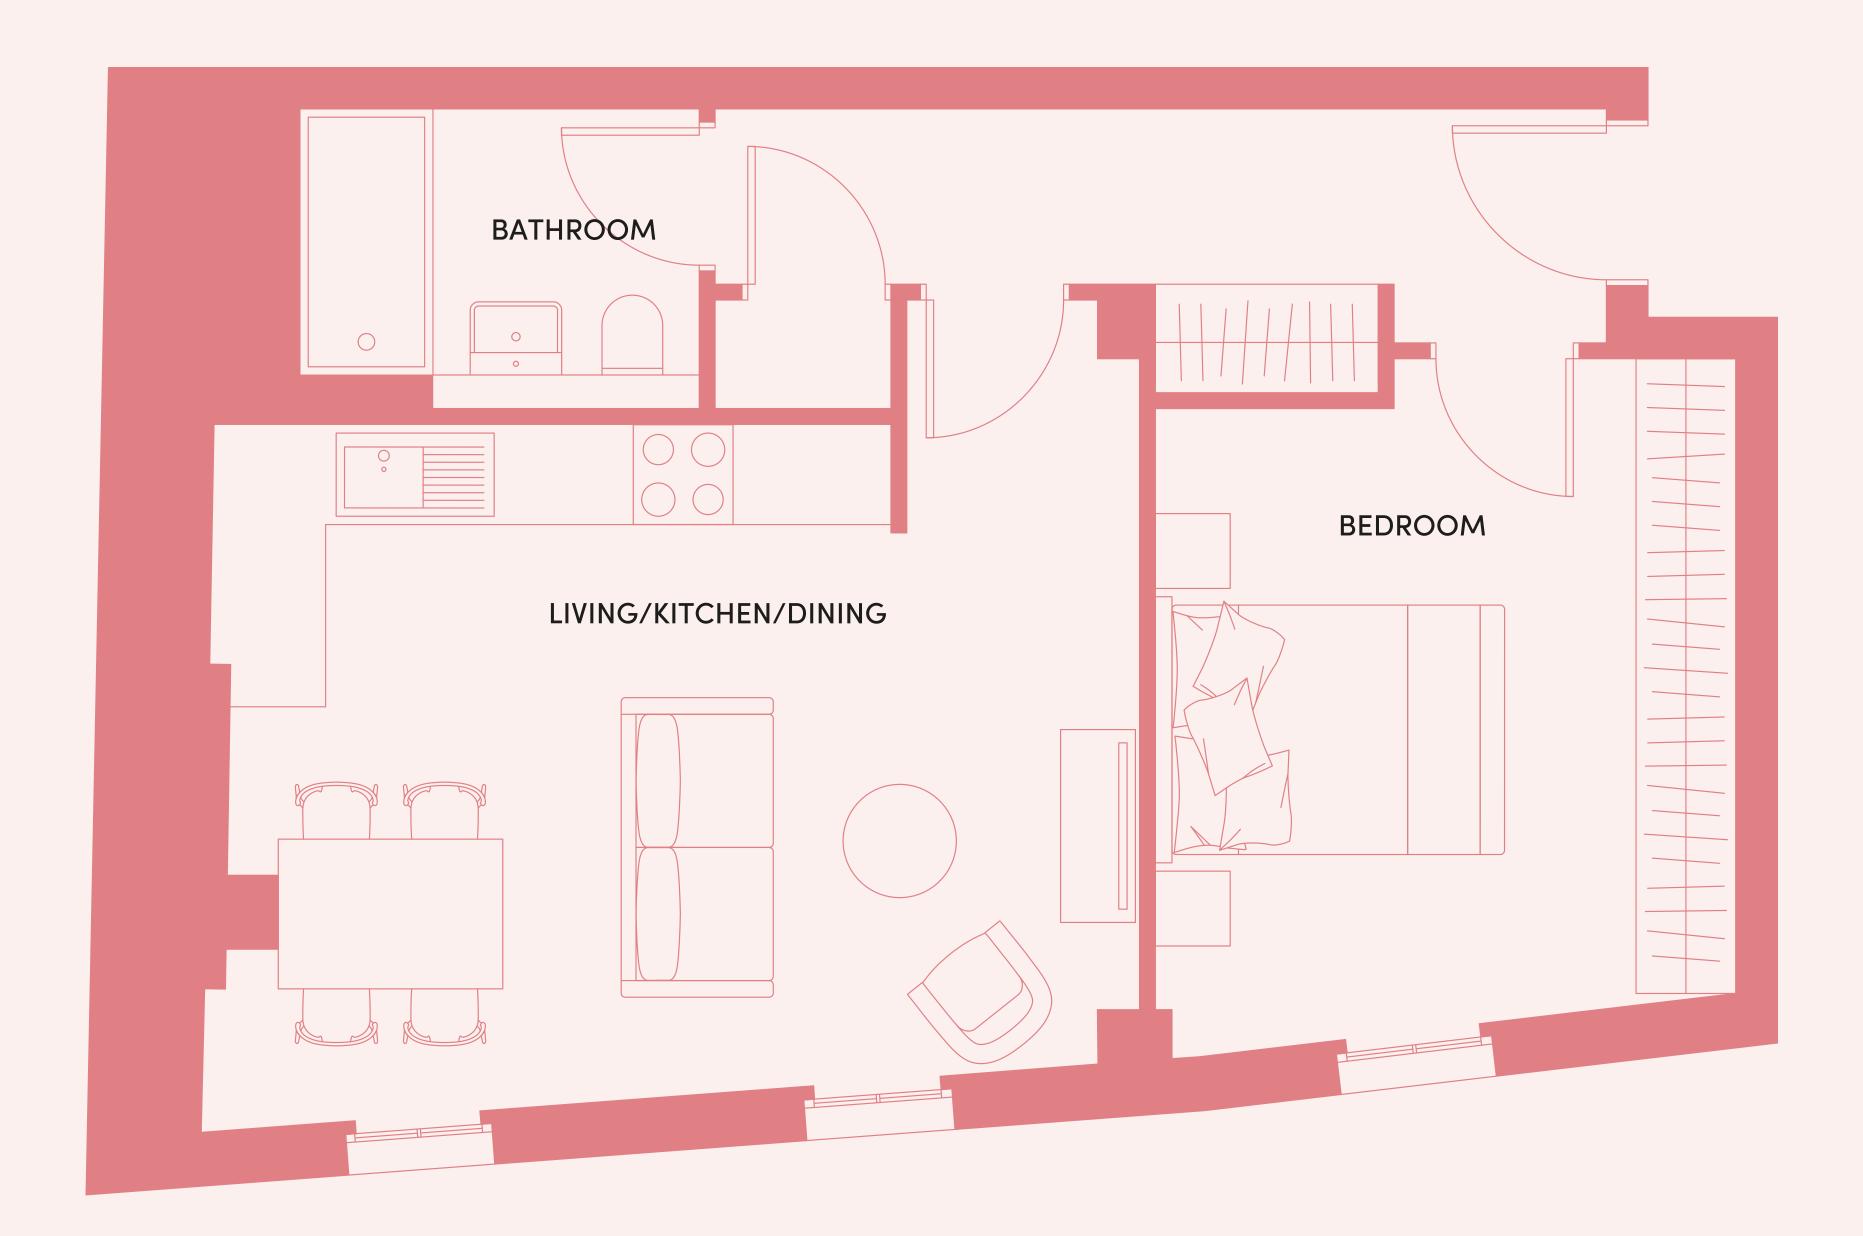

# FLOORPLANS AND SPECIFICATION

1 BEDROOM

# APARTMENT 6

1 BEDROOM

48.5 SQ M/522.0 SQ FT

W/D Washer/dryer
 F/F Fridge/freezer
 ST Storage

FLOOR 2

53 SQ M/570.4 SQ FT

W/D Washer/dryer
 F/F Fridge/freezer
 ST Storage