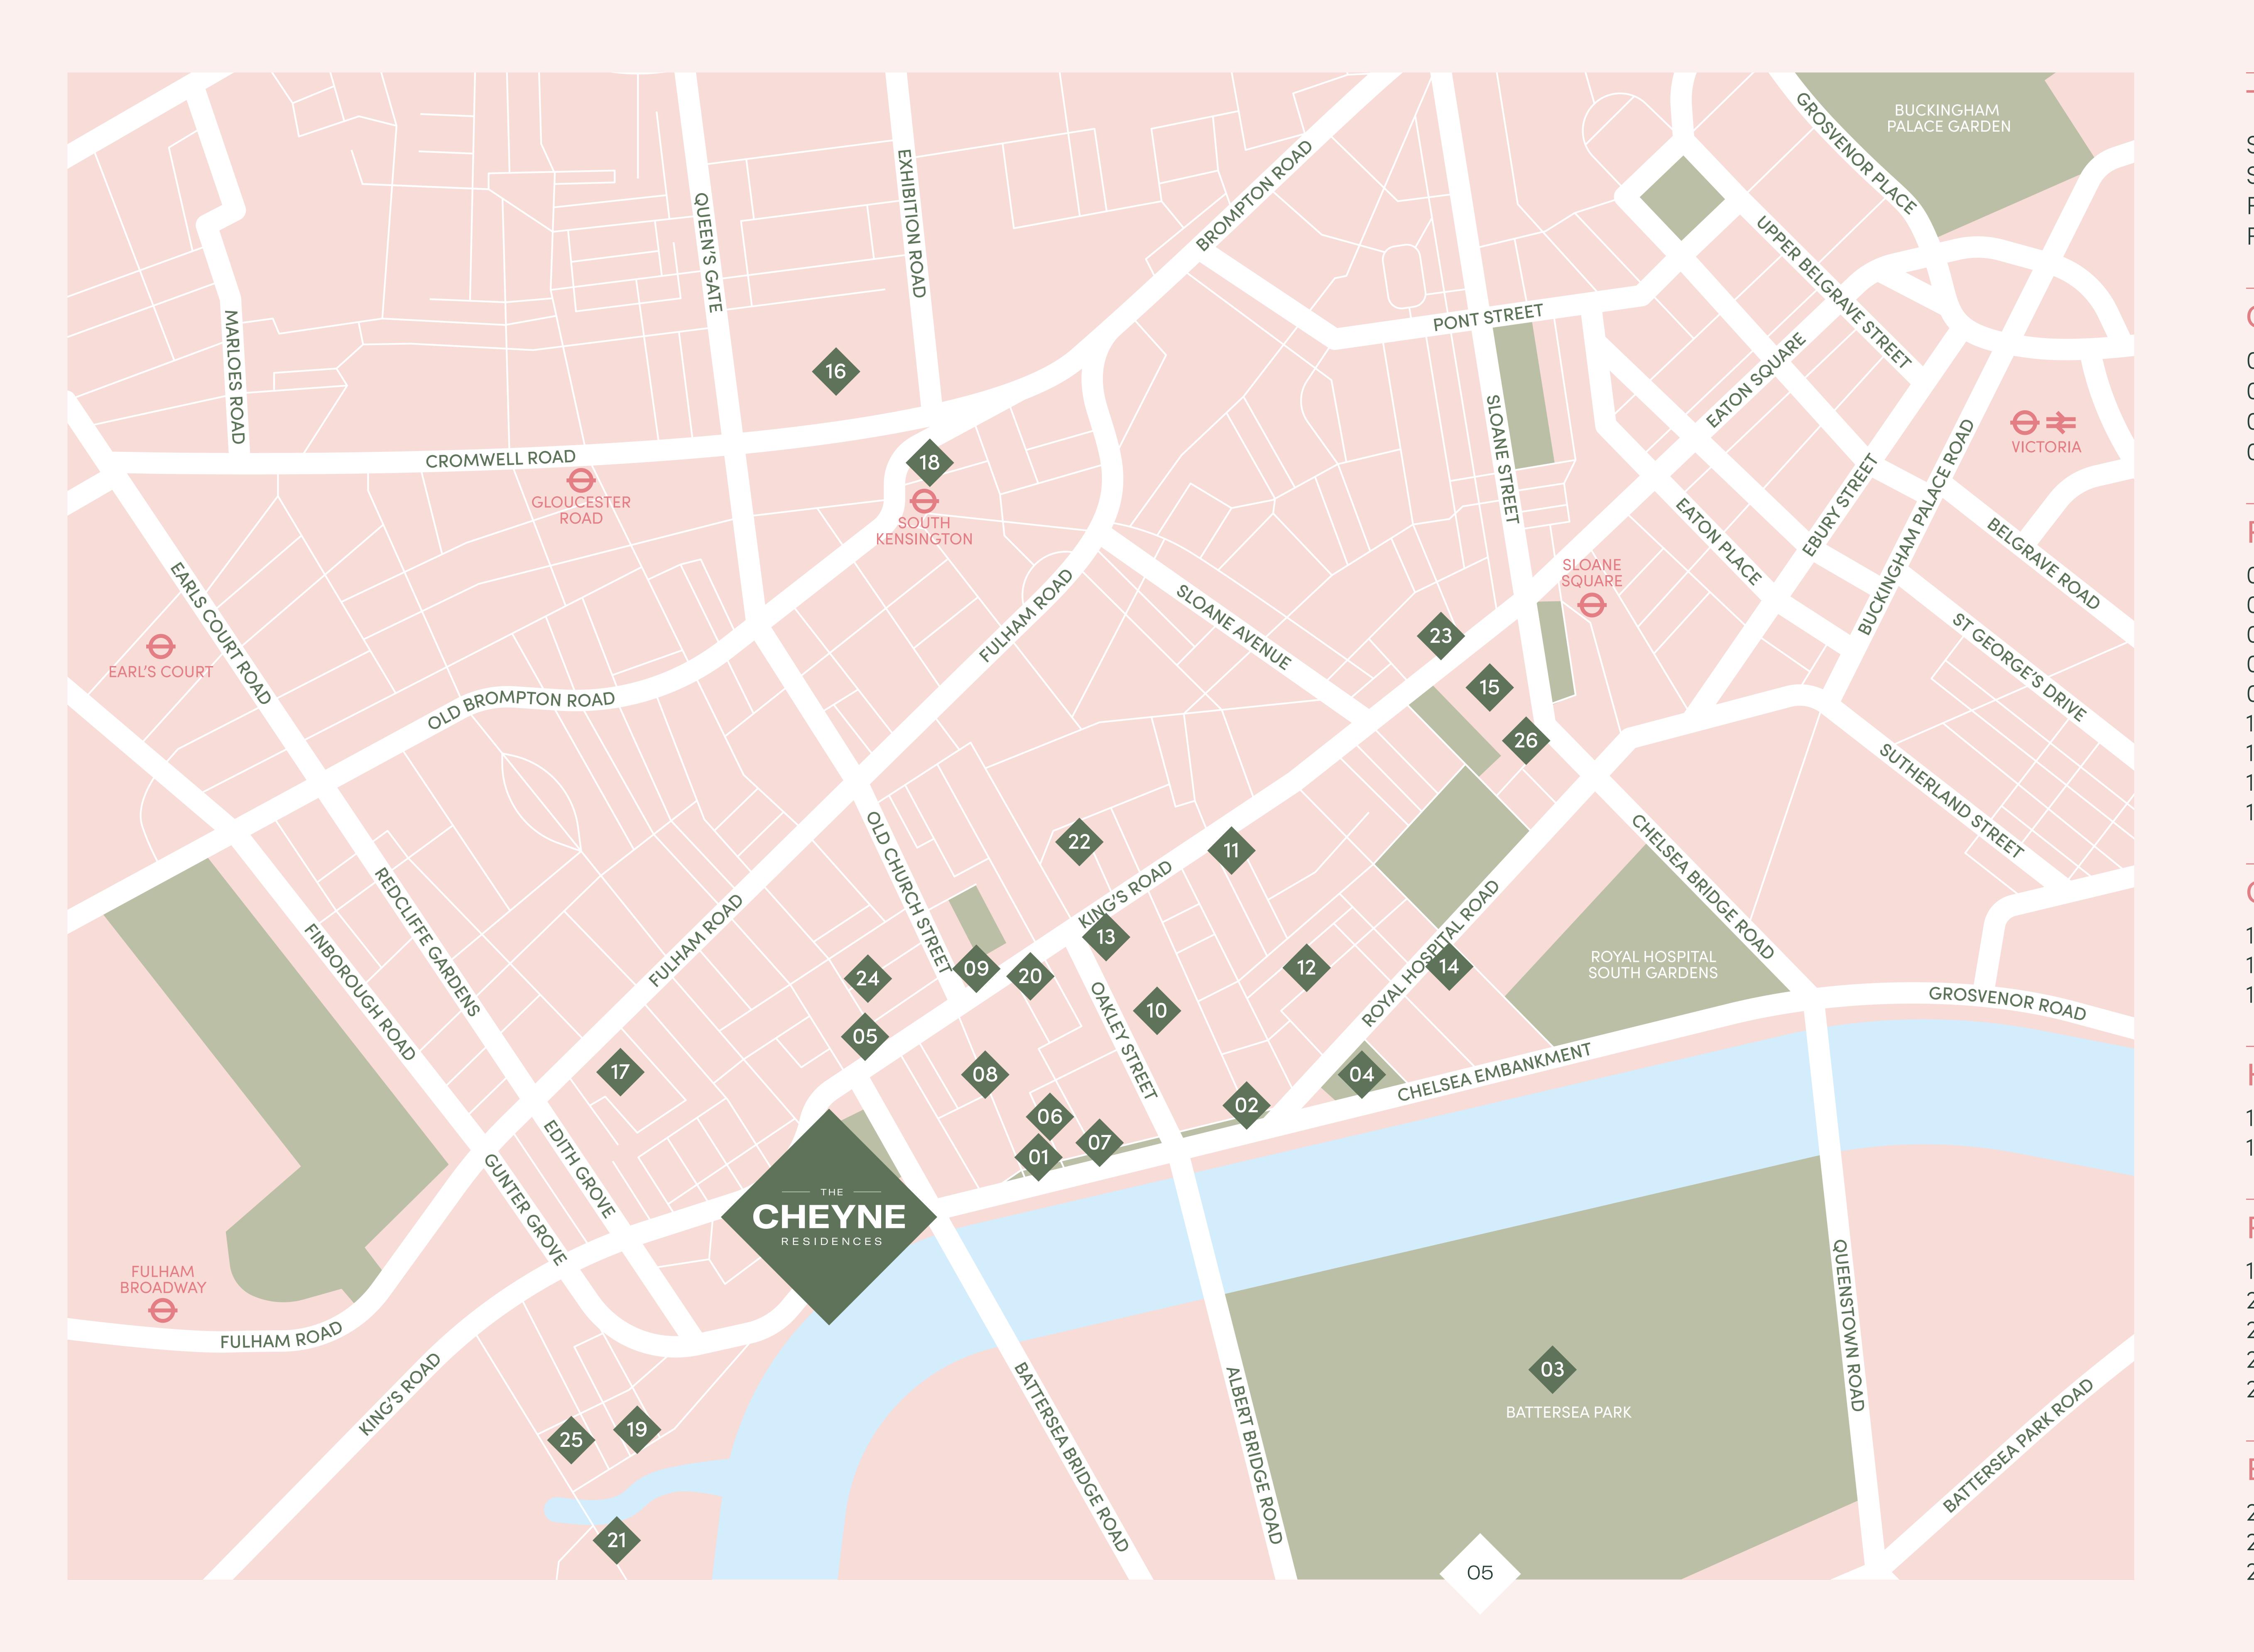

# VVELCOME TO CHELSEA

01 FIFTY CHEYNE
02 DUKE OF YORK SQUARE
03 THE IVY RESTAURANT
04 FARM-FETCH

| TRANSPORT  Sloane Square station  South Kensington station  Fulham Broadway station |                                                                         | Travel in minutes 12 (bus)                           |
|-------------------------------------------------------------------------------------|-------------------------------------------------------------------------|------------------------------------------------------|
|                                                                                     |                                                                         |                                                      |
|                                                                                     |                                                                         | 17 (bus)                                             |
|                                                                                     |                                                                         | Fulh                                                 |
| GF                                                                                  | REEN SPACES                                                             | Travel in minutes                                    |
| 01                                                                                  | St Thomas More Garden                                                   | 6 (walk)                                             |
| 02                                                                                  | Chelsea Embankment Gardens                                              | 11 (walk)                                            |
| 03                                                                                  | Battersea Park                                                          | 14 (walk)                                            |
| 04                                                                                  | Chelsea Psychic Gardens                                                 | 15 (walk)                                            |
| RE                                                                                  | STAURANTS                                                               | Travel in minutes                                    |
| 05                                                                                  | Bluebird                                                                | 7 (walk)                                             |
| 06                                                                                  | The Cross Keys                                                          | 7 (walk)                                             |
| 07                                                                                  | No. Fifty Cheyne                                                        | 7 (walk)                                             |
|                                                                                     | The Chelsea Pig                                                         | 8 (walk)                                             |
|                                                                                     | The Cadogan Arm                                                         | 10 (walk)                                            |
|                                                                                     | The Phene                                                               | 12 (walk)                                            |
|                                                                                     | Chelsea Potter The Surprise                                             | 18 (walk)<br>18 (walk)                               |
|                                                                                     | The July The Trie 3diphise                                              | 14 (walk)                                            |
| CL                                                                                  | JLTURE                                                                  | Travel in minutes                                    |
| 14                                                                                  | National Army Museum                                                    | 9 (bus)                                              |
|                                                                                     | Saatchi Art Gallery                                                     | 12 (bus)                                             |
|                                                                                     | Natural History Museum                                                  | 18 (bus)                                             |
| HE                                                                                  | EALTH                                                                   | Travel in minutes                                    |
| 17                                                                                  | Chelsea & Westminster Hospital                                          | 12 (walk)                                            |
|                                                                                     | Santi London                                                            | 18 (bus)                                             |
| RE                                                                                  | TAIL                                                                    | Travel in minutes                                    |
| 19                                                                                  | Lots Road                                                               | 7 (walk)                                             |
| . •                                                                                 | Kings Road                                                              | 8 (walk)                                             |
|                                                                                     |                                                                         |                                                      |
|                                                                                     | Design Centre                                                           | IU (Walk)                                            |
| 21                                                                                  | Design Centre<br>The Chelsea Gardener                                   | 10 (walk)<br>9 (bus)                                 |
| 21<br>22                                                                            |                                                                         |                                                      |
| <ul><li>21</li><li>22</li><li>23</li></ul>                                          | The Chelsea Gardener                                                    | 9 (bus)                                              |
| 21<br>22<br>23                                                                      | The Chelsea Gardener Duke of York square                                | 9 (bus)<br>16 (bus)<br>Travel in minutes             |
| 21<br>22<br>23<br>EC<br>24                                                          | The Chelsea Gardener Duke of York square  UCATION                       | 9 (bus)<br>16 (bus)                                  |
| 21<br>22<br>23<br>EC<br>24<br>25                                                    | The Chelsea Gardener Duke of York square  OUCATION  Cameron Vale School | 9 (bus)<br>16 (bus)<br>Travel in minutes<br>8 (walk) |