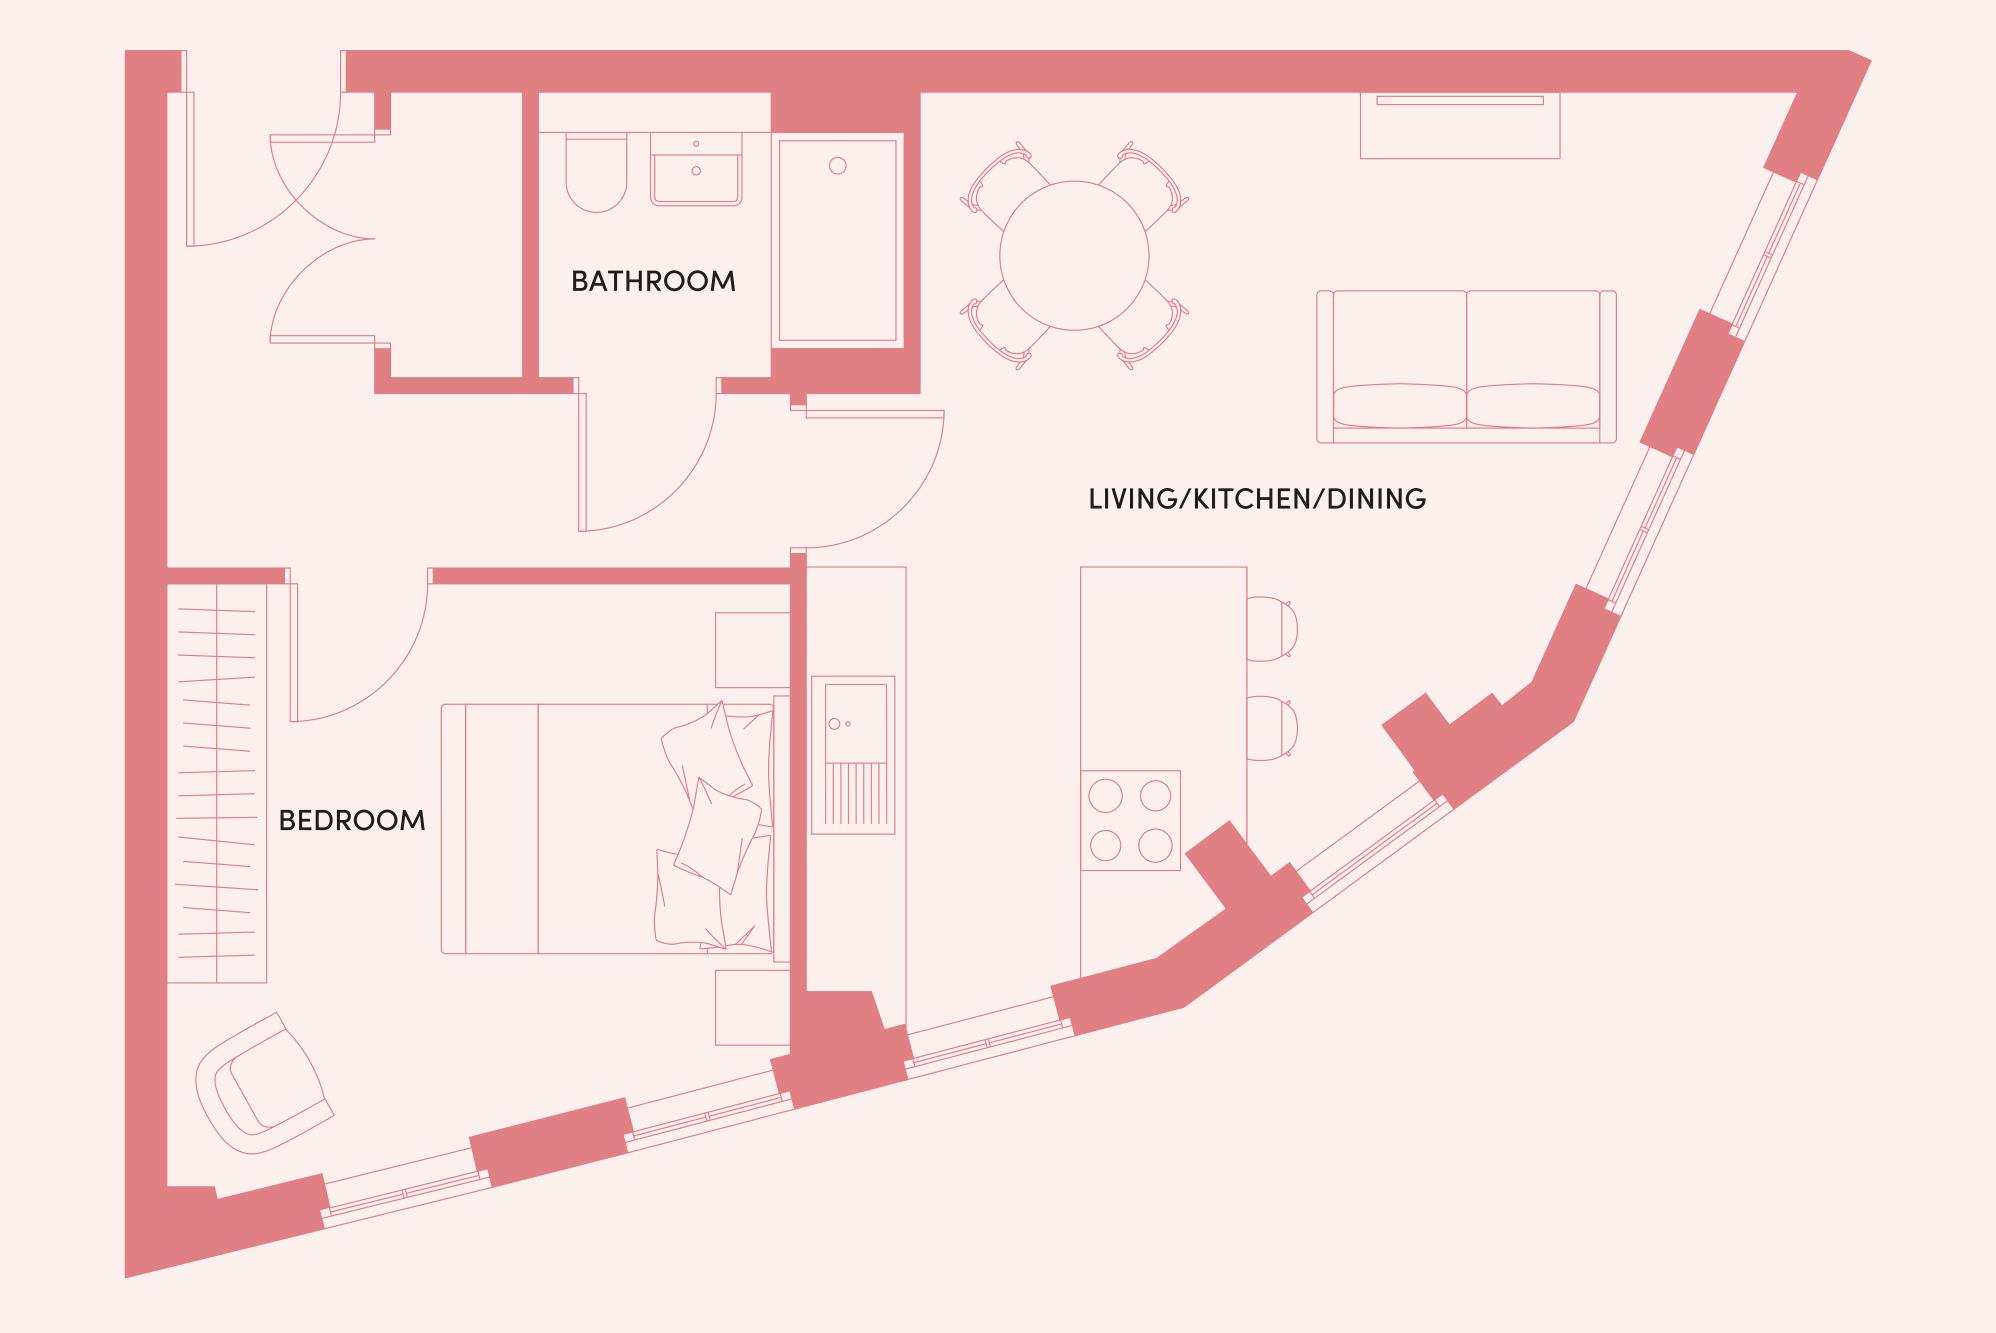

| The Chelsea Gardener Duke of York square  UCATION                       | 9 (bus)<br>16 (bus)                                  |
| 21<br>22<br>23<br>EC<br>24<br>25                                                    | The Chelsea Gardener Duke of York square  OUCATION  Cameron Vale School | 9 (bus)<br>16 (bus)<br>Travel in minutes<br>8 (walk) |













01 NORDIC STYLE LONDON
02 CLASSIC PRINTS
03 LOTS ROAD AUCTIONS
04 FURNITURE & ARTS BUILDING









01 WORLDS END STUDIOS
02 SAATCHI GALLERY
03 DESIGN CENTRE
04 SIR THOMAS MORE STATUE





# COME AND EXPLORE





LIVING SPACE IN ONE BEDROOM APARTMENT.
COMPUTER GENERATED IMAGE, INDICATIVE ONLY.





BATHROOM IN ONE BEDROOM APARTMENT.
COMPUTER GENERATED IMAGE, INDICATIVE ONLY.

# FLOORPLANS AND SPECIFICATION

1 BEDROOM



# APARTMENT 2

1 BEDROOM



FLOOR 1 48.0 SQ M/516.6 SQ FT



 $FI \cap OR 2$ 

52.5 SQ M/565.1 SQ FT



2 BEDROOM



# APARTMENT 4

1 BEDROOM



FLOOR 2 87.0 SQ M/936.4 SQ FT



FLOOR 2 52.0 SQ M/559.7 SQ FT



1 BEDROOM



# APARTMENT 6

1 BEDROOM



48.5 SQ M/522.0 SQ FT

W/D Washer/dryer
 F/F Fridge/freezer
 ST Storage



FLOOR 2

53 SQ M/570.4 SQ FT

W/D Washer/dryer
 F/F Fridge/freezer
 ST Storage



# APARTMENT 7 STUDIO

# LIVING AREA BATHROOM

# APARTMENT 8 1 BEDROOM



FLOOR 3 37.6 SQ M/404.7 SQ FT







# APARTMENT 9 STUDIO



# APARTMENT 10 1 BEDROOM



FLOOR 3 38.5 SQ M/414.4 SQ FT







1 BEDROOM



# APARTMENT 12

2 BEDROOM



FLOOR 3 52.5 SQ M/565.1 SQ FT



FLOOR 4 87.0 SQ M/936.4 SQ FT



2 BEDROOM



FLOOR 4 104.2 SQ M/1,121.6 SQ FT





### KITCHENS

- Solid surface w