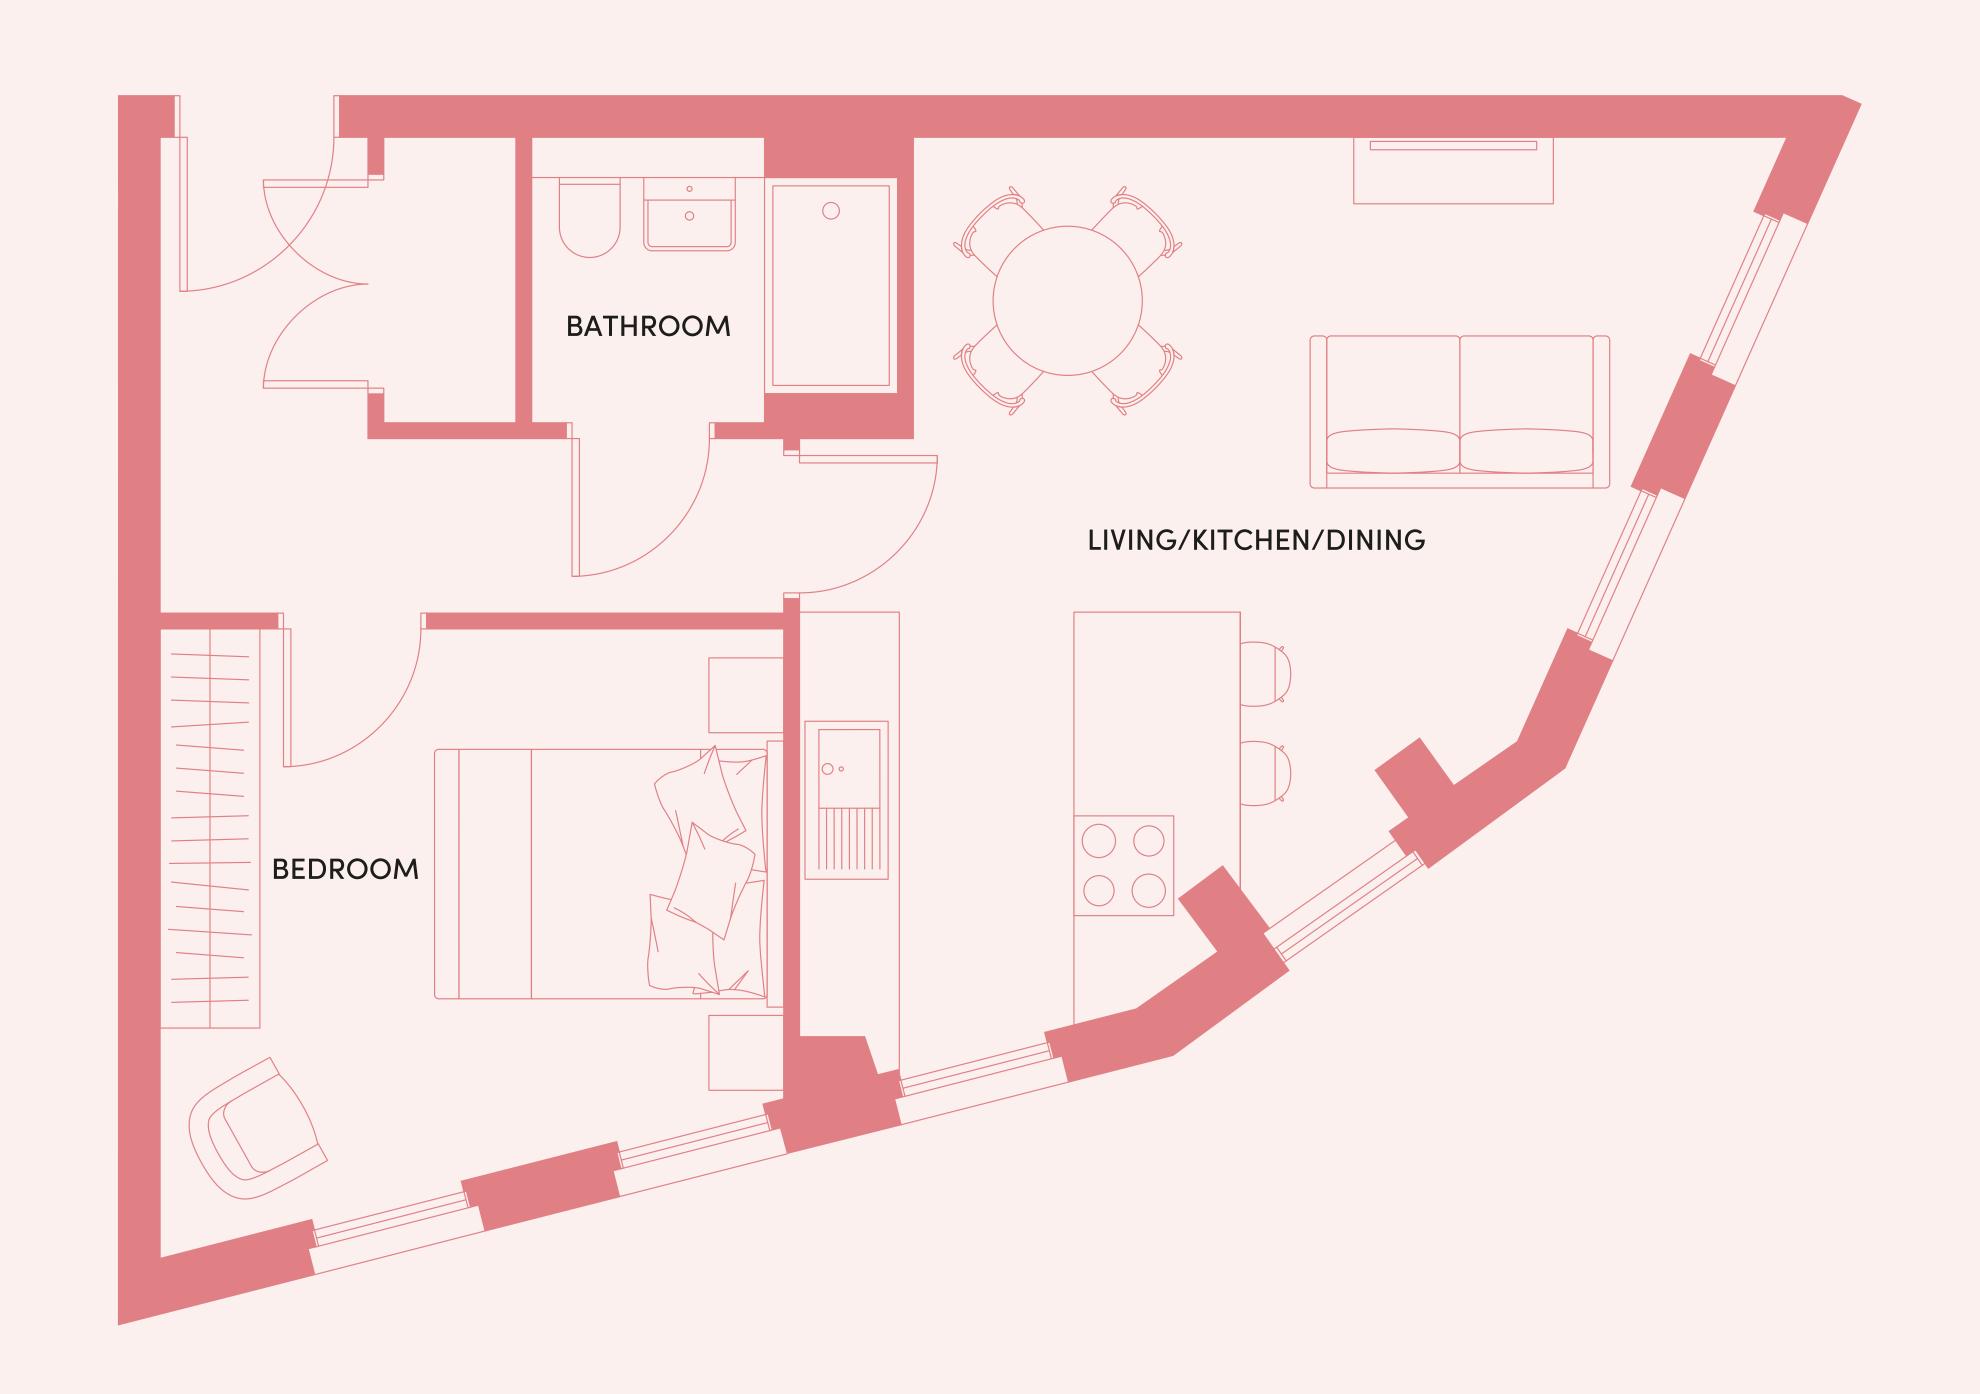

ME AND EXPLORE





LIVING SPACE IN ONE BEDROOM APARTMENT.
COMPUTER GENERATED IMAGE, INDICATIVE ONLY.





BATHROOM IN ONE BEDROOM APARTMENT.
COMPUTER GENERATED IMAGE, INDICATIVE ONLY.

# FLOORPLANS AND SPECIFICATION

1 BEDROOM



# APARTMENT 2

1 BEDROOM



FLOOR 1 48.0 SQ M/516.6 SQ FT



 $FI \cap OR 2$ 

52.5 SQ M/565.1 SQ FT



2 BEDROOM



# APARTMENT 4

1 BEDROOM



FLOOR 2 87.0 SQ M/936.4 SQ FT



FLOOR 2 52.0 SQ M/559.7 SQ FT



1 BEDROOM



# APARTMENT 6

1 BEDROOM



48.5 SQ M/522.0 SQ FT

W/D Washer/dryer
 F/F Fridge/freezer
 ST Storage



FLOOR 2

53 SQ M/570.4 SQ FT

W/D Washer/dryer
 F/F Fridge/freezer
 ST Storage



# APARTMENT 7 STUDIO

# LIVING AREA BATHROOM

# APARTMENT 8 1 BEDROOM



FLOOR 3 37.6 SQ M/404.7 SQ FT







# APARTMENT 9 STUDIO



# APARTMENT 10 1 BEDROOM



FLOOR 3 38.5 SQ M/414.4 SQ FT







1 BEDROOM



# APARTMENT 12

2 BEDROOM



FLOOR 3 52.5 SQ M/565.1 SQ FT



FLOOR 4 87.0 SQ M/936.4 SQ FT



2 BEDROOM



FLOOR 4 104.2 SQ M/1,121.6 SQ FT





### KITCHENS

- Solid surface worktops
- Solid surface splash back
- LED under-unit strip lighting
- Induction integrated hob
- Integrated fridge/freezer
- Integrated dishwasher
- Integrated washer/dryer (in utility cupboard where possible)
- Integrated cooker hood
- Under mounted sink
- Integrated combined microwave and oven (studio and 1 bedroom apartments)
- Integrated double oven (2 bedroom apartments)
- Integrated microwave oven (2 bedroom apartments)
- Wine cooler (apartments 12 and 13 only)

# BATHROOMS & ENSUITES

- Brushed brass sanitary ware
- Mirrored vanity cabinet and vanity base un