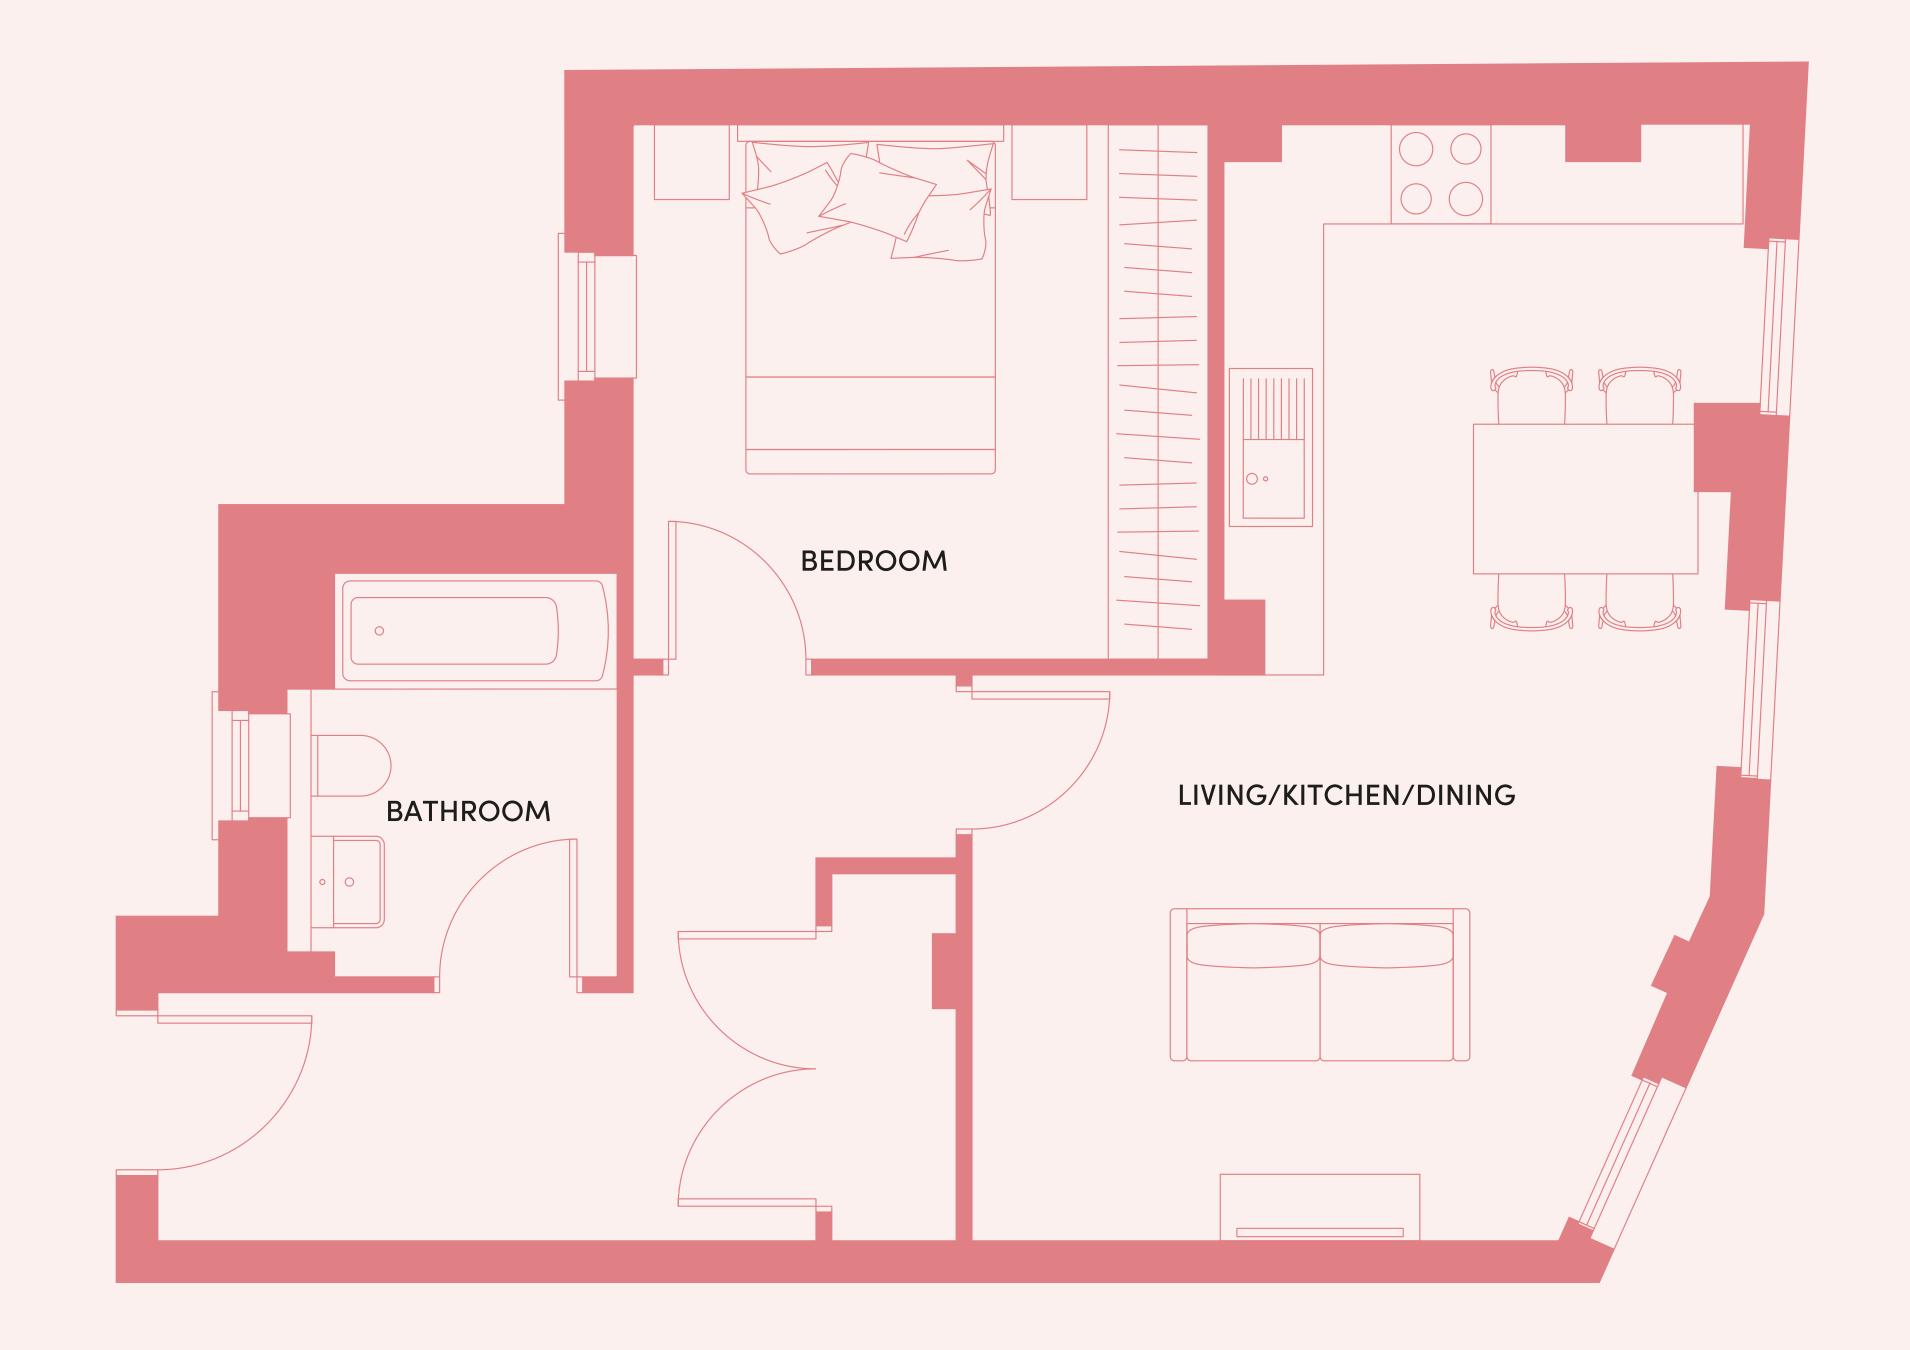

# FLOORPLANS AND SPECIFICATION

1 BEDROOM

# APARTMENT 2

1 BEDROOM

FLOOR 1 48.0 SQ M/516.6 SQ FT

 $FI \cap OR 2$ 

52.5 SQ M/565.1 SQ FT

2 BEDROOM