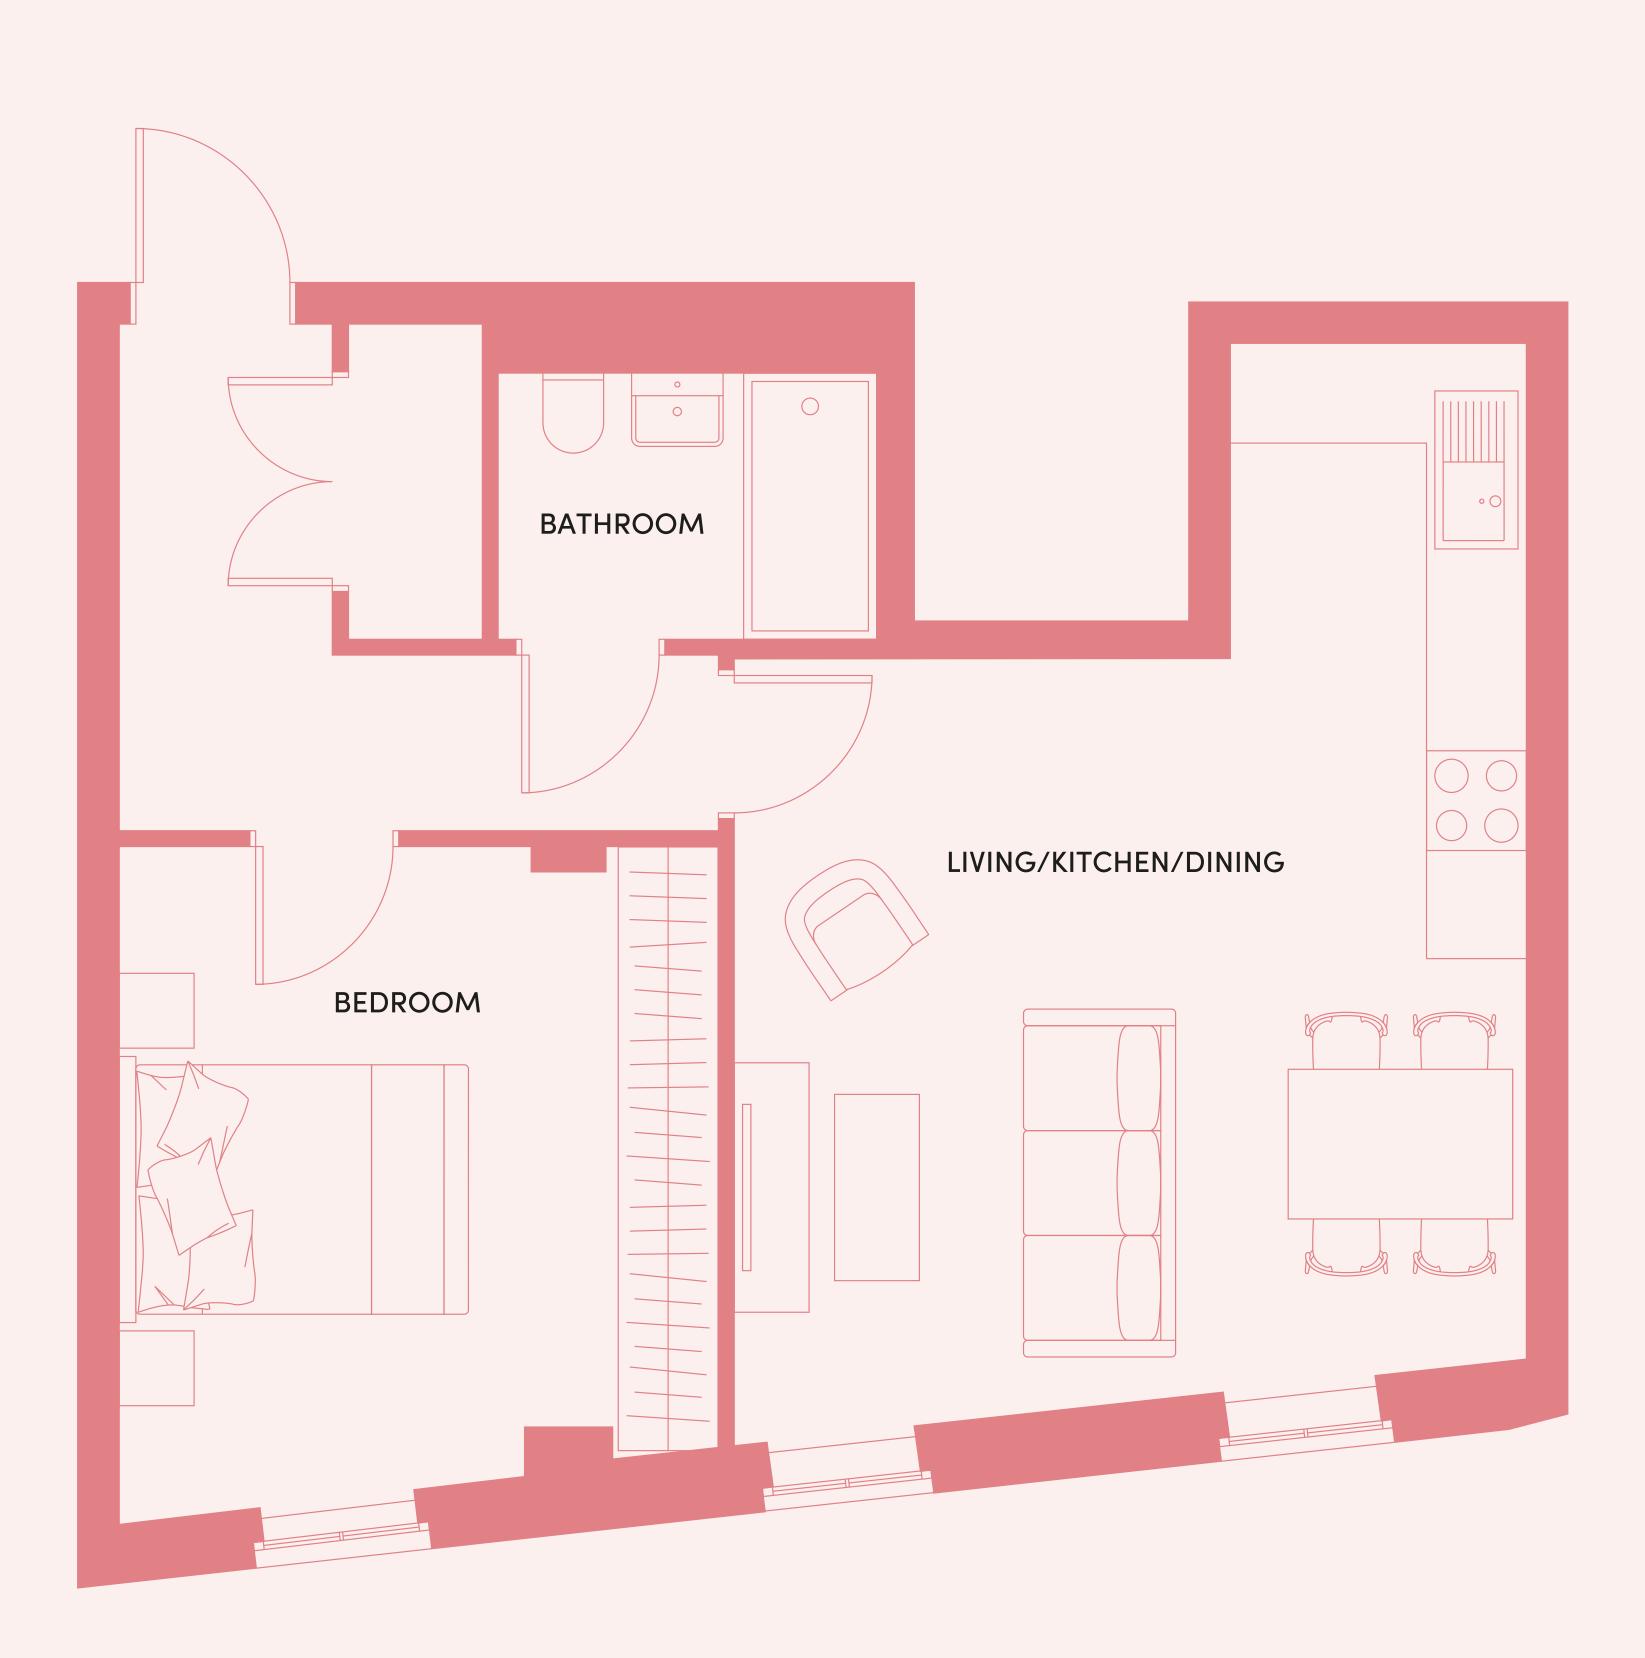

|
| 21<br>22<br>23<br>EC<br>24<br>25                                                    | The Chelsea Gardener Duke of York square  OUCATION  Cameron Vale School | 9 (bus)<br>16 (bus)<br>Travel in minutes<br>8 (walk) |













01 NORDIC STYLE LONDON
02 CLASSIC PRINTS
03 LOTS ROAD AUCTIONS
04 FURNITURE & ARTS BUILDING









01 WORLDS END STUDIOS
02 SAATCHI GALLERY
03 DESIGN CENTRE
04 SIR THOMAS MORE STATUE





# COME AND EXPLORE





LIVING SPACE IN ONE BEDROOM APARTMENT.
COMPUTER GENERATED IMAGE, INDICATIVE ONLY.





BATHROOM IN ONE BEDROOM APARTMENT.
COMPUTER GENERATED IMAGE, INDICATIVE ONLY.

# FLOORPLANS AND SPECIFICATION

1 BEDROOM



# APARTMENT 2

1 BEDROOM



FLOOR 1 48.0 SQ M/516.6 SQ FT



 $FI \cap OR 2$ 

52.5 SQ M/565.1 SQ FT



2 BEDROOM



# APARTMENT 4

1 BEDROOM



FLOOR 2 87.0 SQ M/936.4 SQ FT



FLOOR 2 52.0 SQ M/559.7 SQ FT



1 BEDROOM



# APARTMENT 6

1 BEDROOM



48.5 SQ M/522.0 SQ FT

W/D Washer/dryer
 F/F Fridge/freezer
 ST Storage



FLOOR 2

53 SQ M/570.4 SQ FT

W/D Washer/dryer
 F/F Fridge/freezer
 ST Storage



# APARTMENT 7 STUDIO

# LIVING AREA BATHROOM

# APARTMENT 8 1 BEDROOM



FLOOR 3 37.6 SQ M/404.7 SQ FT







# APARTMENT 9 STUDIO



# APARTMENT 10 1 BEDROOM



FLOOR 3 38.5 SQ M/414.4 SQ FT







1 BEDROOM



# APARTMENT 12

2 BEDROOM



FLOOR 3 52.5 SQ M/565.1 SQ FT



FLOOR 4 87.0 SQ M/936.4 SQ FT



2 BEDROOM



FLOOR 4 104.2 SQ M/1,121.6 SQ FT





### KITCHENS

- Solid surface worktops
- Solid surface splash back
- LED under-unit strip lighting
- Induction integrated hob
- Integrated fridge/freezer
- Integrated dishwashe