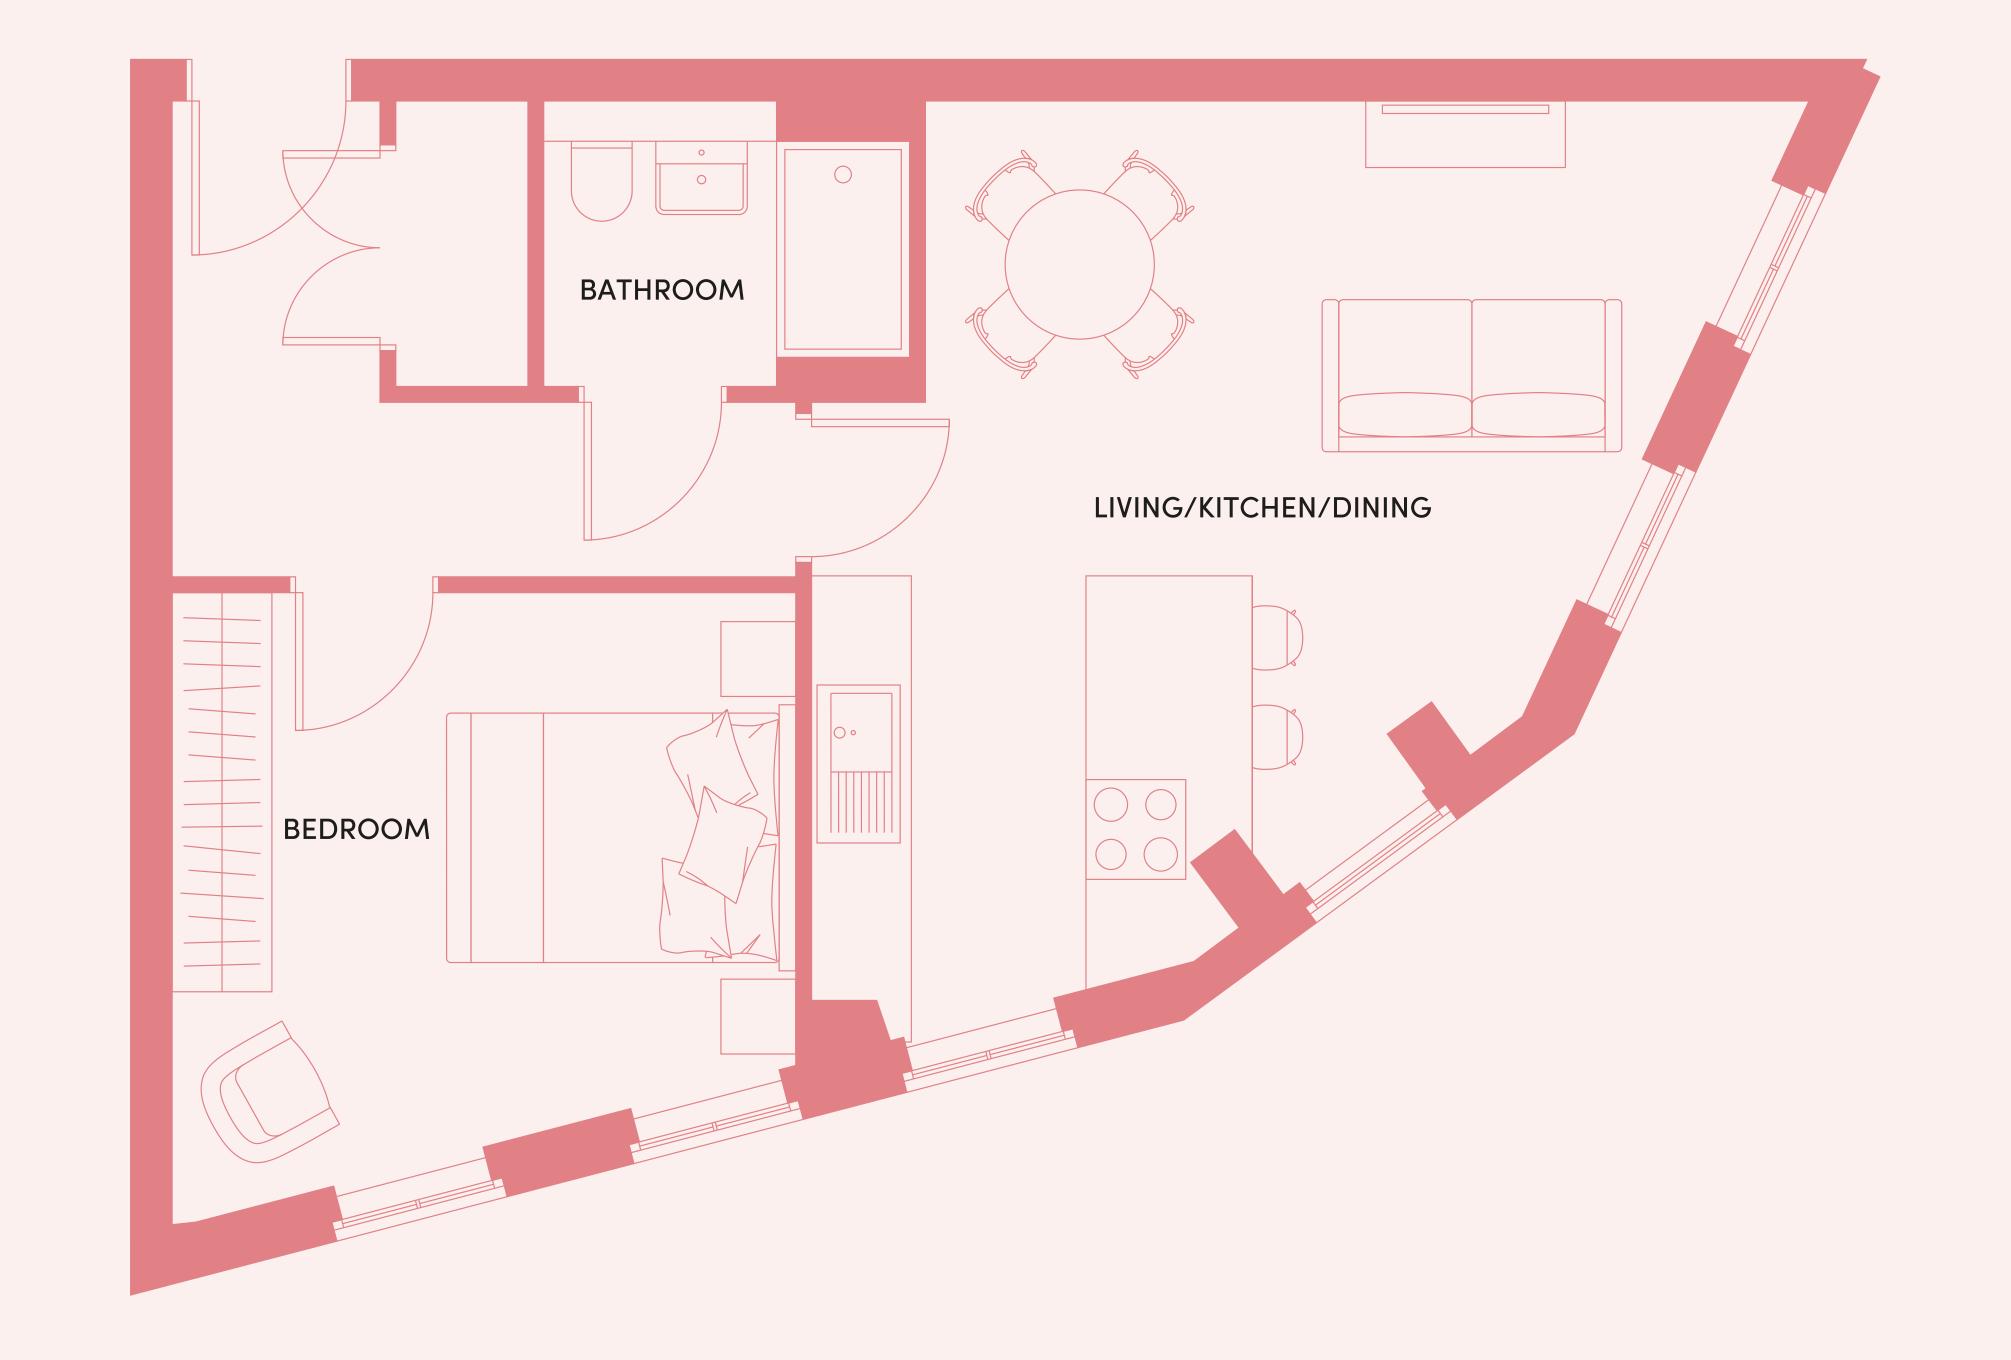

# FLOORPLANS AND SPECIFICATION

1 BEDROOM

# APARTMENT 2

1 BEDROOM

FLOOR 1 48.0 SQ M/516.6 SQ FT

 $FI \cap OR 2$ 

52.5 SQ M/565.1 SQ FT

2 BEDROOM