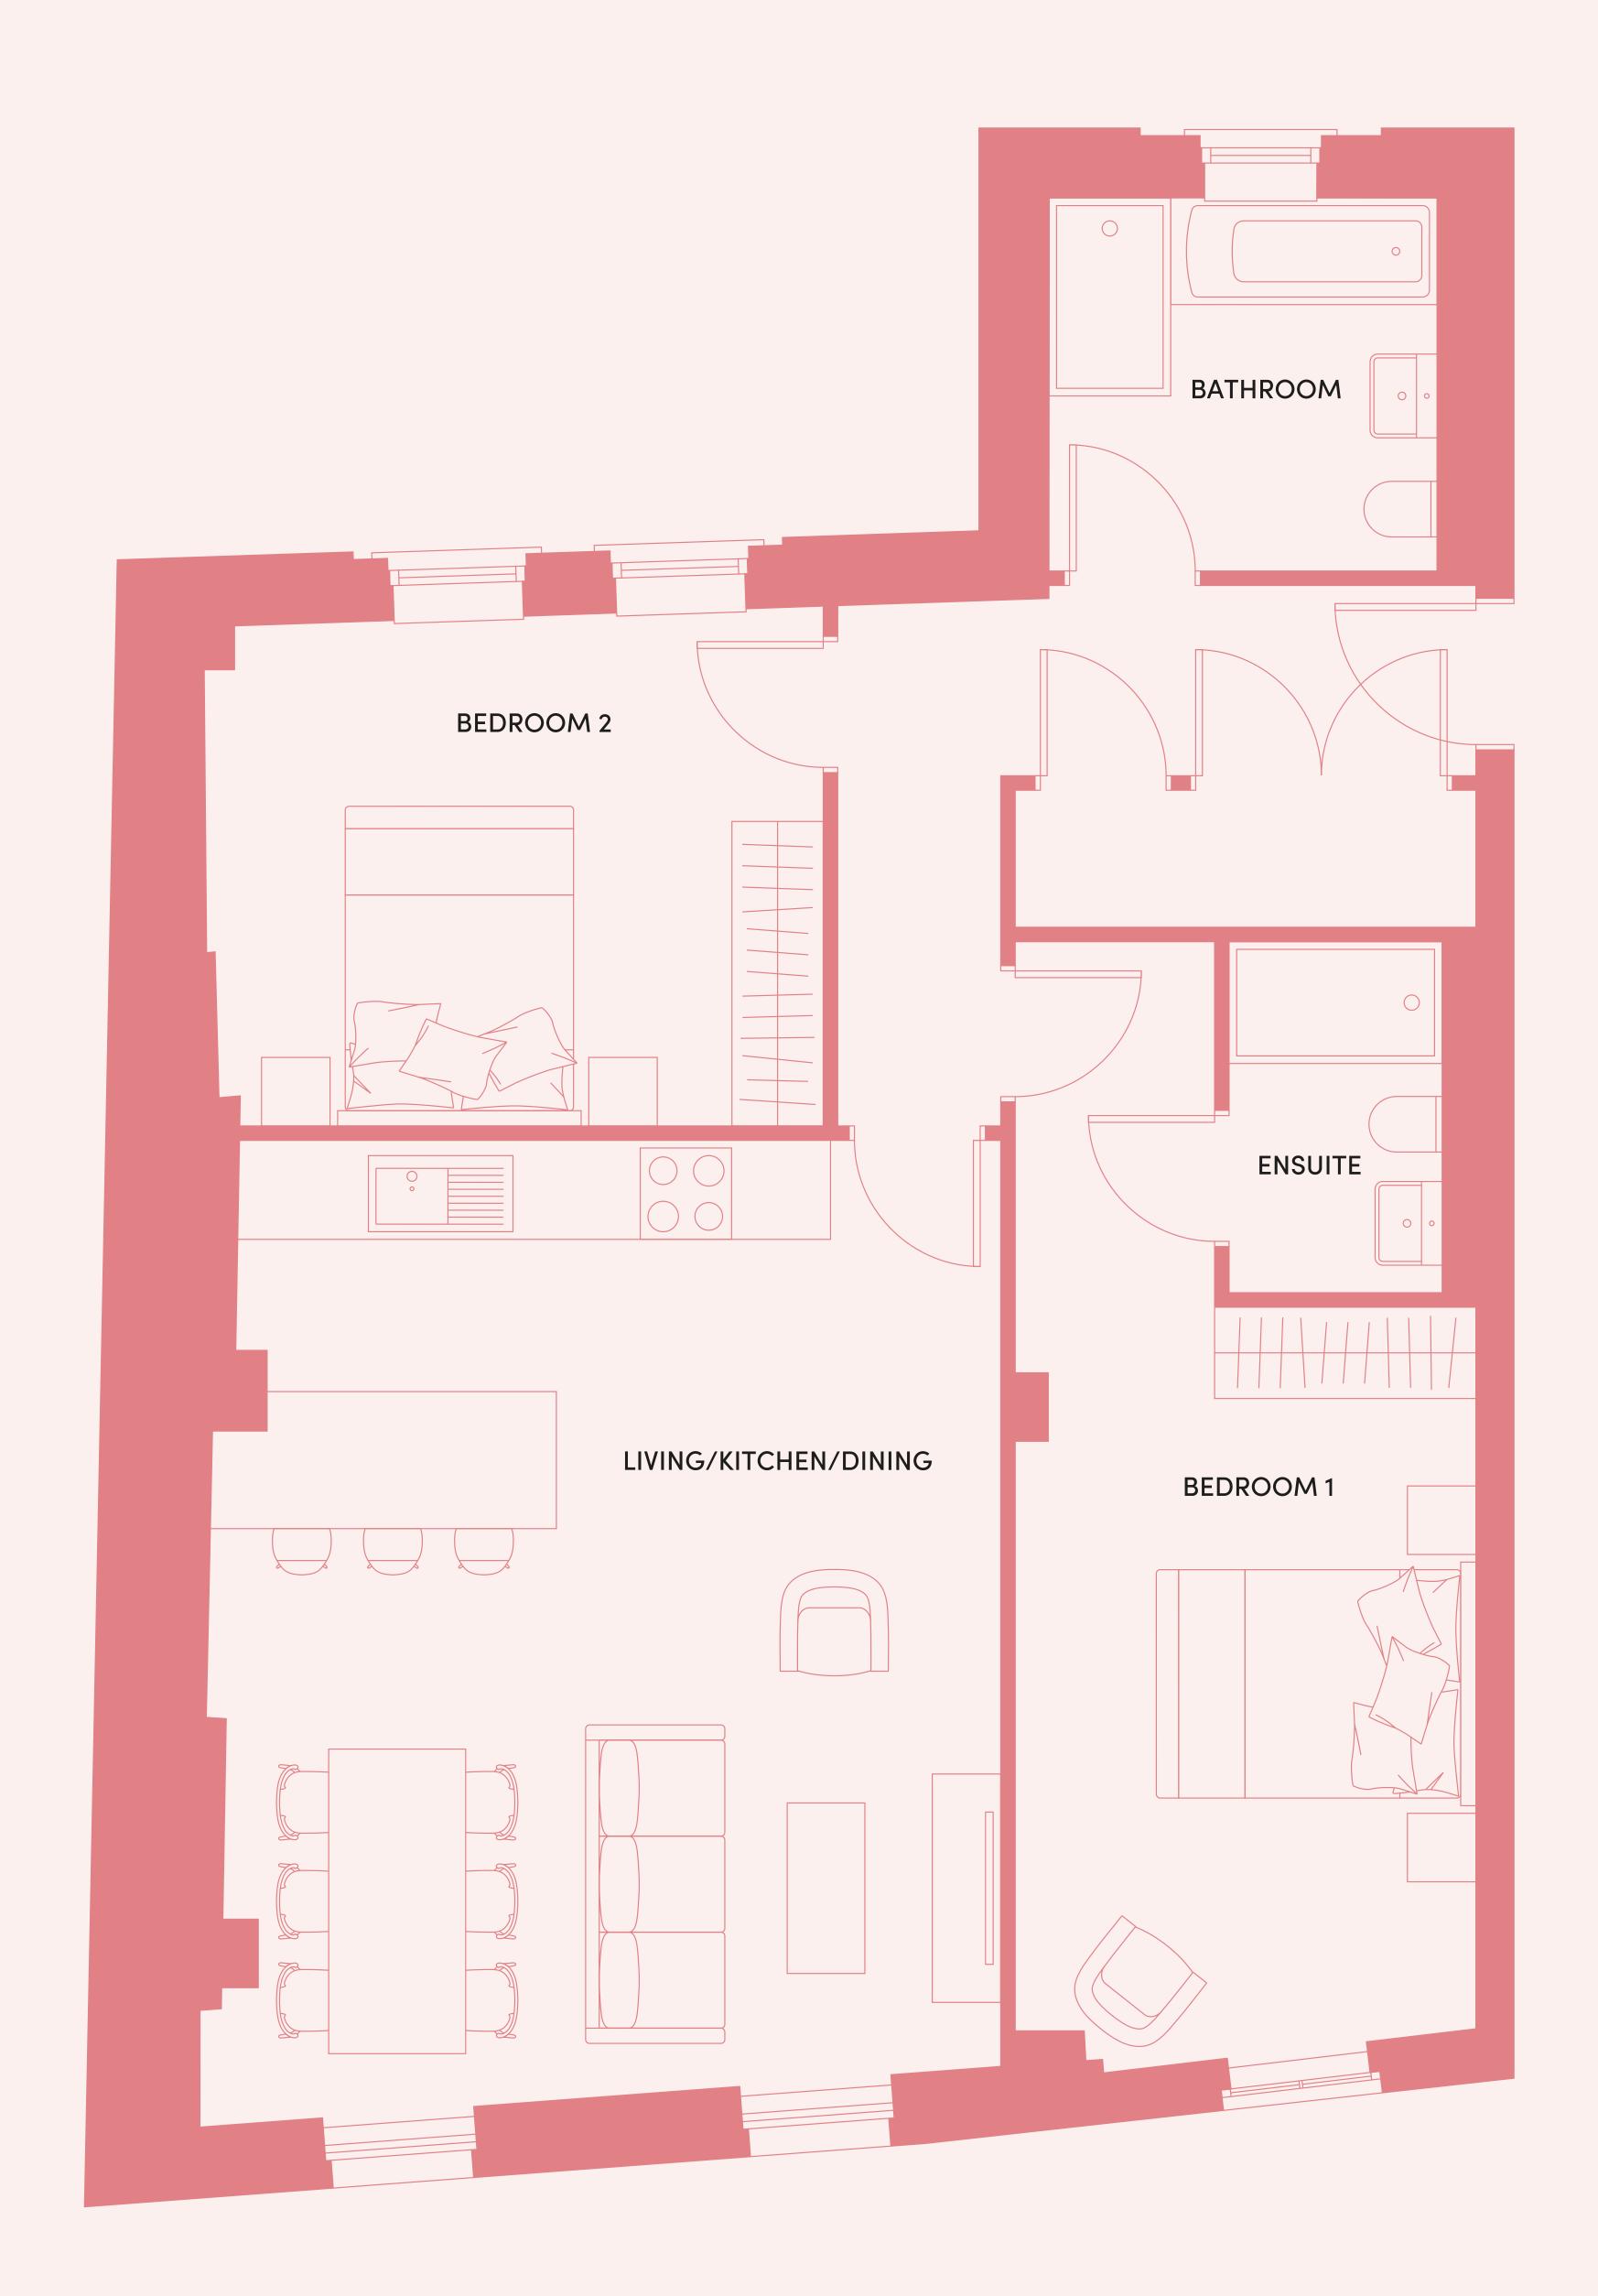

# APARTMENT 12

2 BEDROOM

FLOOR 3 52.5 SQ M/565.1 SQ FT

FLOOR 4 87.0 SQ M/936.4 SQ FT

2 BEDROOM

FLOOR 4 104.2 SQ M/1,121.6 SQ FT