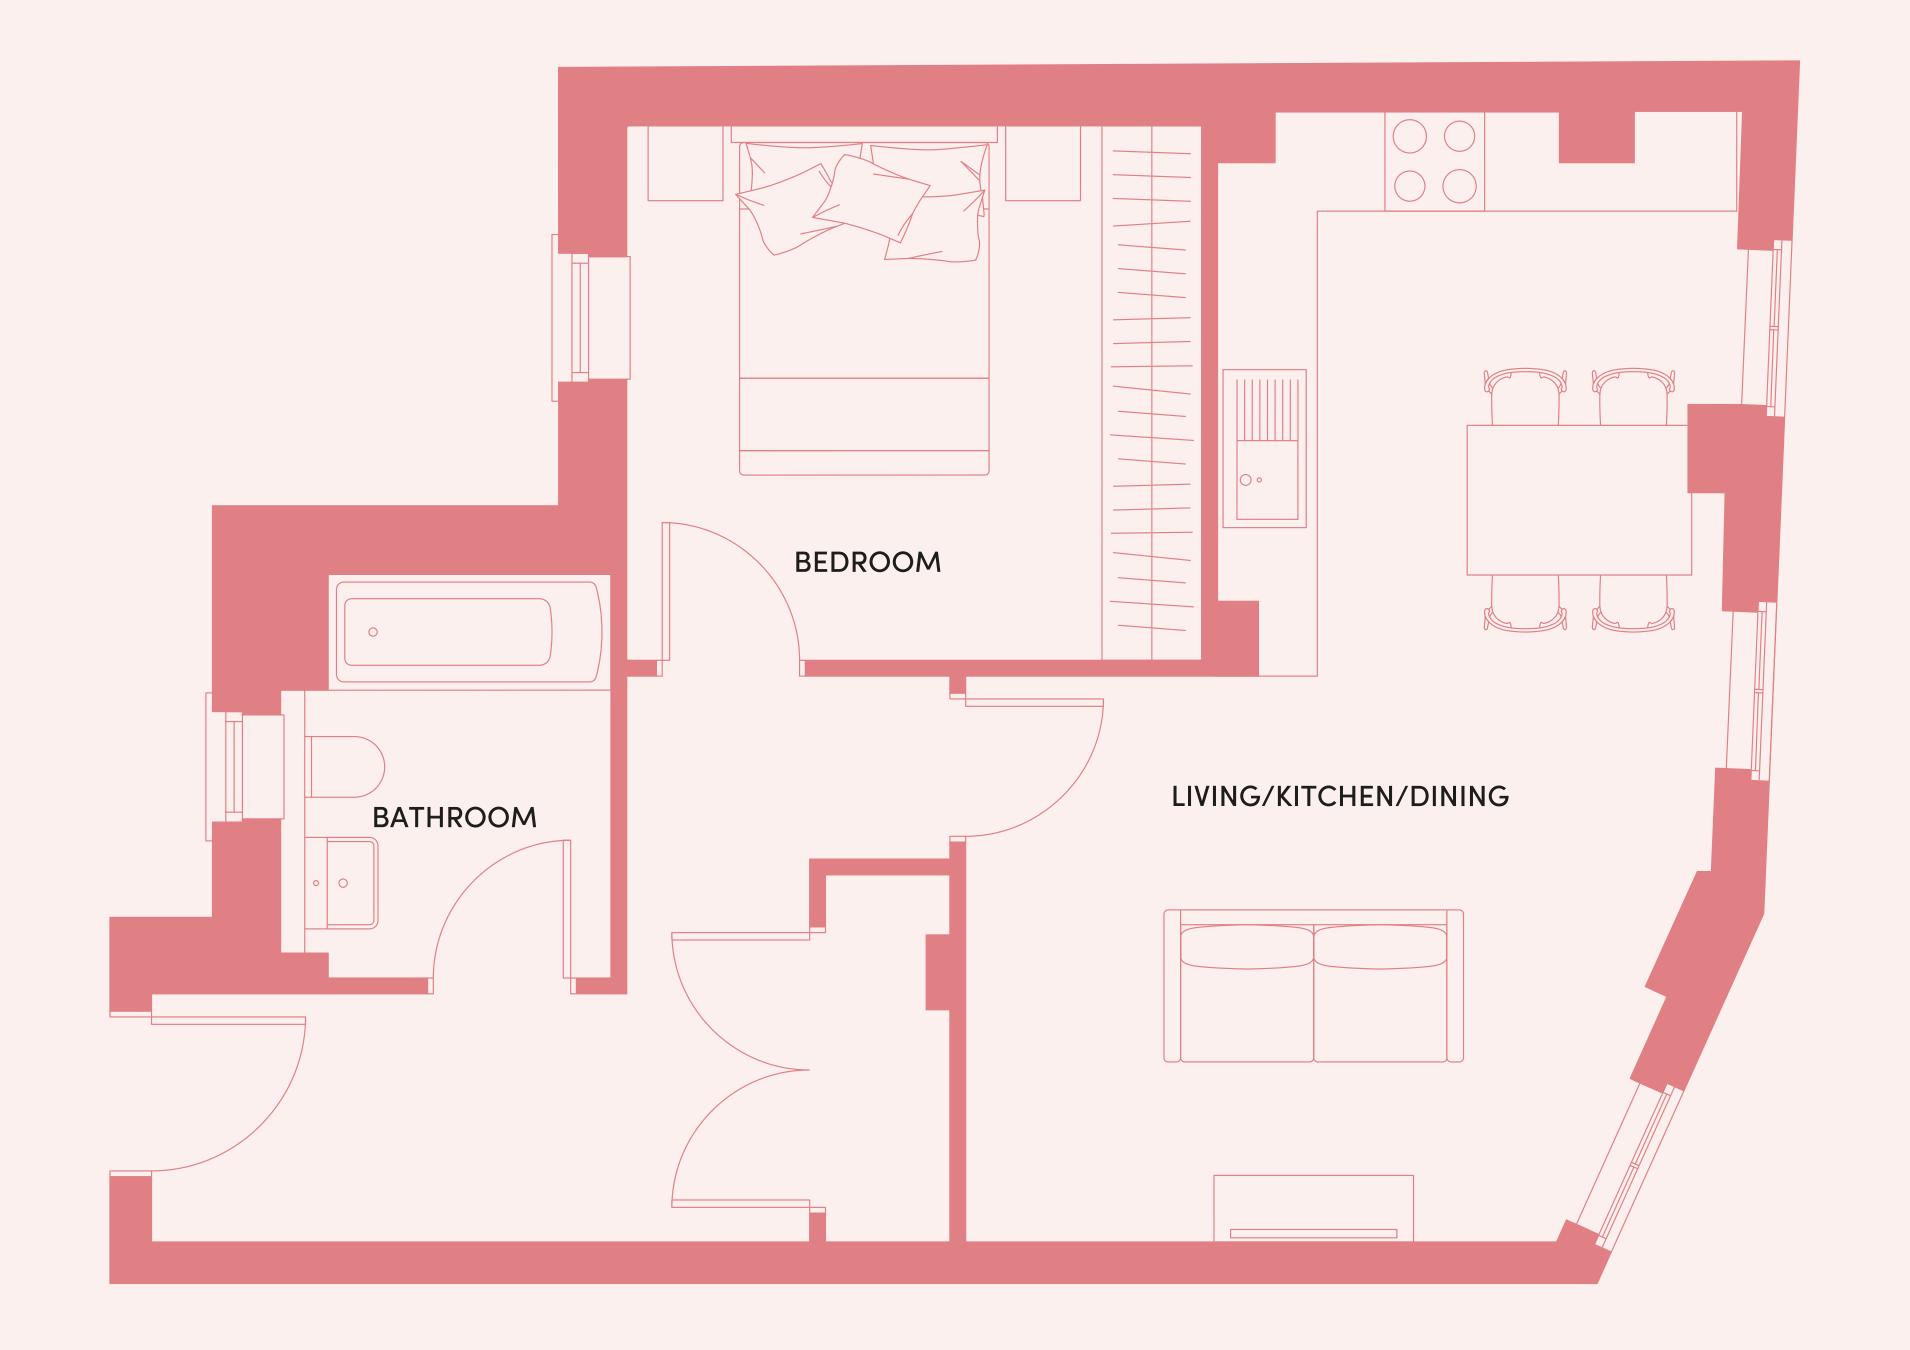

a Gardener Duke of York square  UCATION                       | 9 (bus)<br>16 (bus)                                  |
| 21<br>22<br>23<br>EC<br>24<br>25                                                    | The Chelsea Gardener Duke of York square  OUCATION  Cameron Vale School | 9 (bus)<br>16 (bus)<br>Travel in minutes<br>8 (walk) |













01 NORDIC STYLE LONDON
02 CLASSIC PRINTS
03 LOTS ROAD AUCTIONS
04 FURNITURE & ARTS BUILDING









01 WORLDS END STUDIOS
02 SAATCHI GALLERY
03 DESIGN CENTRE
04 SIR THOMAS MORE STATUE





# COME AND EXPLORE





LIVING SPACE IN ONE BEDROOM APARTMENT.
COMPUTER GENERATED IMAGE, INDICATIVE ONLY.





BATHROOM IN ONE BEDROOM APARTMENT.
COMPUTER GENERATED IMAGE, INDICATIVE ONLY.

# FLOORPLANS AND SPECIFICATION

1 BEDROOM



# APARTMENT 2

1 BEDROOM



FLOOR 1 48.0 SQ M/516.6 SQ FT



 $FI \cap OR 2$ 

52.5 SQ M/565.1 SQ FT



2 BEDROOM



# APARTMENT 4

1 BEDROOM



FLOOR 2 87.0 SQ M/936.4 SQ FT



FLOOR 2 52.0 SQ M/559.7 SQ FT



1 BEDROOM



# APARTMENT 6

1 BEDROOM



48.5 SQ M/522.0 SQ FT

W/D Washer/dryer
 F/F Fridge/freezer
 ST Storage



FLOOR 2

53 SQ M/570.4 SQ FT

W/D Washer/dryer
 F/F Fridge/freezer
 ST Storage



# APARTMENT 7 STUDIO

# LIVING AREA BATHROOM

# APARTMENT 8 1 BEDROOM



FLOOR 3 37.6 SQ M/404.7 SQ FT







# APARTMENT 9 STUDIO



# APARTMENT 10 1 BEDROOM



FLOOR 3 38.5 SQ M/414.4 SQ FT







1 BEDROOM



# APARTMENT 12

2 BEDROOM



FLOOR 3 52.5 SQ M/565.1 SQ FT



FLOOR 4 87.0 SQ M/936.4 SQ FT



2 BEDROOM



FLOOR 4 104.2 SQ M/1,121.6 SQ FT





### KITCHENS

- Solid surface worktops
- Solid surface spla