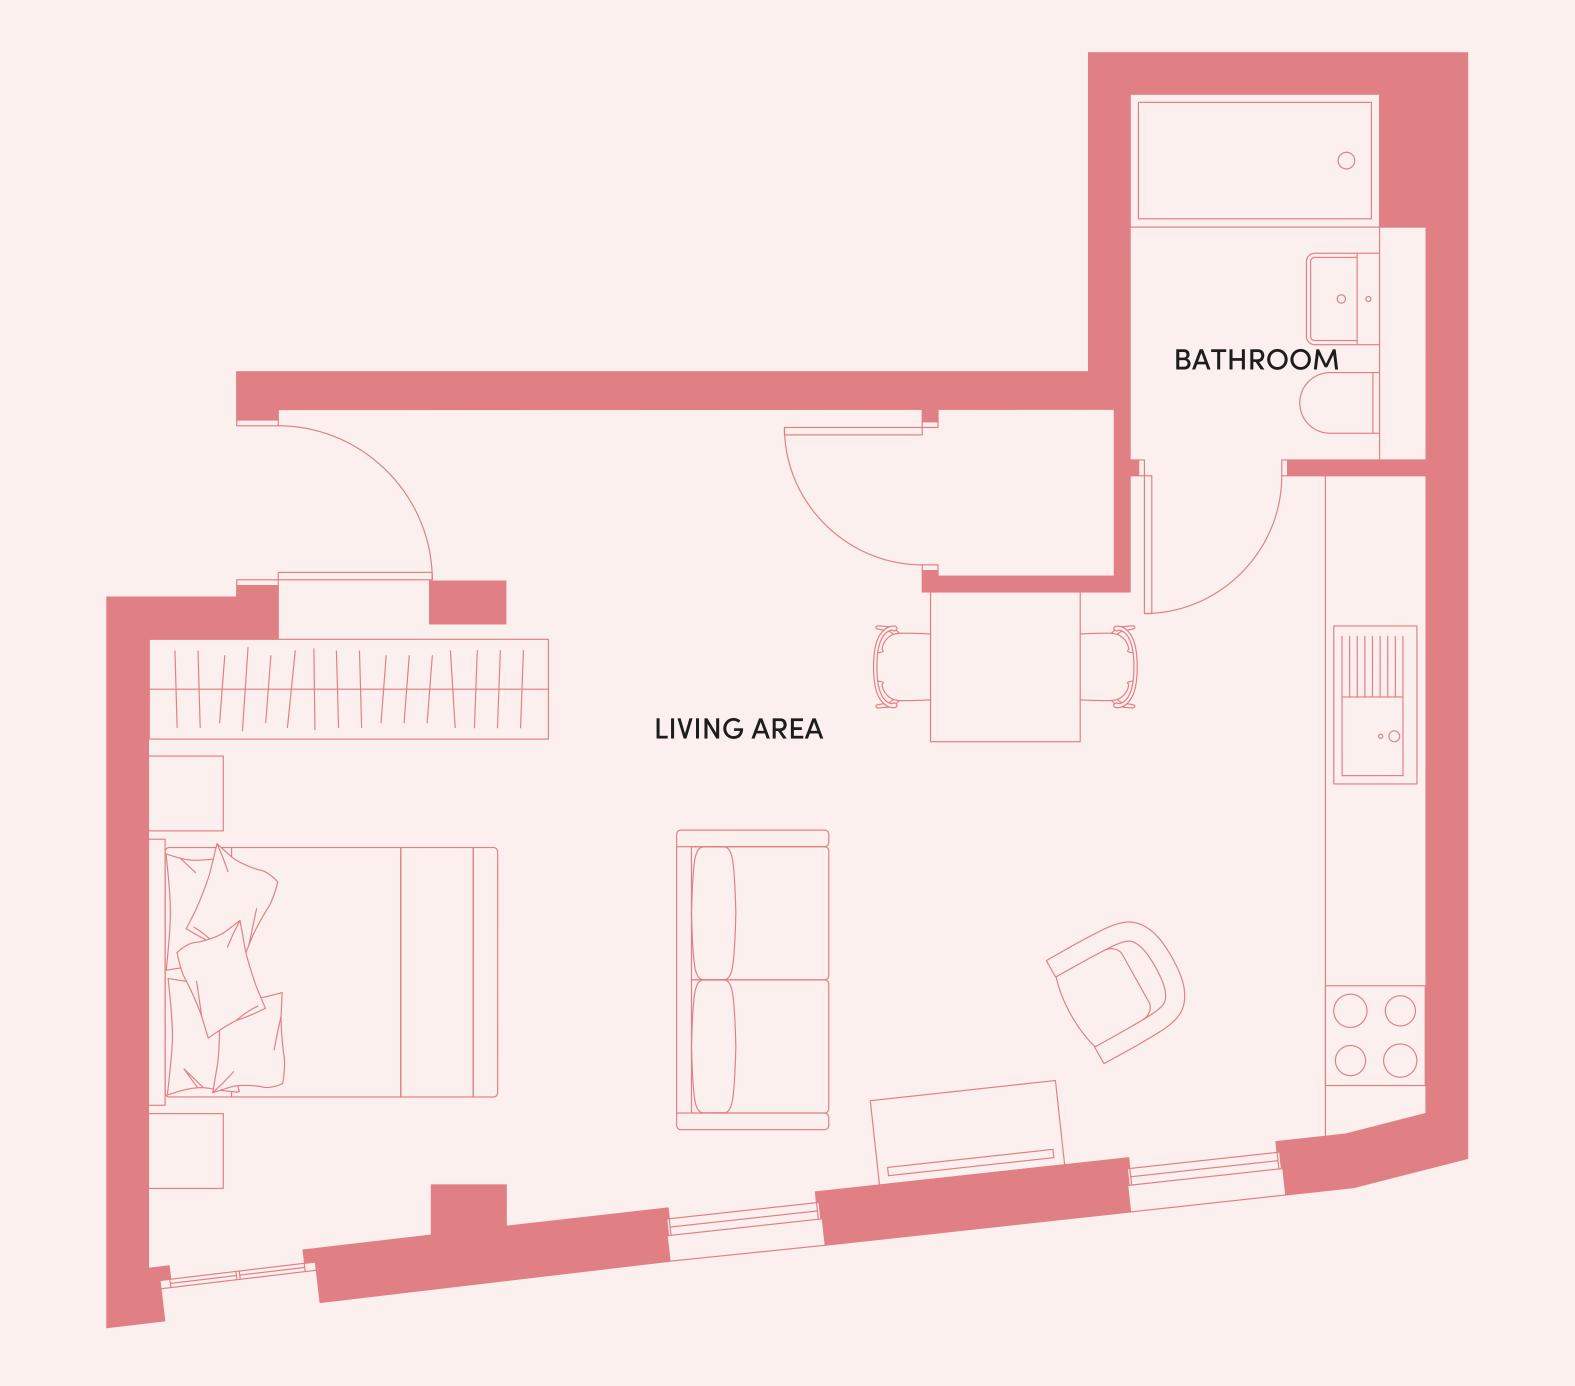

THOMAS MORE STATUE





# COME AND EXPLORE





LIVING SPACE IN ONE BEDROOM APARTMENT.
COMPUTER GENERATED IMAGE, INDICATIVE ONLY.





BATHROOM IN ONE BEDROOM APARTMENT.
COMPUTER GENERATED IMAGE, INDICATIVE ONLY.

# FLOORPLANS AND SPECIFICATION

1 BEDROOM



# APARTMENT 2

1 BEDROOM



FLOOR 1 48.0 SQ M/516.6 SQ FT



 $FI \cap OR 2$ 

52.5 SQ M/565.1 SQ FT



2 BEDROOM



# APARTMENT 4

1 BEDROOM



FLOOR 2 87.0 SQ M/936.4 SQ FT



FLOOR 2 52.0 SQ M/559.7 SQ FT



1 BEDROOM



# APARTMENT 6

1 BEDROOM



48.5 SQ M/522.0 SQ FT

W/D Washer/dryer
 F/F Fridge/freezer
 ST Storage



FLOOR 2

53 SQ M/570.4 SQ FT

W/D Washer/dryer
 F/F Fridge/freezer
 ST Storage



# APARTMENT 7 STUDIO

# LIVING AREA BATHROOM

# APARTMENT 8 1 BEDROOM



FLOOR 3 37.6 SQ M/404.7 SQ FT







# APARTMENT 9 STUDIO



# APARTMENT 10 1 BEDROOM



FLOOR 3 38.5 SQ M/414.4 SQ FT







1 BEDROOM



# APARTMENT 12

2 BEDROOM



FLOOR 3 52.5 SQ M/565.1 SQ FT



FLOOR 4 87.0 SQ M/936.4 SQ FT



2 BEDROOM



FLOOR 4 104.2 SQ M/1,121.6 SQ FT





### KITCHENS

- Solid surface worktops
- Solid surface splash back
- LED under-unit strip lighting
- Induction integrated hob
- Integrated fridge/freezer
- Integrated dishwasher
- Integrated washer/dryer (in utility cupboard where possible)
- Integrated cooker hood
- Under mounted sink
- Integrated combined microwave and oven (studio and 1 bedroom apartments)
- Integrated double oven (2 bedroom apartments)
- Integrated microwave oven (2 bedroom apartments)
- Wine cooler (apartments 12 and 13 only)

# BATHROOMS & ENSUITES

- Brushed brass sanitary ware
- Mirrored vanit