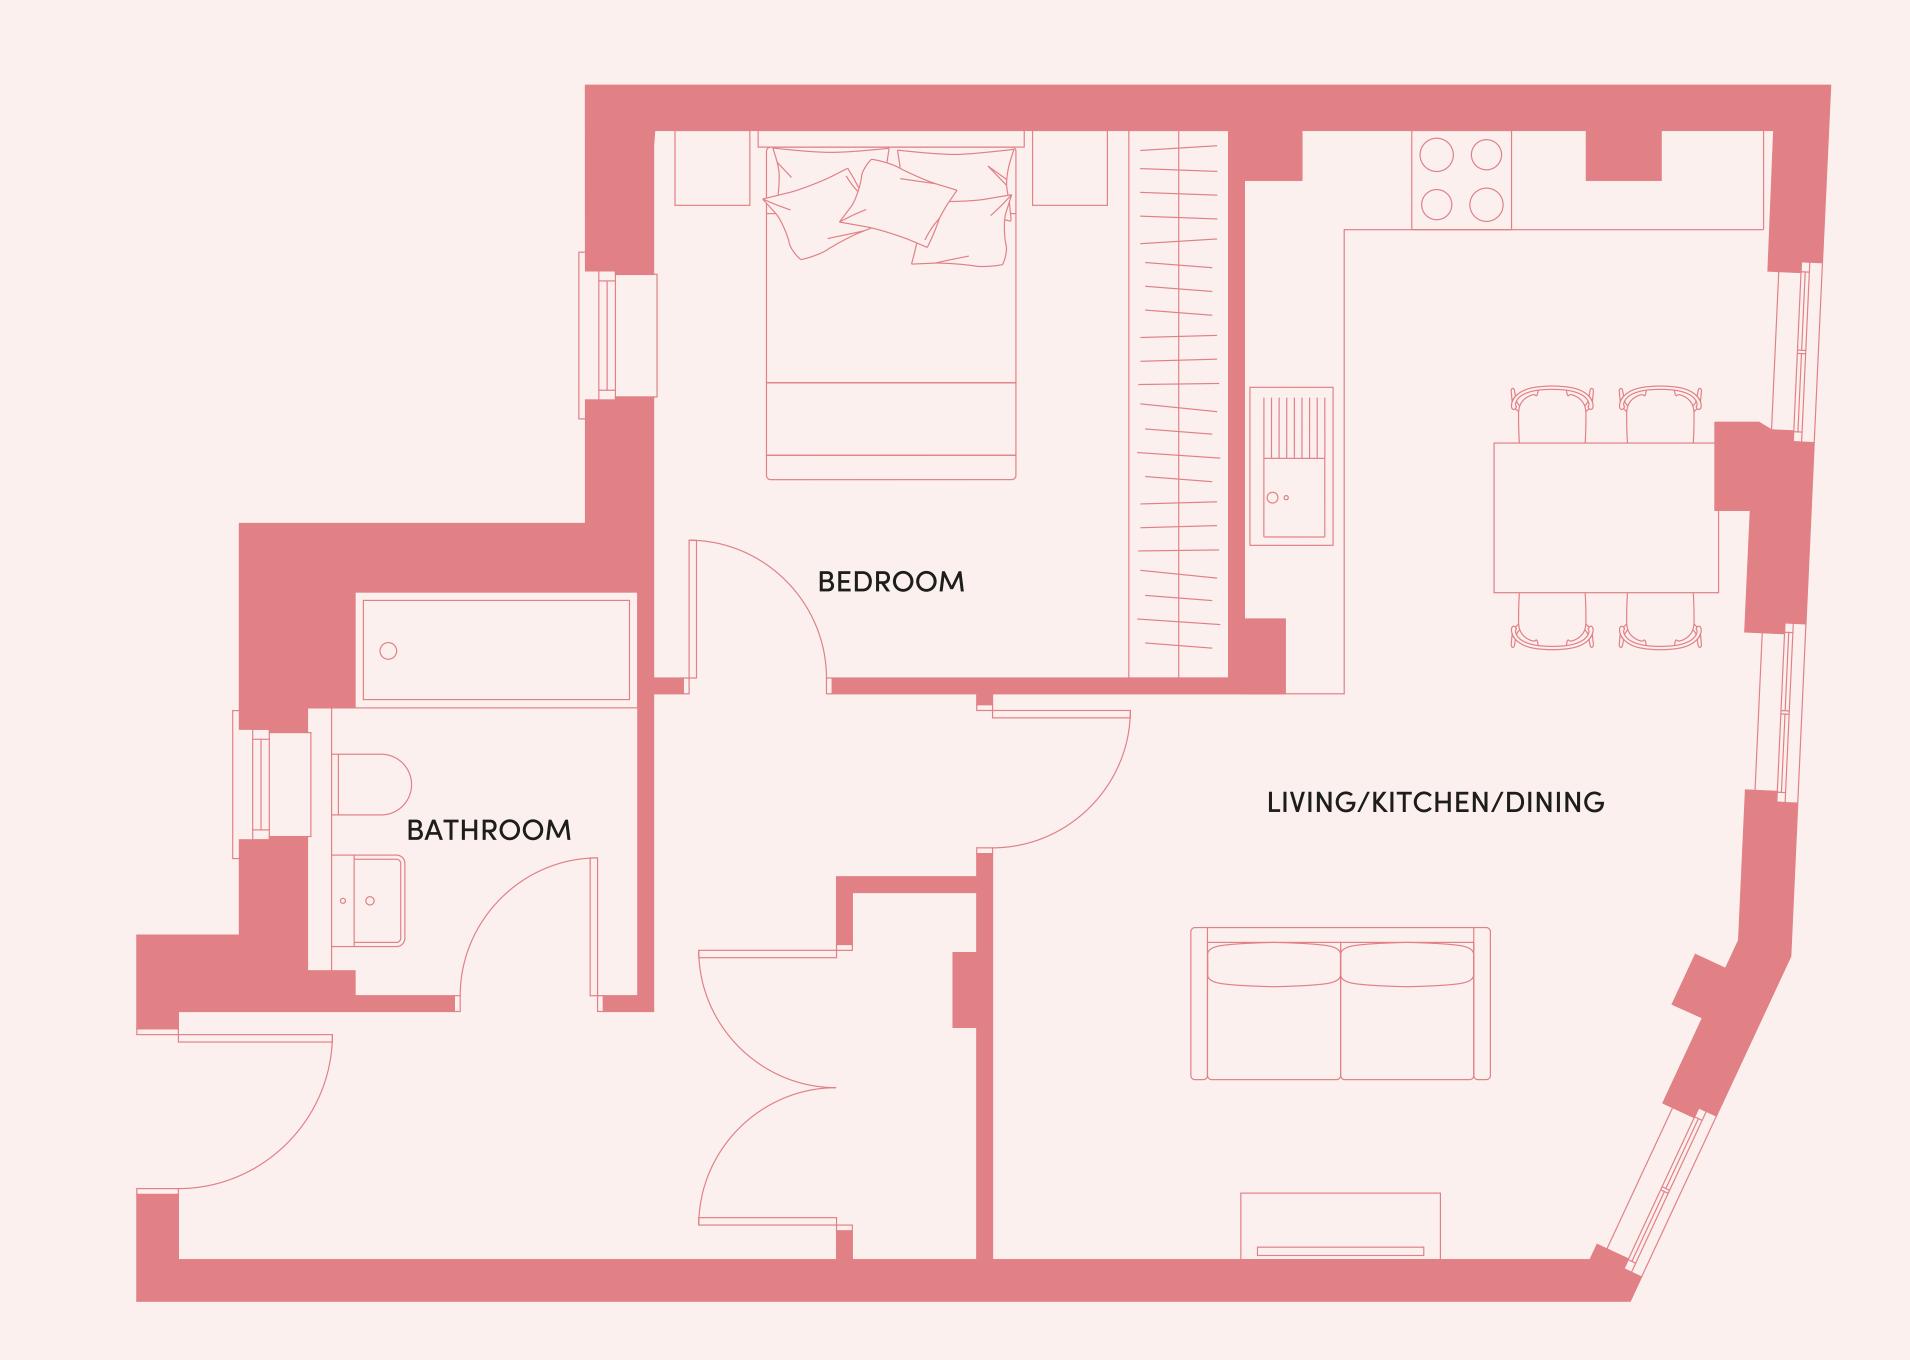

# FLOORPLANS AND SPECIFICATION

1 BEDROOM

# APARTMENT 4

1 BEDROOM

FLOOR 2 87.0 SQ M/936.4 SQ FT

FLOOR 2 52.0 SQ M/559.7 SQ FT

1 BEDROOM