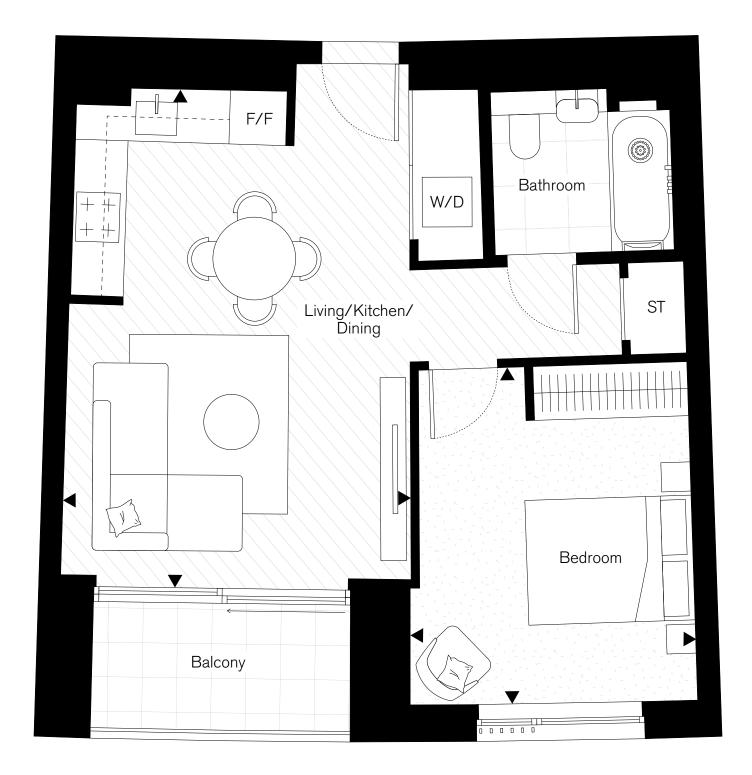

## Apartment 106

## 1 bedroom

| Net Sales Area (NSA)  | 51.5 sq m     | 554 sq ft     |
|-----------------------|---------------|---------------|
| Living/Kitchen/Dining | 6.00m x 4.17m | 19'8" x 13'8" |
| Bedroom               | 4.05m x 3.43m | 13'3" x 11'3" |
| Balcony               | 4.8 sq m      | 52 sq ft      |

ST – Storage W/D – Washer/Dryer F/F – Fridge freezer

A development by

Joint sales agents

savills

**Disclaimer:** All plans contained in this brochure are indicative only and must not be relied upon as being a true or accurate depiction of the relevant scene or area. Specifications, including measurements, dimensions, sizes and distances are approximate only and subject to change at any time without notice. Please note that the units come in different sizes and configurations depending on location within the building.