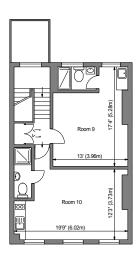

GROUND FLOOR FIRST FLOOR SECOND FLOOR THIRD FLOOR

LOWER GROUND FLOOR



## **GENERAL NOTE**

This drawing is to be read in conjunction with all other relevant drawings, schedules and specifications issued by BKR Floorplans.

All interior dimensions including ceiling heights are taken to and from finished surfaces unless otherwise stated. All levels and dimensions must be checked on site

Any discrepancies with the information depicted in this drawing must be reported in writing to BKR Floorplans. Responsibility can not be accepted for alterations made to this drawing without prior permission from BKR Floorplans. This drawing must not be photocopied, scaled or reproduced otherwise scale accuracy can not be guaranteed.

This drawing should not be used in any circumstances for any structur