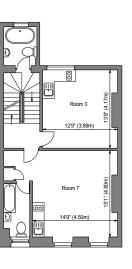

GROUND FLOOR FIRST FLOOR SECOND FLOOR THIRD FLOOR

LOWER GROUND FLOOR

SITE

20 UPPER BERKELEY STREET LONDON W1H 7PF

TITL

EXISTING FLOOR PLANS

REFERENCE NUMBER

APPROX. FLOOR AREA

G.I.A.: 331.47 SQ M / 3568 SQ FT

SCALE ON A4