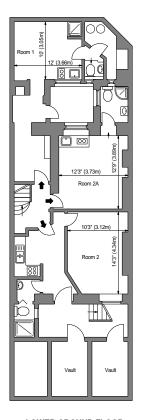

GROUND FLOOR FIRST FLOOR SECOND FLOOR THIRD FLOOR

LOWER GROUND FLOOR

SITE

20 UPPER BERKELEY STREET LONDON W1H 7PF

TITL

EXISTING FLOOR PLANS

REFERENCE NUMBER

APPROX. FLOOR AREA

G.I.A.: 331.47 SQ M / 3568 SQ FT

SCALE ON A4