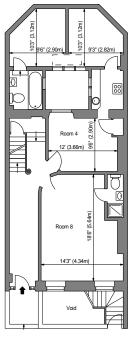

GROUND FLOOR FIRST FLOOR SECOND FLOOR THIRD FLOOR

LOWER GROUND FLOOR

SITE

20 UPPER BERKELEY STREET LONDON W1H 7PF

TITL

EXISTING FLOOR PLANS

REFERENCE NUMBER

APPROX. FLOOR AREA

G.I.A.: 331.47 SQ M / 3568 SQ FT

SCALE ON A4