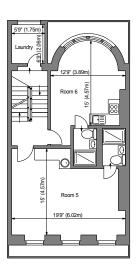

GROUND FLOOR FIRST FLOOR SECOND FLOOR THIRD FLOOR

LOWER GROUND FLOOR

SITE

20 UPPER BERKELEY STREET LONDON W1H 7PF

TITL

EXISTING FLOOR PLANS

REFERENCE NUMBER

APPROX. FLOOR AREA

G.I.A.: 331.47 SQ M / 3568 SQ FT

SCALE ON A4