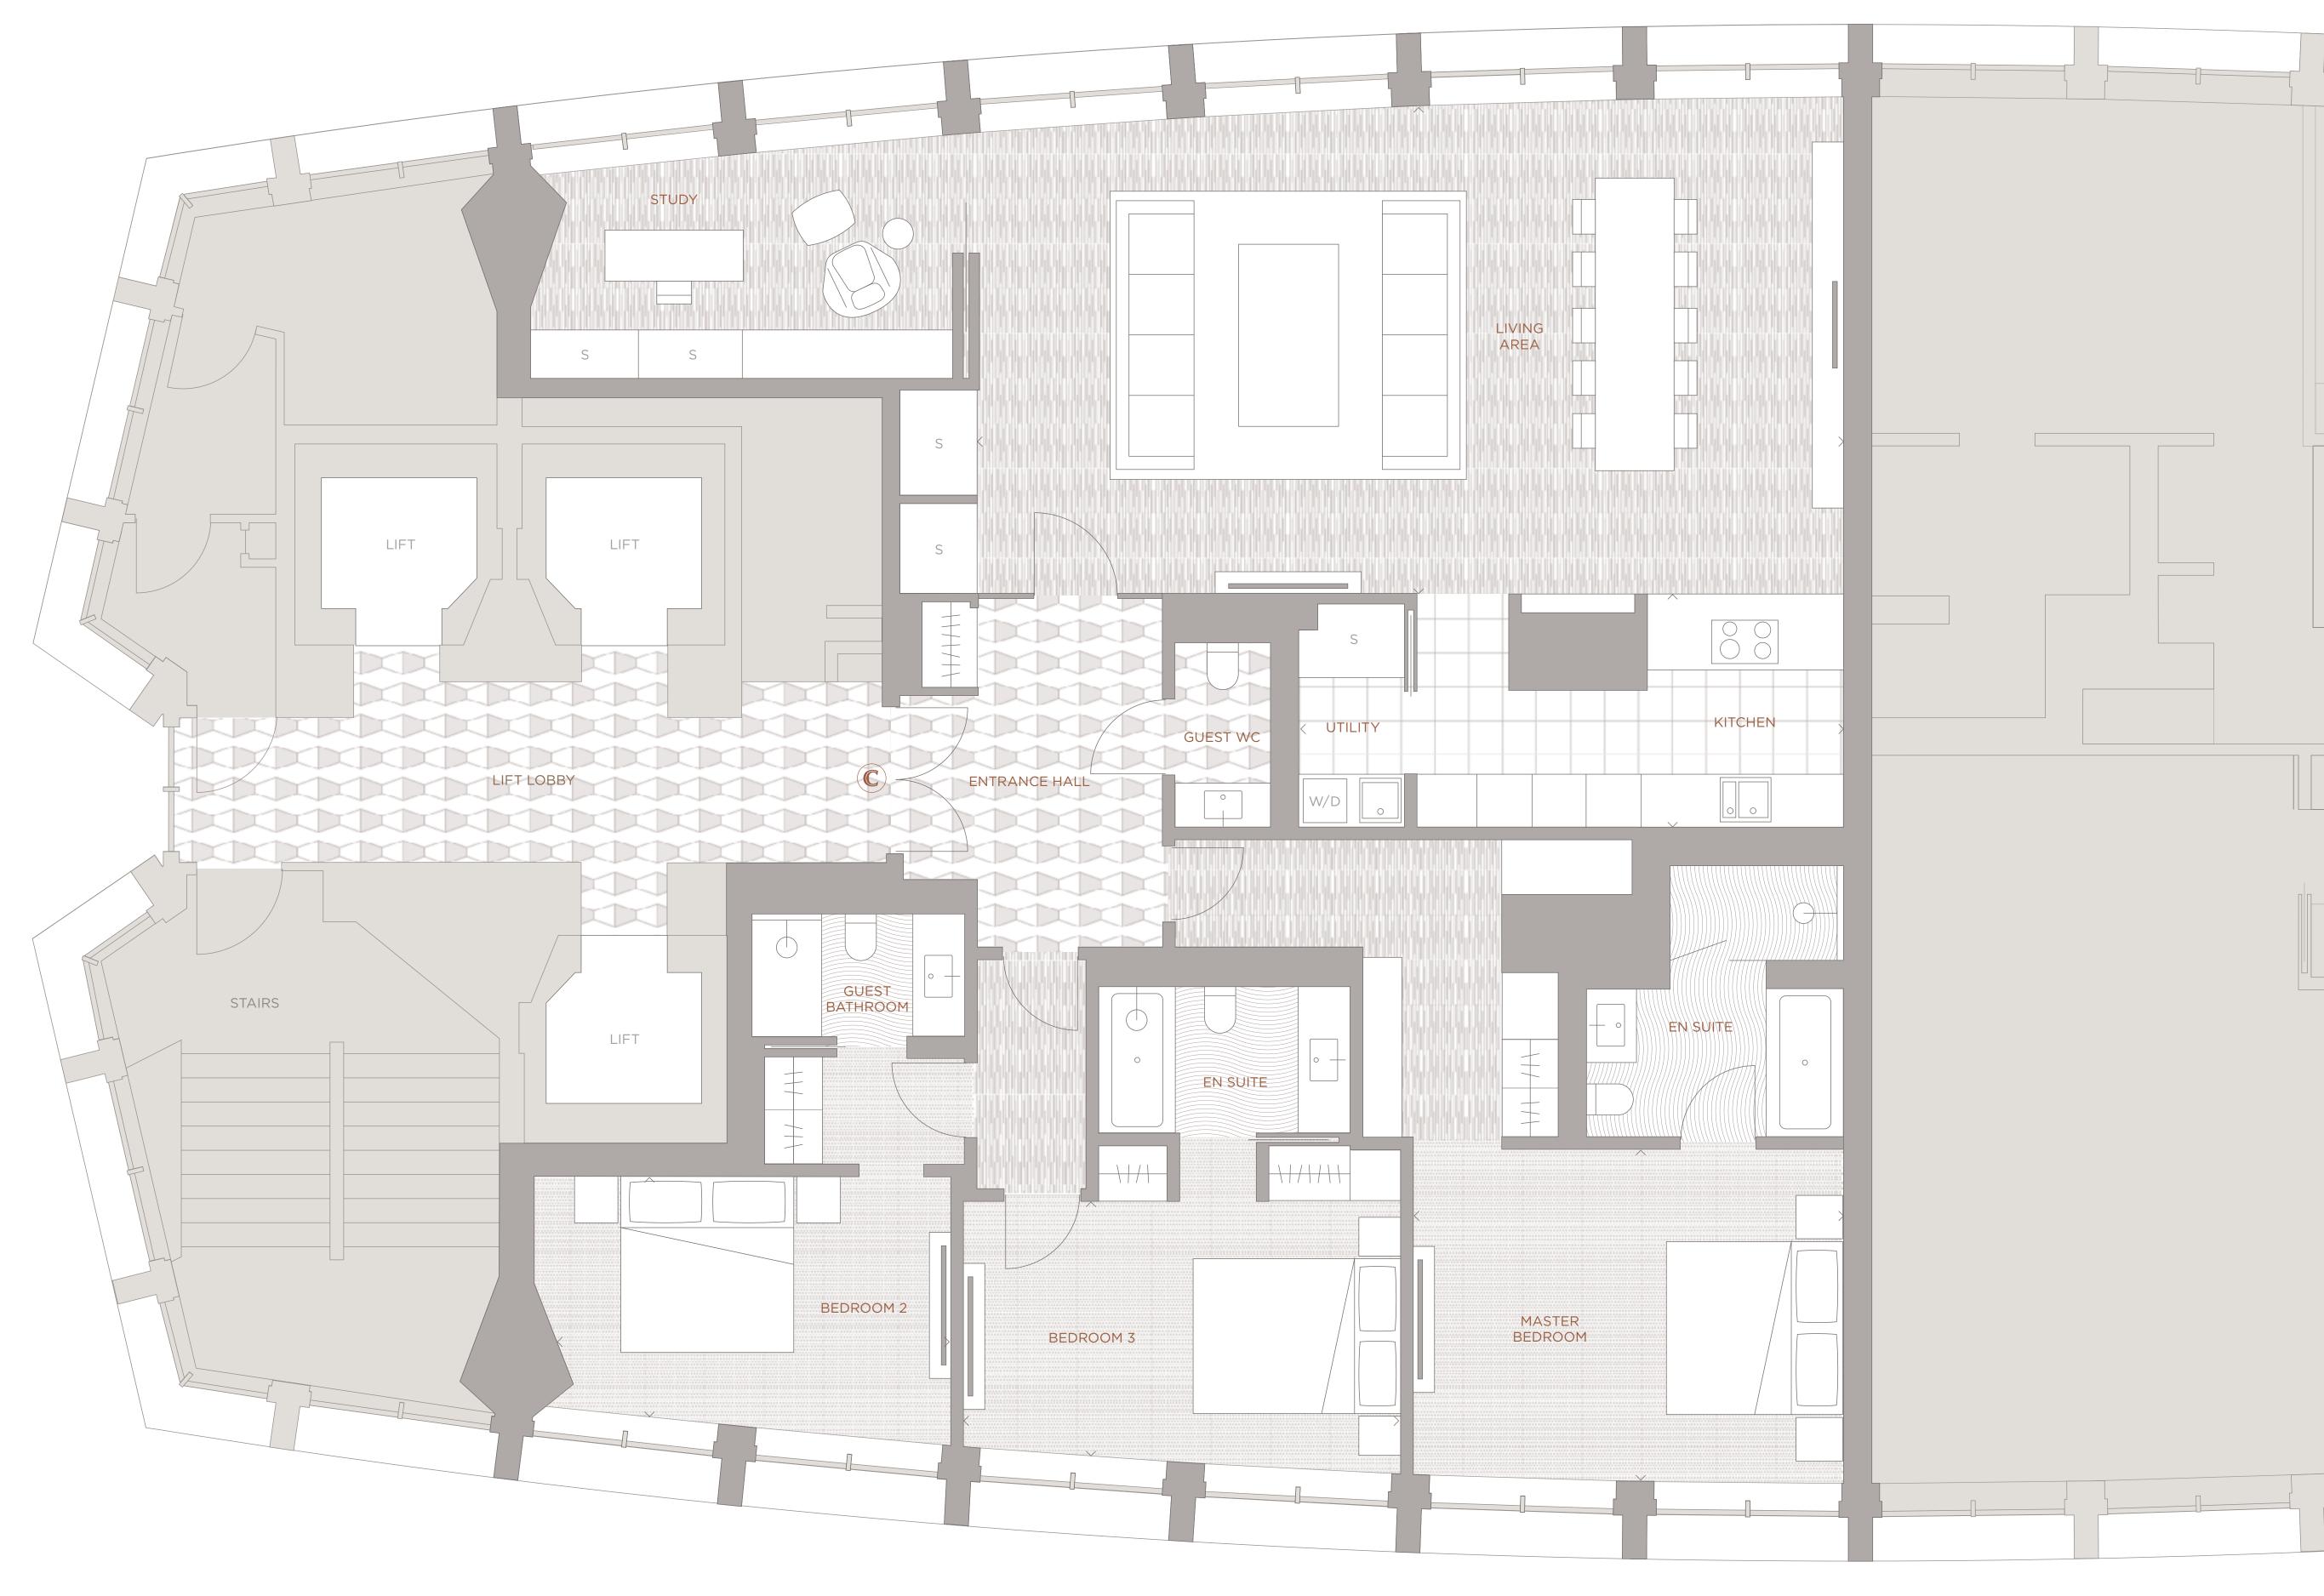

#### TOTAL AREA

198 sq m 2133 sq ft

#### KITCHEN < >

6.3 x 2.7m 20 x 9ft

#### LIVING AREA < >

5.6 x 10m 18 x 33ft

#### MASTER BEDROOM < >

5 x 3.9m 16 x 13ft

# BEDROOM 2 < >

4.5 x 2.8m 15 x 9ft

# BEDROOM 3 < >

5.1 x 3m 17 x 10ft

Floor areas are approximate.
Plans and specifications are for indicative purposes only.