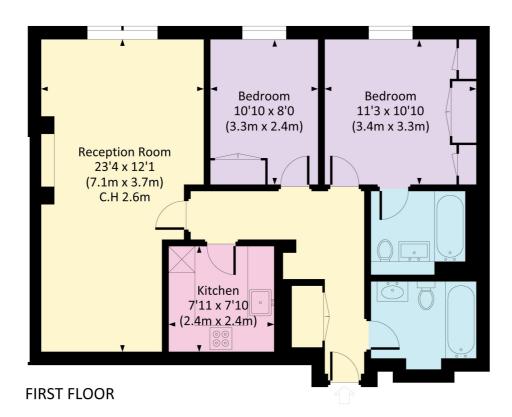

## Approximate Gross Internal Floor Area 71.4 sq m / 768 sq ft

This plan is for guidance only and must not be relied upon as a statement of fact. Attention is drawn to the important notice on the last page of the text of the Particulars.