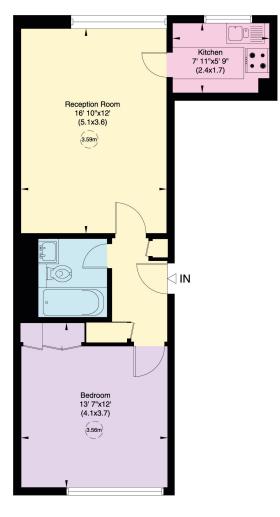

## Approximate Gross Internal Floor Area 47 sq m/501 sq ft

This plan is for guidance only and must not be relied upon as a statement of fact. Attention is drawn to the Important Notice on the last page of the text of the Particulars