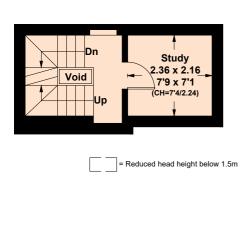

# Wellington Close, W11

Approximate Gross Internal Area = 155.7 sq m / 1676 sq ft (Excluding Voids & Including Garage) Basement = 36.9 sq m / 397 sq ft Total = 192.6 sq m / 2073 sq ft Including Limited Use Area (5.3 sq m / 57 sq ft)





### Basement





#### Second Floor



# Roof Terrace 3.48 x 2.64 11'5 x 8'8 Bedroom 3.17 x 2.62 40'5 x 8'7 (CH=7'9/2.36)

## **Third Floor**

Dn Void Up Reception Room / Kitchen 7.49 x 5.56 24'7 x 18'3 (CH=8'5/2.57)

### **First Floor**



**Lower Ground Floor** 

This plan is for layout guidance only. Not drawn to scale unless stated. Windows and door openings are approximate. Whilst every care is taken in the preparation of this plan, please check all dimensions, shapes and compass bearings before making any decisions reliant upon them. (ID1196663)