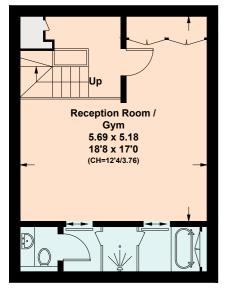

# Wellington Close, W11

Approximate Gross Internal Area = 155.7 sq m / 1676 sq ft (Excluding Voids & Including Garage) Basement = 36.9 sq m / 397 sq ft Total = 192.6 sq m / 2073 sq ft Including Limited Use Area (5.3 sq m / 57 sq ft)





### Basement





#### Second Floor



# Roof Terrace 3.48 x 2.64 11'5 x 8'8 Bedroom 3.17 x 2.62 40'5 x 8'7 (CH=7'9/2.36)

## **Third Floor**

Dn Void Up Reception Room / Kitchen 7.49 x 5.56 24'7 x 18'3 (CH=8'5/2.57)

### **First Floor**



**Lower Ground Floor** 

This plan is for layout guidance only. Not drawn to scale unless stated. Windows and door openings are approximate. Whilst every care is taken in the preparation of this plan, please check all dimensions, shapes and compass bearings before making any decisions reliant upon them. (ID1196663)