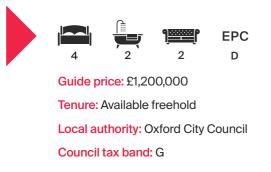

## Rare opportunity to acquire a family home on this leafy side road.

Spacious family home with exceptional gardens on a generous plot situated in a sought after area close to Iffley Lock.

Fixtures and fittings: A list of the fitted carpets, curtains, light fittings and other items fixed to the property which are included in the sale (or may be available by separate negotiation) will be provided by the Seller's Solicitors.