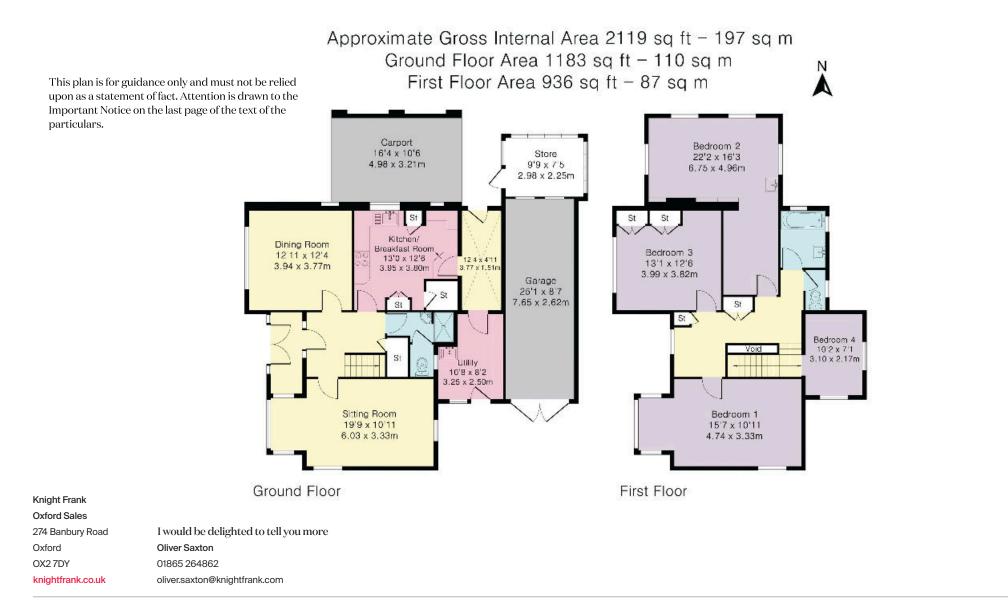

## Rare opportunity to acquire a family home on this leafy side road.

Spacious family home with exceptional gardens on a generous plot situated in a sought after area close to Iffley Lock.

Fixtures and fittings: A list of the fitted carpets, curtains, light fittings and other items fixed to the property which are included in the sale (or may be available by separate negotiation) will be provided by the Seller's Solicitors.